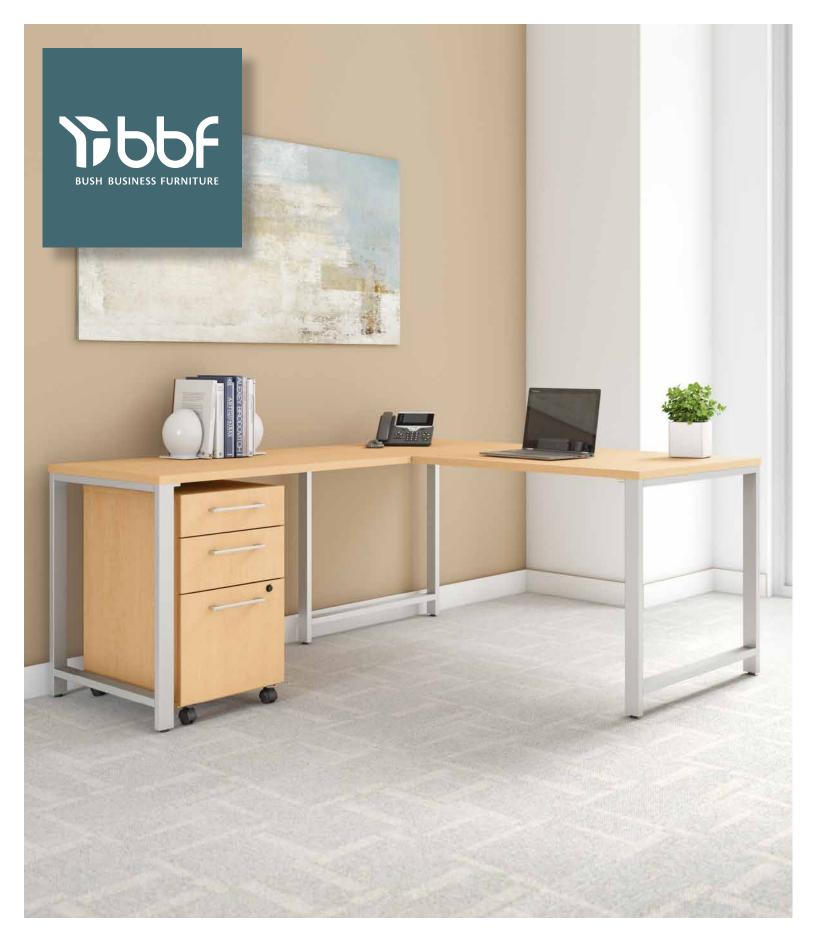

**400 Series** 

## Open leg products feature refreshingly contemporary looks to inspire creativity.

- Design your office your way with a full line of desk styles and storage options that reconfigure to fit your needs
- Bundles are universally configurable in right-hand and left-hand orientations
- Factory-assembled Pedestals and Hutches simplify installation
- Integrated wire management
- Work surfaces accept accessories, including Articulating Keyboard Tray

This collection is on GSA Contract. See our Commercial Price List for complete GSA details.