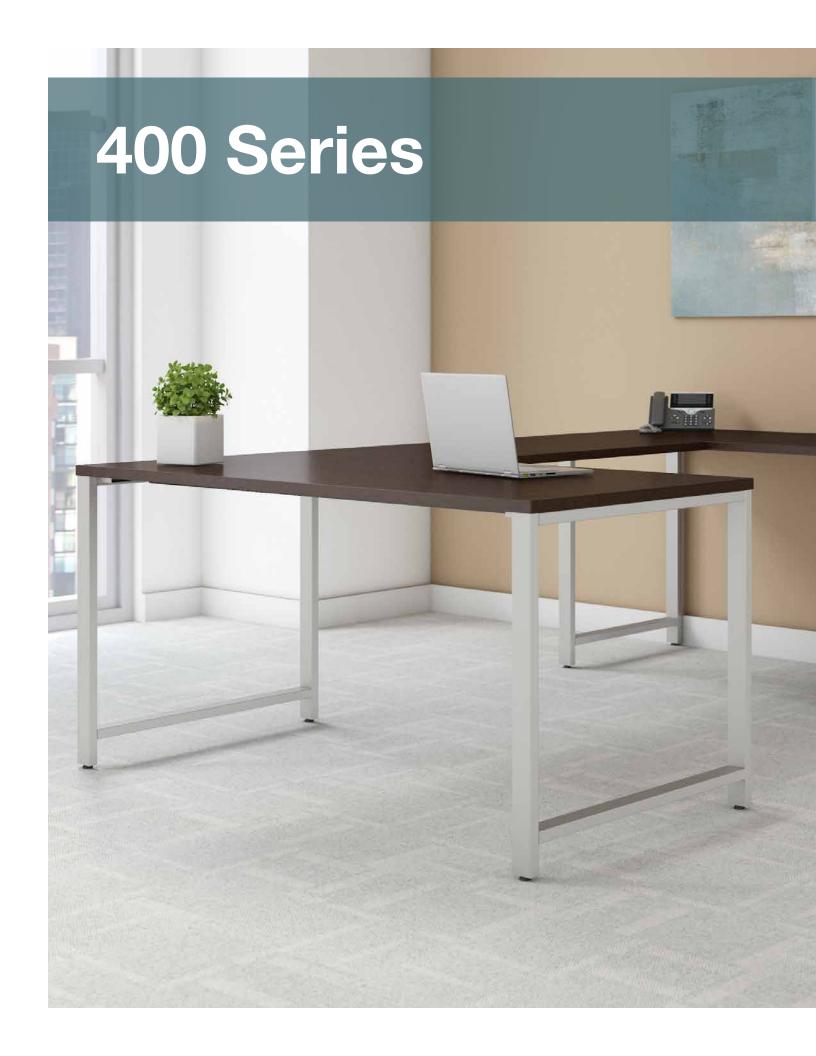

**400 Series** 

## Open leg products feature refreshingly contemporary looks to inspire creativity.

- Design your office your way with a full line of desk styles and storage options that reconfigure to fit your needs
- Bundles are universally configurable in right-hand and left-hand orientations
- Factory-assembled Pedestals and Hutches simplify installation
- Integrated wire management
- Work surfaces accept accessories, including Articulating Keyboard Tray