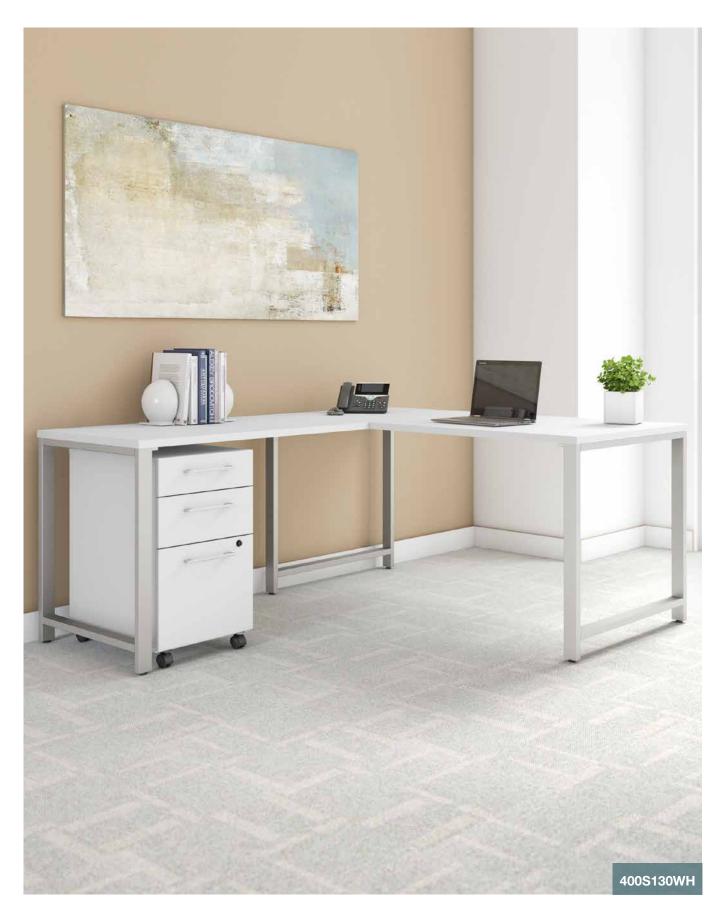

**400 Series** 

## Open leg products feature refreshingly contemporary looks to inspire creativity.

- Design your office your way with a full line of desk styles and storage options that reconfigure to fit your needs
- Bundles are universally configurable in right-hand and left-hand orientations
- Factory-assembled Pedestals and Hutches simplify installation
- Integrated wire management
- Work surfaces accept accessories, including Articulating Keyboard Tray