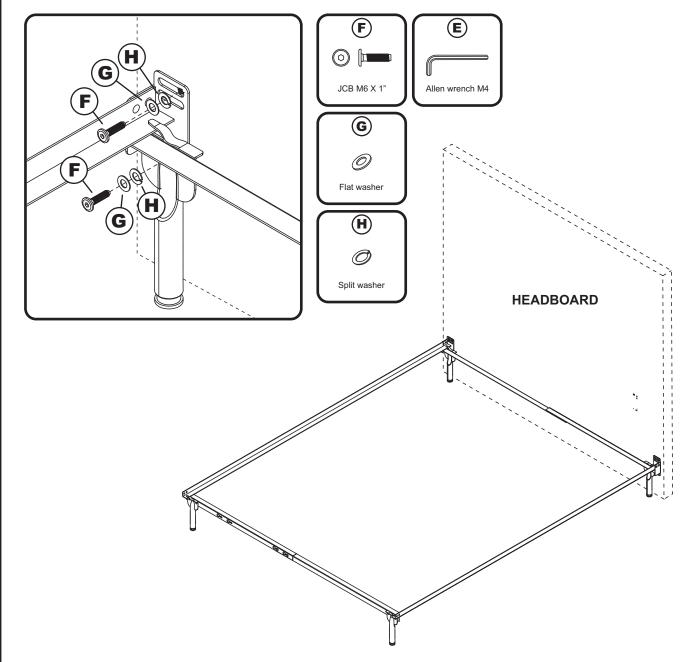

#### ATTACHING HEADBOARD TO METAL BED FRAME

Metal bed frames are sold separately from wood headboards. The hardware shown on this page is supplied with your wood headboard for attaching the bed frame to the headboard. The metal bed frame is supplied with its own assembly instructions and hardware.

Step 1

Attach the headboard assembly to the metal frame using JCB (F), flat washer (G), and split washer (H) then tighten with Allen wrench (E), as shown below.