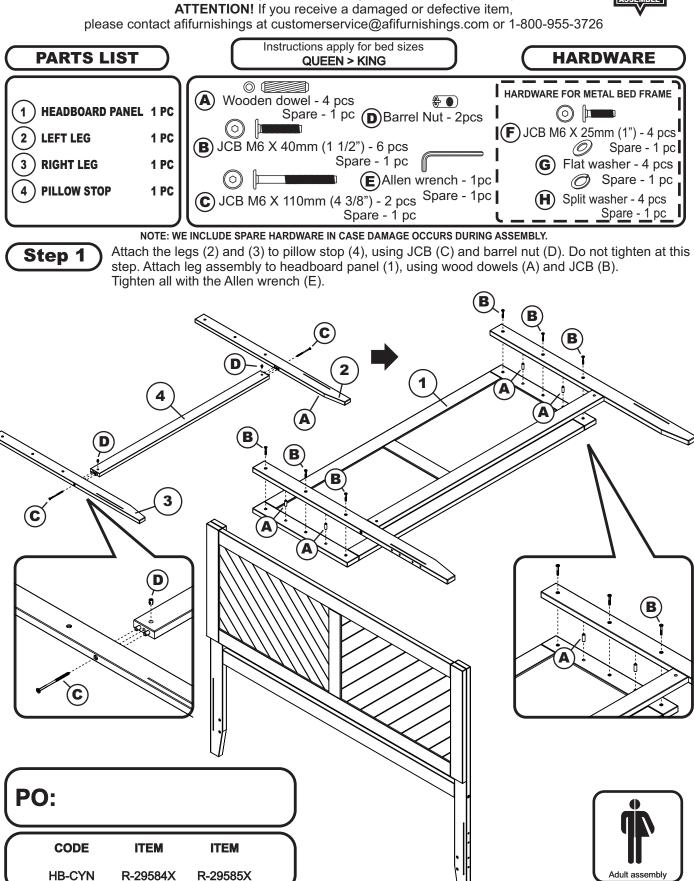

#### ATTACHING HEADBOARD TO METAL BED FRAME

### **ASSEMBLY INSTRUCTIONS**

Before assembling your bed, please read through these instructions carefully and familiarize yourself with the different parts.

Instructions apply for bed sizes
TWIN > FULL > QUEEN > KING

Metal bed frames are sold separately from wood headboards. The hardware shown on this page is supplied with your wood headboard for attaching the bed frame to the headboard. The metal bed frame is supplied with its own assembly instructions and hardware.

Step 1

Attach the headboard assembly to the metal frame using JCB (F), flat washer (G), and split washer (H) then tighten with Allen wrench (E), as shown below.