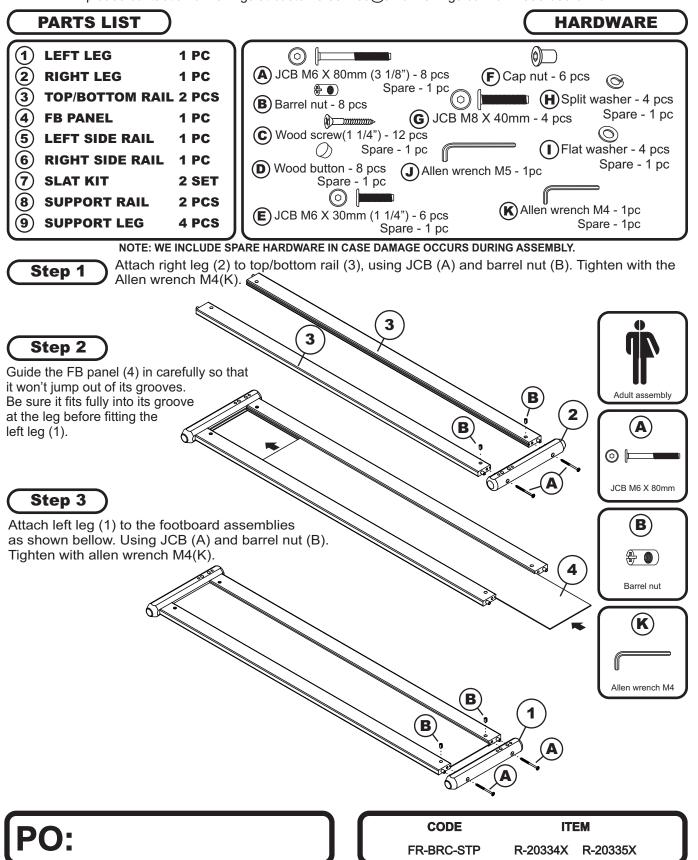

## **1FB PANEL BED FRAME**

### **QUEEN, KING**

#### ASSEMBLY INSTRUCTIONS

**ATTENTION!** If you receive a damaged or defective item, please contact afifurnishings at customerservice@afifurnishings.com or 1-800-955-3726