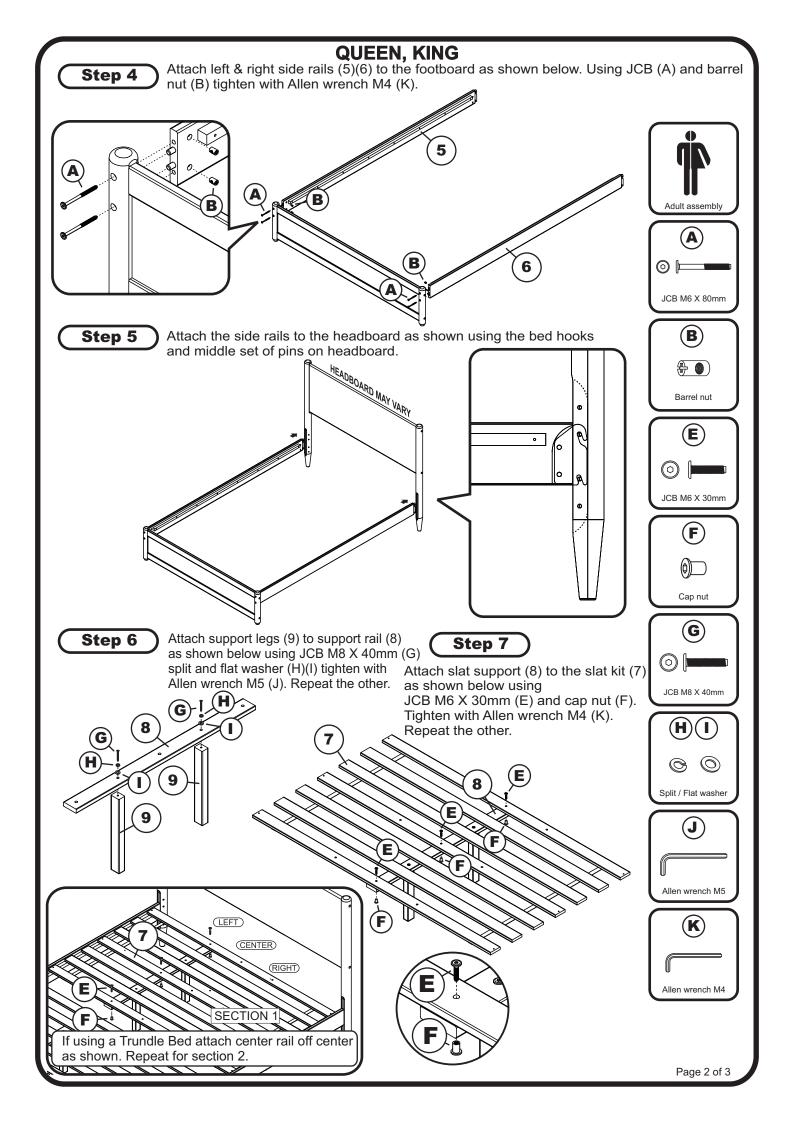

parately from wood headboards. The hardware shown on this page is supplied with your wood headboard for attaching the bed frame to the headboard. The metal bed frame is supplied with its own assembly instructions and hardware.

Step 1

Attach the headboard assembly to the metal frame using JCB (F), flat washer (G), and split washer (H) then tighten with Allen wrench (E), as shown below.



# **Congratulations!**

Your bed is now ready for use.

To ensure lasting safety, we recommend that you periodically check that all screws are tight and all parts are secure.



## **1FB PANEL BED FRAME**

### **QUEEN, KING**

#### ASSEMBLY INSTRUCTIONS





**ATTENTION!** If you receive a damaged or defective item, please contact afifurnishings at customerservice@afifurnishings.com or 1-800-955-3726









### **BED DRAWER**

#### **ASSEMBLY INSTRUCTIONS**

Before assembling your bed drawer, please read through these instructions carefully, familiarize yourself with the different parts.



**ATTENTION!** If you receive a damaged or defective item, please contact affurnishings at customerservice@affurnishings.com or 1-800-955-3726







NOTE: WE INCLUDE SPARE HARDWARE IN CASE DAMAGE OCCURS DURING ASSEMBLY.



JCB M6 X 30mm - 16 pcs Spare - 1 pc



**PARTS LIST** 

**HARDWARE DRAWER FACE** 

2 PCS

**ITEM** 

E-7113X

**DRAWER SIDE** 

4 PCS

2 PCS

**1 BOX** 

**DRAWER BACK** 

**DRAWER BOTTOM** 2 PCS





Adult assembly

В

Allen wrench

JCB M6 X 30mn

Lay the drawer face (02) on smooth, flat surface so the drawer bottom (05) groove is facing upwards. Step 1 Attach the drawer sides (0