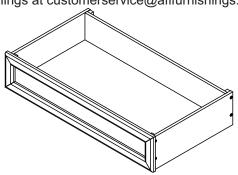

NOTE: WE INCLUDE SPARE HARDWARE IN CASE DAMAGE OCCURS DURING ASSEMBLY.

JCB M6 X 30mm - 16 pcs Spare - 1 pc

**PARTS LIST** 

**HARDWARE DRAWER FACE** 

2 PCS

**ITEM** 

E-7113X

**DRAWER SIDE** 

4 PCS

2 PCS

**1 BOX** 

**DRAWER BACK** 

**DRAWER BOTTOM** 2 PCS

Adult assembly

В

Allen wrench