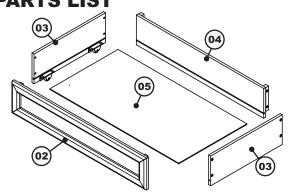

#### **PARTS LIST**

HARDWARE

- 1 LEFT LEG 1 PC
- 2 RIGHT LEG 1 PC
- **3** TOP/BOTTOM RAIL 2 PCS
- 4 FB PANEL 1 PC
- 5 LEFT SIDE RAIL 1 PC
- 6 RIGHT SIDE RAIL 1 PC
- 7 SLAT KIT 2 SET
- A JCB M6 X 80mm (3 1/8") 8 pcs Spare - 1 pc
- **(B)** Barrel nut 8 pcs
- (C) Wood screw(1 1/4") 12 pcs Spare - 1 pc
- Wood button 8 pcs Spare - 1 pc