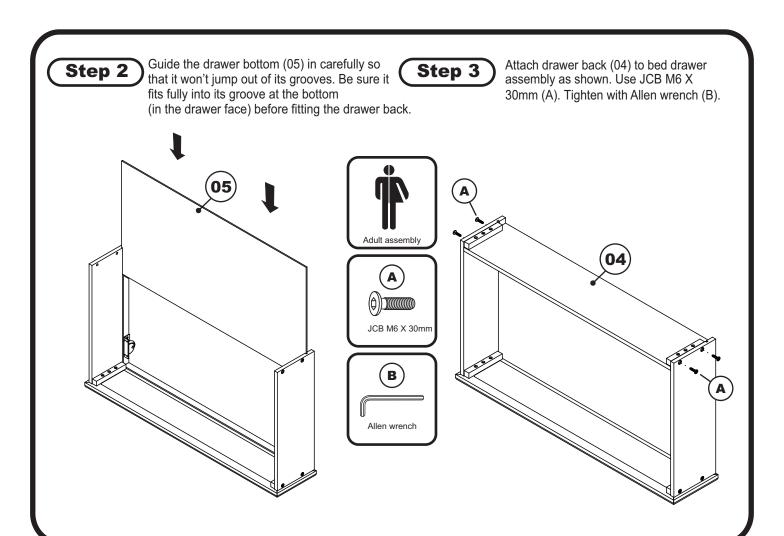

# Step 2

Guide the FB panel (4) in carefully so that it won't jump out of its grooves. Be sure it fits fully into its groove at the leg before fitting the left leg (1).

# fully so that B A A

# JCB M6 X 80mm

# Step 3

Attach left leg (1) to the footboard assemblies as shown bellow. Using JCB (A) and barrel nut (B). Tighten with allen wrench (E).

PO:

CODE

ITEM

FR-BRC-STP

R-20332X