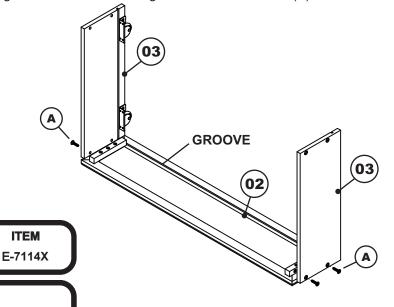

NOTE: WE INCLUDE SPARE HARDWARE IN CASE DAMAGE OCCURS DURING ASSEMBLY.

JCB M6 X 30mm - 16 pcs Spare - 1 pc

**PARTS LIST** 

**HARDWARE DRAWER FACE** 

2 PCS

**ITEM** 

E-7113X

**DRAWER SIDE** 

4 PCS

2 PCS

**1 BOX** 

**DRAWER BACK** 

**DRAWER BOTTOM** 2 PCS

Adult assembly

В

Allen wrench

JCB M6 X 30mn

Lay the drawer face (02) on smooth, flat surface so the drawer bottom (05) groove is facing upwards. Step 1 Attach the drawer sides (03) to drawer face (02) using JCB M6 X 30mm (A). Align groove inside drawer side with groove in drawer face. Tighten with Allen wrench (B).

CODE

ST-DR2-MCM

Page 1 of 2