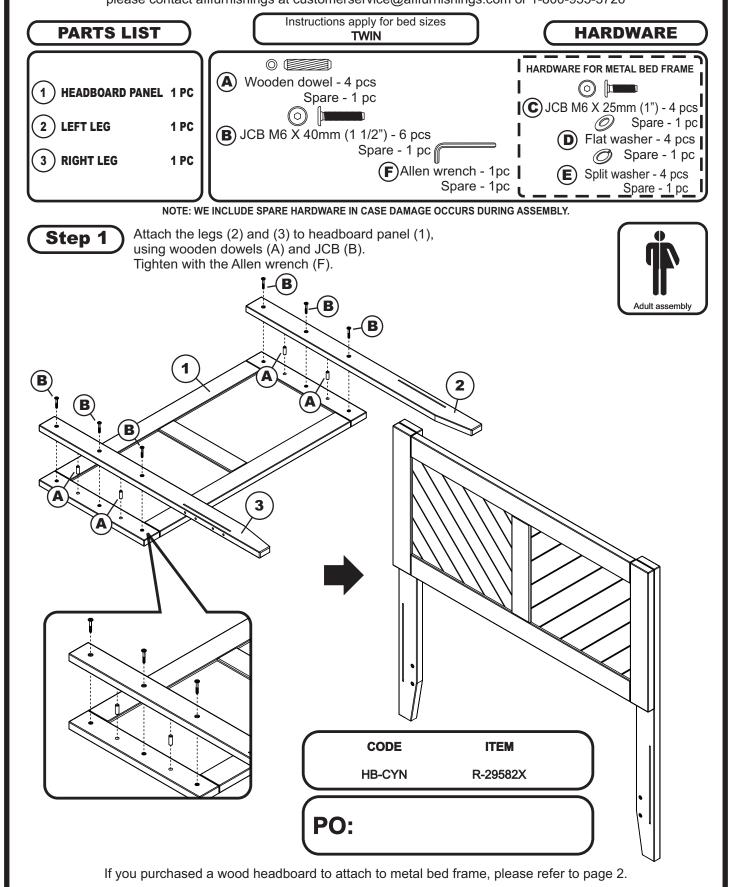

#### **ASSEMBLY INSTRUCTIONS**

Before assembling your headboard, please read through these instructions carefully and familiarize yourself with the different parts.

**ATTENTION!** If you receive a damaged or defective item, please contact affurnishings at customerservice@affurnishings.com or 1-800-955-3726

#### **PARTS LIST**

HARDWARE

- 1 LEFT LEG 1 PC
- 2 RIGHT LEG 1 PC
- **3** TOP/BOTTOM RAIL 2 PCS
- 4 FB PANEL 1 PC
- 5 LEFT SIDE RAIL 1 PC
- 6 RIGHT SIDE RAIL 1 PC
- 7 SLAT KIT 2 SET
- A JCB M6 X 80mm (3 1/8") 8 pcs Spare - 1 pc
- **(B)** Barrel nut 8 pcs
- (C) Wood screw(1 1/4") 12 pcs Spare - 1 pc
- Wood button 8 pcs Spare - 1 pc

NOTE: WE INCLUDE SPARE HARDWARE IN CASE DAMAGE OCCURS DURING ASSEMBLY.

Step 1

Attach right leg (2) to top/bottom rail (3), using JCB (A) and barrel nut (B). Tighten with the Allen wrench (E).