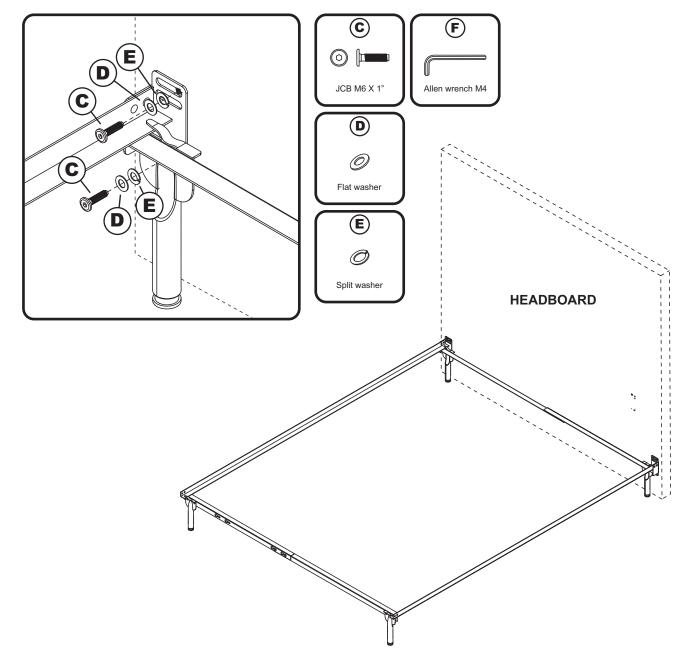

#### ATTACHING HEADBOARD TO METAL BED FRAME

Metal bed frames are sold separately from wood headboards. The hardware shown on this page is supplied with your wood headboard for attaching the bed frame to the headboard. The metal bed frame is supplied with its own assembly instructions and hardware.

Step 1

Attach the headboard assembly to the metal frame using JCB (C), flat washer (D), and split washer (E) then tighten with Allen wrench (F), as shown below.