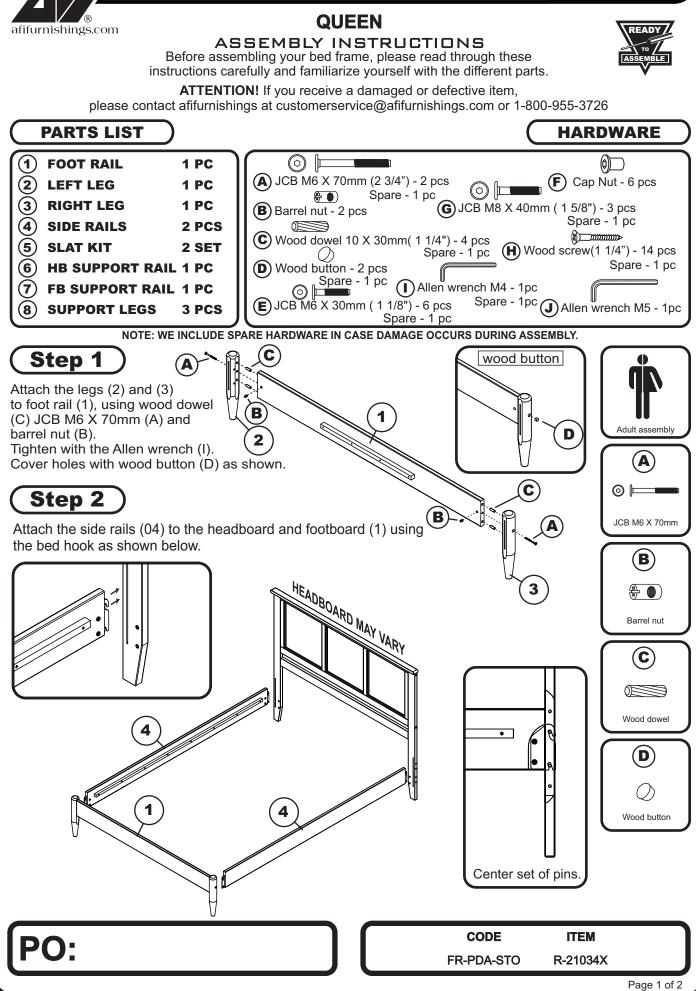

## **BED FRAME**









## ATTACHING HEADBOARD TO METAL BED FRAME

afifurnishings.com

## ASSEMBLY INSTRUCTIONS

Before assembling your bed, please read through these instructions carefully and familiarize yourself with the different parts.





Metal bed frames are sold separately from wood headboards. The hardware shown on this page is supplied with your wood headboard for attaching the bed frame to the headboard. The metal bed frame is supplied with its own assembly instructions and hardware.

Step 1

Attach the headboard assembly to the metal frame using JCB (E), flat washer (F), and split washer (G) then tighten with Allen wrench (H), as shown below.