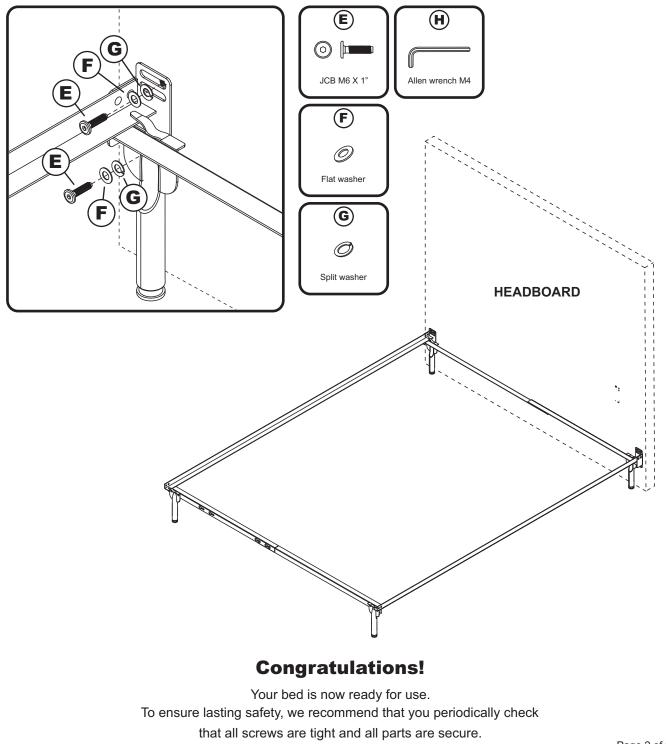

## ASSEMBLY INSTRUCTIONS

Before assembling your bed, please read through these instructions carefully and familiarize yourself with the different parts.

Metal bed frames are sold separately from wood headboards. The hardware shown on this page is supplied with your wood headboard for attaching the bed frame to the headboard. The metal bed frame is supplied with its own assembly instructions and hardware.

Step 1

Attach the headboard assembly to the metal frame using JCB (E), flat washer (F), and split washer (G) then tighten with Allen wrench (H), as shown below.