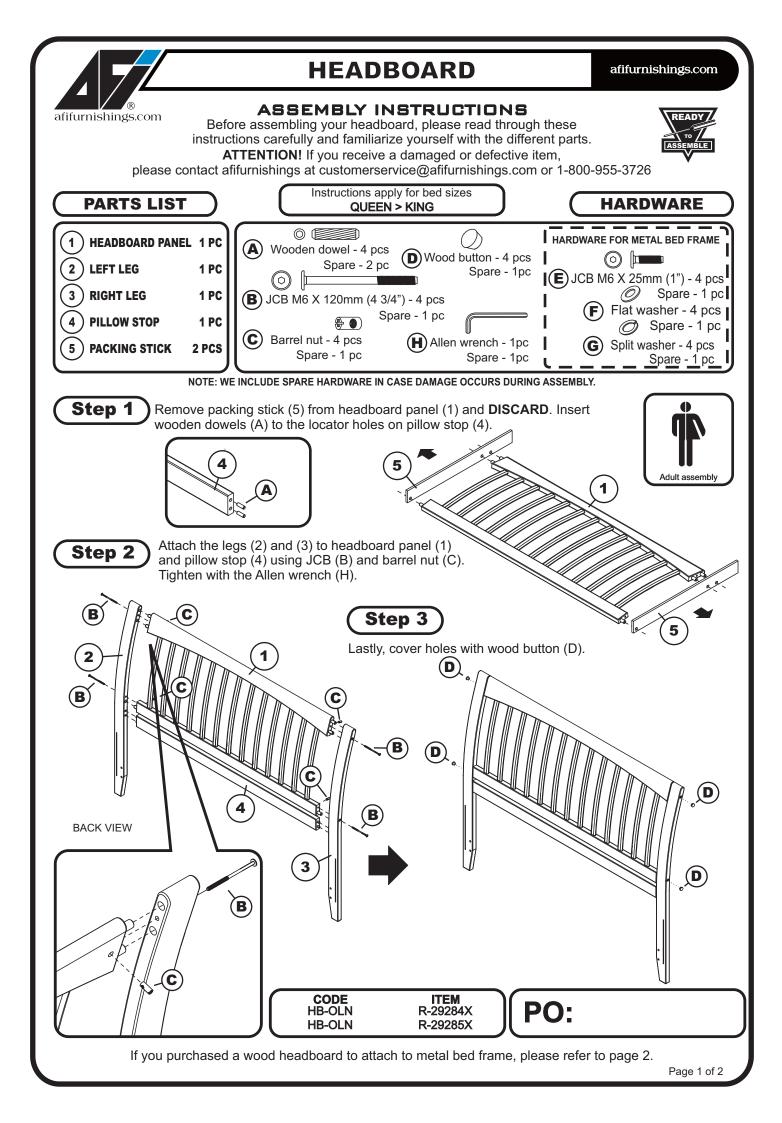

## **BED FRAME**









## ATTACHING HEADBOARD TO METAL BED FRAME

afifurnishings.com

## ASSEMBLY INSTRUCTIONS

Before assembling your bed, please read through these instructions carefully and familiarize yourself with the different parts.





Metal bed frames are sold separately from wood headboards. The hardware shown on this page is supplied with your wood headboard for attaching the bed frame to the headboard. The metal bed frame is supplied with its own assembly instructions and hardware.

Step 1

Attach the headboard assembly to the metal frame using JCB (E), flat washer (F), and split washer (G) then tighten with Allen wrench (H), as shown below.