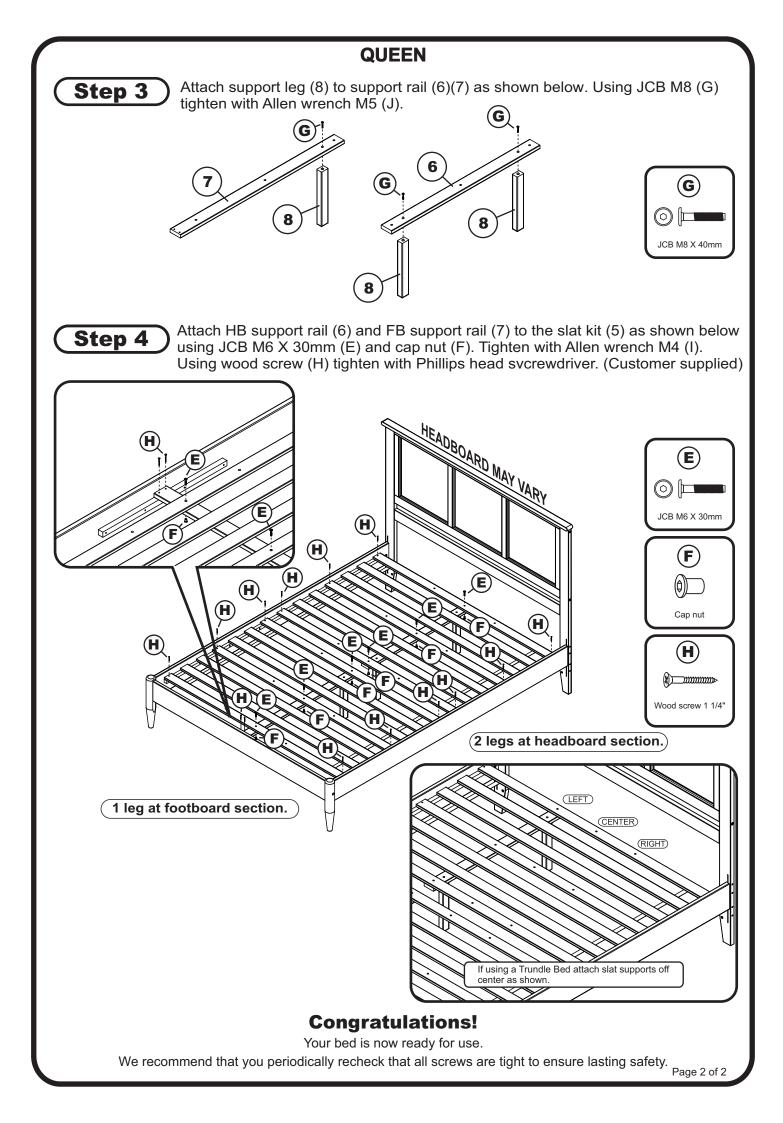

## **BED FRAME**









## ATTACHING HEADBOARD TO METAL BED FRAME

afifurnishings.com

## ASSEMBLY INSTRUCTIONS

Before assembling your bed, please read through these instructions carefully and familiarize yourself with the different parts.





Metal bed frames are sold separately from wood headboards. The hardware shown on this page is supplied with your wood headboard for attaching the bed frame to the headboard. The metal bed frame is supplied with its own assembly instructions and hardware.

Step 1

Attach the headboard assembly to the metal frame using JCB (E), flat washer (F), and split washer (G) then tighten with Allen wrench (H), as shown below.