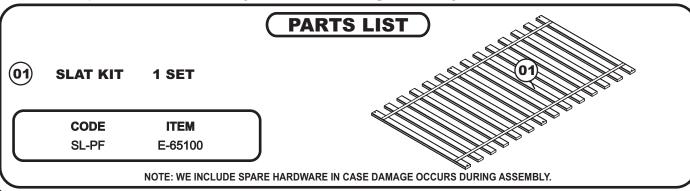

# **SLAT KIT**

afifurnishings.com

#### ASSEMBLY INSTRUCTION (TWIN XL)

Before assembling your bed slat kit, please read through these instructions carefully and familiarize yourself with the different parts. Please note that you will require a Phillips screwdriver.

ATTENTION! If you receive a damaged or defective item,

please contact afifurnishings at customerservice@afifurnishings.com or 1-800-955-3726

1 1/4" Wood screw - 6 pcs Spare - 2 pcs

**HARDWARE** 

**Step 1** Assemble bed frame according to assembly instructions.