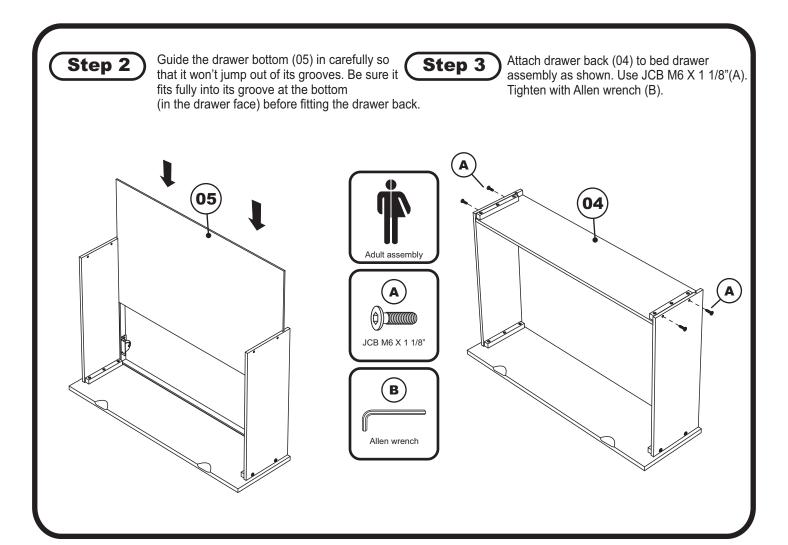

## **PARTS LIST**

01) HARDWARE 1 BOX

DRAWER FACE 2 PCS

DRAWER SIDE 4 PCS

DA) DRAWER BACK 2 PCS

DRAWER BOTTOM 2 PCS

Step 1

Lay the drawer face (02) on smooth, flat surface so the groove is facing upwards. Fit the drawer side (03) to drawer face (02), Use JCB M6 X 1 1/8" (A), align groove inside panel with groove in drawer face. Tighten with Allen wrench (B).