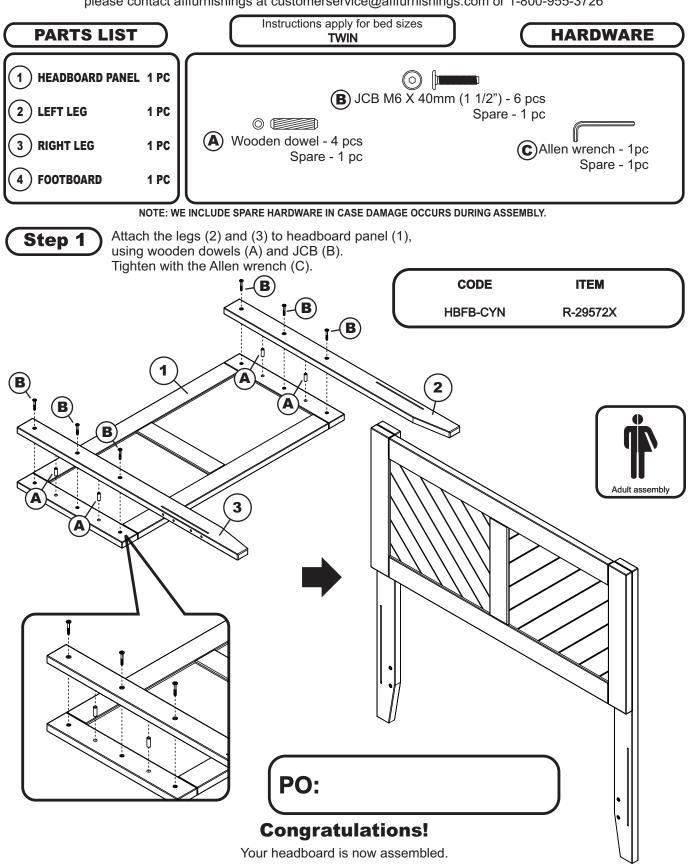

### **BED WITH MATCHING FOOTBOARD**

## **ASSEMBLY INSTRUCTIONS**

Before assembling your bed, please read through these instructions carefully and familiarize yourself with the different parts.

ATTENTION! If you receive a damaged or defective item,

please contact afifurnishings at customerservice@afifurnishings.com or 1-800-955-3726

To ensure lasting safety, we recommend that you periodically check that all screws are tight and all parts are secure.