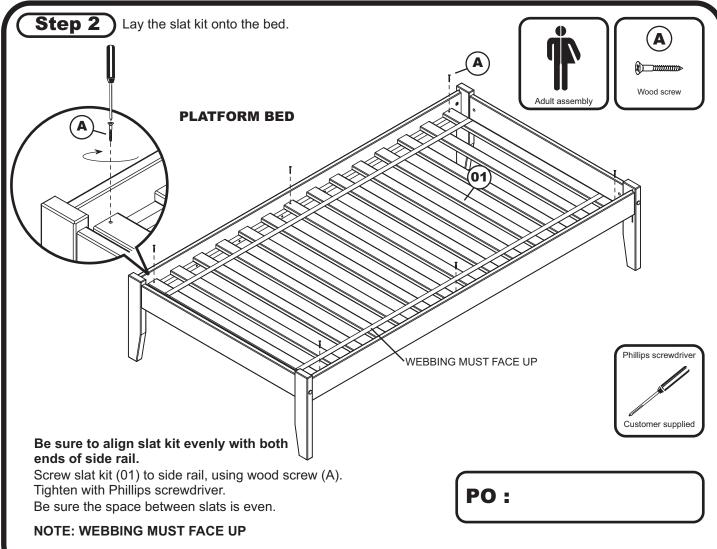

ATTENTION! If you receive a damaged or defective item,

please contact afifurnishings at customerservice@afifurnishings.com or 1-800-955-3726

1 1/4" Wood screw - 6 pcs Spare - 2 pcs

**HARDWARE** 

**Step 1** Assemble bed frame according to assembly instructions.