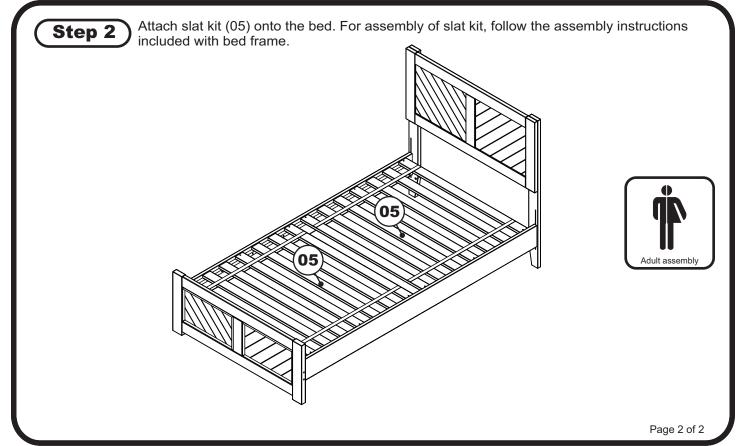

# **SLAT KIT**

afifurnishings.com

#### ASSEMBLY INSTRUCTION (TWIN XL)

Before assembling your bed slat kit, please read through these instructions carefully and familiarize yourself with the different parts. Please note that you will require a Phillips screwdriver.

ATTENTION! If you receive a damaged or defective item,

please contact afifurnishings at customerservice@afifurnishings.com or 1-800-955-3726

1 1/4" Wood screw - 6 pcs Spare - 2 pcs

**HARDWARE** 

**Step 1** Assemble bed frame according to assembly instructions.