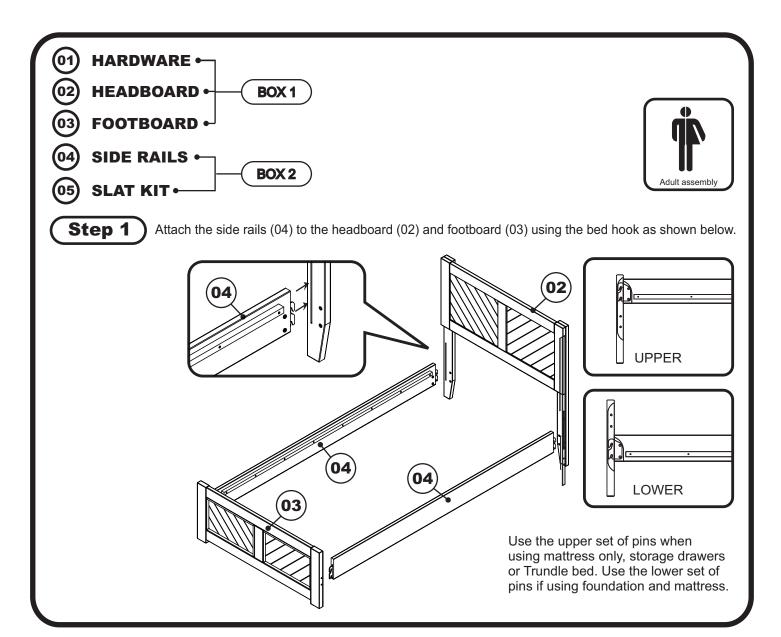

### **BED WITH MATCHING FOOTBOARD**

## **ASSEMBLY INSTRUCTIONS**

Before assembling your bed, please read through these instructions carefully and familiarize yourself with the different parts.

ATTENTION! If you receive a damaged or defective item,

please contact afifurnishings at customerservice@afifurnishings.com or 1-800-955-3726

To ensure lasting safety, we recommend that you periodically check that all screws are tight and all parts are secure.