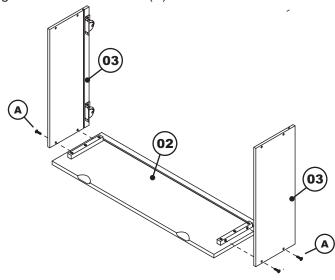

## **PARTS LIST**

01) HARDWARE 1 BOX

DRAWER FACE 2 PCS

DRAWER SIDE 4 PCS

DA) DRAWER BACK 2 PCS

DRAWER BOTTOM 2 PCS

Step 1

Lay the drawer face (02) on smooth, flat surface so the groove is facing upwards. Fit the drawer side (03) to drawer face (02), Use JCB M6 X 1 1/8" (A), align groove inside panel with groove in drawer face. Tighten with Allen wrench (B).