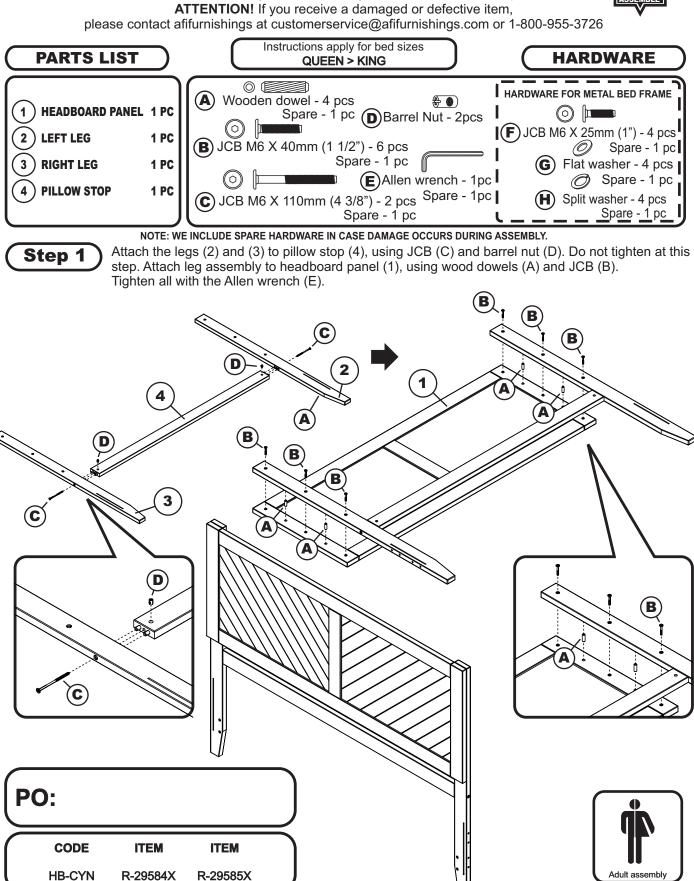

## **ASSEMBLY INSTRUCTIONS**

Before assembling your bed, please read through these instructions carefully and familiarize yourself with the different parts.

Instructions apply for bed sizes
TWIN > FULL > QUEEN > KING