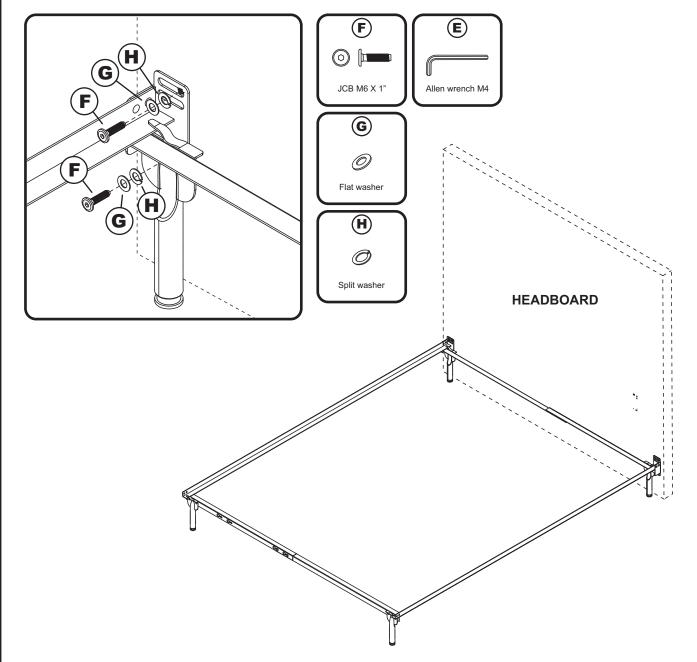

## ATTACHING HEADBOARD TO METAL BED FRAME

Metal bed frames are sold separately from wood headboards. The hardware shown on this page is supplied with your wood headboard for attaching the bed frame to the headboard. The metal bed frame is supplied with its own assembly instructions and hardware.

Step 1

Attach the headboard assembly to the metal frame using JCB (F), flat washer (G), and split washer (H) then tighten with Allen wrench (E), as shown below.