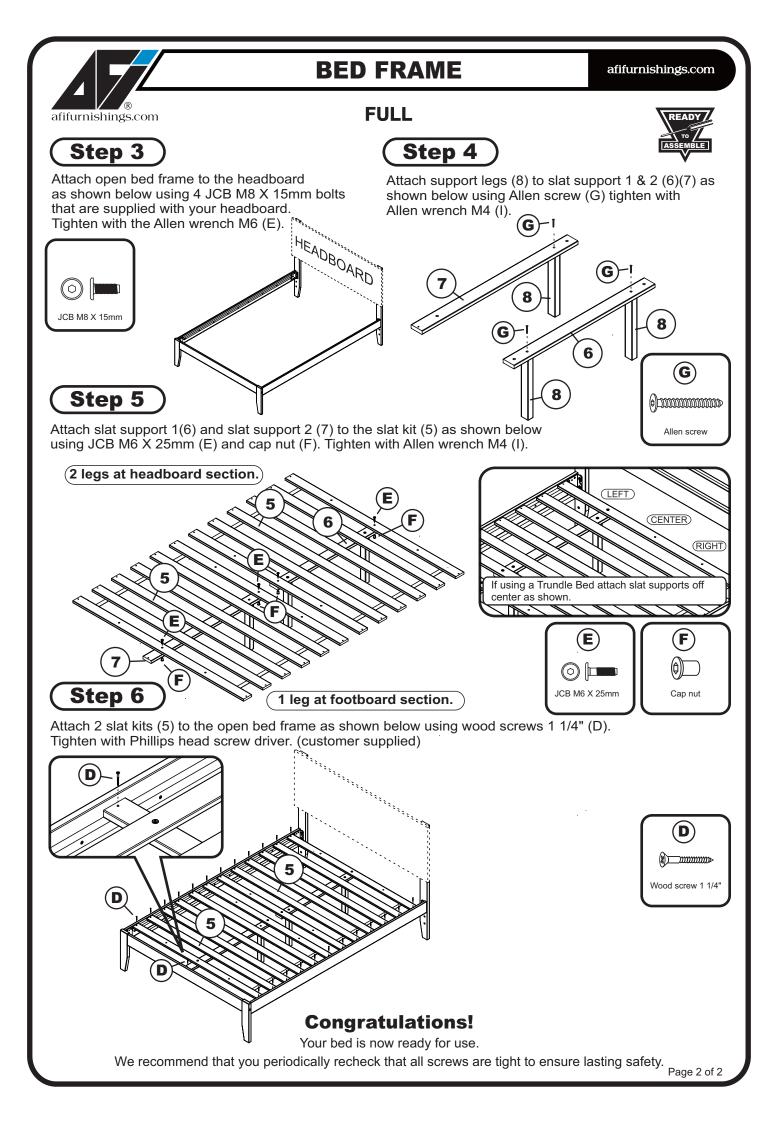

## **ATTACHING HEADBOARD TO METAL BED FRAME**

afifurnishings.com

ASSEMBLY INSTRUCTIONS

Before assembling your bed, please read through these instructions carefully and familiarize yourself with the different parts.

Instructions apply for bed sizes

Twin > Full > Queen



Metal bed frames are sold separately from wood headboards. The hardware shown on this page is supplied with your wood headboard for attaching the bed frame to the headboard. The metal bed frame is supplied with its own assembly instructions and hardware.

Attach the headboard assembly to the metal bed frame using JCB M6 X 1" (F), flat washer (G), Step 1 and split washer (H) then tighten with Allen wrench (E) as shown below.



Page 2 of 2