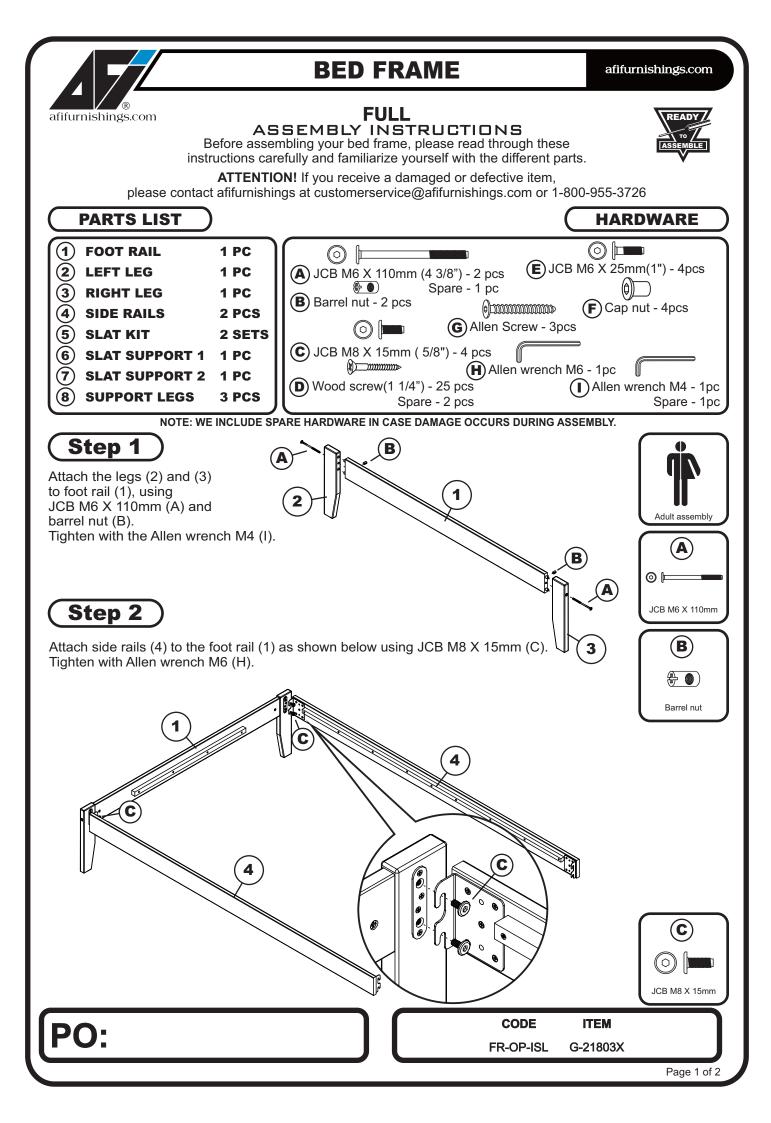

## **ATTACHING HEADBOARD TO METAL BED FRAME**

afifurnishings.com

ASSEMBLY INSTRUCTIONS

Before assembling your bed, please read through these instructions carefully and familiarize yourself with the different parts.

Instructions apply for bed sizes

Twin > Full > Queen



Metal bed frames are sold separately from wood headboards. The hardware shown on this page is supplied with your wood headboard for attaching the bed frame to the headboard. The metal bed frame is supplied with its own assembly instructions and hardware.

Attach the headboard assembly to the metal bed frame using JCB M6 X 1" (F), flat washer (G), Step 1 and split washer (H) then tighten with Allen wrench (E) as shown below.



Page 2 of 2