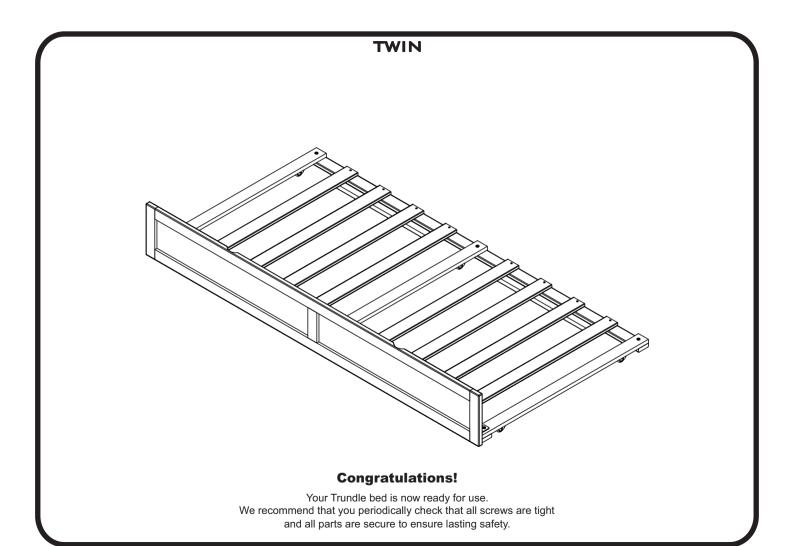

## **ATTACHING HEADBOARD TO METAL BED FRAME**

afifurnishings.com

ASSEMBLY INSTRUCTIONS

Before assembling your bed, please read through these instructions carefully and familiarize yourself with the different parts.

Instructions apply for bed sizes

Twin > Full > Queen



Metal bed frames are sold separately from wood headboards. The hardware shown on this page is supplied with your wood headboard for attaching the bed frame to the headboard. The metal bed frame is supplied with its own assembly instructions and hardware.

Attach the headboard assembly to the metal bed frame using JCB M6 X 1" (F), flat washer (G), Step 1 and split washer (H) then tighten with Allen wrench (E) as shown below.



Page 2 of 2