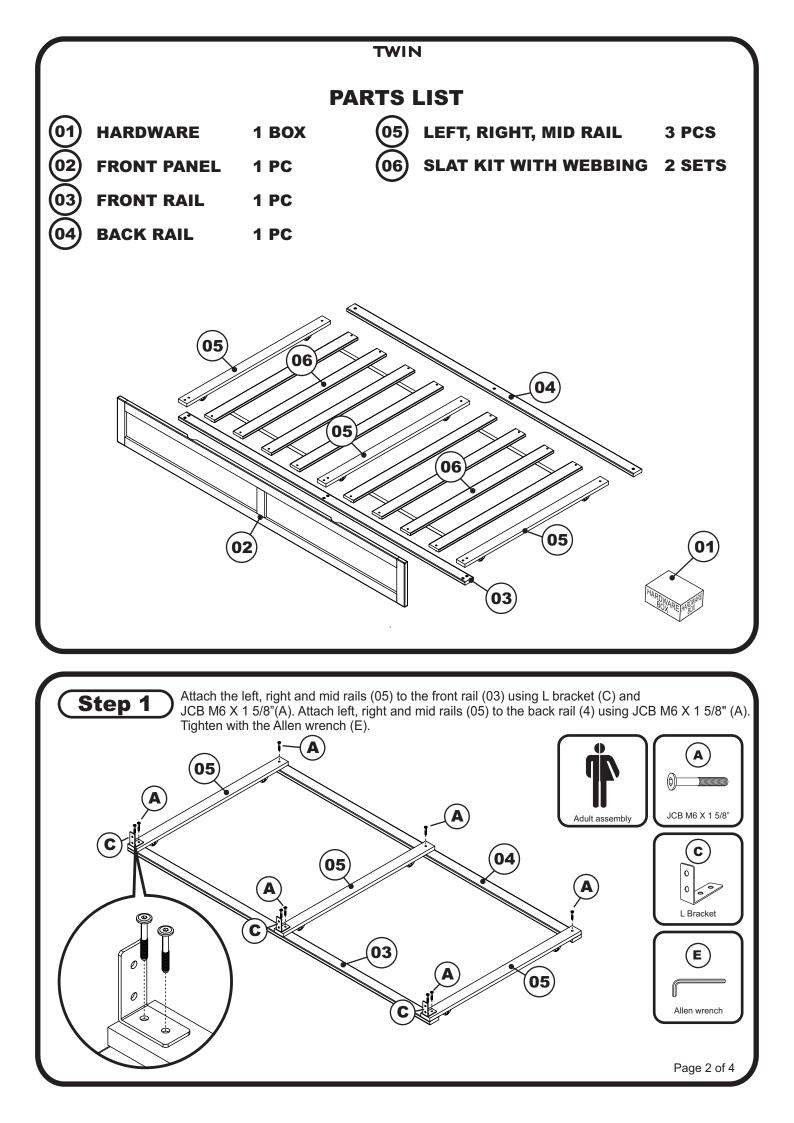

## **ATTACHING HEADBOARD TO METAL BED FRAME**

afifurnishings.com

ASSEMBLY INSTRUCTIONS

Before assembling your bed, please read through these instructions carefully and familiarize yourself with the different parts.

Instructions apply for bed sizes

Twin > Full > Queen



Metal bed frames are sold separately from wood headboards. The hardware shown on this page is supplied with your wood headboard for attaching the bed frame to the headboard. The metal bed frame is supplied with its own assembly instructions and hardware.

Attach the headboard assembly to the metal bed frame using JCB M6 X 1" (F), flat washer (G), Step 1 and split washer (H) then tighten with Allen wrench (E) as shown below.



Page 2 of 2