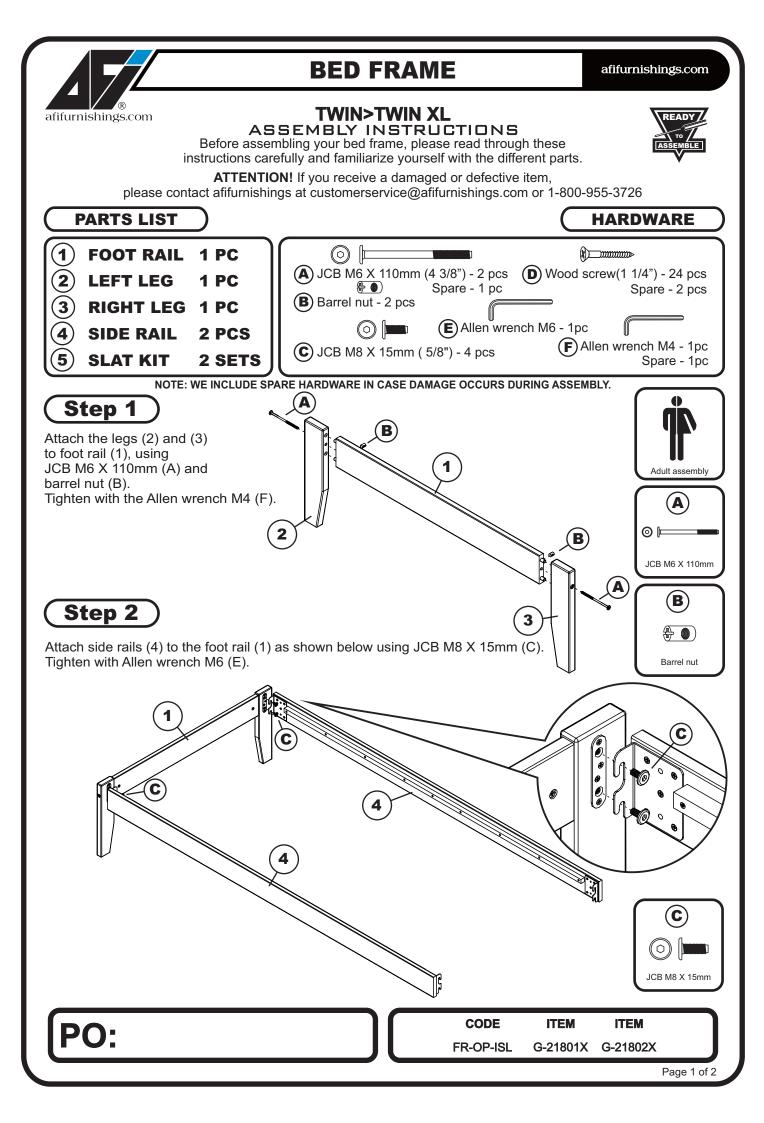

## **ATTACHING HEADBOARD TO METAL BED FRAME**

afifurnishings.com

ASSEMBLY INSTRUCTIONS

Before assembling your bed, please read through these instructions carefully and familiarize yourself with the different parts.

Instructions apply for bed sizes

Twin > Full > Queen



Metal bed frames are sold separately from wood headboards. The hardware shown on this page is supplied with your wood headboard for attaching the bed frame to the headboard. The metal bed frame is supplied with its own assembly instructions and hardware.

Attach the headboard assembly to the metal bed frame using JCB M6 X 1" (F), flat washer (G), Step 1 and split washer (H) then tighten with Allen wrench (E) as shown below.



Page 2 of 2