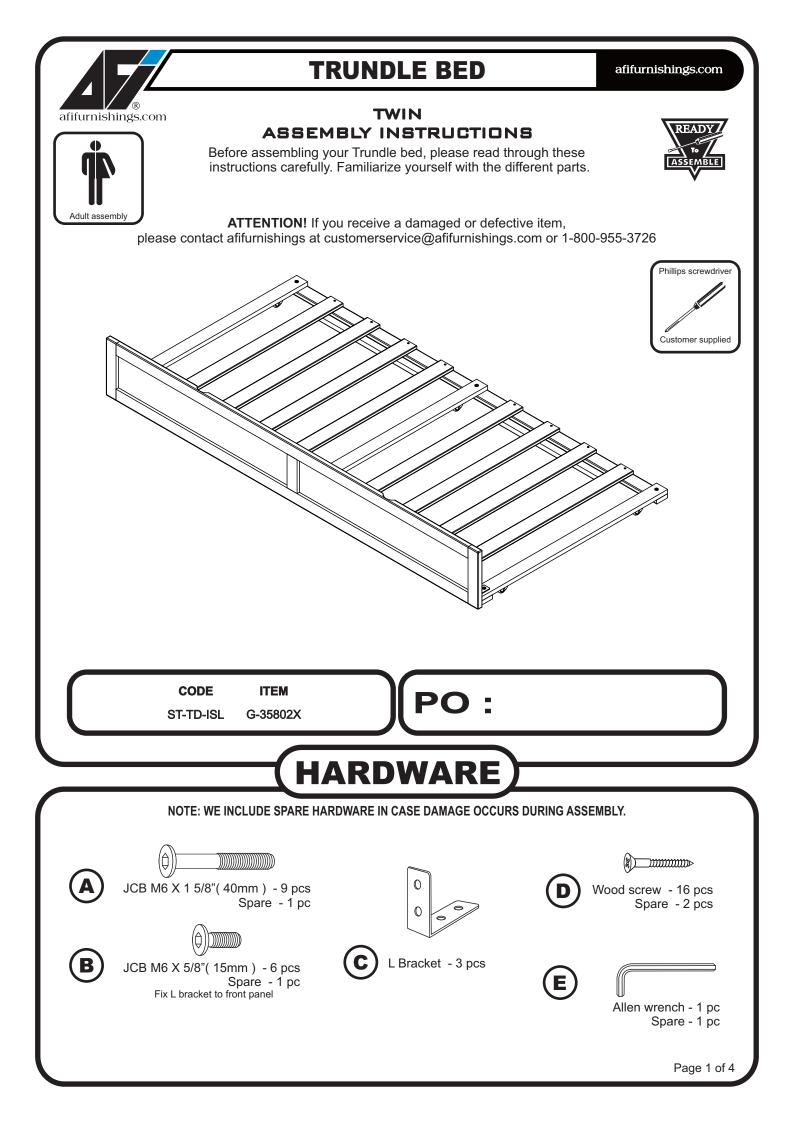

## **ATTACHING HEADBOARD TO METAL BED FRAME**

afifurnishings.com

ASSEMBLY INSTRUCTIONS

Before assembling your bed, please read through these instructions carefully and familiarize yourself with the different parts.

Instructions apply for bed sizes

Twin > Full > Queen



Metal bed frames are sold separately from wood headboards. The hardware shown on this page is supplied with your wood headboard for attaching the bed frame to the headboard. The metal bed frame is supplied with its own assembly instructions and hardware.

Attach the headboard assembly to the metal bed frame using JCB M6 X 1" (F), flat washer (G), Step 1 and split washer (H) then tighten with Allen wrench (E) as shown below.



Page 2 of 2