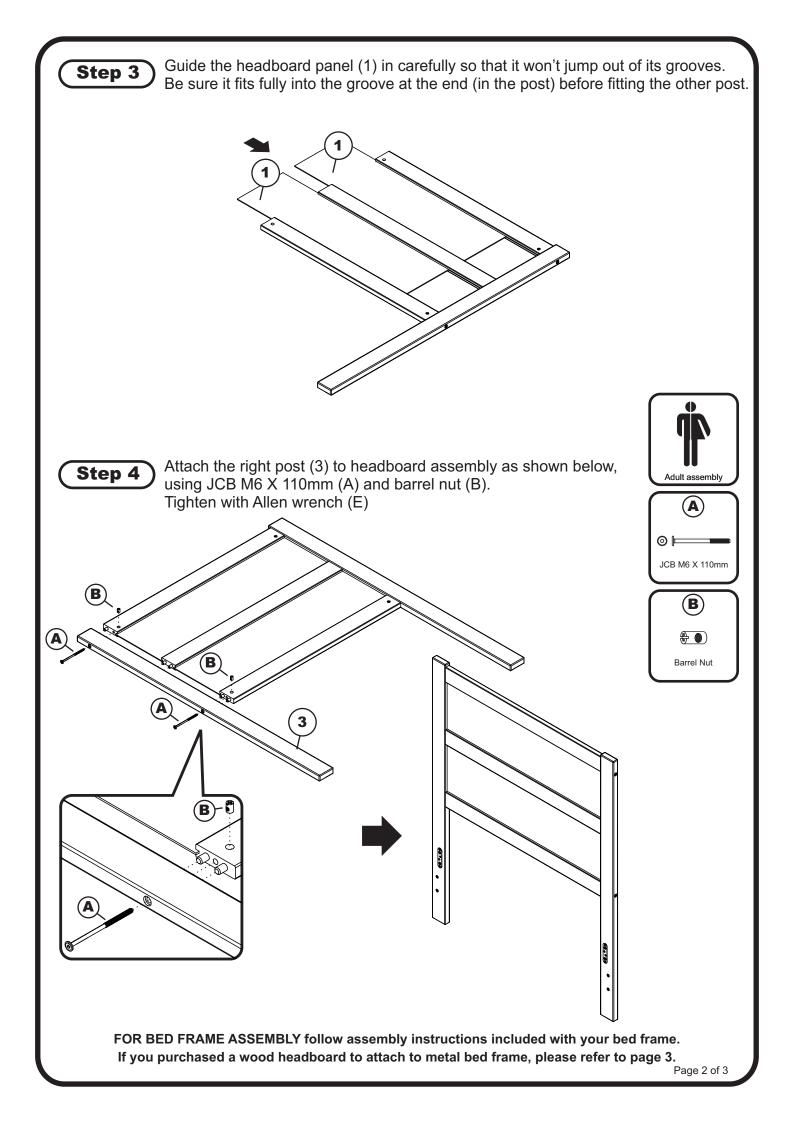

## **ATTACHING HEADBOARD TO METAL BED FRAME**

afifurnishings.com

ASSEMBLY INSTRUCTIONS

Before assembling your bed, please read through these instructions carefully and familiarize yourself with the different parts.

Instructions apply for bed sizes

Twin > Full > Queen

Metal bed frames are sold separately from wood headboards. The hardware shown on this page is supplied with your wood headboard for attaching the bed frame to the headboard. The metal bed frame is supplied with its own assembly instructions and hardware.

Attach the headboard assembly to the metal bed frame using JCB M6 X 1" (F), flat washer (G), Step 1 and split washer (H) then tighten with Allen wrench (E) as shown below.

Page 2 of 2