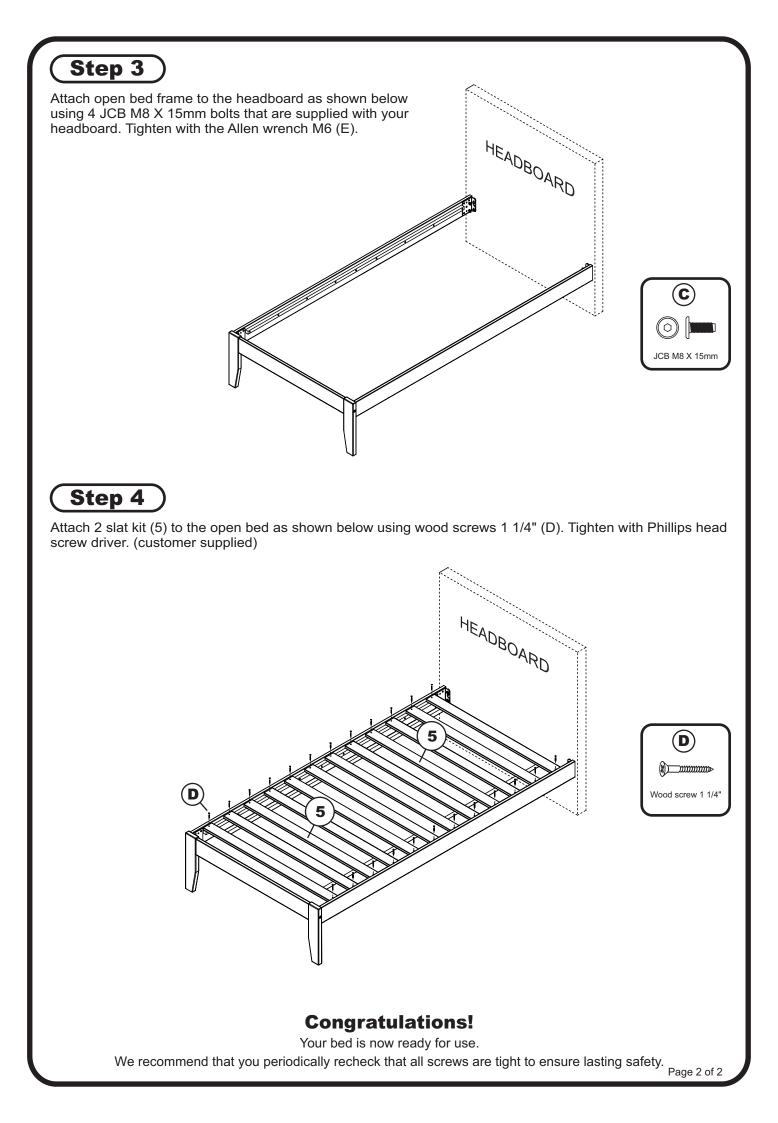

## **ATTACHING HEADBOARD TO METAL BED FRAME**

afifurnishings.com

ASSEMBLY INSTRUCTIONS

Before assembling your bed, please read through these instructions carefully and familiarize yourself with the different parts.

Instructions apply for bed sizes

Twin > Full > Queen



Metal bed frames are sold separately from wood headboards. The hardware shown on this page is supplied with your wood headboard for attaching the bed frame to the headboard. The metal bed frame is supplied with its own assembly instructions and hardware.

Attach the headboard assembly to the metal bed frame using JCB M6 X 1" (F), flat washer (G), Step 1 and split washer (H) then tighten with Allen wrench (E) as shown below.



Page 2 of 2