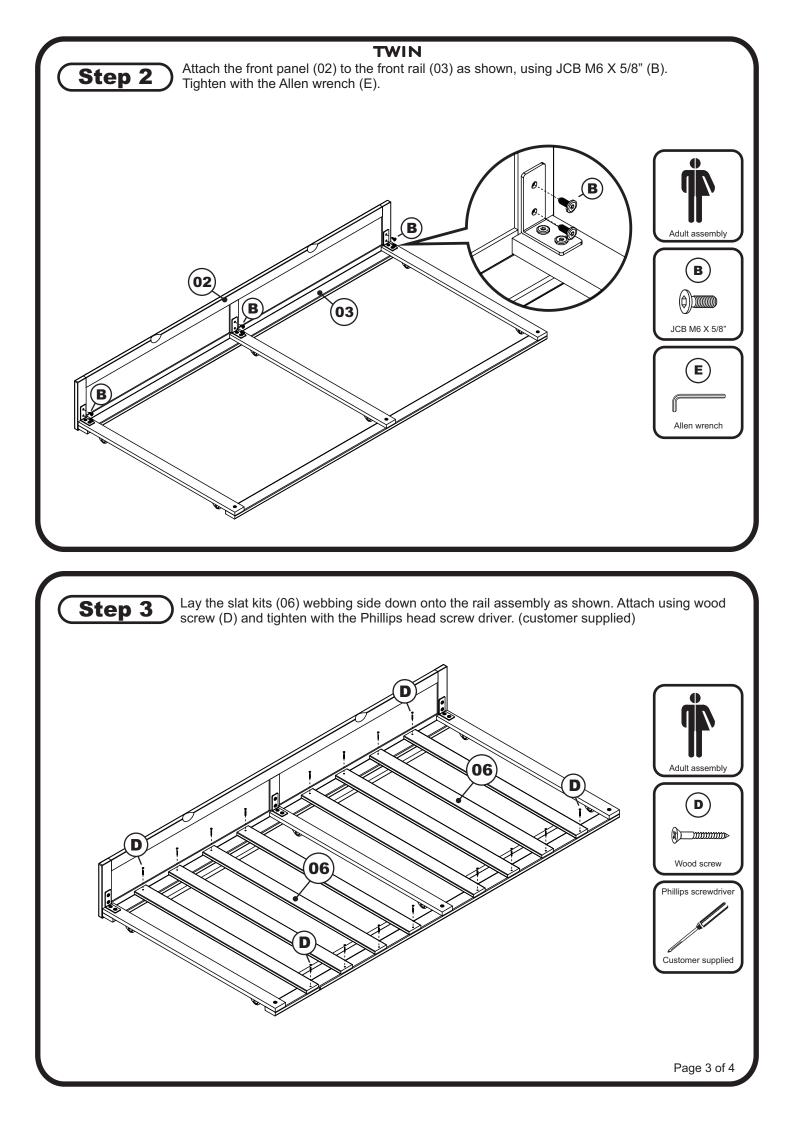

## **ATTACHING HEADBOARD TO METAL BED FRAME**

afifurnishings.com

ASSEMBLY INSTRUCTIONS

Before assembling your bed, please read through these instructions carefully and familiarize yourself with the different parts.

Instructions apply for bed sizes

Twin > Full > Queen



Metal bed frames are sold separately from wood headboards. The hardware shown on this page is supplied with your wood headboard for attaching the bed frame to the headboard. The metal bed frame is supplied with its own assembly instructions and hardware.

Attach the headboard assembly to the metal bed frame using JCB M6 X 1" (F), flat washer (G), Step 1 and split washer (H) then tighten with Allen wrench (E) as shown below.



Page 2 of 2