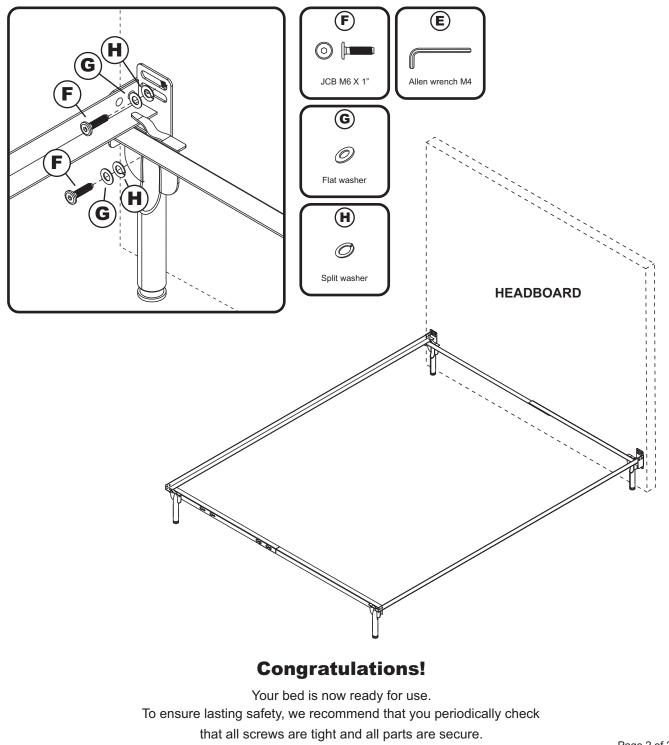

## **ATTACHING HEADBOARD TO METAL BED FRAME**

afifurnishings.com

ASSEMBLY INSTRUCTIONS

Before assembling your bed, please read through these instructions carefully and familiarize yourself with the different parts.

Instructions apply for bed sizes

Twin > Full > Queen

Metal bed frames are sold separately from wood headboards. The hardware shown on this page is supplied with your wood headboard for attaching the bed frame to the headboard. The metal bed frame is supplied with its own assembly instructions and hardware.

Attach the headboard assembly to the metal bed frame using JCB M6 X 1" (F), flat washer (G), Step 1 and split washer (H) then tighten with Allen wrench (E) as shown below.

Page 2 of 2