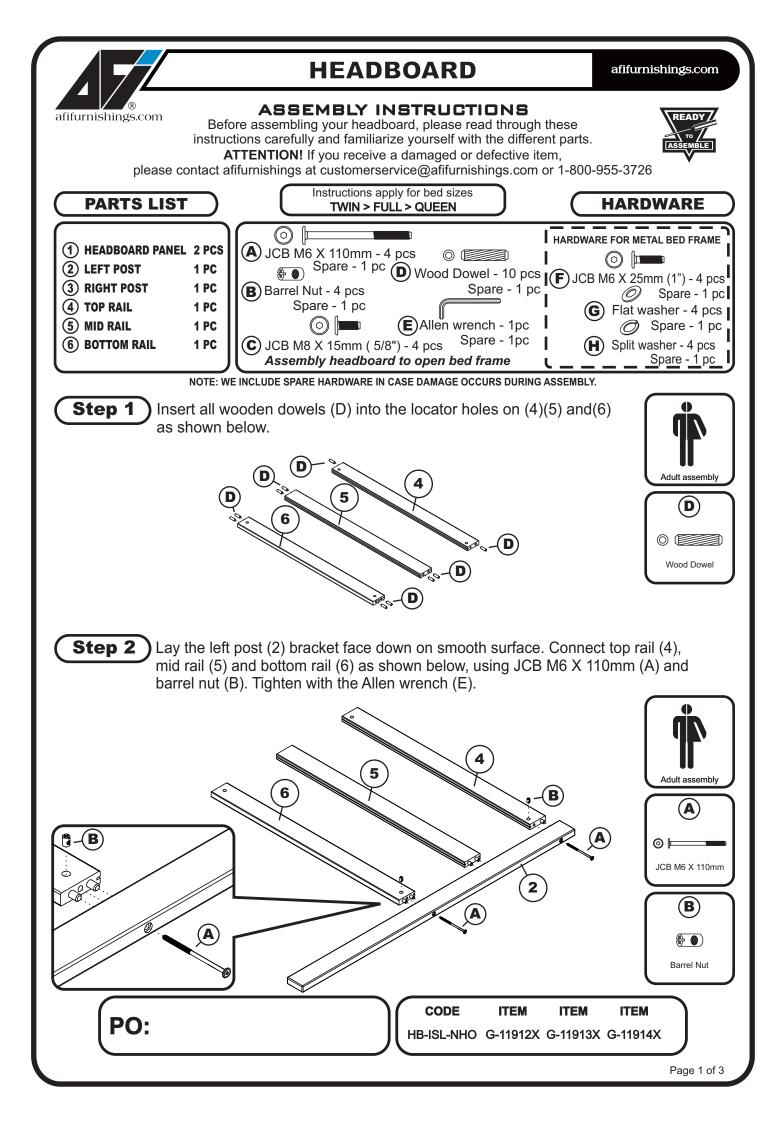

## **ATTACHING HEADBOARD TO METAL BED FRAME**

afifurnishings.com

ASSEMBLY INSTRUCTIONS

Before assembling your bed, please read through these instructions carefully and familiarize yourself with the different parts.

Instructions apply for bed sizes

Twin > Full > Queen

Metal bed frames are sold separately from wood headboards. The hardware shown on this page is supplied with your wood headboard for attaching the bed frame to the headboard. The metal bed frame is supplied with its own assembly instructions and hardware.

Attach the headboard assembly to the metal bed frame using JCB M6 X 1" (F), flat washer (G), Step 1 and split washer (H) then tighten with Allen wrench (E) as shown below.

Page 2 of 2