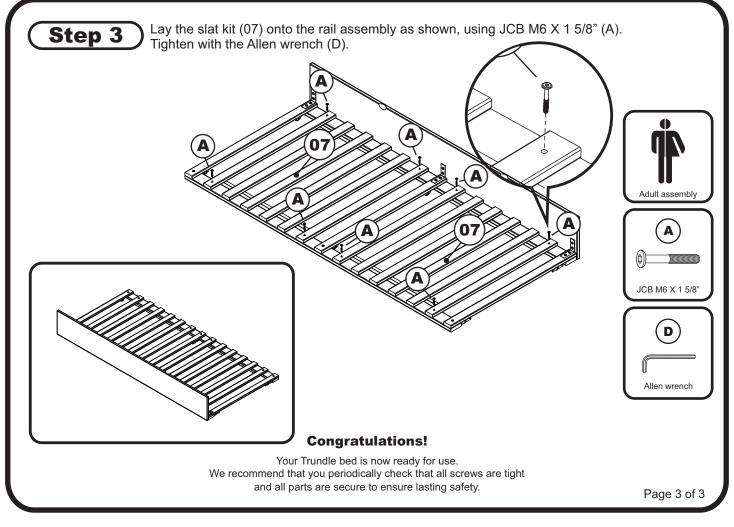

## ASSEMBLY INSTRUCTIONS TWIN XL

Before assembling your Trundle bed, please read through these instructions carefully. Familiarize yourself with the different parts.

ATTENTION! If you receive a damaged or defective item,

please contact affurnishings at customerservice@affurnishings.com or 1-800-955-3726

CODE ITEM
ST-TD-UBN E-6711X

PO: