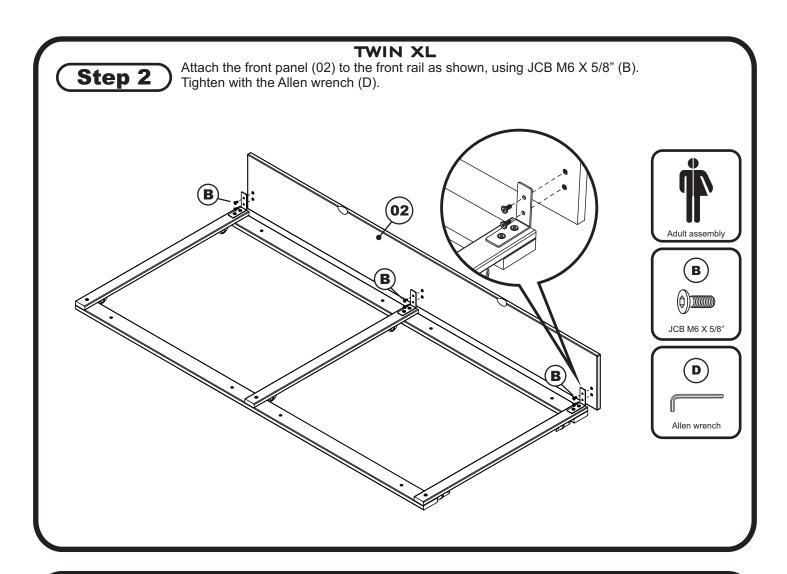

## ASSEMBLY INSTRUCTIONS TWIN XL

Before assembling your Trundle bed, please read through these instructions carefully. Familiarize yourself with the different parts.

ATTENTION! If you receive a damaged or defective item,

please contact affurnishings at customerservice@affurnishings.com or 1-800-955-3726

CODE ITEM
ST-TD-UBN E-6711X

PO: