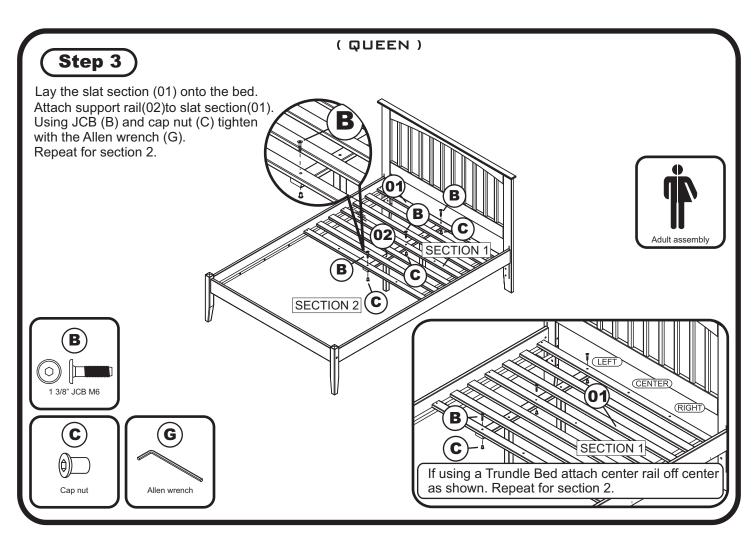

## ASSEMBLY INSTRUCTION ( QUEEN )

Before assembling your bed slat kit, please read through these instructions carefully and familiarize yourself with the different parts. Please note that you will require a Phillips screwdriver and an Allen wrench.

ATTENTION! If you receive a damaged or defective item,

please contact affurnishings at customerservice@affurnishings.com or 1-800-955-3726

Step 1

Assemble bed frame according to assembly instructions. If using mattress and foundation set the bed up low and use short support leg. If using Storage Drawers or Trundle Bed choose the tall support leg.