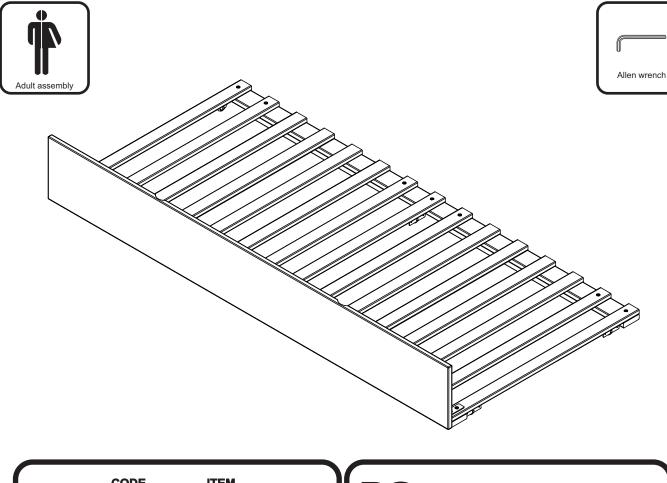

## **TRUNDLE BED**

## ASSEMBLY INSTRUCTIONS TWIN XL

Before assembling your Trundle bed, please read through these instructions carefully. Familiarize yourself with the different parts.

ATTENTION! If you receive a damaged or defective item,

please contact affurnishings at customerservice@affurnishings.com or 1-800-955-3726

CODE ITEM
ST-TD-UBN E-6711X

PO: