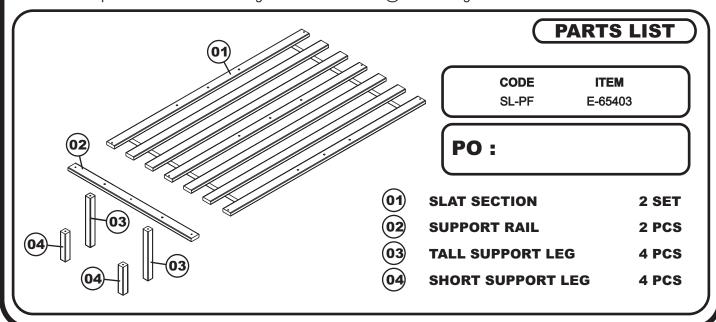

## ASSEMBLY INSTRUCTION ( QUEEN )

Before assembling your bed slat kit, please read through these instructions carefully and familiarize yourself with the different parts. Please note that you will require a Phillips screwdriver and an Allen wrench.

ATTENTION! If you receive a damaged or defective item,

please contact affurnishings at customerservice@affurnishings.com or 1-800-955-3726

Step 1

Assemble bed frame according to assembly instructions. If using mattress and foundation set the bed up low and use short support leg. If using Storage Drawers or Trundle Bed choose the tall support leg.