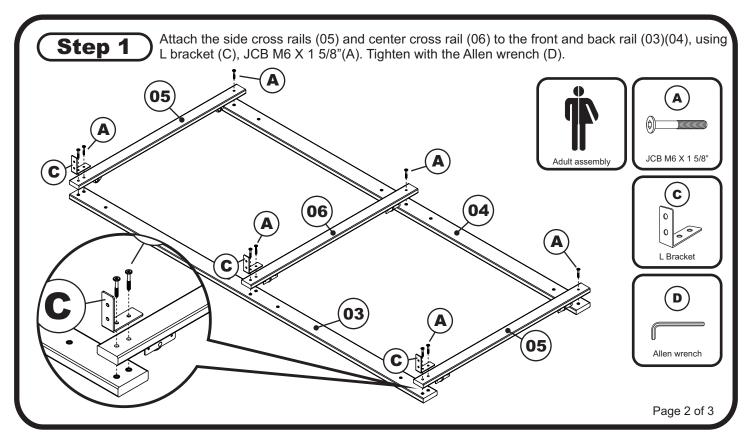

## ASSEMBLY INSTRUCTIONS TWIN XL

Before assembling your Trundle bed, please read through these instructions carefully. Familiarize yourself with the different parts.

ATTENTION! If you receive a damaged or defective item,

please contact affurnishings at customerservice@affurnishings.com or 1-800-955-3726

CODE ITEM
ST-TD-UBN E-6711X

PO: