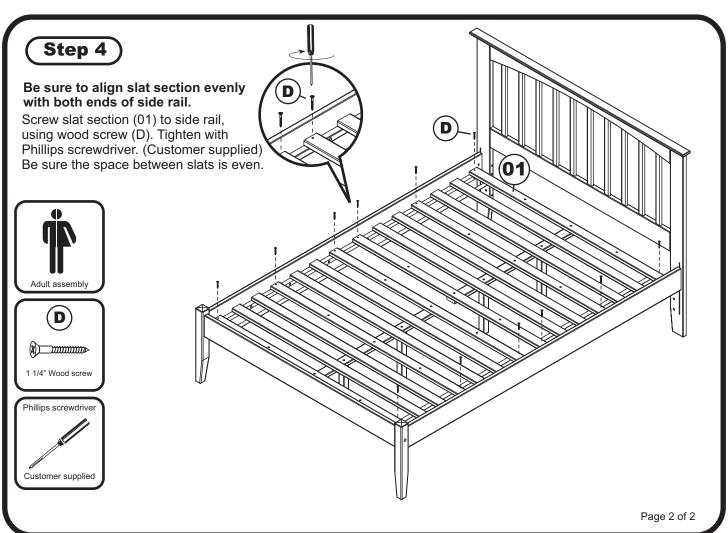

## ASSEMBLY INSTRUCTION ( QUEEN )

Before assembling your bed slat kit, please read through these instructions carefully and familiarize yourself with the different parts. Please note that you will require a Phillips screwdriver and an Allen wrench.

ATTENTION! If you receive a damaged or defective item,

please contact affurnishings at customerservice@affurnishings.com or 1-800-955-3726

Step 1

Assemble bed frame according to assembly instructions. If using mattress and foundation set the bed up low and use short support leg. If using Storage Drawers or Trundle Bed choose the tall support leg.