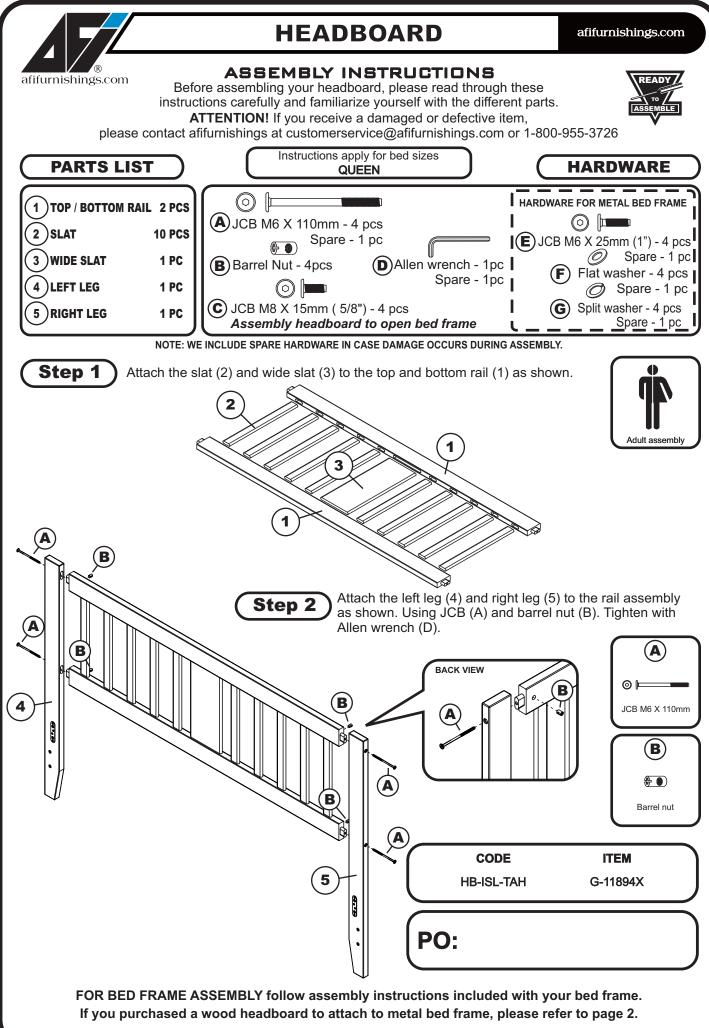

## **ATTACHING HEADBOARD TO METAL BED FRAME**

afifurnishings.com

ASSEMBLY INSTRUCTIONS

Before assembling your bed, please read through these instructions carefully and familiarize yourself with the different parts.

Instructions apply for bed sizes

Twin > Full > Queen

Metal bed frames are sold separately from wood headboards. The hardware shown on this page is supplied with your wood headboard for attaching the bed frame to the headboard. The metal bed frame is supplied with its own assembly instructions and hardware.

Attach the headboard assembly to the metal bed frame using JCB M6 X 1" (E), flat washer (F), Step 1 and split washer (G) then tighten with Allen wrench (D) as shown below.

Page 2 of 2