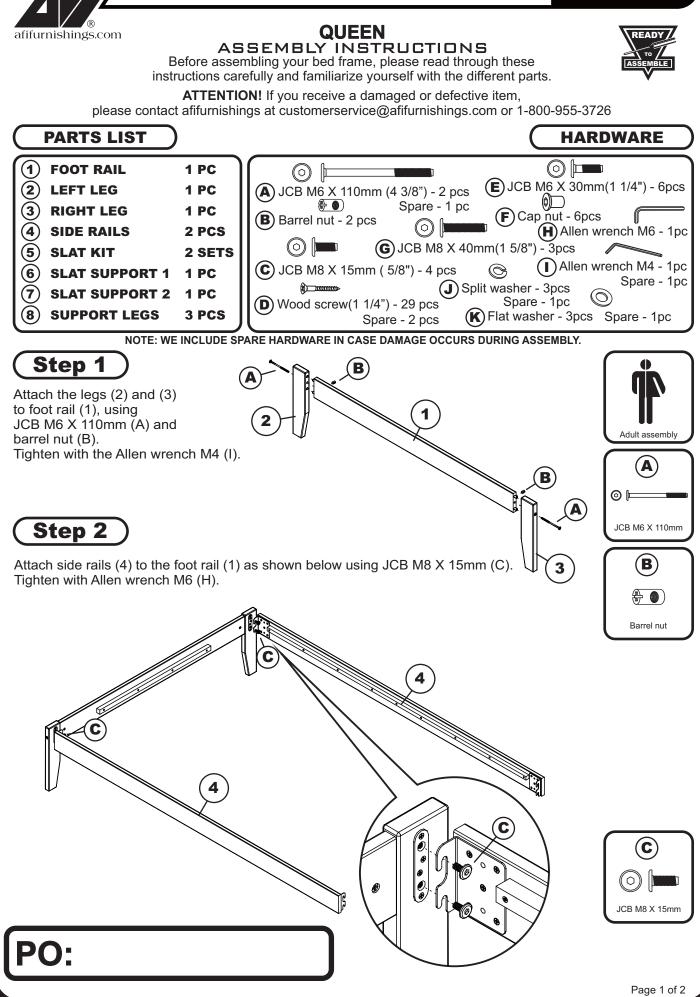

## **ATTACHING HEADBOARD TO METAL BED FRAME**

afifurnishings.com

ASSEMBLY INSTRUCTIONS

Before assembling your bed, please read through these instructions carefully and familiarize yourself with the different parts.

Instructions apply for bed sizes

Twin > Full > Queen



Metal bed frames are sold separately from wood headboards. The hardware shown on this page is supplied with your wood headboard for attaching the bed frame to the headboard. The metal bed frame is supplied with its own assembly instructions and hardware.

Attach the headboard assembly to the metal bed frame using JCB M6 X 1" (E), flat washer (F), Step 1 and split washer (G) then tighten with Allen wrench (D) as shown below.



Page 2 of 2



## **OPEN BED FRAME**