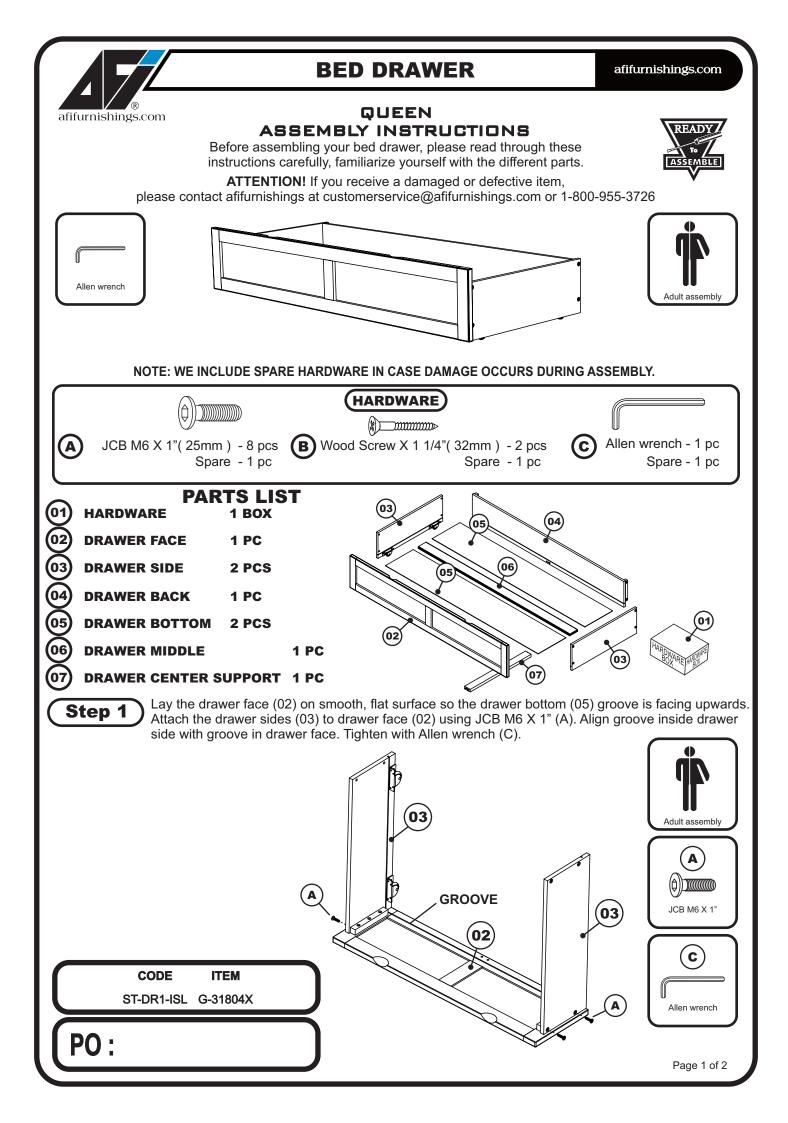

## **ATTACHING HEADBOARD TO METAL BED FRAME**

afifurnishings.com

ASSEMBLY INSTRUCTIONS

Before assembling your bed, please read through these instructions carefully and familiarize yourself with the different parts.

Instructions apply for bed sizes

Twin > Full > Queen



Metal bed frames are sold separately from wood headboards. The hardware shown on this page is supplied with your wood headboard for attaching the bed frame to the headboard. The metal bed frame is supplied with its own assembly instructions and hardware.

Attach the headboard assembly to the metal bed frame using JCB M6 X 1" (E), flat washer (F), Step 1 and split washer (G) then tighten with Allen wrench (D) as shown below.



Page 2 of 2



## **OPEN BED FRAME**