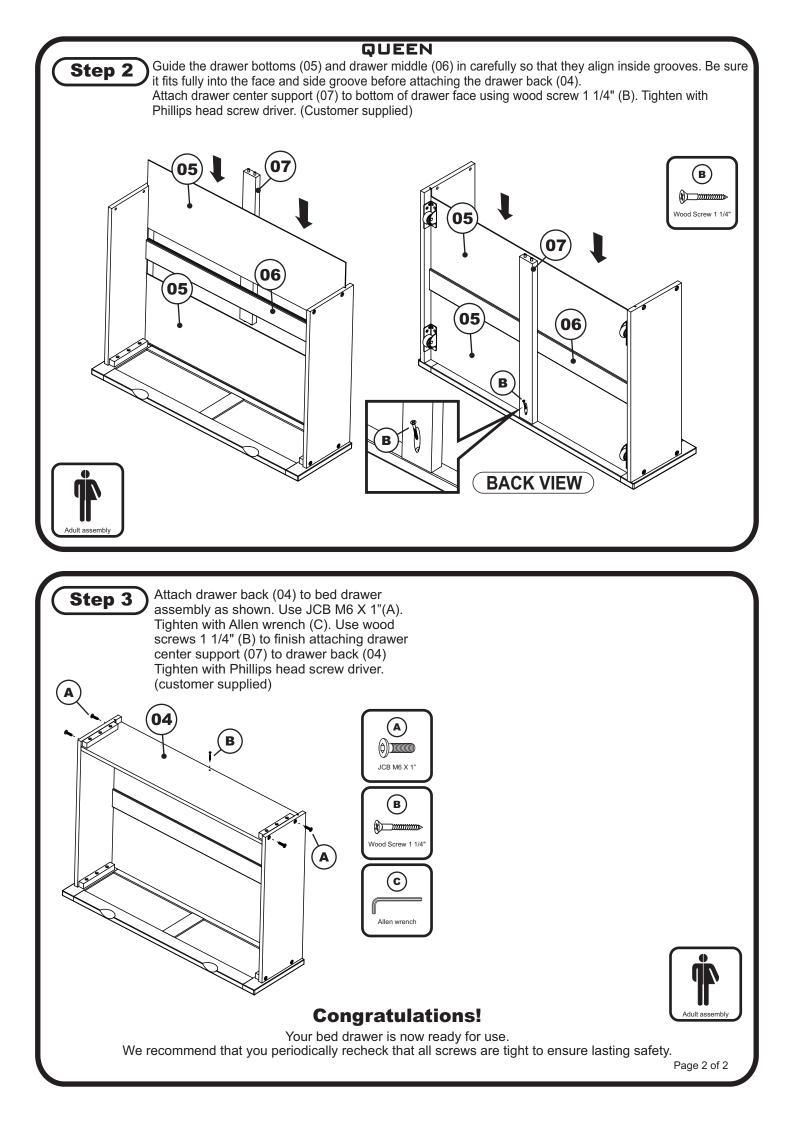

## **ATTACHING HEADBOARD TO METAL BED FRAME**

afifurnishings.com

ASSEMBLY INSTRUCTIONS

Before assembling your bed, please read through these instructions carefully and familiarize yourself with the different parts.

Instructions apply for bed sizes

Twin > Full > Queen



Metal bed frames are sold separately from wood headboards. The hardware shown on this page is supplied with your wood headboard for attaching the bed frame to the headboard. The metal bed frame is supplied with its own assembly instructions and hardware.

Attach the headboard assembly to the metal bed frame using JCB M6 X 1" (E), flat washer (F), Step 1 and split washer (G) then tighten with Allen wrench (D) as shown below.



Page 2 of 2



## **OPEN BED FRAME**