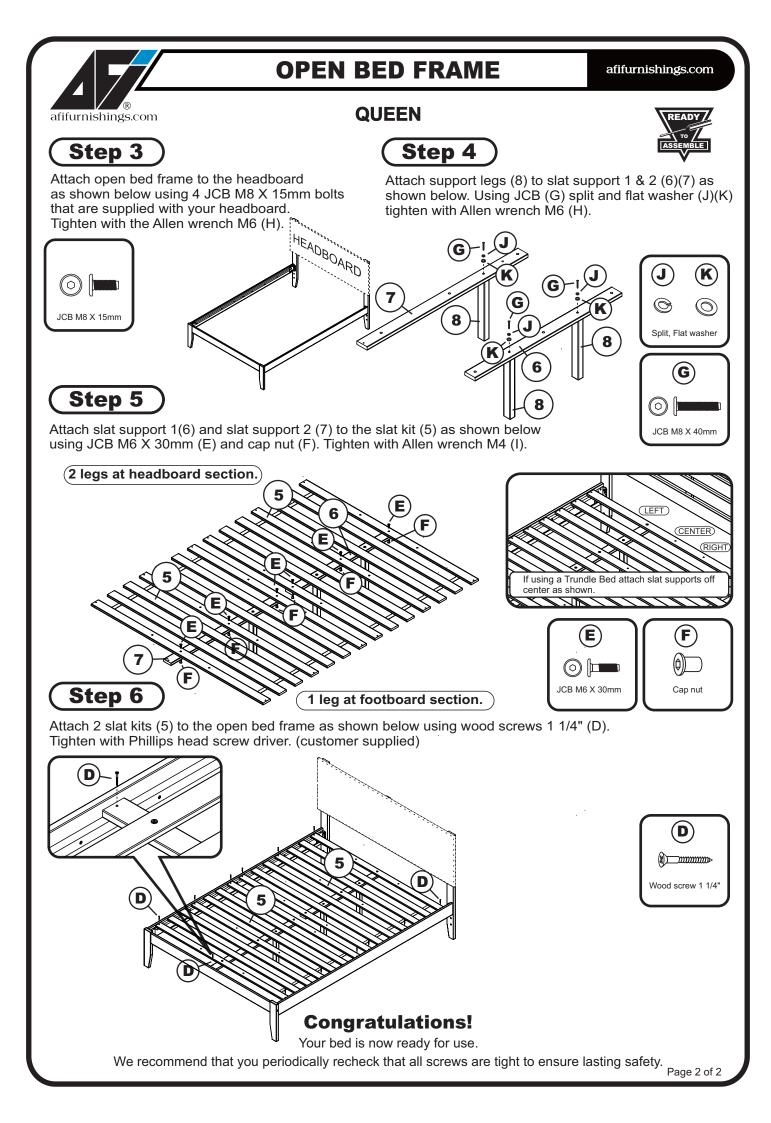

## **ATTACHING HEADBOARD TO METAL BED FRAME**

afifurnishings.com

ASSEMBLY INSTRUCTIONS

Before assembling your bed, please read through these instructions carefully and familiarize yourself with the different parts.

Instructions apply for bed sizes

Twin > Full > Queen



Metal bed frames are sold separately from wood headboards. The hardware shown on this page is supplied with your wood headboard for attaching the bed frame to the headboard. The metal bed frame is supplied with its own assembly instructions and hardware.

Attach the headboard assembly to the metal bed frame using JCB M6 X 1" (E), flat washer (F), Step 1 and split washer (G) then tighten with Allen wrench (D) as shown below.



Page 2 of 2



## **OPEN BED FRAME**