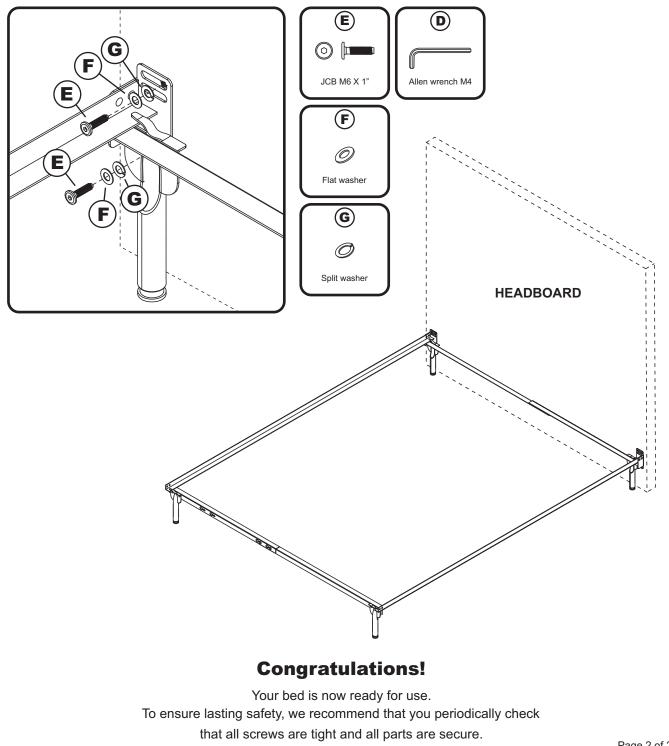

Attach the headboard assembly to the metal bed frame using JCB M6 X 1" (E), flat washer (F), Step 1 and split washer (G) then tighten with Allen wrench (D) as shown below.

Page 2 of 2