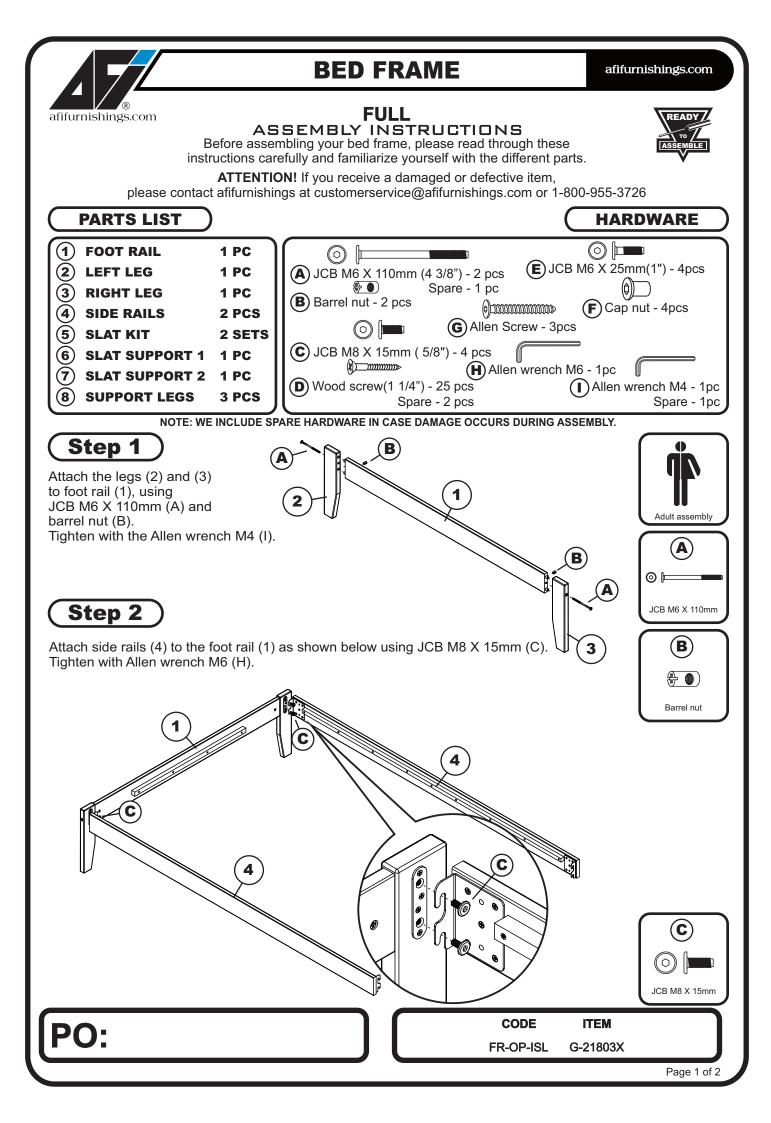

## **ATTACHING HEADBOARD TO METAL BED FRAME**

afifurnishings.com

ASSEMBLY INSTRUCTIONS

Before assembling your bed, please read through these instructions carefully and familiarize yourself with the different parts.

Instructions apply for bed sizes

Twin > Full > Queen



Metal bed frames are sold separately from wood headboards. The hardware shown on this page is supplied with your wood headboard for attaching the bed frame to the headboard. The metal bed frame is supplied with its own assembly instructions and hardware.

Attach the headboard assembly to the metal bed frame using JCB M6 X 1" (E), flat washer (F), Step 1 and split washer (G) then tighten with Allen wrench (D) as shown below.



Page 2 of 2