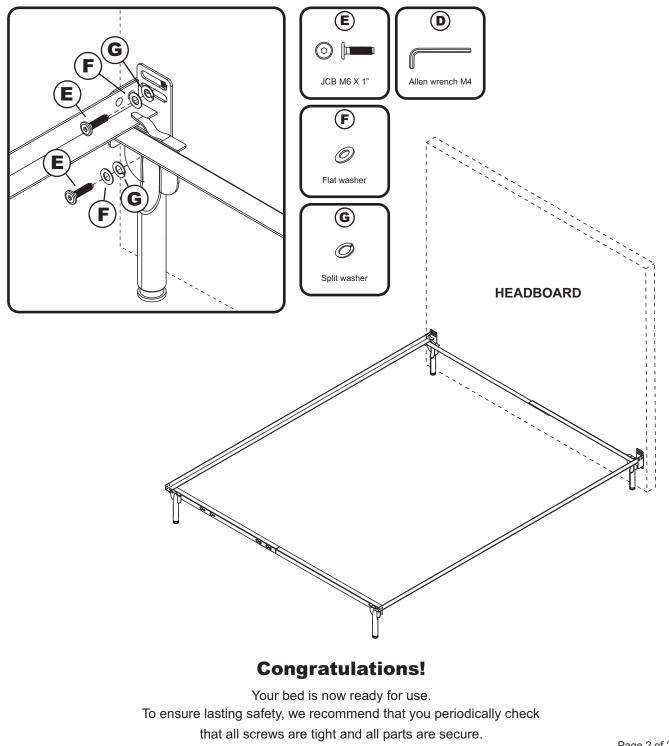

Instructions apply for bed sizes

Twin > Full > Queen

Metal bed frames are sold separately from wood headboards. The hardware shown on this page is supplied with your wood headboard for attaching the bed frame to the headboard. The metal bed frame is supplied with its own assembly instructions and hardware.

Attach the headboard assembly to the metal bed frame using JCB M6 X 1" (E), flat washer (F), Step 1 and split washer (G) then tighten with Allen wrench (D) as shown below.

Page 2 of 2