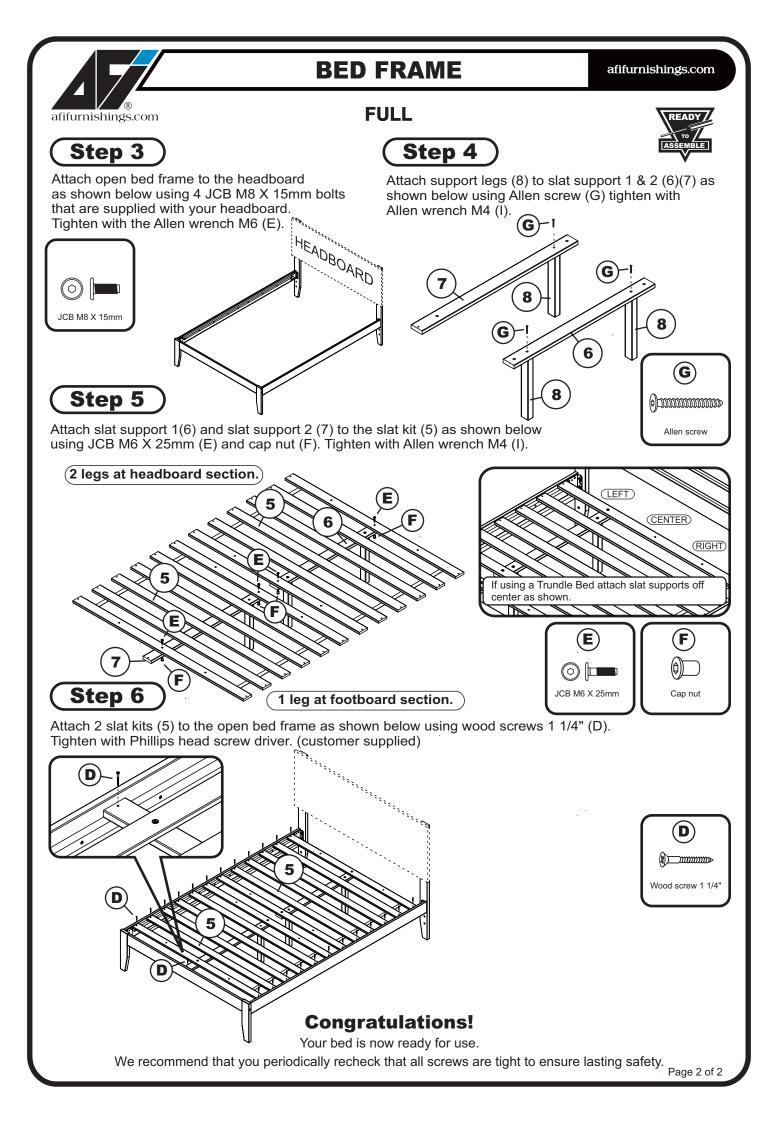

## **ATTACHING HEADBOARD TO METAL BED FRAME**

afifurnishings.com

ASSEMBLY INSTRUCTIONS

Before assembling your bed, please read through these instructions carefully and familiarize yourself with the different parts.

Instructions apply for bed sizes

Twin > Full > Queen



Metal bed frames are sold separately from wood headboards. The hardware shown on this page is supplied with your wood headboard for attaching the bed frame to the headboard. The metal bed frame is supplied with its own assembly instructions and hardware.

Attach the headboard assembly to the metal bed frame using JCB M6 X 1" (E), flat washer (F), Step 1 and split washer (G) then tighten with Allen wrench (D) as shown below.



Page 2 of 2