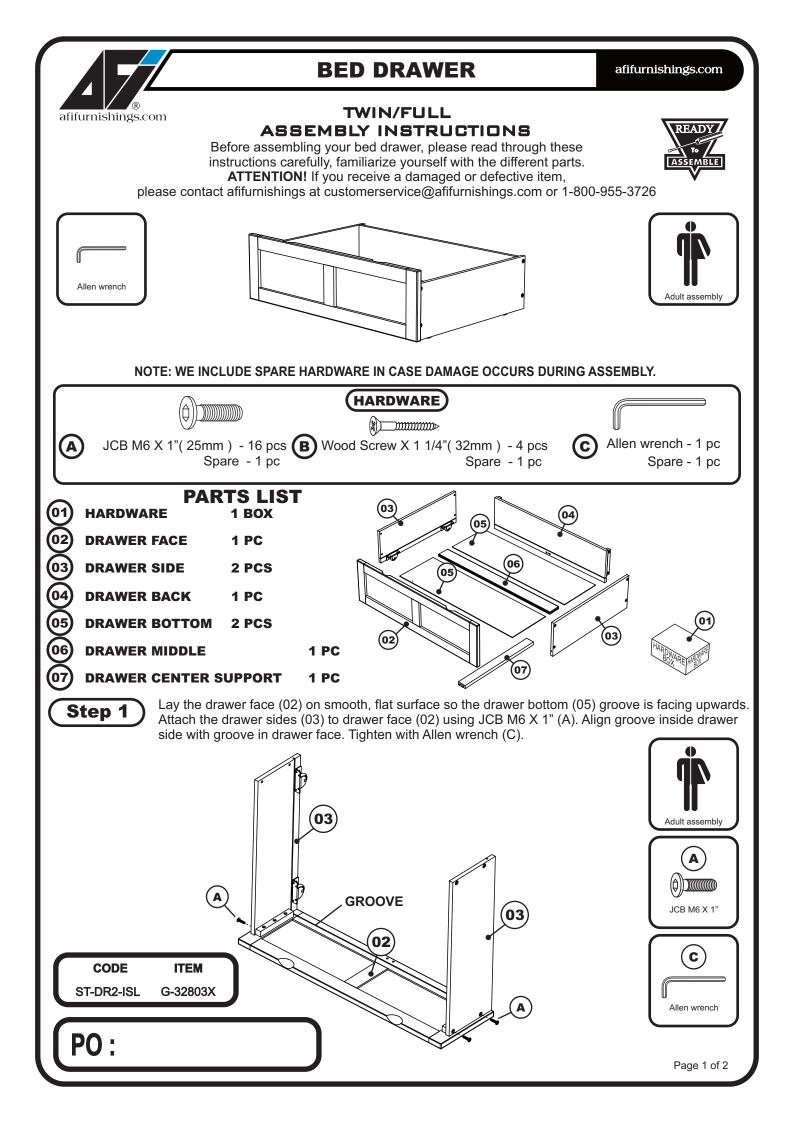

## **ATTACHING HEADBOARD TO METAL BED FRAME**

afifurnishings.com

ASSEMBLY INSTRUCTIONS

Before assembling your bed, please read through these instructions carefully and familiarize yourself with the different parts.

Instructions apply for bed sizes

Twin > Full > Queen

Metal bed frames are sold separately from wood headboards. The hardware shown on this page is supplied with your wood headboard for attaching the bed frame to the headboard. The metal bed frame is supplied with its own assembly instructions and hardware.

Attach the headboard assembly to the metal bed frame using JCB M6 X 1" (E), flat washer (F), Step 1 and split washer (G) then tighten with Allen wrench (D) as shown below.

Page 2 of 2