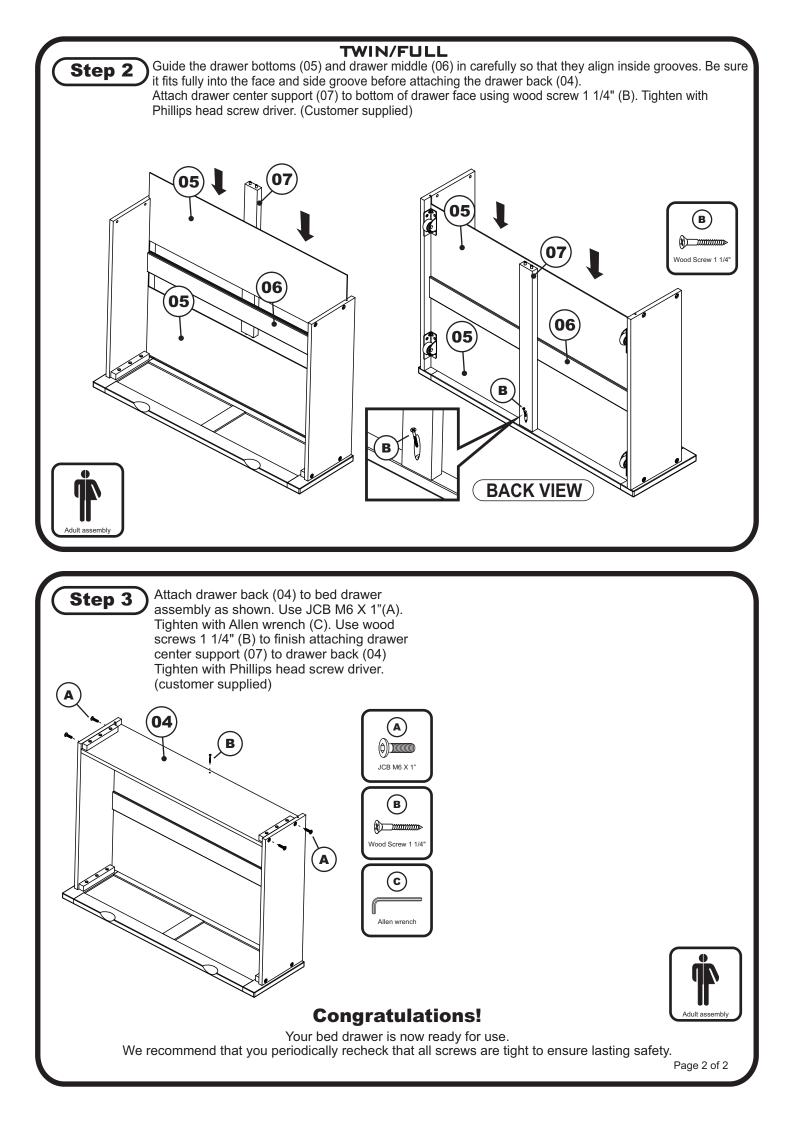

Attach the headboard assembly to the metal bed frame using JCB M6 X 1" (E), flat washer (F), Step 1 and split washer (G) then tighten with Allen wrench (D) as shown below.

Page 2 of 2