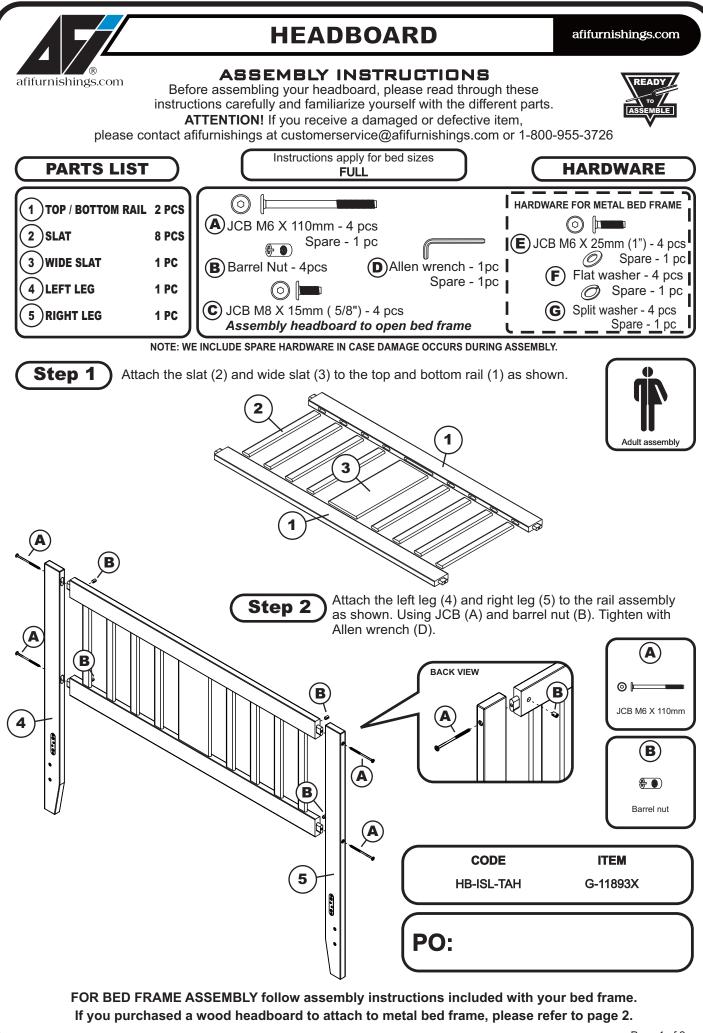

## **ATTACHING HEADBOARD TO METAL BED FRAME**

afifurnishings.com

ASSEMBLY INSTRUCTIONS

Before assembling your bed, please read through these instructions carefully and familiarize yourself with the different parts.

Instructions apply for bed sizes

Twin > Full > Queen

Metal bed frames are sold separately from wood headboards. The hardware shown on this page is supplied with your wood headboard for attaching the bed frame to the headboard. The metal bed frame is supplied with its own assembly instructions and hardware.

Attach the headboard assembly to the metal bed frame using JCB M6 X 1" (E), flat washer (F), Step 1 and split washer (G) then tighten with Allen wrench (D) as shown below.

Page 2 of 2