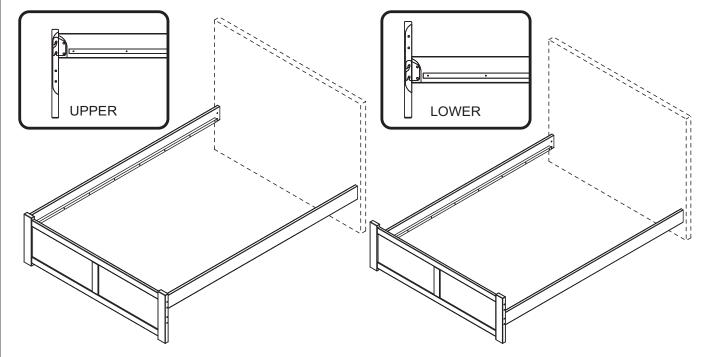

## **WOOD BED FRAME**

Your bed can be assembled using an open footrail or panel footboard.

Storage drawers, Trundle bed or mattress only use TALL LEGS.

Foundation and mattress use SHORT LEGS.

The side rails can be attached to either the upper set of pins or lower set of pins.

PANEL FOOTBOARD

Storage drawers, Trundle bed or mattress only use UPPER PINS. Foundation and mattress use LOWER PINS.