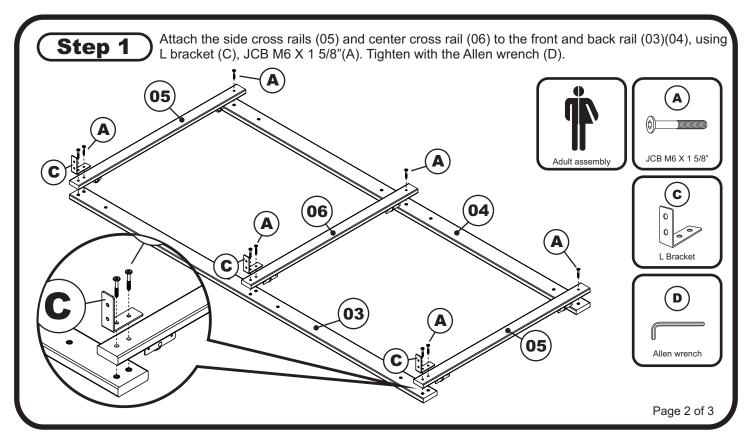

#### **PARTS LIST**

(01) HARDWARE 1 BOX (05) SIDE CROSS RAIL 2 PCS

02) FRONT PANEL 1 PC (06) CENTER CROSS RAIL 1 PC

03) FRONT RAIL 1 PC (07) SLAT KIT 2 SET

(04) BACK RAIL 1 PC