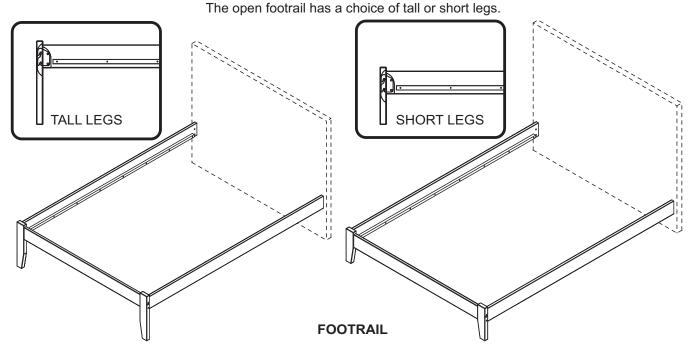

## **WOOD BED FRAME**

Your bed can be assembled using an open footrail or panel footboard.

Storage drawers, Trundle bed or mattress only use TALL LEGS.

Foundation and mattress use SHORT LEGS.

The side rails can be attached to either the upper set of pins or lower set of pins.