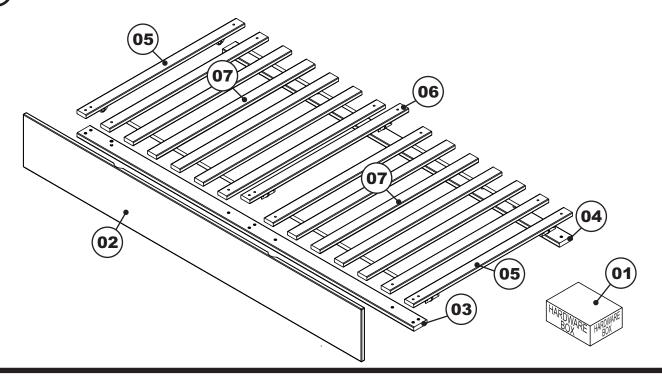

#### **PARTS LIST**

(01) HARDWARE 1 BOX (05) SIDE CROSS RAIL 2 PCS

02) FRONT PANEL 1 PC (06) CENTER CROSS RAIL 1 PC

03) FRONT RAIL 1 PC (07) SLAT KIT 2 SET

(04) BACK RAIL 1 PC