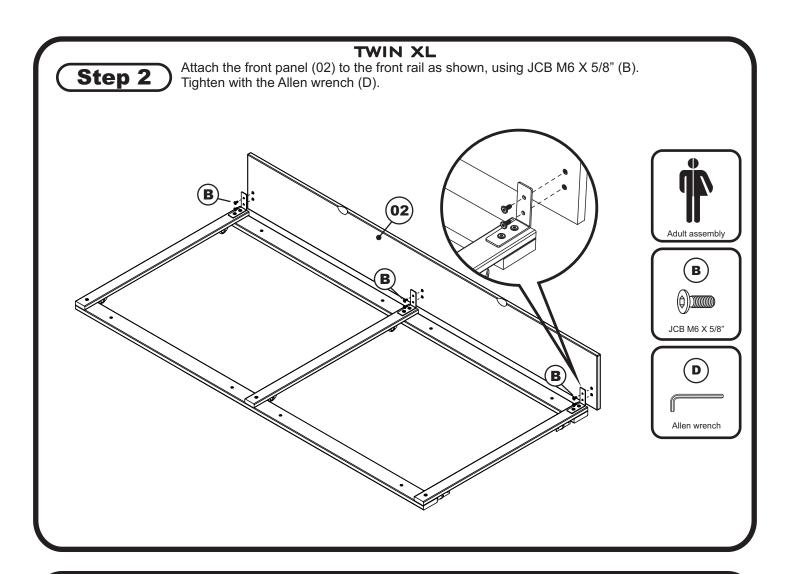

#### **PARTS LIST**

(01) HARDWARE 1 BOX (05) SIDE CROSS RAIL 2 PCS

02) FRONT PANEL 1 PC (06) CENTER CROSS RAIL 1 PC

03) FRONT RAIL 1 PC (07) SLAT KIT 2 SET

(04) BACK RAIL 1 PC