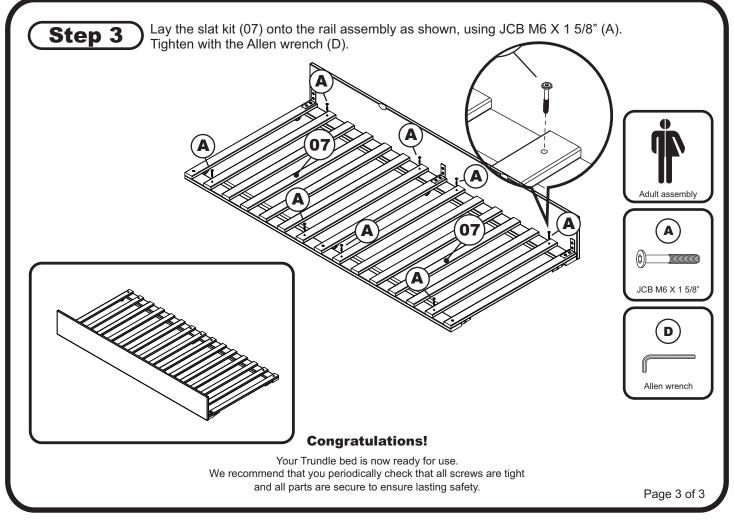

### **TRUNDLE BED**

## ASSEMBLY INSTRUCTIONS TWIN XL

Before assembling your Trundle bed, please read through these instructions carefully. Familiarize yourself with the different parts.

ATTENTION! If you receive a damaged or defective item,

please contact affurnishings at customerservice@affurnishings.com or 1-800-955-3726

CODE ITEM
ST-TD-UBN E-6711X

PO: