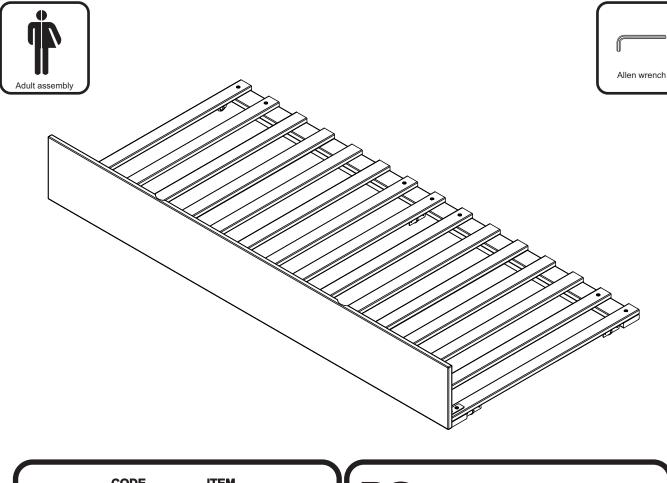

## **SLAT KIT**

afifurnishings.com

#### ASSEMBLY INSTRUCTION (TWIN XL)

Before assembling your bed slat kit, please read through these instructions carefully and familiarize yourself with the different parts. Please note that you will require a Phillips screwdriver.

ATTENTION! If you receive a damaged or defective item,

please contact afifurnishings at customerservice@afifurnishings.com or 1-800-955-3726

1 1/4" Wood screw - 6 pcs Spare - 2 pcs

**HARDWARE** 

**Step 1** Assemble bed frame according to assembly instructions.