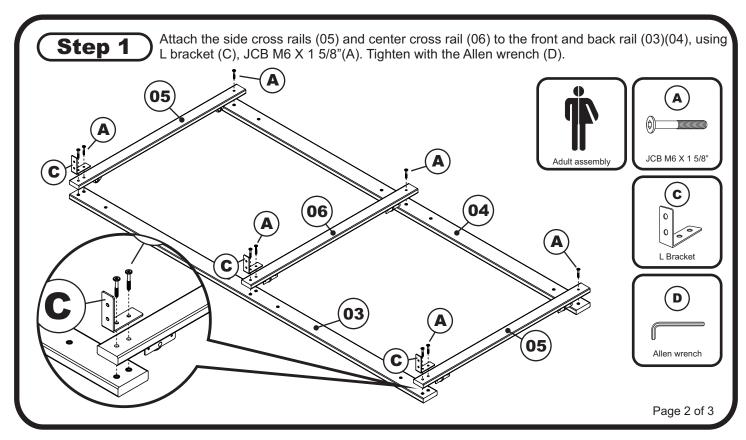

### **TRUNDLE BED**

## ASSEMBLY INSTRUCTIONS TWIN XL

Before assembling your Trundle bed, please read through these instructions carefully. Familiarize yourself with the different parts.

ATTENTION! If you receive a damaged or defective item,

### **PARTS LIST**

(01) HARDWARE 1 BOX (05) SIDE CROSS RAIL 2 PCS

02) FRONT PANEL 1 PC (06) CENTER CROSS RAIL 1 PC

03) FRONT RAIL 1 PC (07) SLAT KIT 2 SET

(04) BACK RAIL 1 PC