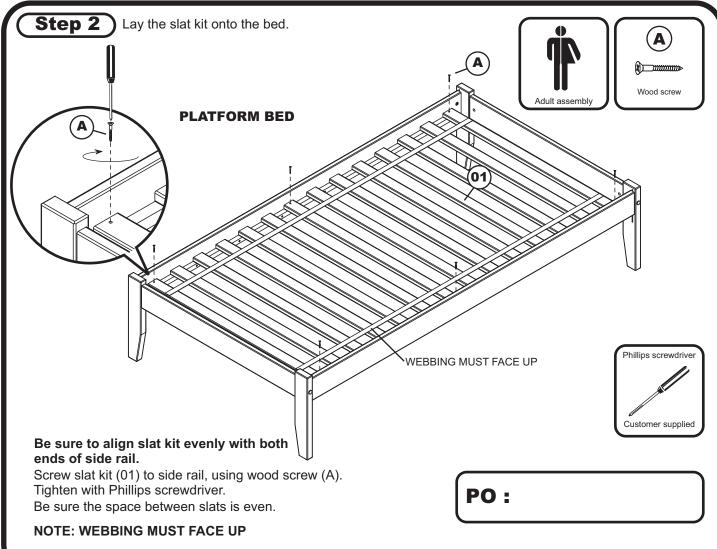

#### ASSEMBLY INSTRUCTION (TWIN XL)

Before assembling your bed slat kit, please read through these instructions carefully and familiarize yourself with the different parts. Please note that you will require a Phillips screwdriver.

ATTENTION! If you receive a damaged or defective item,

please contact afifurnishings at customerservice@afifurnishings.com or 1-800-955-3726

1 1/4" Wood screw - 6 pcs Spare - 2 pcs

**HARDWARE** 

**Step 1** Assemble bed frame according to assembly instructions.