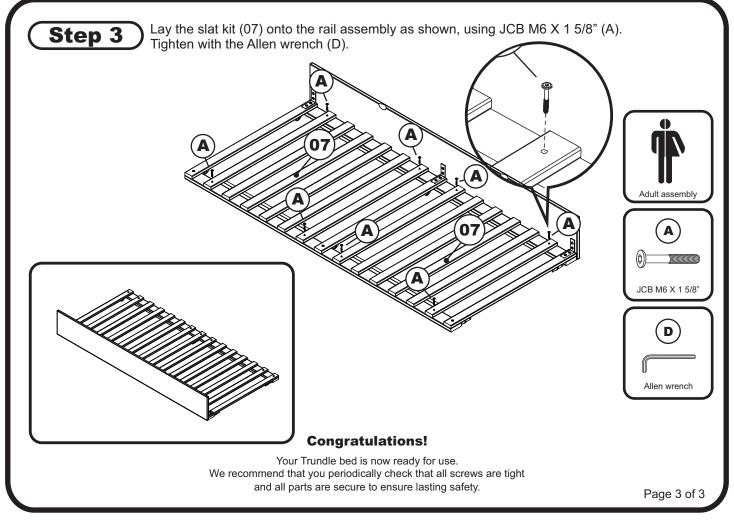

### **TRUNDLE BED**

## ASSEMBLY INSTRUCTIONS TWIN XL

Before assembling your Trundle bed, please read through these instructions carefully. Familiarize yourself with the different parts.

ATTENTION! If you receive a damaged or defective item,

### **PARTS LIST**

(01) HARDWARE 1 BOX (05) SIDE CROSS RAIL 2 PCS

02) FRONT PANEL 1 PC (06) CENTER CROSS RAIL 1 PC

03) FRONT RAIL 1 PC (07) SLAT KIT 2 SET

(04) BACK RAIL 1 PC