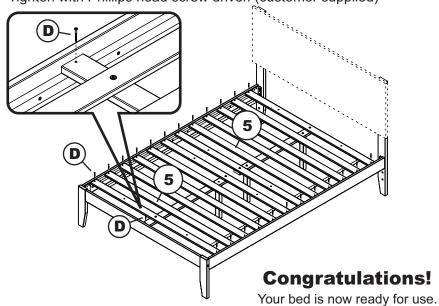

Attach slat support 1(6) and slat support 2 (7) to the slat kit (5) as shown below using JCB M6 X 25mm (E) and cap nut (F). Tighten with Allen wrench M4 (I).

Attach 2 slat kits (5) to the open bed frame as shown below using wood screws 1 1/4" (D). Tighten with Phillips head screw driver. (customer supplied)

We recommend that you periodically recheck that all screws are tight to ensure lasting safety.

Page 2 of 2