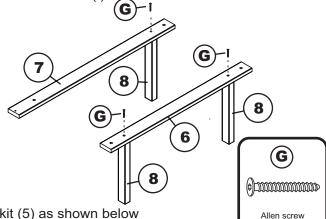

# Step 3

Attach open bed frame to the headboard as shown below using 4 JCB M8 X 15mm bolts that are supplied with your headboard.

Attach support legs (8) to slat support 1 & 2 (6)(7) as shown below using Allen screw (G) tighten with Allen wrench M4 (I).

Attach slat support 1(6) and slat support 2 (7) to the slat kit (5) as shown below using JCB M6 X 25mm (E) and cap nut (F). Tighten with Allen wrench M4 (I).

Attach 2 slat kits (5) to the open bed frame as shown below using wood screws 1 1/4" (D). Tighten with Phillips head screw driver. (customer supplied)