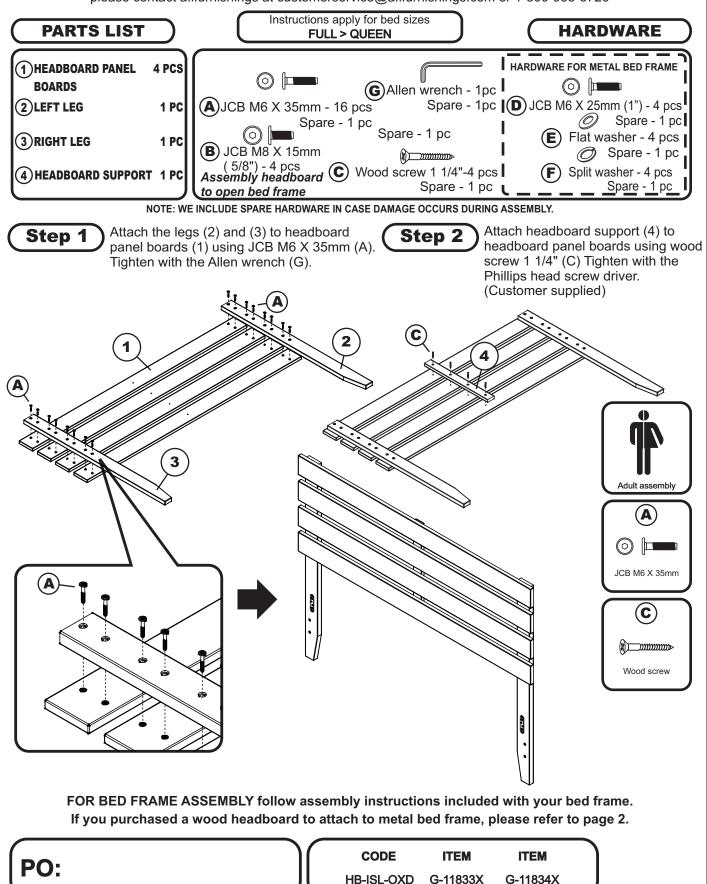

### **PARTS LIST HARDWARE FOOT RAIL** 1 PC **(E)** JCB M6 X 25mm(1") - 4pcs **LEFT LEG** 1 PC (A) JCB M6 X 110mm (4 3/8") - 2 pcs Spare - 1 pc **RIGHT LEG** 1 PC **(B)** Barrel nut - 2 pcs (F) Cap nut - 4pcs **SIDE RAILS** 2 PCS (G) Allen Screw - 3pcs **SLAT KIT** 2 SETS **(C)** JCB M8 X 15mm ( 5/8") - 4 pcs **SLAT SUPPORT 1** 1 PC (H) Allen wrench M6 - 1pc **SLAT SUPPORT 2** 1 PC **D**) Wood screw(1 1/4") - 25 pcs Allen wrench M4 - 1pc **SUPPORT LEGS** 3 PCS Spare - 2 pcs Spare - 1pc NOTE: WE INCLUDE SPARE HARDWARE IN CASE DAMAGE OCCURS DURING ASSEMBLY.

Attach the legs (2) and (3) to foot rail (1), using JCB M6 X 110mm (A) and barrel nut (B).

Tighten with the Allen wrench M4 (I).

# Step 2

Attach side rails (4) to the foot rail (1) as shown below using JCB M8 X 15mm (C). Tighten with Allen wrench M6 (H).

(C JCB M8 X 15mm

CODE ITEM G-21803X FR-OP-ISL