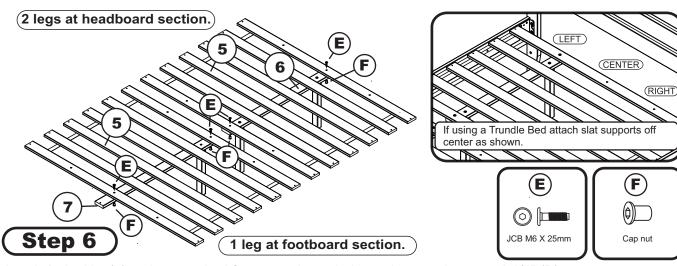

# Step 3

Attach open bed frame to the headboard as shown below using 4 JCB M8 X 15mm bolts that are supplied with your headboard.

Attach support legs (8) to slat support 1 & 2 (6)(7) as shown below using Allen screw (G) tighten with Allen wrench M4 (I).

Attach slat support 1(6) and slat support 2 (7) to the slat kit (5) as shown below using JCB M6 X 25mm (E) and cap nut (F). Tighten with Allen wrench M4 (I).

Attach 2 slat kits (5) to the open bed frame as shown below using wood screws 1 1/4" (D). Tighten with Phillips head screw driver. (customer supplied)