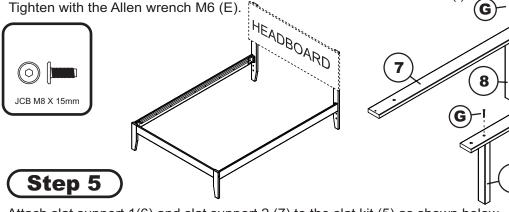

# Step 3

Attach open bed frame to the headboard as shown below using 4 JCB M8 X 15mm bolts that are supplied with your headboard.

Attach support legs (8) to slat support 1 & 2 (6)(7) as shown below using Allen screw (G) tighten with Allen wrench M4 (I).

Attach slat support 1(6) and slat support 2 (7) to the slat kit (5) as shown below using JCB M6 X 25mm (E) and cap nut (F). Tighten with Allen wrench M4 (I).

Attach 2 slat kits (5) to the open bed frame as shown below using wood screws 1 1/4" (D). Tighten with Phillips head screw driver. (customer supplied)