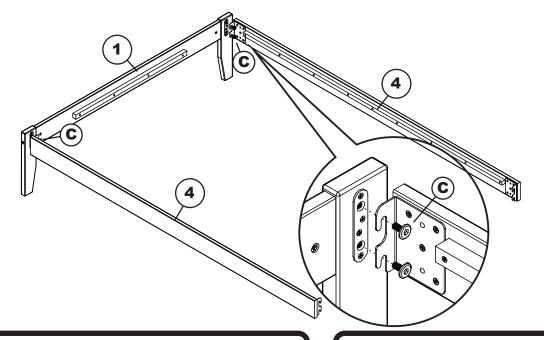

# Step 3

Attach open bed frame to the headboard as shown below using 4 JCB M8 X 15mm bolts that are supplied with your headboard.

Attach support legs (8) to slat support 1 & 2 (6)(7) as shown below using Allen screw (G) tighten with Allen wrench M4 (I).

Attach slat support 1(6) and slat support 2 (7) to the slat kit (5) as shown below using JCB M6 X 25mm (E) and cap nut (F). Tighten with Allen wrench M4 (I).

Attach 2 slat kits (5) to the open bed frame as shown below using wood screws 1 1/4" (D). Tighten with Phillips head screw driver. (customer supplied)