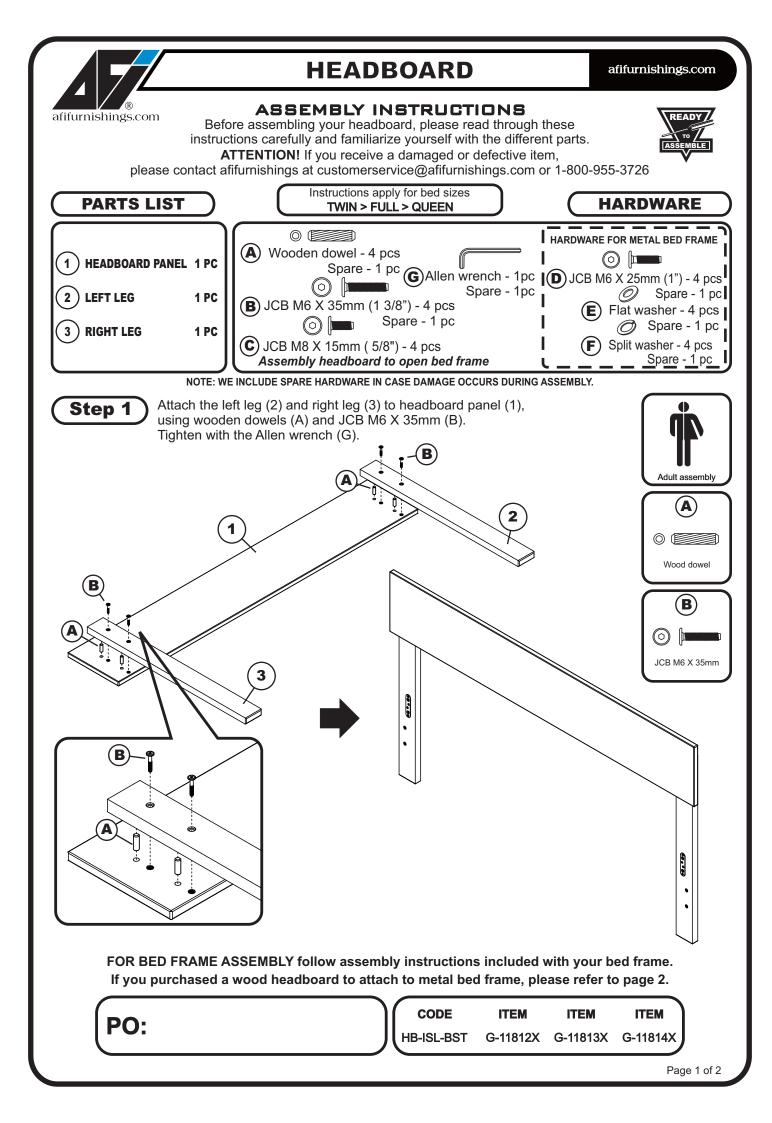

## **ATTACHING HEADBOARD TO METAL BED FRAME**

afifurnishings.com

ASSEMBLY INSTRUCTIONS

Before assembling your bed, please read through these instructions carefully and familiarize yourself with the different parts.

> Instructions apply for bed sizes Twin > Full > Queen

Metal bed frames are sold separately from wood headboards. The hardware shown on this page is supplied with your wood headboard for attaching the bed frame to the headboard. The metal bed frame is supplied with its own assembly instructions and hardware.

Step 1

Attach the headboard assembly to the metal frame using JCB (D), flat washer (E), and split washer (F) then tighten with Allen wrench (G), as shown below.