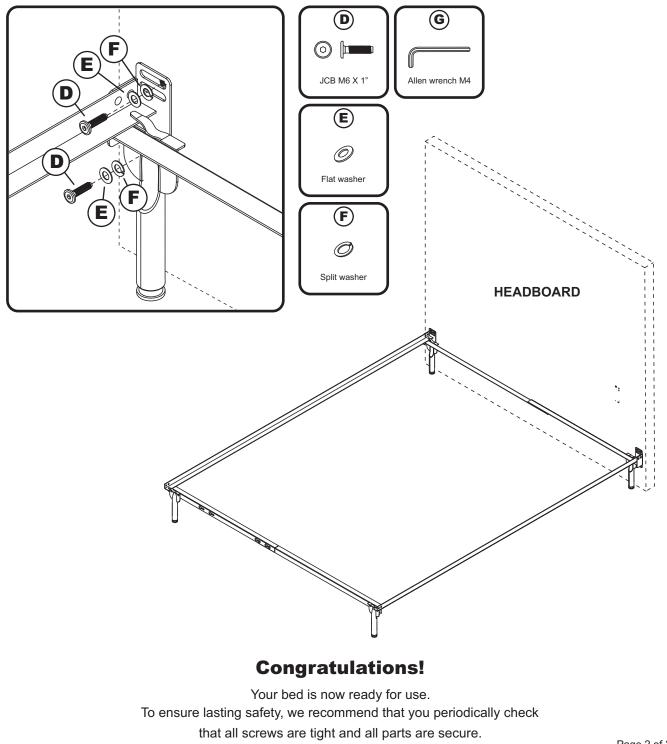

> Instructions apply for bed sizes Twin > Full > Queen

Metal bed frames are sold separately from wood headboards. The hardware shown on this page is supplied with your wood headboard for attaching the bed frame to the headboard. The metal bed frame is supplied with its own assembly instructions and hardware.

Step 1

Attach the headboard assembly to the metal frame using JCB (D), flat washer (E), and split washer (F) then tighten with Allen wrench (G), as shown below.