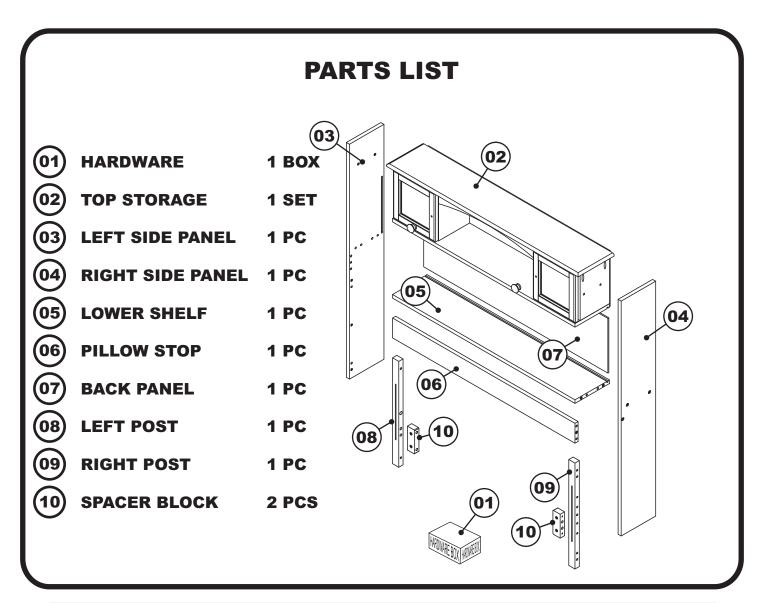

### **PARTS LIST**

(01) HARDWARE 1 BOX (05) SIDE CROSS RAIL 2 PCS

2) FRONT PANEL 1 PC (06) CENTER CROSS RAIL 1 PC

03) FRONT RAIL 1 PC (07) SLAT KIT 2 SET

04) BACK RAIL 1 PC (08) CENTER SLAT SUPPORT 2 PCS