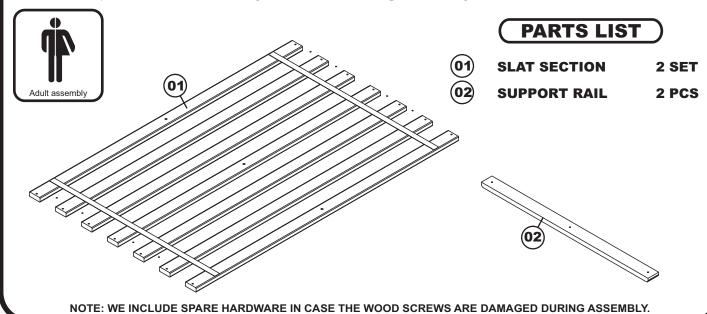

# **SLAT KIT**

afifurnishings.com

### **PARTS LIST**

(01) HARDWARE 1 BOX (05) SIDE CROSS RAIL 2 PCS

2) FRONT PANEL 1 PC (06) CENTER CROSS RAIL 1 PC

03) FRONT RAIL 1 PC (07) SLAT KIT 2 SET

04) BACK RAIL 1 PC (08) CENTER SLAT SUPPORT 2 PCS