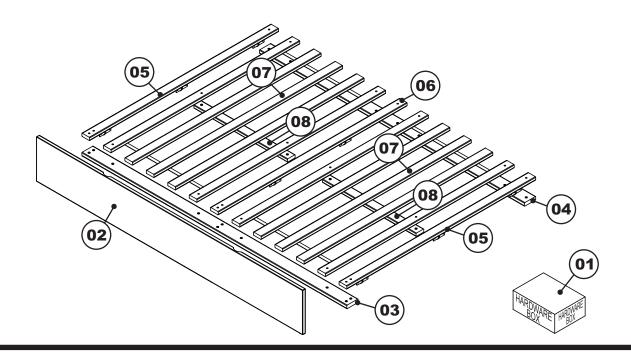

### **PARTS LIST**

(01) HARDWARE 1 BOX (05) SIDE CROSS RAIL 2 PCS

2) FRONT PANEL 1 PC (06) CENTER CROSS RAIL 1 PC

03) FRONT RAIL 1 PC (07) SLAT KIT 2 SET

04) BACK RAIL 1 PC (08) CENTER SLAT SUPPORT 2 PCS