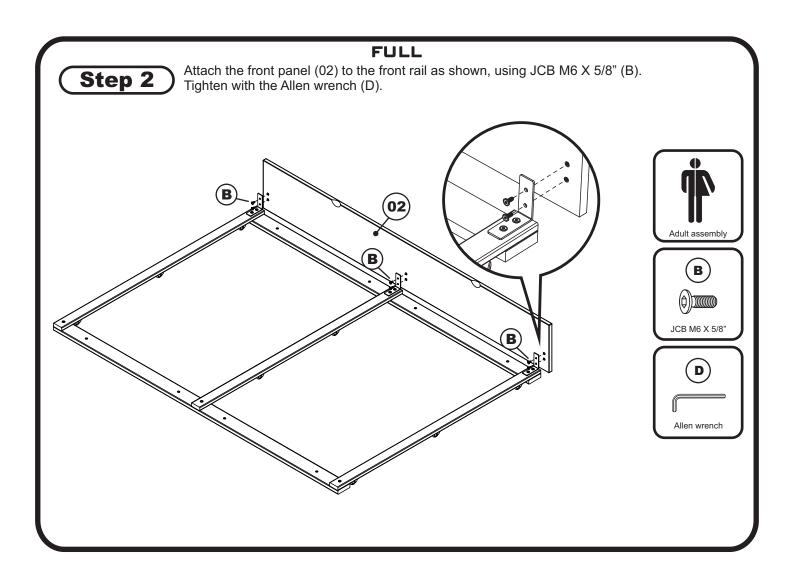

# **HARDWARE**

NOTE: WE INCLUDE SPARE HARDWARE IN CASE DAMAGE OCCURS DURING ASSEMBLY.

ST-TD-UBN

JCB M6 X 1 5/8"( 40mm ) - 21 pcs Spare - 1 pc

E-6713X

(B)

JCB M6 X 5/8"( 15mm ) - 6 pcs Spare - 1 pc Fix L bracket to front panel