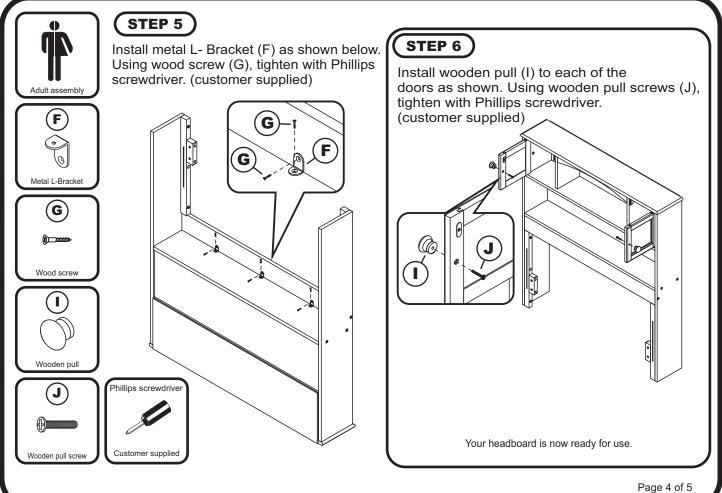

### **BOOKCASE HEADBOARD**

# ASSEMBLY INSTRUCTIONS

(TWIN, FULL)



please contact afifurnishings at customerservice@afifurnishings.com or 1-800-955-3726











CODE ITEM ITEM

HB-NWP R-28582X R-28583X

PO:

#### **HEADBOARD HARDWARE**

NOTE: WE INCLUDE SPARE HARDWARE IN CASE DAMAGE OCCURS DURING ASSEMBLY.











































# **SLAT KIT**

afifurnishings.com

#### **ASSEMBLY INSTRUCTIONS**



Before assembling your bed slat kit, please read through these instructions carefully and familiarize yourself with the different parts. Please note that you will require a Phillips screwdriver and an Allen wrench.

**ATTENTION!** If you receive a damaged or defective item, please contact affurnishings at customerservice@affurnishings.com or 1-800-955-3726







Allen screw 1 1/2" (40mm) - 6 pcs Spare - 1 pc



1 1/4" Wood screw - 28 pcs Spare - 2 pcs



Allen wrench - 1 pc Spare - 1 pc





Step 1

Assemble bed frame according to assembly instructions.







## **TRUNDLE BED**

# ASSEMBLY INSTRUCTIONS FULL











# **HARDWARE**

NOTE: WE INCLUDE SPARE HARDWARE IN CASE DAMAGE OCCURS DURING ASSEMBLY.



ST-TD-UB