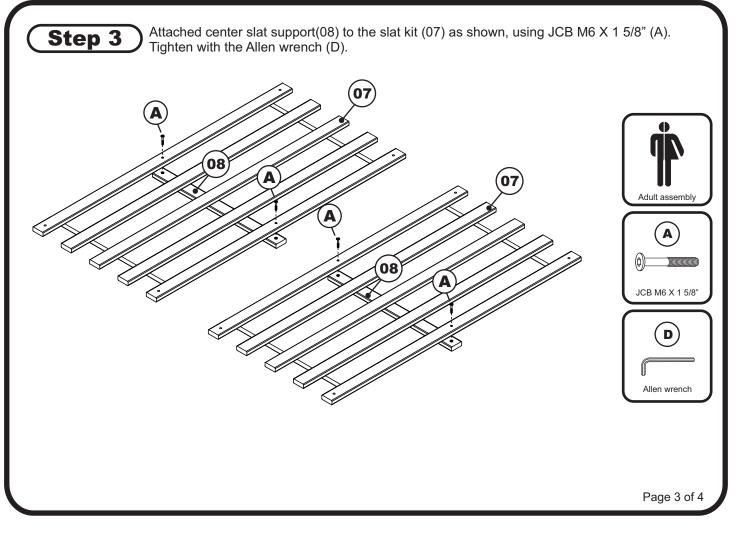

# **HARDWARE**

NOTE: WE INCLUDE SPARE HARDWARE IN CASE DAMAGE OCCURS DURING ASSEMBLY.

ST-TD-UBN

JCB M6 X 1 5/8"( 40mm ) - 21 pcs Spare - 1 pc

E-6713X

(B)

JCB M6 X 5/8"( 15mm ) - 6 pcs Spare - 1 pc Fix L bracket to front panel

### **PARTS LIST**

(01) HARDWARE 1 BOX (05) SIDE CROSS RAIL 2 PCS

2) FRONT PANEL 1 PC (06) CENTER CROSS RAIL 1 PC

03) FRONT RAIL 1 PC (07) SLAT KIT 2 SET

04) BACK RAIL 1 PC (08) CENTER SLAT SUPPORT 2 PCS