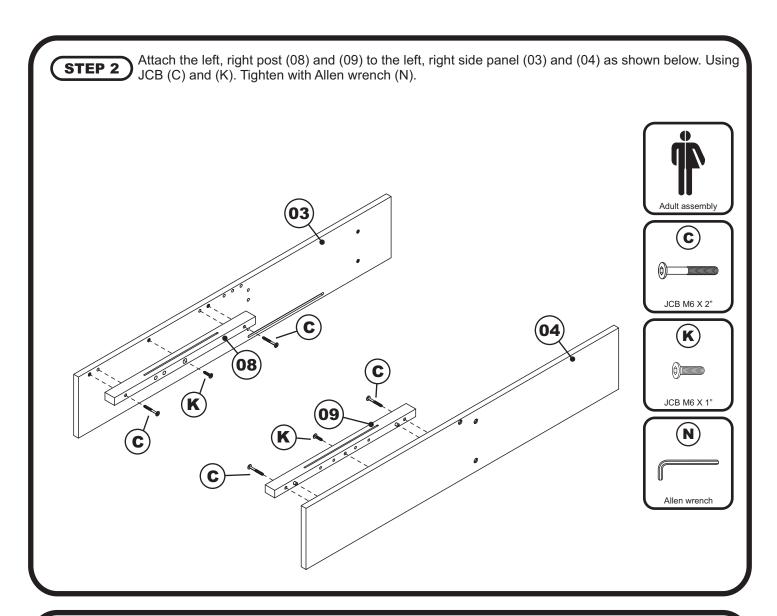

### **BOOKCASE HEADBOARD**

# ASSEMBLY INSTRUCTIONS

(TWIN, FULL)



please contact afifurnishings at customerservice@afifurnishings.com or 1-800-955-3726











CODE ITEM ITEM

HB-NWP R-28582X R-28583X

PO:

#### **HEADBOARD HARDWARE**

NOTE: WE INCLUDE SPARE HARDWARE IN CASE DAMAGE OCCURS DURING ASSEMBLY.











































# **SLAT KIT**

afifurnishings.com

#### **ASSEMBLY INSTRUCTIONS**



Before assembling your bed slat kit, please read through these instructions carefully and familiarize yourself with the different parts. Please note that you will require a Phillips screwdriver and an Allen wrench.

**ATTENTION!** If you receive a damaged or defective item, please contact affurnishings at customerservice@affurnishings.com or 1-800-955-3726







Allen screw 1 1/2" (40mm) - 6 pcs Spare - 1 pc



1 1/4" Wood screw - 28 pcs Spare - 2 pcs



Allen wrench - 1 pc Spare - 1 pc





Step 1

Assemble bed frame according to assembly instructions.







## **TRUNDLE BED**

# ASSEMBLY INSTRUCTIONS FULL











# **HARDWARE**

NOTE: WE INCLUDE SPARE HARDWARE IN CASE DAMAGE OCCURS DURING ASSEMBLY.



ST