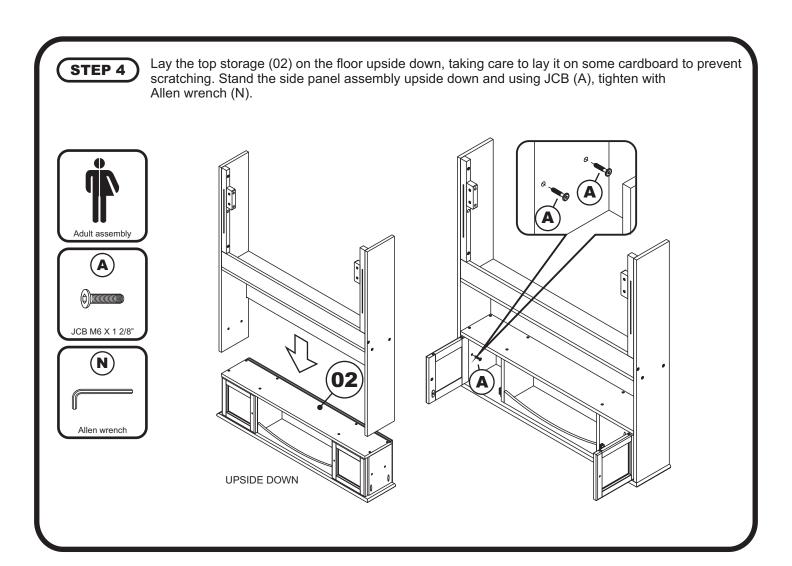

### **BOOKCASE HEADBOARD**

# ASSEMBLY INSTRUCTIONS

(TWIN, FULL)



please contact afifurnishings at customerservice@afifurnishings.com or 1-800-955-3726











CODE ITEM ITEM

HB-NWP R-28582X R-28583X

PO:

#### **HEADBOARD HARDWARE**

NOTE: WE INCLUDE SPARE HARDWARE IN CASE DAMAGE OCCURS DURING ASSEMBLY.











































# **SLAT KIT**

afifurnishings.com

#### **ASSEMBLY INSTRUCTIONS**



Before assembling your bed slat kit, please read through these instructions carefully and familiarize yourself with the different parts. Please note that you will require a Phillips screwdriver and an Allen wrench.

**ATTENTION!** If you receive a damaged or defective item, please contact affurnishings at customerservice@affurnishings.com or 1-800-955-3726







Allen screw 1 1/2" (40mm) - 6 pcs Spare - 1 pc



1 1/4" Wood screw - 28 pcs Spare - 2 pcs



Allen wrench - 1 pc Spare - 1 pc





Step 1

Assemble bed frame according to assembly instructions.







## **TRUNDLE BED**

# ASSEMBLY INSTRUCTIONS FULL











# **HARDWARE**

NOTE: WE INCLUDE SPARE HARDWARE IN CASE DAMAGE OCCURS DURING ASSEMBLY.



ST-TD-