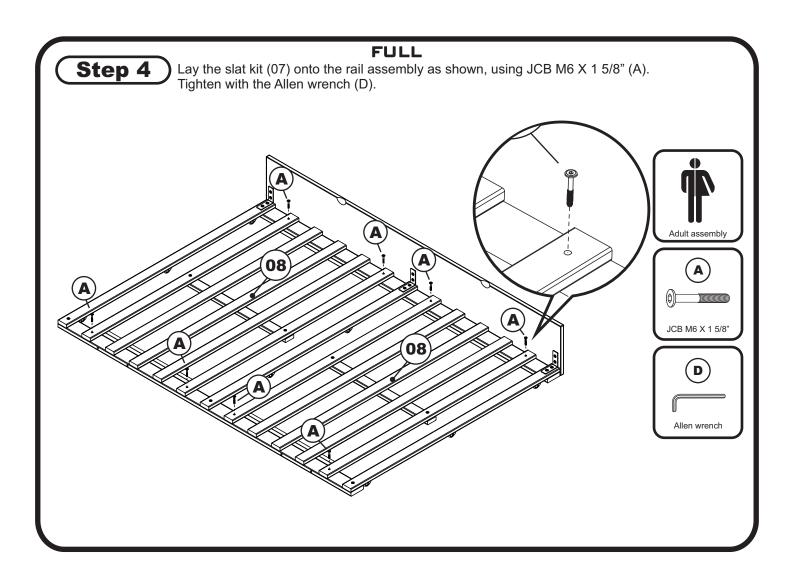

# **HARDWARE**

NOTE: WE INCLUDE SPARE HARDWARE IN CASE DAMAGE OCCURS DURING ASSEMBLY.

ST-TD-UBN

JCB M6 X 1 5/8"( 40mm ) - 21 pcs Spare - 1 pc

E-6713X

(B)

JCB M6 X 5/8"( 15mm ) - 6 pcs Spare - 1 pc Fix L bracket to front panel

### **PARTS LIST**

(01) HARDWARE 1 BOX (05) SIDE CROSS RAIL 2 PCS

2) FRONT PANEL 1 PC (06) CENTER CROSS RAIL 1 PC

03) FRONT RAIL 1 PC (07) SLAT KIT 2 SET

04) BACK RAIL 1 PC (08) CENTER SLAT SUPPORT 2 PCS