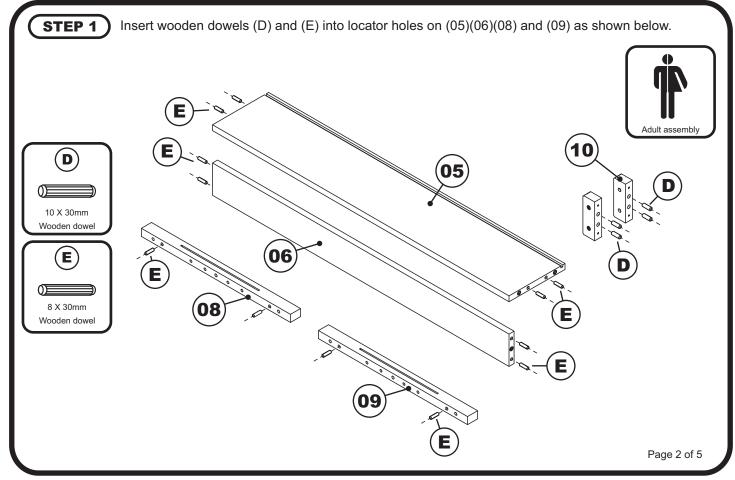

#### **ASSEMBLY INSTRUCTIONS**

Before assembling your bed slat kit, please read through these instructions carefully and familiarize yourself with the different parts. Please note that you will require a Phillips screwdriver and an Allen wrench.

Allen wrench - 1 pc Spare - 1 pc

Step 1

Assemble bed frame according to assembly instructions.