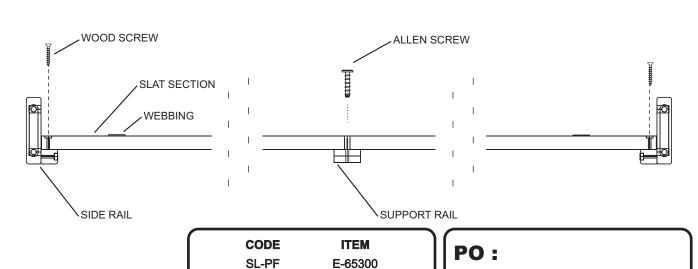

#### **HEADBOARD HARDWARE**

NOTE: WE INCLUDE SPARE HARDWARE IN CASE DAMAGE OCCURS DURING ASSEMBLY.

#### **ASSEMBLY INSTRUCTIONS**

Before assembling your bed slat kit, please read through these instructions carefully and familiarize yourself with the different parts. Please note that you will require a Phillips screwdriver and an Allen wrench.