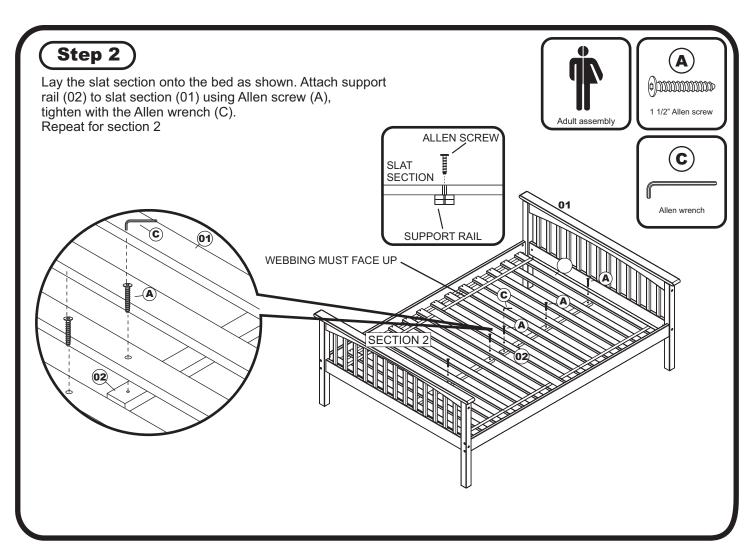

#### **ASSEMBLY INSTRUCTIONS**

Before assembling your bed slat kit, please read through these instructions carefully and familiarize yourself with the different parts. Please note that you will require a Phillips screwdriver and an Allen wrench.

**ATTENTION!** If you receive a damaged or defective item, please contact affurnishings at customerservice@affurnishings.com or 1-800-955-3726

Allen screw 1 1/2" (40mm) - 6 pcs Spare - 1 pc

1 1/4" Wood screw - 28 pcs Spare - 2 pcs

Allen wrench - 1 pc Spare - 1 pc

Step 1

Assemble bed frame according to assembly instructions.