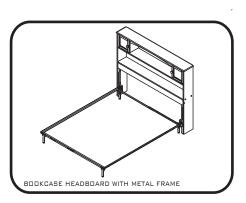

### **BOOKCASE HEADBOARD**

Allen wrench - 1 pc Spare - 1 pc

Step 1

Assemble bed frame according to assembly instructions.