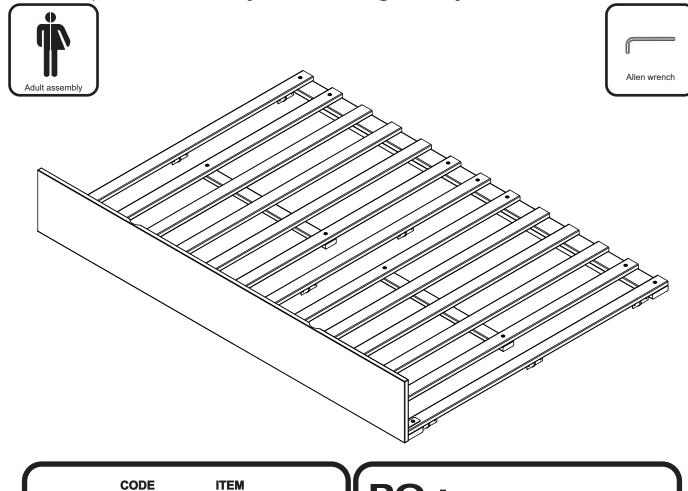

#### **ASSEMBLY INSTRUCTIONS**

Before assembling your bed slat kit, please read through these instructions carefully and familiarize yourself with the different parts. Please note that you will require a Phillips screwdriver and an Allen wrench.

**ATTENTION!** If you receive a damaged or defective item, please contact affurnishings at customerservice@affurnishings.com or 1-800-955-3726

Allen screw 1 1/2" (40mm) - 6 pcs Spare - 1 pc

1 1/4" Wood screw - 28 pcs Spare - 2 pcs

Allen wrench - 1 pc Spare - 1 pc

Step 1

Assemble bed frame according to assembly instructions.