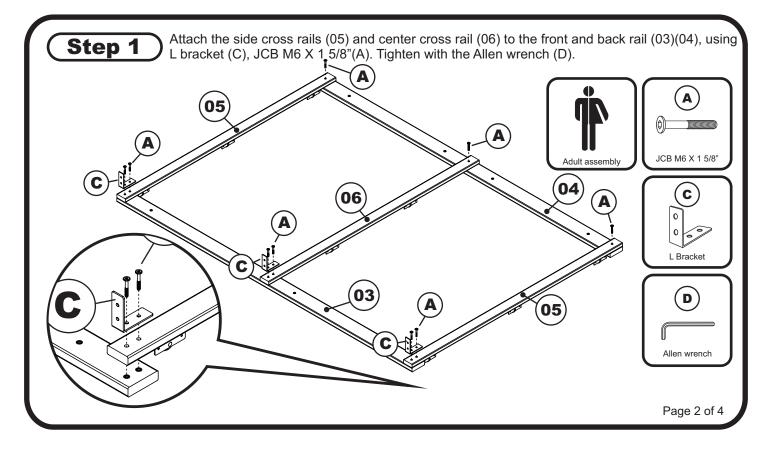

# **HARDWARE**

NOTE: WE INCLUDE SPARE HARDWARE IN CASE DAMAGE OCCURS DURING ASSEMBLY.

ST-TD-UBN

JCB M6 X 1 5/8"( 40mm ) - 21 pcs Spare - 1 pc

E-6713X

(B)

JCB M6 X 5/8"( 15mm ) - 6 pcs Spare - 1 pc Fix L bracket to front panel