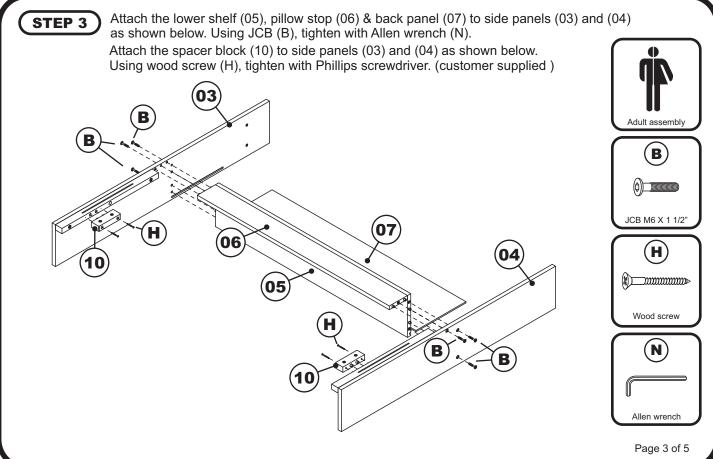

### **BOOKCASE HEADBOARD**

# ASSEMBLY INSTRUCTIONS

(TWIN, FULL)



please contact afifurnishings at customerservice@afifurnishings.com or 1-800-955-3726











CODE ITEM ITEM

HB-NWP R-28582X R-28583X

PO:

#### **HEADBOARD HARDWARE**

NOTE: WE INCLUDE SPARE HARDWARE IN CASE DAMAGE OCCURS DURING ASSEMBLY.











































# **SLAT KIT**

afifurnishings.com

#### **ASSEMBLY INSTRUCTIONS**



Before assembling your bed slat kit, please read through these instructions carefully and familiarize yourself with the different parts. Please note that you will require a Phillips screwdriver and an Allen wrench.

**ATTENTION!** If you receive a damaged or defective item, please contact affurnishings at customerservice@affurnishings.com or 1-800-955-3726







Allen screw 1 1/2" (40mm) - 6 pcs Spare - 1 pc



1 1/4" Wood screw - 28 pcs Spare - 2 pcs



Allen wrench - 1 pc Spare - 1 pc





Step 1

Assemble bed frame according to assembly instructions.







## **TRUNDLE BED**

# ASSEMBLY INSTRUCTIONS FULL











# **HARDWARE**

NOTE: WE INCLUDE SPARE HARDWARE IN CASE DAMAGE OCCURS DURING ASSEMBLY.



ST-T