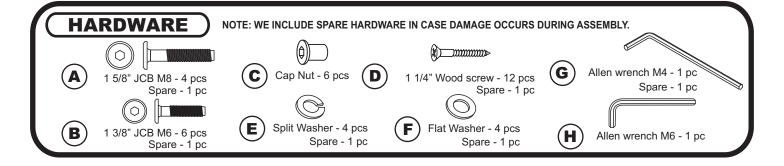

**ATTENTION!** If you receive a damaged or defective item,

please contact afifurnishings at customerservice@afifurnishings.com or 1-800-955-3726

Step 1

Assemble bed frame according to assembly instructions. If using mattress and foundation set the bed up low and use short support leg. If using Storage Drawers or Trundle Bed choose the tall support leg.