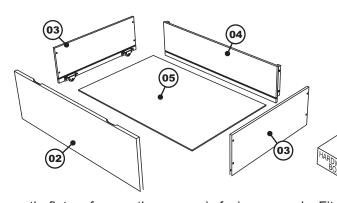

## **PARTS LIST**

01) HARDWARE 1 BOX

DRAWER FACE 2 PCS

DRAWER SIDE 4 PCS

DA) DRAWER BACK 2 PCS

DRAWER BOTTOM 2 PCS

Step 1

Lay the drawer face (02) on smooth, flat surface so the groove is facing upwards. Fit the drawer side (03) to drawer face (02), Use JCB M6 X 1 1/8" (A), align groove inside panel with groove in drawer face. Tighten with Allen wrench (B).