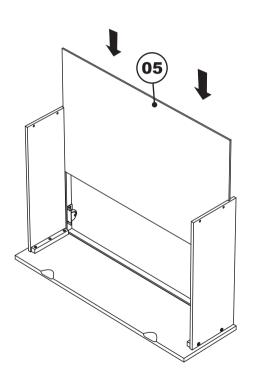

CODE ITEM ITEM
ST-DR-UBN E-6683X E-6684X

Page 1 of 2

Step 2

Guide the drawer bottom (05) in carefully so that it won't jump out of its grooves. Be sure it fits fully into its groove at the bottom (in the drawer face) before fitting the drawer back.