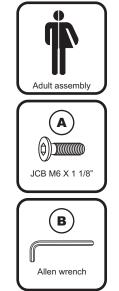

**(**A)

NOTE: WE INCLUDE SPARE HARDWARE IN CASE DAMAGE OCCURS DURING ASSEMBLY.

JCB M6 X 1 1/8"( 30mm ) - 16 pcs

Spare - 2 pcs

Allen wrench - 1 pc Spare - 1 pc