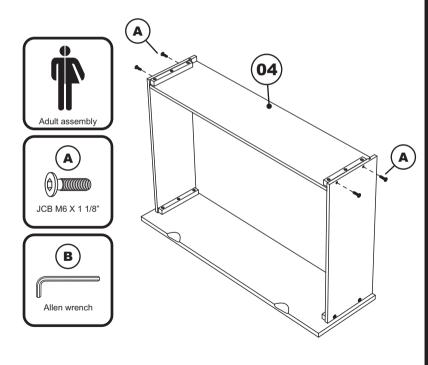

Attach drawer back (04) to bed drawer assembly as shown. Use JCB M6 X 1 1/8"(A). Tighten with Allen wrench (B).