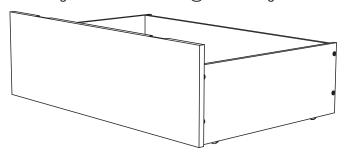

# **BED DRAWER**

### **ASSEMBLY INSTRUCTIONS**

Before assembling your bed drawer, please read through these instructions carefully, familiarize yourself with the different parts.

**ATTENTION!** If you receive a damaged or defective item, please contact affurnishigs at customerservice@affurnishings.com or 1-800-955-3726

## **PARTS LIST**

01) HARDWARE 1 BOX

DRAWER FACE 2 PCS

DRAWER SIDE 4 PCS

DA) DRAWER BACK 2 PCS

DRAWER BOTTOM 2 PCS

Step 1

Lay the drawer face (02) on smooth, flat surface so the groove is facing upwards. Fit the drawer side (03) to drawer face (02), Use JCB M6 X 1 1/8" (A), align groove inside panel with groove in drawer face. Tighten with Allen wrench (B).