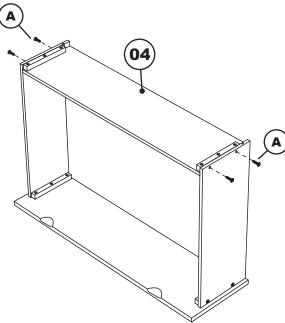

Attach drawer back (04) to bed drawer assembly as shown. Use JCB M6 X 1 1/8"(A). Tighten with Allen wrench (B).