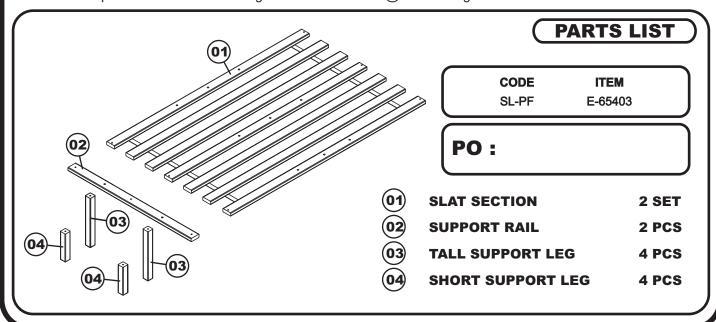

# ASSEMBLY INSTRUCTION ( QUEEN )

Before assembling your bed slat kit, please read through these instructions carefully and familiarize yourself with the different parts. Please note that you will require a Phillips screwdriver and an Allen wrench.