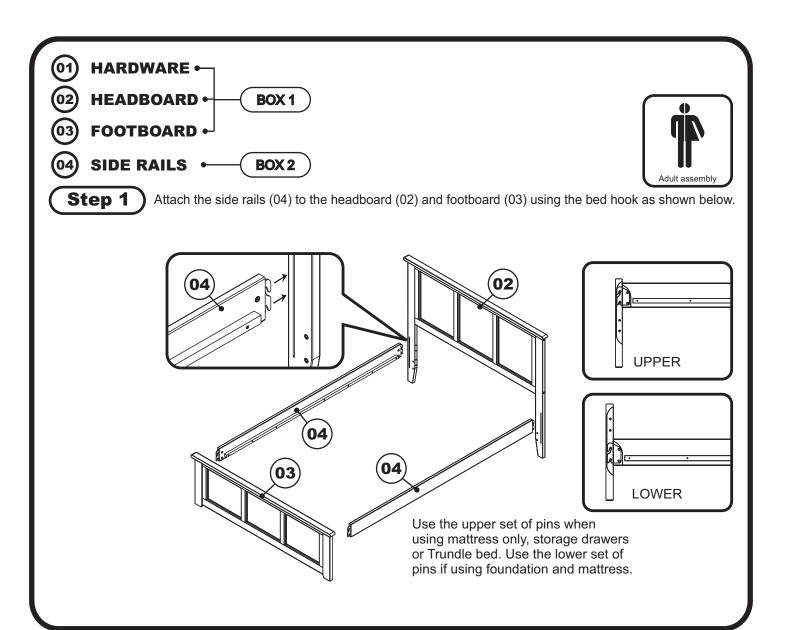

# ASSEMBLY INSTRUCTION ( QUEEN )

Before assembling your bed slat kit, please read through these instructions carefully and familiarize yourself with the different parts. Please note that you will require a Phillips screwdriver and an Allen wrench.

ATTENTION! If you receive a damaged or defective item,

please contact affurnishings at customerservice@affurnishings.com or 1-800-955-3726

Step 1

Assemble bed frame according to assembly instructions. If using mattress and foundation set the bed up low and use short support leg. If using Storage Drawers or Trundle Bed choose the tall support leg.