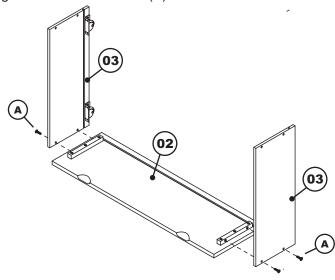

## **PARTS LIST**

01) HARDWARE 1 BOX

DRAWER FACE 2 PCS

DRAWER SIDE 4 PCS

DA) DRAWER BACK 2 PCS

DRAWER BOTTOM 2 PCS

Step 1

Lay the drawer face (02) on smooth, flat surface so the groove is facing upwards. Fit the drawer side (03) to drawer face (02), Use JCB M6 X 1 1/8" (A), align groove inside panel with groove in drawer face. Tighten with Allen wrench (B).

Attach drawer back (04) to bed drawer assembly as shown. Use JCB M6 X 1 1/8"(A). Tighten with Allen wrench (B).