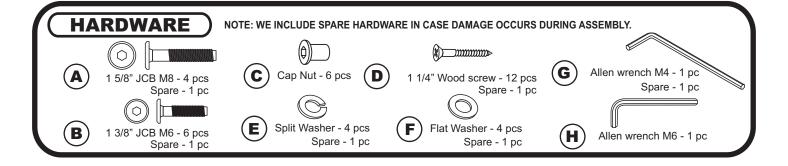

**(**A)

NOTE: WE INCLUDE SPARE HARDWARE IN CASE DAMAGE OCCURS DURING ASSEMBLY.

JCB M6 X 1 1/8"( 30mm ) - 16 pcs

Spare - 2 pcs

Allen wrench - 1 pc Spare - 1 pc