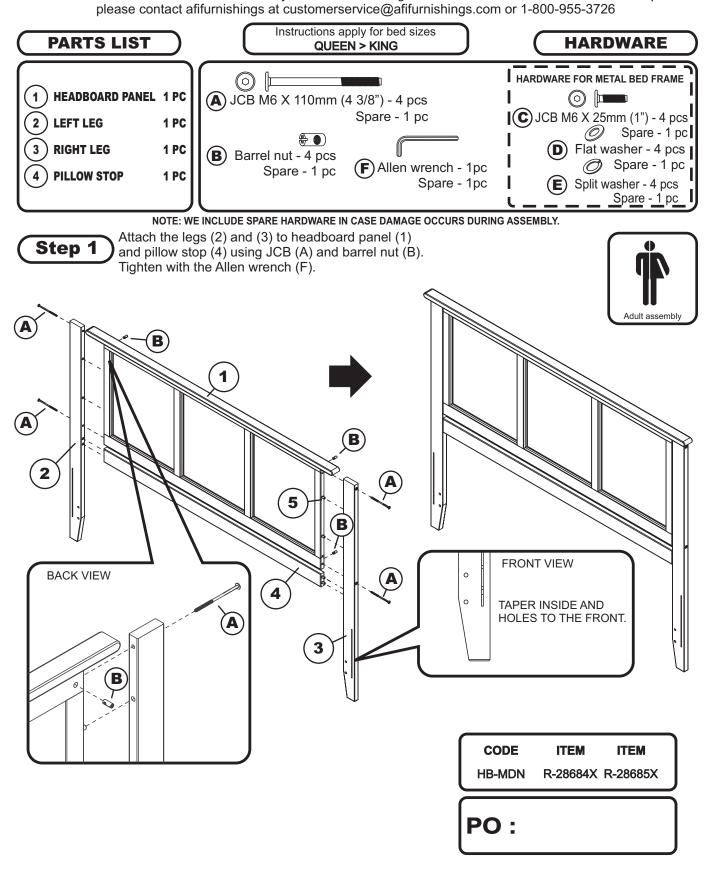

## **ASSEMBLY INSTRUCTIONS**

**HEADBOARD** 

Before assembling your headboard, please read through these instructions carefully and familiarize yourself with the different parts.

**ATTENTION!** If you receive a damaged or defective item,

**(**A)

NOTE: WE INCLUDE SPARE HARDWARE IN CASE DAMAGE OCCURS DURING ASSEMBLY.

JCB M6 X 1 1/8"( 30mm ) - 16 pcs

Spare - 2 pcs

Allen wrench - 1 pc Spare - 1 pc