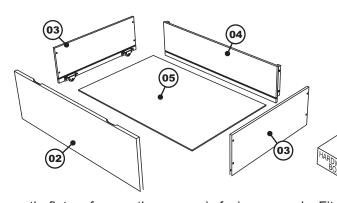

## **PARTS LIST**

01) HARDWARE 1 BOX

DRAWER FACE 2 PCS

DRAWER SIDE 4 PCS

DA) DRAWER BACK 2 PCS

DRAWER BOTTOM 2 PCS

Step 1

Lay the drawer face (02) on smooth, flat surface so the groove is facing upwards. Fit the drawer side (03) to drawer face (02), Use JCB M6 X 1 1/8" (A), align groove inside panel with groove in drawer face. Tighten with Allen wrench (B).

CODE ITEM ITEM
ST-DR-UBN E-6683X E-6684X

Page 1 of 2

Step 2

Guide the drawer bottom (05) in carefully so that it won't jump out of its grooves. Be sure it fits fully into its groove at the bottom (in the drawer face) before fitting the drawer back.