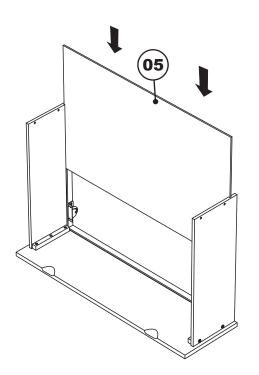

CODE ITEM ITEM
ST-DR-UBN E-6683X E-6684X

Page 1 of 2

Step 2

Guide the drawer bottom (05) in carefully so that it won't jump out of its grooves. Be sure it fits fully into its groove at the bottom (in the drawer face) before fitting the drawer back.