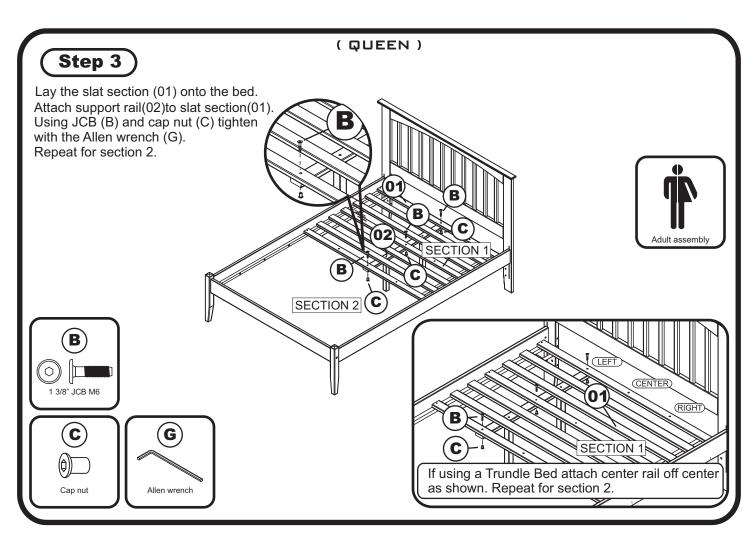

# ASSEMBLY INSTRUCTION ( QUEEN )

Before assembling your bed slat kit, please read through these instructions carefully and familiarize yourself with the different parts. Please note that you will require a Phillips screwdriver and an Allen wrench.