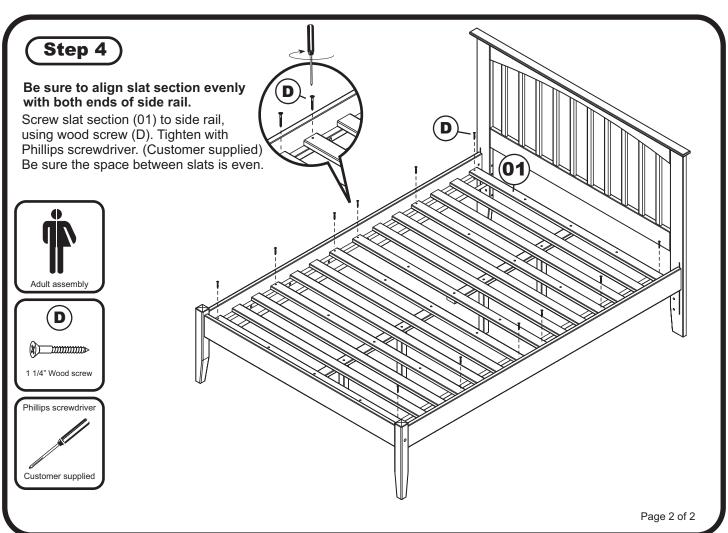

se read through these instructions carefully and familiarize yourself with the different parts.



**ATTENTION!** If you receive a damaged or defective item,







afifurnishings.com



# ASSEMBLY INSTRUCTION ( QUEEN )



Before assembling your bed slat kit, please read through these instructions carefully and familiarize yourself with the different parts. Please note that you will require a Phillips screwdriver and an Allen wrench.

ATTENTION! If you receive a damaged or defective item,

please contact affurnishings at customerservice@affurnishings.com or 1-800-955-3726





Step 1

Assemble bed frame according to assembly instructions. If using mattress and foundation set the bed up low and use short support leg. If using Storage Drawers or Trundle Bed choose the tall support leg.









# **BED DRAWER**

#### **ASSEMBLY INSTRUCTIONS**

Before assembling your bed drawer, please read through these instructions carefully, familiarize yourself with the different parts.



**ATTENTION!** If you receive a damaged or defective item, please contact affurnishigs at customerservice@affurnishings.com or 1-800-955-3726



**(**A)





NOTE: WE INCLUDE SPARE HARDWARE IN CASE DAMAGE OCCURS DURING ASSEMBLY.



JCB M6 X 1 1/8"( 30mm ) - 16 pcs

Spare - 2 pcs



Allen wrench - 1 pc Spare - 1 pc

## **PARTS LIST**

01) HARDWARE 1 BOX

DRAWER FACE 2 PCS

DRAWER SIDE 4 PCS

DA) DRAWER BACK 2 PCS

DRAWER BOTTOM 2 PCS



Step 1

Lay the drawer face (02) on smooth, flat surface so the groove is facing upwards. Fit the drawer side (03) to drawer face (02), Use JCB M6 X 1 1/8" (A), align groo