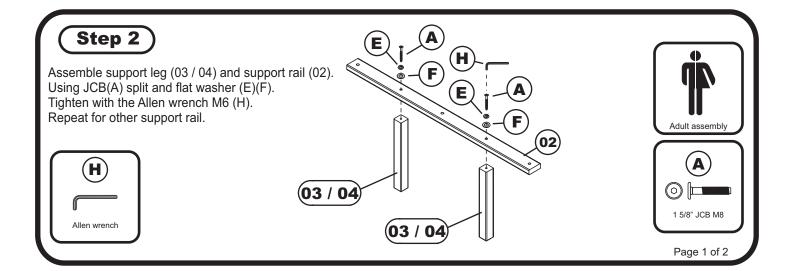

ATTENTION! If you receive a damaged or defective item,

please contact affurnishings at customerservice@affurnishings.com or 1-800-955-3726

Step 1

Assemble bed frame according to assembly instructions. If using mattress and foundation set the bed up low and use short support leg. If using Storage Drawers or Trundle Bed choose the tall support leg.