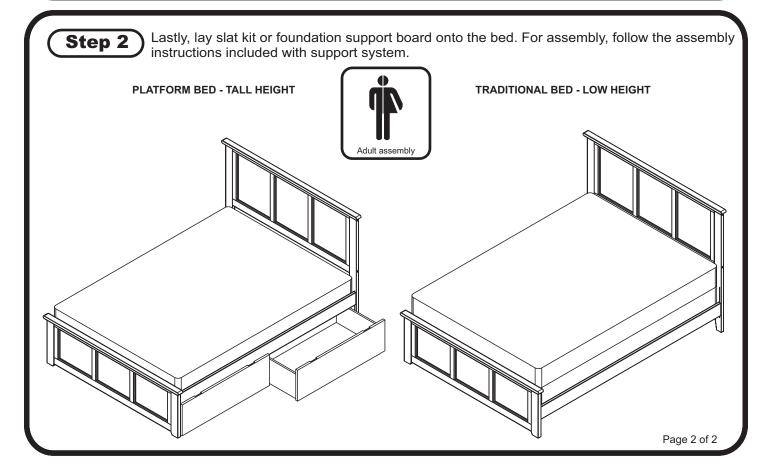

ATTENTION! If you receive a damaged or defective item,

please contact affurnishings at customerservice@affurnishings.com or 1-800-955-3726

Step 1

Assemble bed frame according to assembly instructions. If using mattress and foundation set the bed up low and use short support leg. If using Storage Drawers or Trundle Bed choose the tall support leg.