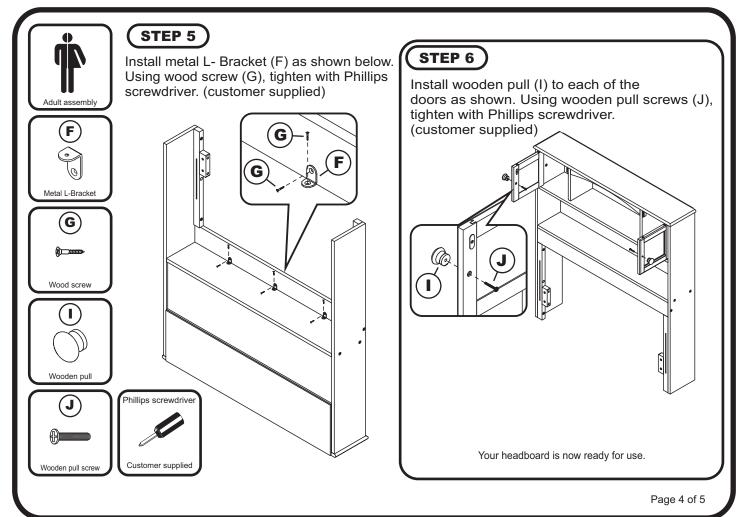

### **HEADBOARD HARDWARE**

NOTE: WE INCLUDE SPARE HARDWARE IN CASE DAMAGE OCCURS DURING ASSEMBLY.

Metal L-Bracket - 3 pcs 

Wood screw 1/2" - 6 pcs Spare - 1 pc (#)\_\_\_\_\_\_\_\_

Wood screw 1 1/2" - 4 pcs Spare - 1 pc

Wooden pull - 2 pcs

Wooden pull screw - 2 pcs