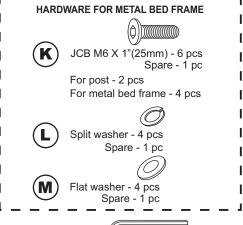

### **HEADBOARD HARDWARE**

NOTE: WE INCLUDE SPARE HARDWARE IN CASE DAMAGE OCCURS DURING ASSEMBLY.

Metal L-Bracket - 3 pcs 

Wood screw 1/2" - 6 pcs Spare - 1 pc (#)\_\_\_\_\_\_\_\_

Wood screw 1 1/2" - 4 pcs Spare - 1 pc

Wooden pull - 2 pcs

Wooden pull screw - 2 pcs