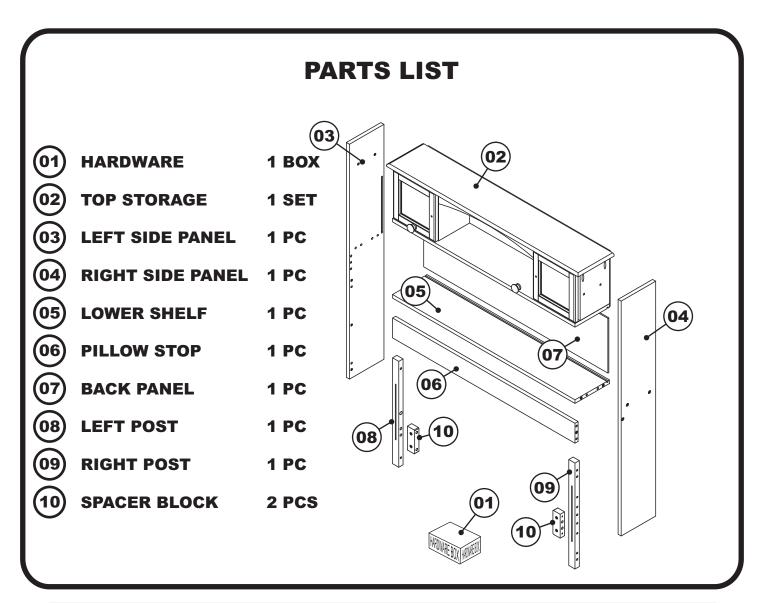

### **BOOKCASE HEADBOARD**

## ASSEMBLY INSTRUCTIONS

ATTENTION! If you receive a damaged or defective item, please contact afifurnishings at customerservice@afifurnishings.com or 1-800-955-3726

CODE ITEM **ITEM** HB-NWP R-28582X R-28583X