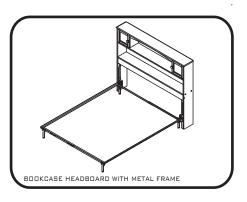

### **BOOKCASE HEADBOARD**

## ASSEMBLY INSTRUCTIONS

ATTENTION! If you receive a damaged or defective item, please contact afifurnishings at customerservice@afifurnishings.com or 1-800-955-3726

CODE ITEM **ITEM** HB-NWP R-28582X R-28583X