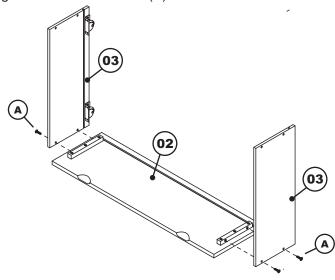

### **PARTS LIST**

01) HARDWARE 1 BOX

DRAWER FACE 2 PCS

DRAWER SIDE 4 PCS

DA) DRAWER BACK 2 PCS

DRAWER BOTTOM 2 PCS

Step 1

Lay the drawer face (02) on smooth, flat surface so the groove is facing upwards. Fit the drawer side (03) to drawer face (02), Use JCB M6 X 1 1/8" (A), align groove inside panel with groove in drawer face. Tighten with Allen wrench (B).

CODE ITEM ITEM
ST-DR-UBN E-6683X E-6684X

Page 1 of 2

Step 2

Guide the drawer bottom (05) in carefully so that it won't jump out of its grooves. Be sure it fits fully into its groove at the bottom (in the drawer face) before fitting the drawer back.

Attach drawer back (04) to bed drawer assembly as shown. Use JCB M6 X 1 1/8"(A). Tighten with Allen wrench (B).