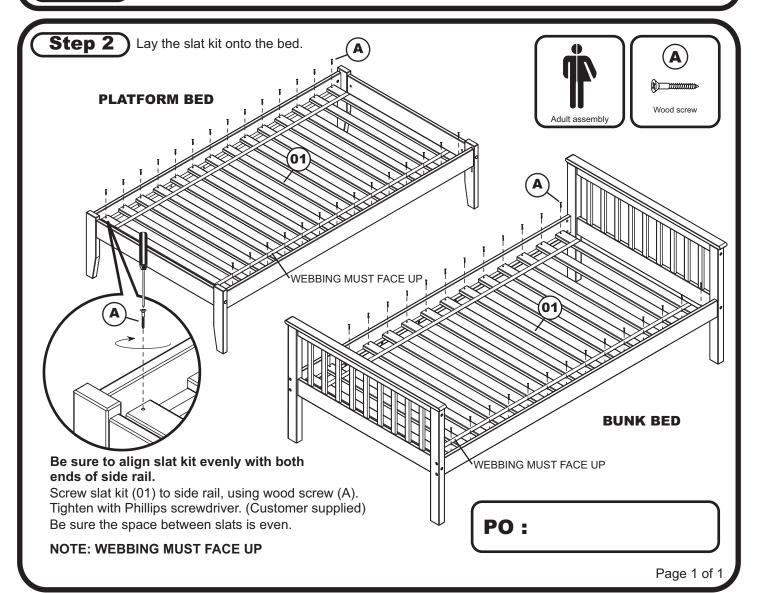

# ASSEMBLY INSTRUCTION (TWIN)

Before assembling your bed slat kit, please read through these instructions carefully and familiarize yourself with the different parts. Please note that you will require a Phillips screwdriver.

ATTENTION! If you receive a damaged or defective item,

please contact affurnishings at customerservice@affurnishings.com or 1-800-955-3726

1 1/4" Wood screw - 28 pcs Spare - 2 pcs

**HARDWARE** 

**Step 1** Assemble bed frame or bunk bed according to assembly instructions.