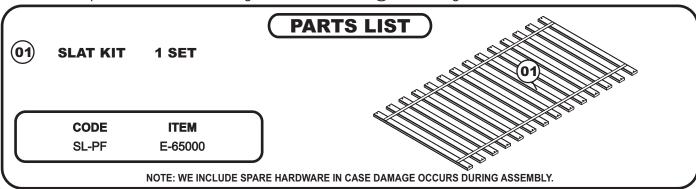

ngs.com or 1-800-955-3726











CODE ITEM **ITEM** HB-NWP R-28582X R-28583X

PO:

### **HEADBOARD HARDWARE**

NOTE: WE INCLUDE SPARE HARDWARE IN CASE DAMAGE OCCURS DURING ASSEMBLY.

















Metal L-Bracket - 3 pcs 

Wood screw 1/2" - 6 pcs Spare - 1 pc (#)\_\_\_\_\_\_\_\_

Wood screw 1 1/2" - 4 pcs Spare - 1 pc

Wooden pull - 2 pcs

Wooden pull screw - 2 pcs



















## **SLAT KIT**

afifurnishings.com

# ASSEMBLY INSTRUCTION (TWIN)



Before assembling your bed slat kit, please read through these instructions carefully and familiarize yourself with the different parts. Please note that you will require a Phillips screwdriver.

ATTENTION! If you receive a damaged or defective item,

please contact affurnishings at customerservice@affurnishings.com or 1-800-955-3726



1 1/4" Wood screw - 28 pcs Spare - 2 pcs

**HARDWARE** 

**Step 1** Assemble bed frame or bunk bed according to assembly instructions.





### **BED DRAWER**

#### **ASSEMBLY INSTRUCTIONS**

Before assembling your bed drawer, please read through these instructions carefully, familiarize yourself with the different parts.



**ATTENTION!** If you receive a damaged or defective item, please contact affurnishigs at customerservice@affurnishings.com or 1-800-955-3726



**(**A)





NOTE: WE INCLUDE SPARE HARDWARE IN CASE DAMAGE OCCURS DURING ASSEMBLY.



JCB M6 X 1 1/8"( 30mm ) - 16 pcs

Spare - 2 pcs



Allen wrench - 1 pc Spare - 1 pc

### **PARTS LIST**

01) HARDWARE 1 BOX

DRAWER FACE 2 PCS

DRAWER SIDE 4 PCS

DA) DRAWER BACK 2 PCS

DRAWER BOTTOM 2 PCS



Step 1

Lay the drawer face (0