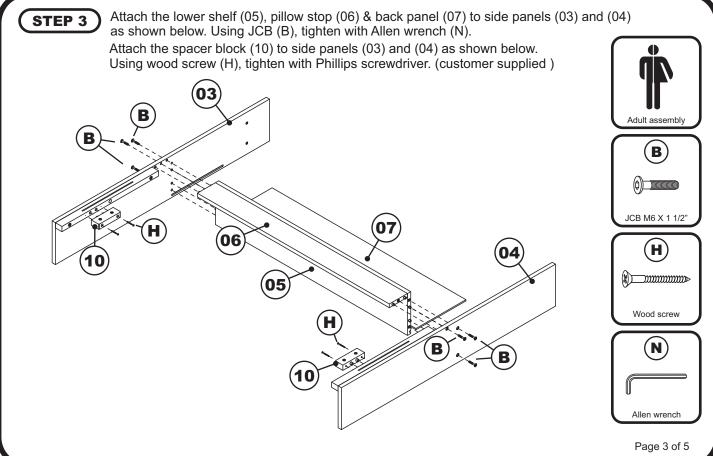

### **BOOKCASE HEADBOARD**

## ASSEMBLY INSTRUCTIONS



ATTENTION! If you receive a damaged or defective item, please contact afifurnishings at customerservice@afifurnishings.com or 1-800-955-3726











CODE ITEM **ITEM** HB-NWP R-28582X R-28583X

PO:

### **HEADBOARD HARDWARE**

NOTE: WE INCLUDE SPARE HARDWARE IN CASE DAMAGE OCCURS DURING ASSEMBLY.

















Metal L-Bracket - 3 pcs 

Wood screw 1/2" - 6 pcs Spare - 1 pc (#)\_\_\_\_\_\_\_\_

Wood screw 1 1/2" - 4 pcs Spare - 1 pc

Wooden pull - 2 pcs

Wooden pull screw - 2 pcs



















## **SLAT KIT**

afifurnishings.com

# ASSEMBLY INSTRUCTION (TWIN)



Before assembling your bed slat kit, please read through these instructions carefully and familiarize yourself with the different parts. Please note that you will require a Phillips screwdriver.

ATTENTION! If you receive a damaged or defective item,

please contact affurnishings at customerservice@affurnishings.com or 1-800-955-3726



1 1/4" Wood screw - 28 pcs Spare - 2 pcs

**HARDWARE** 

**Step 1** Assemble bed frame or bunk bed according to assembly instructions.





### **BED DRAWER**

#### **ASSEMBLY INSTRUCTIONS**

Before assembling your bed drawer, please read through these instructions carefully, familiarize yourself with the different parts.



**ATTENTION!** If you receive a damaged or defective ite