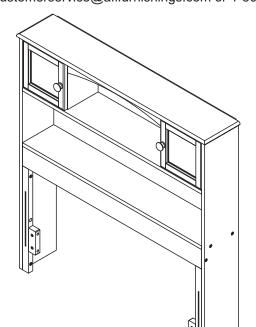

### **BOOKCASE HEADBOARD**

## ASSEMBLY INSTRUCTIONS

ATTENTION! If you receive a damaged or defective item, please contact afifurnishings at customerservice@afifurnishings.com or 1-800-955-3726

CODE ITEM **ITEM** HB-NWP R-28582X R-28583X