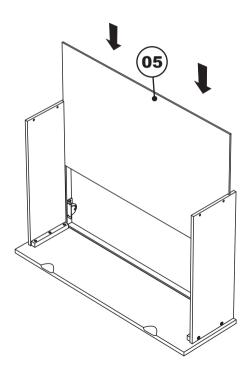

CODE ITEM ITEM
ST-DR-UBN E-6683X E-6684X

Page 1 of 2

Step 2

Guide the drawer bottom (05) in carefully so that it won't jump out of its grooves. Be sure it fits fully into its groove at the bottom (in the drawer face) before fitting the drawer back.