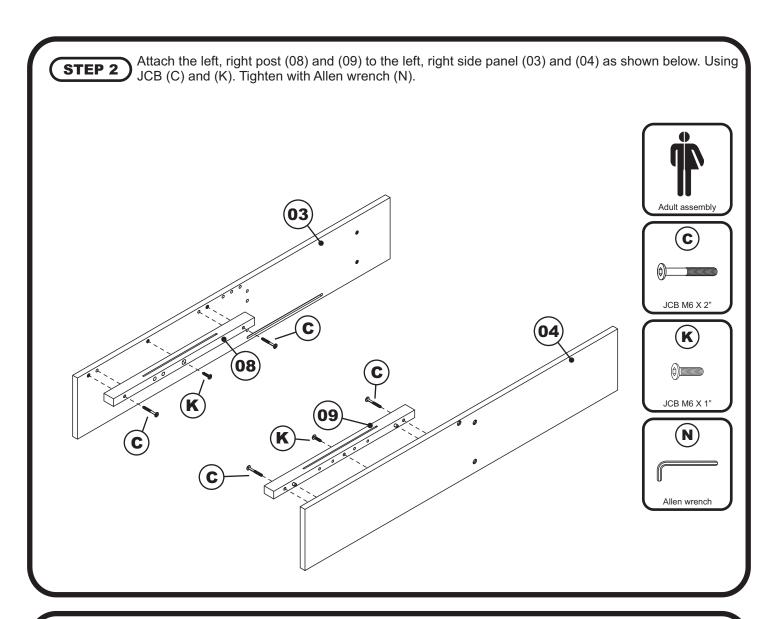

### **BOOKCASE HEADBOARD**

## ASSEMBLY INSTRUCTIONS



ATTENTION! If you receive a damaged or defective item, please contact afifurnishings at customerservice@afifurnishings.com or 1-800-955-3726











CODE ITEM **ITEM** HB-NWP R-28582X R-28583X

PO:

### **HEADBOARD HARDWARE**

NOTE: WE INCLUDE SPARE HARDWARE IN CASE DAMAGE OCCURS DURING ASSEMBLY.

















Metal L-Bracket - 3 pcs 

Wood screw 1/2" - 6 pcs Spare - 1 pc (#)\_\_\_\_\_\_\_\_

Wood screw 1 1/2" - 4 pcs Spare - 1 pc

Wooden pull - 2 pcs

Wooden pull screw - 2 pcs



















## **SLAT KIT**

afifurnishings.com

# ASSEMBLY INSTRUCTION (TWIN)



Before assembling your bed slat kit, please read through these instructions carefully and familiarize yourself with the different parts. Please note that you will require a Phillips screwdriver.

ATTENTION! If you receive a damaged or defective item,

please contact affurnishings at customerservice@affurnishings.com or 1-800-955-3726



1 1/4" Wood screw - 28 pcs Spare - 2 pcs

**HARDWARE** 

**Step 1** Assemble bed frame or bunk bed according to assembly instructions.





### **BED DRAWER**

#### **ASSEMBLY INSTRUCTIONS**

Before assembling your bed drawer, please read through these instructions carefully, familiarize yourself with the different parts.



**ATTENTION!** If you receive a damaged or defective i