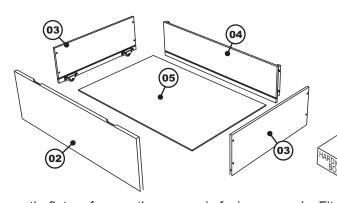

### **PARTS LIST**

01) HARDWARE 1 BOX

DRAWER FACE 2 PCS

DRAWER SIDE 4 PCS

DA) DRAWER BACK 2 PCS

DRAWER BOTTOM 2 PCS

Step 1

Lay the drawer face (02) on smooth, flat surface so the groove is facing upwards. Fit the drawer side (03) to drawer face (02), Use JCB M6 X 1 1/8" (A), align groove inside panel with groove in drawer face. Tighten with Allen wrench (B).