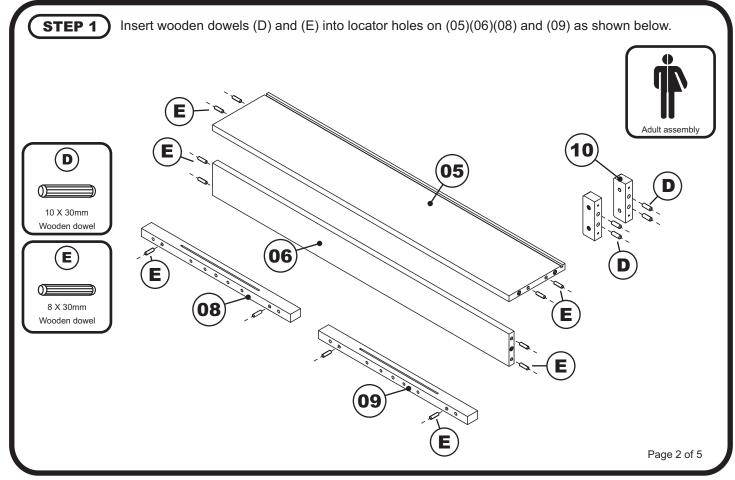

### **BOOKCASE HEADBOARD**

## ASSEMBLY INSTRUCTIONS



ATTENTION! If you receive a damaged or defective item, please contact afifurnishings at customerservice@afifurnishings.com or 1-800-955-3726











CODE ITEM **ITEM** HB-NWP R-28582X R-28583X

PO:

### **HEADBOARD HARDWARE**

NOTE: WE INCLUDE SPARE HARDWARE IN CASE DAMAGE OCCURS DURING ASSEMBLY.

















Metal L-Bracket - 3 pcs 

Wood screw 1/2" - 6 pcs Spare - 1 pc (#)\_\_\_\_\_\_\_\_

Wood screw 1 1/2" - 4 pcs Spare - 1 pc

Wooden pull - 2 pcs

Wooden pull screw - 2 pcs



















## **SLAT KIT**

afifurnishings.com

# ASSEMBLY INSTRUCTION (TWIN)



Before assembling your bed slat kit, please read through these instructions carefully and familiarize yourself with the different parts. Please note that you will require a Phillips screwdriver.

ATTENTION! If you receive a damaged or defective item,

please contact affurnishings at customerservice@affurnishings.com or 1-800-955-3726



1 1/4" Wood screw - 28 pcs Spare - 2 pcs

**HARDWARE** 

**Step 1** Assemble bed frame or bunk bed according to assembly instructions.





### **BED DRAWER**

#### **ASSEMBLY INSTRUCTIONS**

Before assembling your bed drawer, please read through these instructions carefully, familiarize yourself with the different parts.



**ATTENTION!** If you receive a damaged or defective