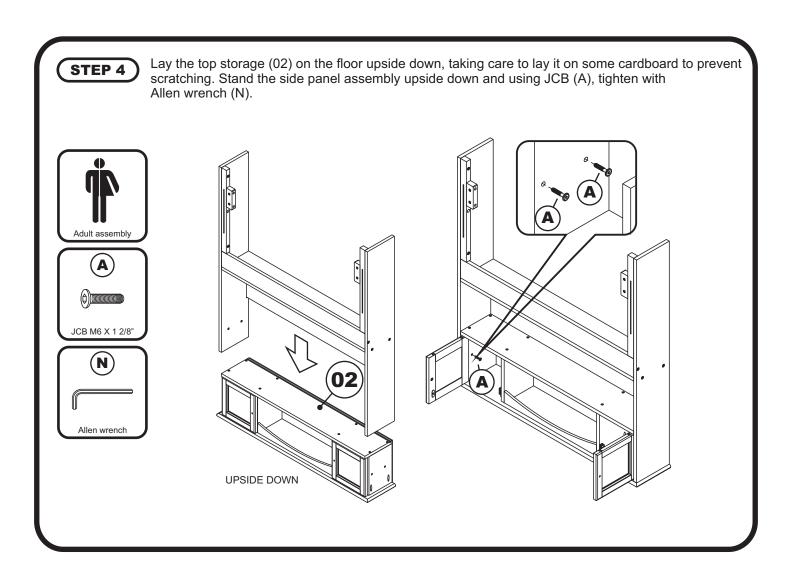

### **BOOKCASE HEADBOARD**

## ASSEMBLY INSTRUCTIONS



ATTENTION! If you receive a damaged or defective item, please contact afifurnishings at customerservice@afifurnishings.com or 1-800-955-3726











CODE ITEM **ITEM** HB-NWP R-28582X R-28583X

PO:

### **HEADBOARD HARDWARE**

NOTE: WE INCLUDE SPARE HARDWARE IN CASE DAMAGE OCCURS DURING ASSEMBLY.

















Metal L-Bracket - 3 pcs 

Wood screw 1/2" - 6 pcs Spare - 1 pc (#)\_\_\_\_\_\_\_\_

Wood screw 1 1/2" - 4 pcs Spare - 1 pc

Wooden pull - 2 pcs

Wooden pull screw - 2 pcs



















## **SLAT KIT**

afifurnishings.com

# ASSEMBLY INSTRUCTION (TWIN)



Before assembling your bed slat kit, please read through these instructions carefully and familiarize yourself with the different parts. Please note that you will require a Phillips screwdriver.

ATTENTION! If you receive a damaged or defective item,

please contact affurnishings at customerservice@affurnishings.com or 1-800-955-3726



1 1/4" Wood screw - 28 pcs Spare - 2 pcs

**HARDWARE** 

**Step 1** Assemble bed frame or bunk bed according to assembly instructions.





### **BED DRAWER**

#### **ASSEMBLY INSTRUCTIONS**

Before assembling your bed drawer, please read through these instructions carefully, familiarize yourself with the different parts.



**ATTENTION!** If you receive a damaged or defective item,