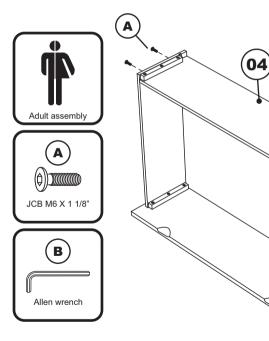

**(**A)

NOTE: WE INCLUDE SPARE HARDWARE IN CASE DAMAGE OCCURS DURING ASSEMBLY.

JCB M6 X 1 1/8"( 30mm ) - 16 pcs

Spare - 2 pcs

Allen wrench - 1 pc Spare - 1 pc

Attach drawer back (04) to bed drawer assembly as shown. Use JCB M6 X 1 1/8"(A). Tighten with Allen wrench (B).