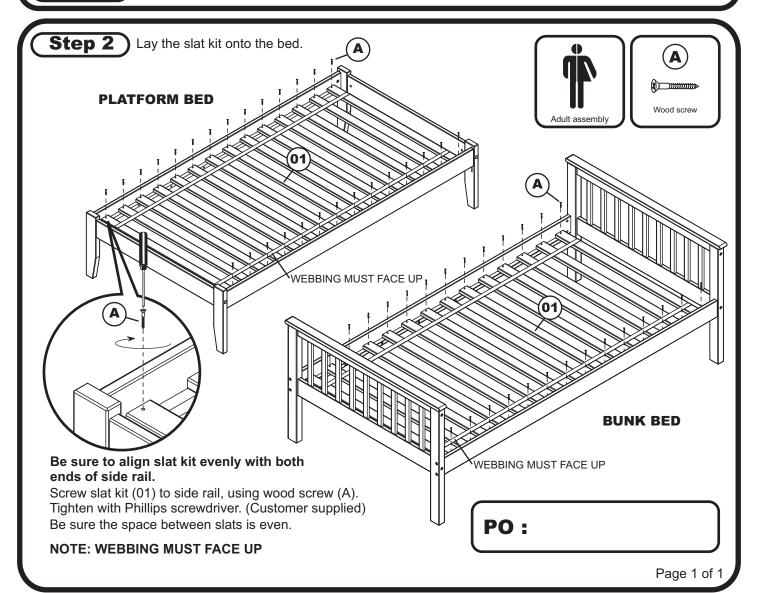

## ASSEMBLY INSTRUCTION (TWIN)

Before assembling your bed slat kit, please read through these instructions carefully and familiarize yourself with the different parts. Please note that you will require a Phillips screwdriver.

ATTENTION! If you receive a damaged or defective item,

please contact affurnishings at customerservice@affurnishings.com or 1-800-955-3726

1 1/4" Wood screw - 28 pcs Spare - 2 pcs

**HARDWARE** 

**Step 1** Assemble bed frame or bunk bed according to assembly instructions.