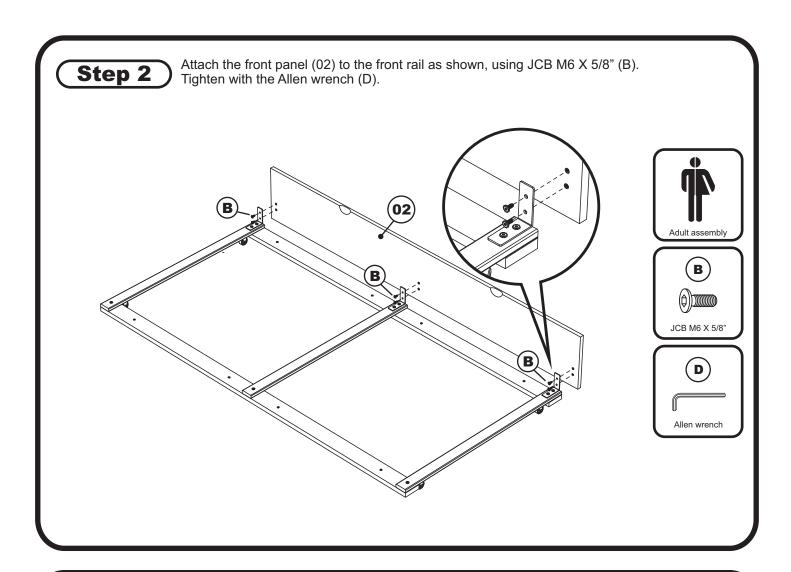

# **HARDWARE**

NOTE: WE INCLUDE SPARE HARDWARE IN CASE DAMAGE OCCURS DURING ASSEMBLY.

JCB M6 X 1 5/8"( 40mm ) - 17 pcs Spare - 2 pcs

0 0

L Bracket - 3 pcs

JCB M6 X 5/8"( 15mm ) - 6 pcs Spare - 2 pcs Fix L bracket to front panel

D

Allen wrench - 1 pc Spare - 1 pc

#### **PARTS LIST**

(01) HARDWARE 1 BOX (05) SIDE CROSS RAIL 2 PCS

P2) FRONT PANEL 1 PC (06) CENTER CROSS RAIL 1 PC

03) FRONT RAIL 1 PC (07) SLAT KIT 2 SET

04) BACK RAIL 1 PC