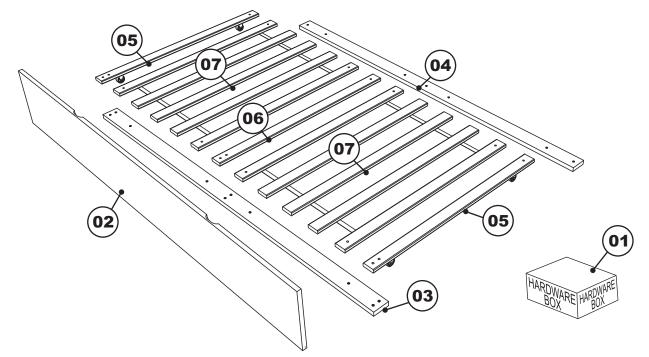

#### **PARTS LIST**

(01) HARDWARE 1 BOX (05) SIDE CROSS RAIL 2 PCS

P2) FRONT PANEL 1 PC (06) CENTER CROSS RAIL 1 PC

03) FRONT RAIL 1 PC (07) SLAT KIT 2 SET

04) BACK RAIL 1 PC