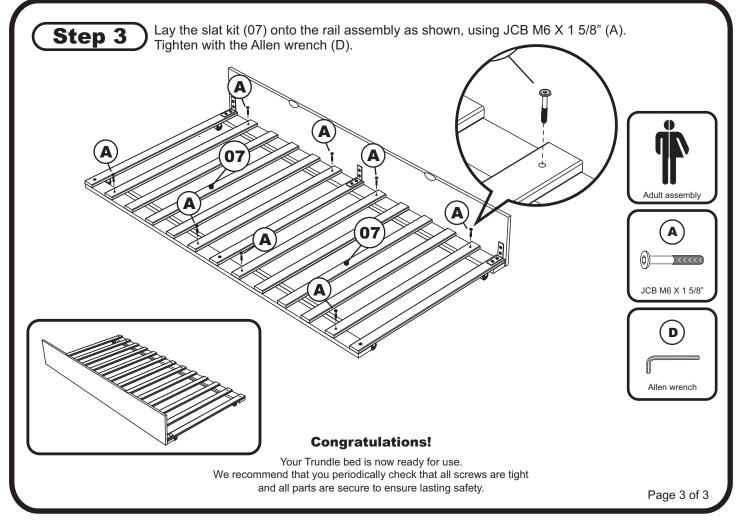

# **HARDWARE**

NOTE: WE INCLUDE SPARE HARDWARE IN CASE DAMAGE OCCURS DURING ASSEMBLY.

JCB M6 X 1 5/8"( 40mm ) - 17 pcs Spare - 2 pcs

0 0

L Bracket - 3 pcs

JCB M6 X 5/8"( 15mm ) - 6 pcs Spare - 2 pcs Fix L bracket to front panel

D

Allen wrench - 1 pc Spare - 1 pc

#### **PARTS LIST**

(01) HARDWARE 1 BOX (05) SIDE CROSS RAIL 2 PCS

P2) FRONT PANEL 1 PC (06) CENTER CROSS RAIL 1 PC

03) FRONT RAIL 1 PC (07) SLAT KIT 2 SET

04) BACK RAIL 1 PC