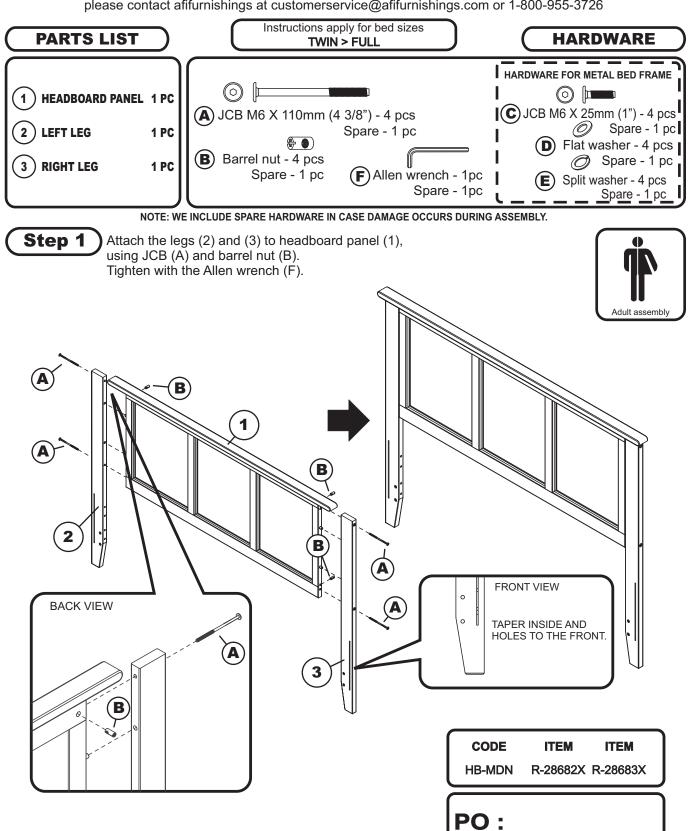

### **HEADBOARD**

#### **ASSEMBLY INSTRUCTIONS**

Before assembling your headboard, please read through these instructions carefully and familiarize yourself with the different parts.

**ATTENTION!** If you receive a damaged or defective item, please contact affurnishings at customerservice@affurnishings.com or 1-800-955-3726

If you purchased a wood headboard to attach to metal bed frame, please refer to page 2.