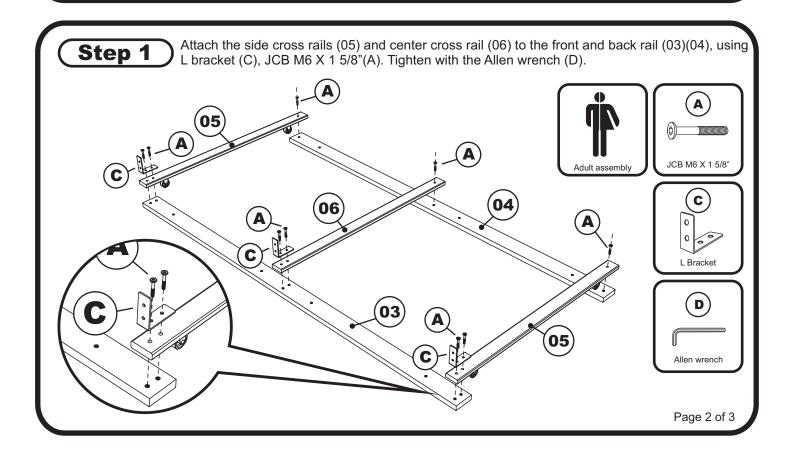

# **HARDWARE**

NOTE: WE INCLUDE SPARE HARDWARE IN CASE DAMAGE OCCURS DURING ASSEMBLY.

JCB M6 X 1 5/8"( 40mm ) - 17 pcs Spare - 2 pcs

0 0

L Bracket - 3 pcs

JCB M6 X 5/8"( 15mm ) - 6 pcs Spare - 2 pcs Fix L bracket to front panel

D

Allen wrench - 1 pc Spare - 1 pc

#### **PARTS LIST**

(01) HARDWARE 1 BOX (05) SIDE CROSS RAIL 2 PCS

P2) FRONT PANEL 1 PC (06) CENTER CROSS RAIL 1 PC

03) FRONT RAIL 1 PC (07) SLAT KIT 2 SET

04) BACK RAIL 1 PC