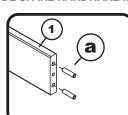

### Step 1

Insert wooden dowels (a) into the locator holes on (1) both ends of end rail.

FR-UBN

R-26351X

Choose the **tall legs** when using storage drawers, Trundle bed or mattress only, choose the **short legs** if using both foundation and mattress.

## Step 2

Attach the legs (2) or (3) to end rail (1), using JCB M6 X 100mm (b) and barrel nut (c). Tighten with the Allen wrench (e). Cover holes with wood button (d).