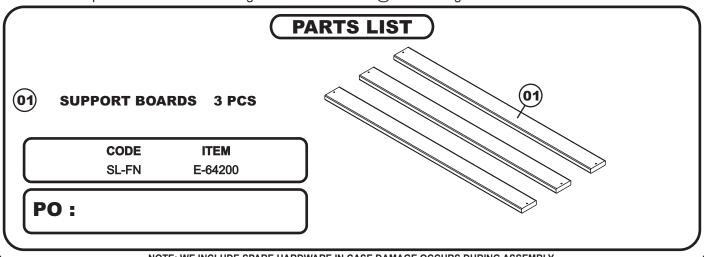

# ASSEMBLY INSTRUCTIONS (TWIN)

Before assembling your Support boards, please read through these instructions carefully and familiarize yourself with the different parts. Please note that you will require a Phillips screwdriver.

 1 1/4" Wood screw - 6 pcs Spare - 1 pc

**HARDWARE** 

**Step 1** Assemble bed frame according to assembly instructions.