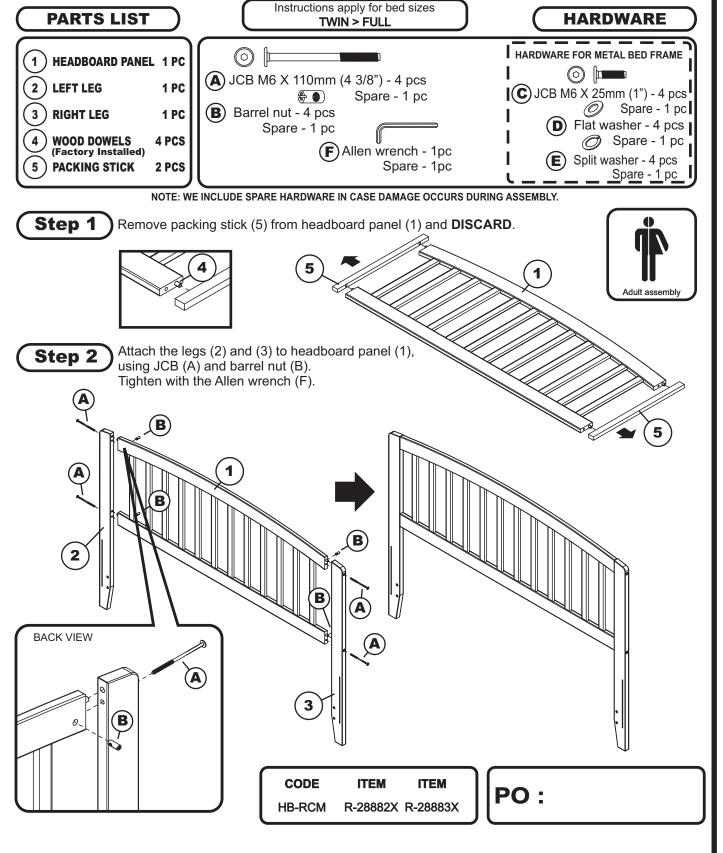

#### **PARTS LIST**

Instructions apply for all bed sizes
Twin > Twin XL > Full > Queen > King

#### **HARDWARE**

oldsymbol(1) end rail  $oldsymbol{1}$  pc

2 TALL LEG 2 PCS

3 SHORT LEG 2 PCS

4 SIDE RAIL 2 PCS

**(b)** JCB M6 X 100mm (4") - 2 pcs Spare - 1 pc

Barrel nut - 2 pcs Spare - 1 pc

Allen wrench - 1pc Spare - 1pc

NOTE: WE INCLUDE SPARE HARDWARE IN CASE DAMAGE OCCURS DURING ASSEMBLY.