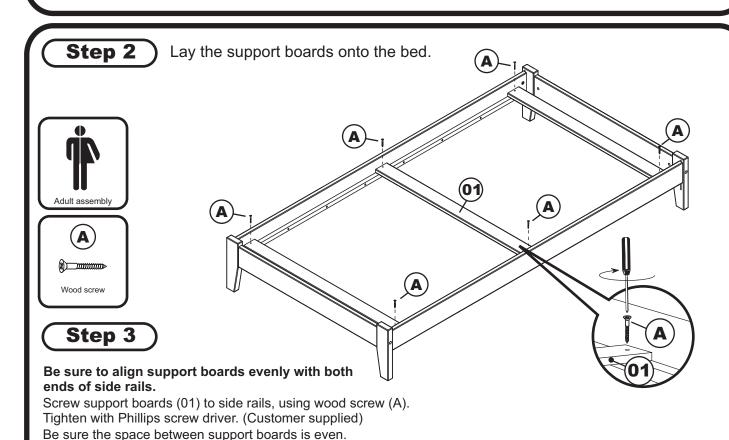

 1 1/4" Wood screw - 6 pcs Spare - 1 pc

**HARDWARE** 

**Step 1** Assemble bed frame according to assembly instructions.