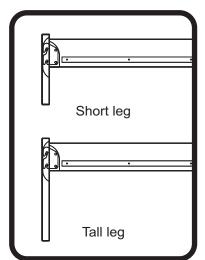

### Step 1

Insert wooden dowels (a) into the locator holes on (1) both ends of end rail.

FR-UBN

R-26351X

Choose the **tall legs** when using storage drawers, Trundle bed or mattress only, choose the **short legs** if using both foundation and mattress.