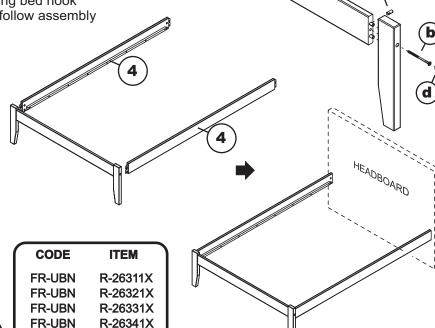

## Step 2

Attach the legs (2) or (3) to end rail (1), using JCB M6 X 100mm (b) and barrel nut (c). Tighten with the Allen wrench (e). Cover holes with wood button (d).

### Step 3

Attach side rails (4) to the end rail using bed hook as shown. For headboard assembly, follow assembly instructions included with headboard.

PO:

Page 1 of 1

afifurnishings.com