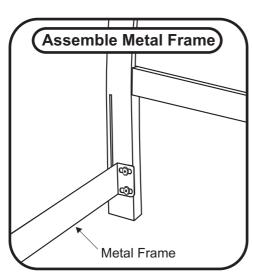

## HARDWARE

For Headboard, Footboard to Metal Bed Frame

5/8" Allen Bolts - 8 pcs. For Headboard,Footboard to metal Bed Frame

Split Washer - 8 pcs

Flat Washer - 8 pcs