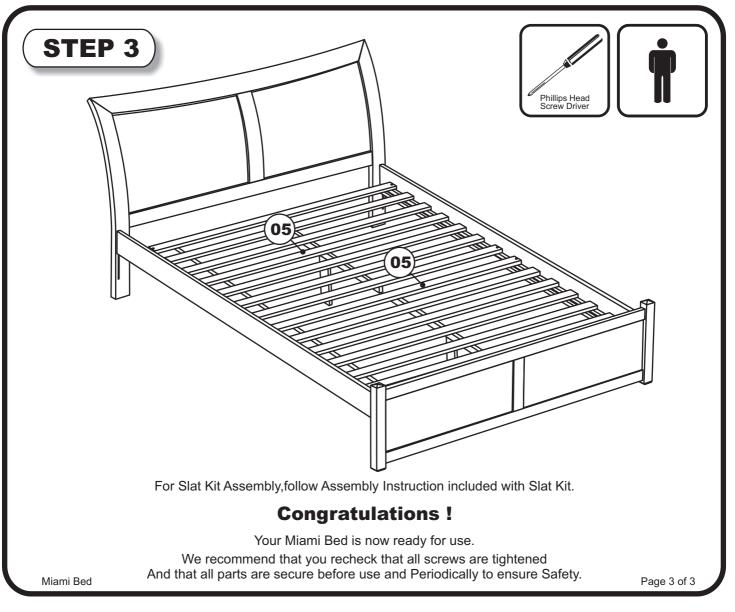

Please note that you will require a Phillips Head Screw-driver and an Allen Key.

Instructions apply for all sizes of bed > Twin > Full > Queen > King