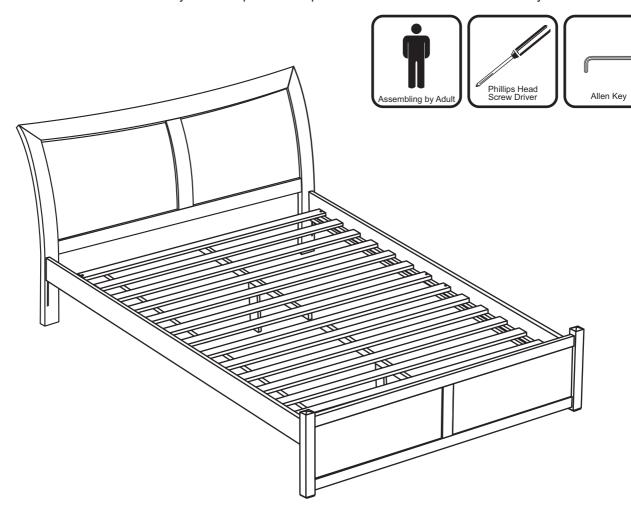

## MIAMI BED

## **ASSEMBLY INSTRUCTIONS**

Thank you for choosing our new adjustable height bed frame.

This practical design offers the utmost in versatility.

Before assembling your Miami Bed, please read through these instructions carefully, familiarising yourself with the different parts.

Please note that you will require a Phillips Head Screw-driver and an Allen Key.

Instructions apply for all sizes of bed > Twin > Full > Queen > King