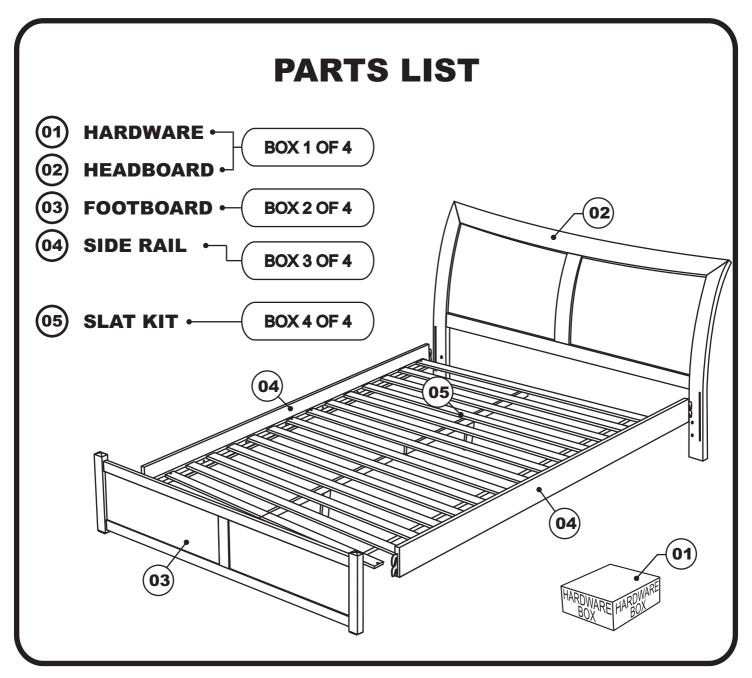

## MIAMI BED

## **ASSEMBLY INSTRUCTIONS**

Thank you for choosing our new adjustable height bed frame.

This practical design offers the utmost in versatility.

Before assembling your Miami Bed, please read through these instructions carefully, familiarising yourself with the different parts.