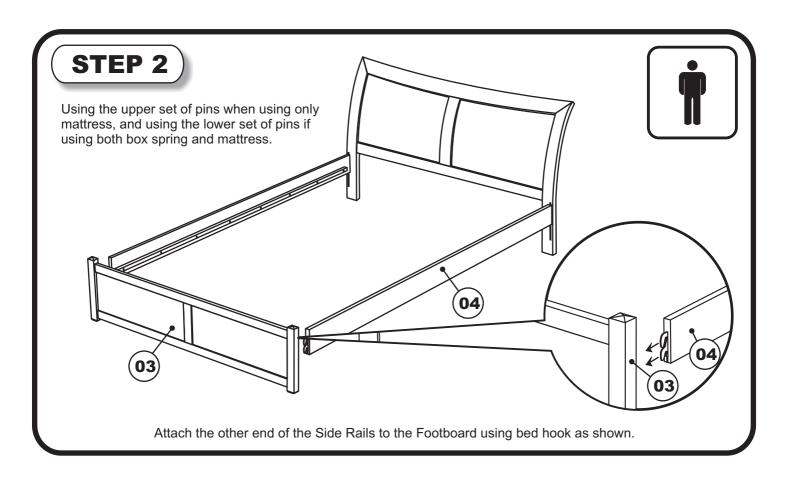

Please note that you will require a Phillips Head Screw-driver and an Allen Key.

Instructions apply for all sizes of bed > Twin > Full > Queen > King