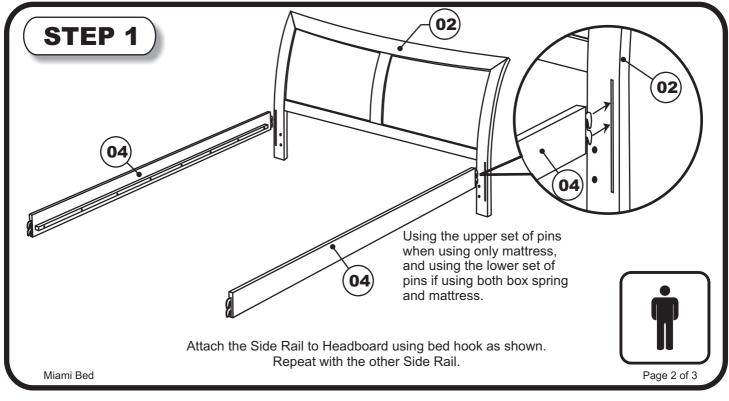

## MIAMI BED

## **ASSEMBLY INSTRUCTIONS**

Thank you for choosing our new adjustable height bed frame.

This practical design offers the utmost in versatility.

Before assembling your Miami Bed, please read through these instructions carefully, familiarising yourself with the different parts.