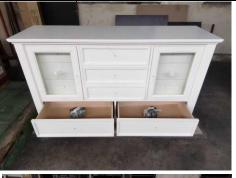

## COASTER IN-HOUSE ASTM F2057-23 TEST REPORT FOR CLOTHING STORAGE UNITS

| Simulated Clothing Load |                                          |                                                                 |        |  |                                |       |        |      |                                |        |
|-------------------------|------------------------------------------|-----------------------------------------------------------------|--------|--|--------------------------------|-------|--------|------|--------------------------------|--------|
|                         |                                          | Storage volume dimensions (inch)                                |        |  | Storage volume dimensions (mm) |       |        |      |                                |        |
| Drawer No               | Length                                   | Width                                                           | Height |  | Length                         | Width | Height | Cuft | Test Weight<br>(8.5lbs / cuft) | Note   |
| Drawer No. 1            | 19.29                                    | 12.60                                                           | 4.61   |  | 490                            | 320   | 117    | 0.65 | 5.51                           | 2.5kg  |
| Drawer No. 2            | 19.29                                    | 12.60                                                           | 4.61   |  | 490                            | 320   | 117    | 0.65 | 5.51                           | 2.5kg  |
| Drawer No. 3            | 19.29                                    | 12.60                                                           | 4.61   |  | 490                            | 320   | 117    | 0.65 | 5.51                           | 2.5kg  |
| Drawer No. 4            | 24.33                                    | 12.60                                                           | 6.30   |  | 618                            | 320   | 160    | 1.12 | 9.50                           | 4.31kg |
| Drawer No. 5            | 24.33                                    | 12.60                                                           | 6.30   |  | 618                            | 320   | 160    | 1.12 | 9.50                           | 4.31kg |
| Drawer No. 6            | 10.43                                    | 10.63                                                           | 4.13   |  | 265                            | 270   | 105    | 0.27 | 2.26                           | 1.02kg |
| Drawer No. 7            | 10.43                                    | 10.63                                                           | 4.13   |  | 265                            | 270   | 105    | 0.27 | 2.26                           | 1.02kg |
| Drawer No. 8            | 10.43                                    | 10.63                                                           | 4.13   |  | 265                            | 270   | 105    | 0.27 | 2.26                           | 1.02kg |
| Drawer No. 9            | 10.43                                    | 10.63                                                           | 4.13   |  | 265                            | 270   | 105    | 0.27 | 2.26                           | 1.02kg |
| Drawer No. 10           | 10.43                                    | 10.63                                                           | 4.13   |  | 265                            | 270   | 105    | 0.27 | 2.26                           | 1.02kg |
| Drawer No. 11           | 10.43                                    | 10.63                                                           | 4.13   |  | 265                            | 270   | 105    | 0.27 | 2.26                           | 1.02kg |
| 1                       | Extend all available extendible elements |                                                                 |        |  |                                |       |        |      |                                |        |
| 2                       | Place the                                | Place the test weight in the extendible elements for 30 seconds |        |  |                                |       |        |      |                                |        |

n・无线时代

Step 1

Placed a:

- 2.6kgs(5.73lbs) of test weight in middle top 3 drawers, Additional Note:

- 4.5kgs(9.92lbs) of test weight in bottom 2 drawers;
- 1.5kgs(3.31lbs) of test weight in all the drawers behind doors.