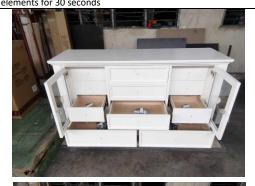

## COASTER IN-HOUSE ASTM F2057-23 TEST REPORT FOR CLOTHING STORAGE UNITS

| Simulated Clothing Load |                                          |                                                                 |        |  |                                |       |        |      |                                |        |
|-------------------------|------------------------------------------|-----------------------------------------------------------------|--------|--|--------------------------------|-------|--------|------|--------------------------------|--------|
|                         |                                          | Storage volume dimensions (inch)                                |        |  | Storage volume dimensions (mm) |       |        |      |                                |        |
| Drawer No               | Length                                   | Width                                                           | Height |  | Length                         | Width | Height | Cuft | Test Weight<br>(8.5lbs / cuft) | Note   |
| Drawer No. 1            | 19.29                                    | 12.60                                                           | 4.61   |  | 490                            | 320   | 117    | 0.65 | 5.51                           | 2.5kg  |
| Drawer No. 2            | 19.29                                    | 12.60                                                           | 4.61   |  | 490                            | 320   | 117    | 0.65 | 5.51                           | 2.5kg  |
| Drawer No. 3            | 19.29                                    | 12.60                                                           | 4.61   |  | 490                            | 320   | 117    | 0.65 | 5.51                           | 2.5kg  |
| Drawer No. 4            | 24.33                                    | 12.60                                                           | 6.30   |  | 618                            | 320   | 160    | 1.12 | 9.50                           | 4.31kg |
| Drawer No. 5            | 24.33                                    | 12.60                                                           | 6.30   |  | 618                            | 320   | 160    | 1.12 | 9.50                           | 4.31kg |
| Drawer No. 6            | 10.43                                    | 10.63                                                           | 4.13   |  | 265                            | 270   | 105    | 0.27 | 2.26                           | 1.02kg |
| Drawer No. 7            | 10.43                                    | 10.63                                                           | 4.13   |  | 265                            | 270   | 105    | 0.27 | 2.26                           | 1.02kg |
| Drawer No. 8            | 10.43                                    | 10.63                                                           | 4.13   |  | 265                            | 270   | 105    | 0.27 | 2.26                           | 1.02kg |
| Drawer No. 9            | 10.43                                    | 10.63                                                           | 4.13   |  | 265                            | 270   | 105    | 0.27 | 2.26                           | 1.02kg |
| Drawer No. 10           | 10.43                                    | 10.63                                                           | 4.13   |  | 265                            | 270   | 105    | 0.27 | 2.26                           | 1.02kg |
| Drawer No. 11           | 10.43                                    | 10.63                                                           | 4.13   |  | 265                            | 270   | 105    | 0.27 | 2.26                           | 1.02kg |
| 1                       | Extend all available extendible elements |                                                                 |        |  |                                |       |        |      |                                |        |
| 2                       | Place the                                | Place the test weight in the extendible elements for 30 seconds |        |  |                                |       |        |      |                                |        |

n・无线时代

Step 1

Placed a:

- 2.6kgs(5.73lbs) of test weight in middle top 3 drawers, Additional Note:

- 4.5kgs(9.92lbs) of test weight in bottom 2 drawers;
- 1.5kgs(3.31lbs) of test weight in all the drawers behind doors.