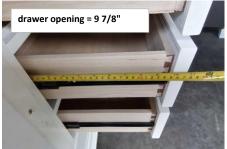

# Product Details Glide Length (Original) Glide Length (New) Glide Length (New) Orawer Opening (Original) Prawer Opening (New) 9 7/8" 9 7/8"

Additional Note:

BIGGER DRAWER BOX DEPTH CUT SHORT 50MM FROM 370MM TO 320MM.
SMALLER DRAWER BOX(BEHIND THE DOOR) DEPTH CUT SHORT 50MM FROM 320MM TO 270MM.