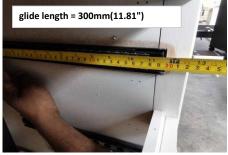

# Product Details Glide Length (Original) Glide Length (New) Glide Length (New) Orawer Opening (Original) Prawer Opening (New) 9 7/8" 9 7/8"

Additional Note:

BIGGER DRAWER BOX DEPTH CUT SHORT 50MM FROM 370MM TO 320MM.
SMALLER DRAWER BOX(BEHIND THE DOOR) DEPTH CUT SHORT 50MM FROM 320MM TO 270MM.