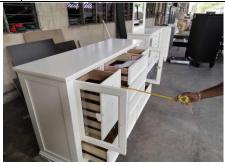

n・无线时代

Step 1

Placed a:

- 2.6kgs(5.73lbs) of test weight in middle top 3 drawers, Additional Note:

- 4.5kgs(9.92lbs) of test weight in bottom 2 drawers;
- 1.5kgs(3.31lbs) of test weight in all the drawers behind doors.

No tip over during the test