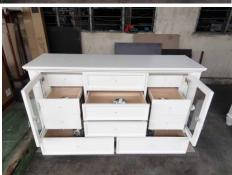

## COASTER IN-HOUSE ASTM F2057-23 TEST REPORT FOR CLOTHING STORAGE UNITS

| Simulated Clothing Load |                                          |                                                                 |        |  |                                |       |        |      |                                |        |
|-------------------------|------------------------------------------|-----------------------------------------------------------------|--------|--|--------------------------------|-------|--------|------|--------------------------------|--------|
|                         |                                          | Storage volume dimensions (inch)                                |        |  | Storage volume dimensions (mm) |       |        |      |                                |        |
| Drawer No               | Length                                   | Width                                                           | Height |  | Length                         | Width | Height | Cuft | Test Weight<br>(8.5lbs / cuft) | Note   |
| Drawer No. 1            | 19.29                                    | 12.60                                                           | 4.61   |  | 490                            | 320   | 117    | 0.65 | 5.51                           | 2.5kg  |
| Drawer No. 2            | 19.29                                    | 12.60                                                           | 4.61   |  | 490                            | 320   | 117    | 0.65 | 5.51                           | 2.5kg  |
| Drawer No. 3            | 19.29                                    | 12.60                                                           | 4.61   |  | 490                            | 320   | 117    | 0.65 | 5.51                           | 2.5kg  |
| Drawer No. 4            | 24.33                                    | 12.60                                                           | 6.30   |  | 618                            | 320   | 160    | 1.12 | 9.50                           | 4.31kg |
| Drawer No. 5            | 24.33                                    | 12.60                                                           | 6.30   |  | 618                            | 320   | 160    | 1.12 | 9.50                           | 4.31kg |
| Drawer No. 6            | 10.43                                    | 10.63                                                           | 4.13   |  | 265                            | 270   | 105    | 0.27 | 2.26                           | 1.02kg |
| Drawer No. 7            | 10.43                                    | 10.63                                                           | 4.13   |  | 265                            | 270   | 105    | 0.27 | 2.26                           | 1.02kg |
| Drawer No. 8            | 10.43                                    | 10.63                                                           | 4.13   |  | 265                            | 270   | 105    | 0.27 | 2.26                           | 1.02kg |
| Drawer No. 9            | 10.43                                    | 10.63                                                           | 4.13   |  | 265                            | 270   | 105    | 0.27 | 2.26                           | 1.02kg |
| Drawer No. 10           | 10.43                                    | 10.63                                                           | 4.13   |  | 265                            | 270   | 105    | 0.27 | 2.26                           | 1.02kg |
| Drawer No. 11           | 10.43                                    | 10.63                                                           | 4.13   |  | 265                            | 270   | 105    | 0.27 | 2.26                           | 1.02kg |
| 1                       | Extend all available extendible elements |                                                                 |        |  |                                |       |        |      |                                |        |
| 2                       | Place the                                | Place the test weight in the extendible elements for 30 seconds |        |  |                                |       |        |      |                                |        |

n・无线时代

Step 1

Placed a:

- 2.6kgs(5.73lbs) of test weight in middle top 3 drawers, Additional Note:

- 4.5kgs(9.92lbs) of test weight in bottom 2 drawers;
- 1.5kgs(3.31lbs) of test weight in all the drawers behind doors.