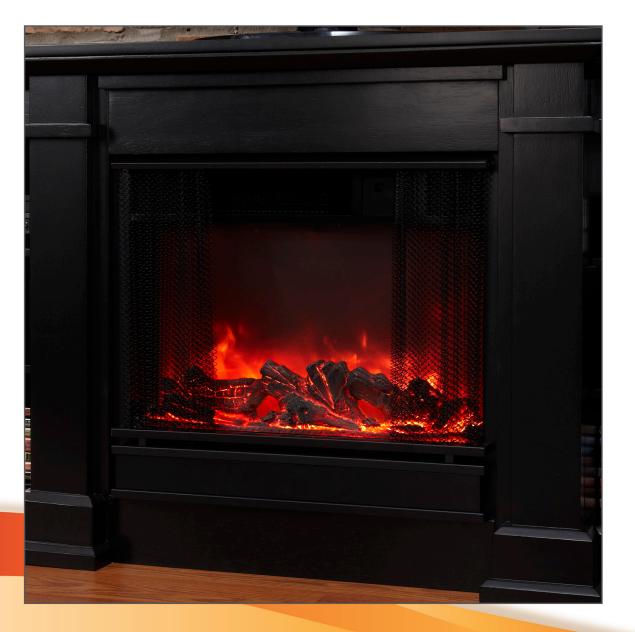

## The Real Flame Electric Firebox #4097

Turn your Real Flame Ventless gel fireplace into an electric fireplace. This firebox fits most Real Flame fireplace mantels and can be changed out quickly and easily. Comes complete with remote control and screen.