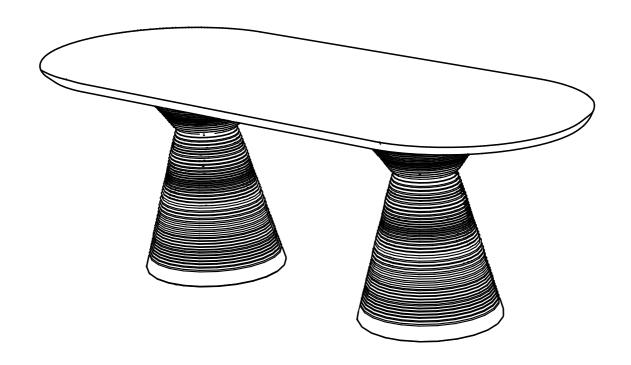

# **FASSA DINING TABLE**



# FASSA ASSEMBLY INSTRUCTIONS



#### - PARTS LIST

| LABEL | PICTURE | DESCRIPTION      | QTY |
|-------|---------|------------------|-----|
| Α     |         | TOP              | 1   |
| В     |         | CONNECTION PIECE | 1   |
| С     | 0 0     | CONNECTION PIECE | 2   |
| D     |         | BASE             | 2   |

#### - HARDWARE

| LABEL | PICTURE | DESCRIPTION          | QTY |
|-------|---------|----------------------|-----|
| E     |         | WASHER<br>Ø22xØ8x2mm | 8   |
| F     |         | SCREW M8x15          | 10  |
| G     |         | SCREW M8x25          | 6   |
| Н     |         | SCREW M8x60          | 2   |
| I     |         | WRENCH M4x60         | 1   |

#### **BEFORE BEGINNING ASSEMBLY:**



Read instructions cover to cover

Have two adults on hand for assembly

Do NOT assemble on flooring or carpe