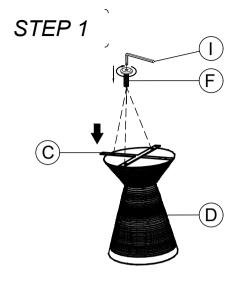

TOP              | 1   |
| В     |         | CONNECTION PIECE | 1   |
| С     | 0 0     | CONNECTION PIECE | 2   |
| D     |         | BASE             | 2   |

#### - HARDWARE

| LABEL | PICTURE | DESCRIPTION          | QTY |
|-------|---------|----------------------|-----|
| E     |         | WASHER<br>Ø22xØ8x2mm | 8   |
| F     |         | SCREW M8x15          | 10  |
| G     |         | SCREW M8x25          | 6   |
| Н     |         | SCREW M8x60          | 2   |
| I     |         | WRENCH M4x60         | 1   |

#### **BEFORE BEGINNING ASSEMBLY:**



Read instructions cover to cover

Have two adults on hand for assembly

Do NOT assemble on flooring or carpet. Assemble on a clean non-marring surface (ex: packing foam)

Save all packaging until assembly is completed

## ASSEMBLY STEPS









### **CARE & MAINTENANCE**



Do not put hot items directly on furniture surface.



Do not clean furniture with harsh cleansers or polish



Dust and wipe up spills using a clean, non-colored, lint-free cloth.



Stains may be removed with a mild soap solution and a damp cloth.



Do not place furniture under direct sunlight.



Do not place furniture near heating or cooling vents.



Do not write on furniture without a padded barrier to protect the surface.



Safe for outdoor, recommend under roof.

"Need a part? Call TOV at 516-888-3355 or email service@tovfurniture.com"