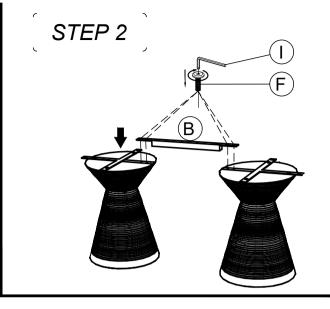

OP              | 1   |
| В     |         | CONNECTION PIECE | 1   |
| С     | 0 0     | CONNECTION PIECE | 2   |
| D     |         | BASE             | 2   |

#### - HARDWARE

| LABEL | PICTURE | DESCRIPTION          | QTY |
|-------|---------|----------------------|-----|
| E     |         | WASHER<br>Ø22xØ8x2mm | 8   |
| F     |         | SCREW M8x15          | 10  |
| G     |         | SCREW M8x25          | 6   |
| Н     |         | SCREW M8x60          | 2   |
| I     |         | WRENCH M4x60         | 1   |

#### **BEFORE BEGINNING ASSEMBLY:**



Read instructions cover to cover

Have two adults on hand for assembly

Do NOT assemble on flooring or carpet. Assemble on a clean non-marring surface (ex: packing foam)

Save all packaging until assembly is completed

## ASSEMBLY STEPS









### **CARE & MAINTENANCE**



Do not put hot items directly on furniture surface.



Do not clean furniture with harsh cleansers or polish



Dust and wipe up spills using a clean, non-colored, lint-free cloth.



Stains may be removed with a mild soap solution and a damp cloth.



Do not place furniture under direct sunlight.



Do not place furniture near heating or cooling vents.



Do not write on furniture without a padded barrier to protect the surface.



Safe for outdoor, recommend under roof.

"Need a part? Call TOV at 516-888-3355 or email service@tovfurniture.com"