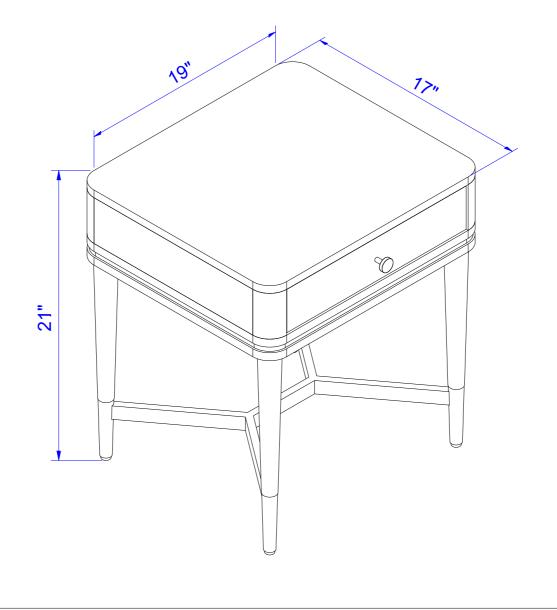

JULIETA NIGHTSTAND



## JULIETA NIGHTSTAND ASSEMBLY INSTRUCTION





## **CARE & MAINTENANCE**



Do not put hot items directly on furniture surface.



Do not clean furniture with harsh cleansers or polish



Dust and wipe up spills using a clean, non-colored, lint-free cloth.



Stains may be removed with a mild soap solution and a damp cloth.



Do not place furniture under direct sunlight.



Do not place furniture near heating or cooling vents.



Do not write on furniture without a padded barrier to protect the surface.



Do not place furniture outside, for indoor use only.

"Need a part? Call TOV at 516-888-3355 or email <u>service@tovfurniture.com</u>"