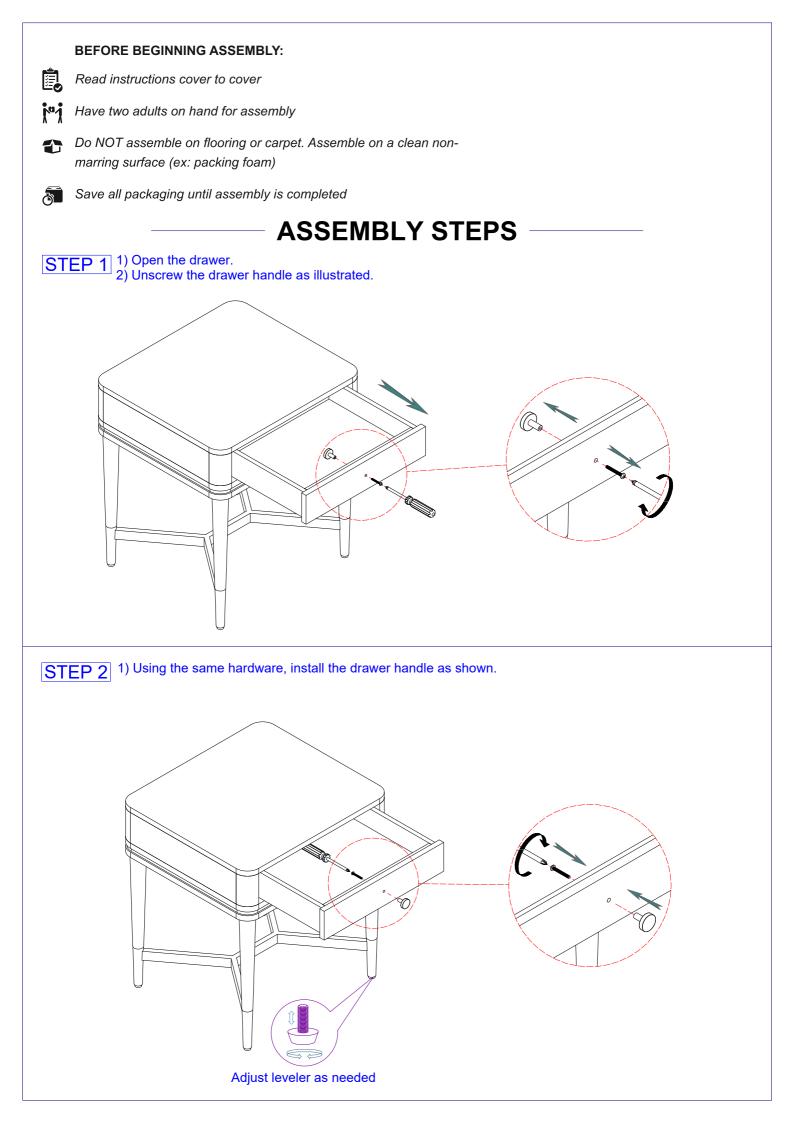

JULIETA NIGHTSTAND



## JULIETA NIGHTSTAND ASSEMBLY INSTRUCTION





## **CARE & MAINTENANCE**



Do not put hot items directly on furniture surface.



Do not clean furniture with harsh cleansers or polish



Dust and wipe up spills using a clean, non-colored, lint-free cloth.



Stains may be removed with a mild soap solution and a damp cloth.



Do not place furniture under direct sunlight.



Do not place furniture near heating or cooling vents.



Do not write on furniture without a padded barrier to protect the surface.



Do not place furniture outside, for indoor use only.

"Need a part? Call TOV at 516-888-3355 or email <u>service@tovfurniture.com</u>"