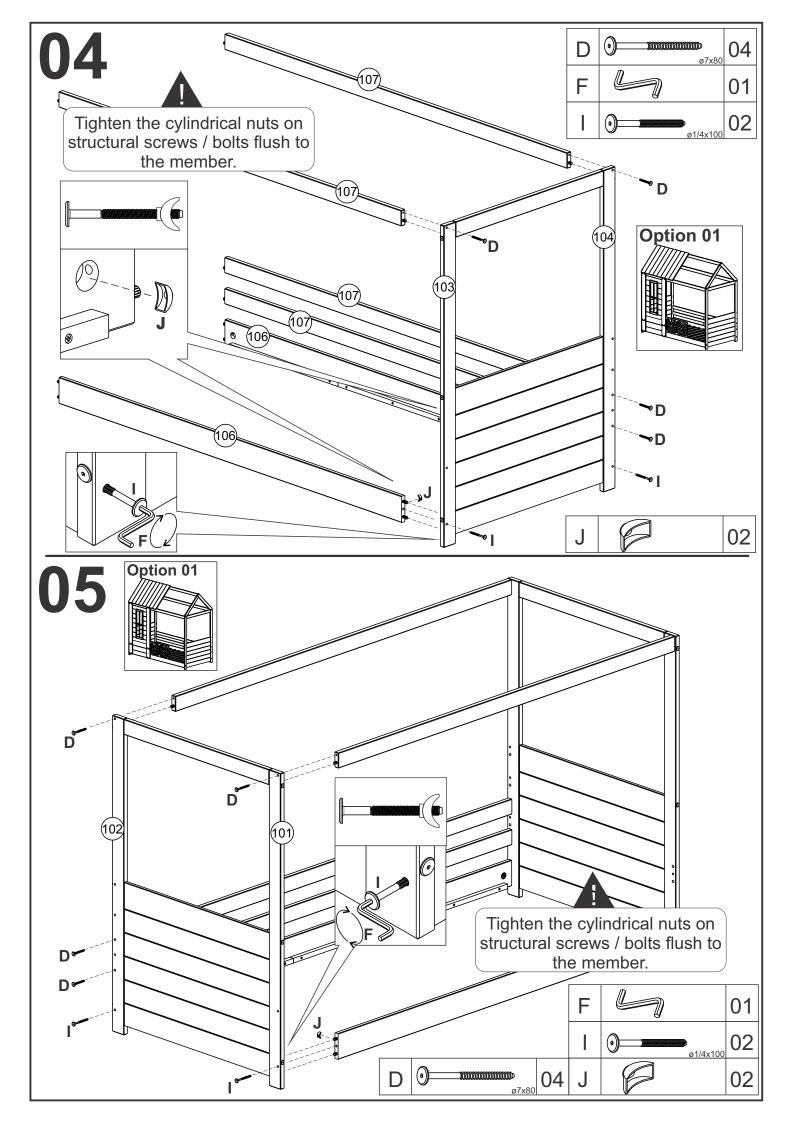

## **TOOLS REQUIRED**

Hammer, mallet and screwdrivers are required for assembly.

| Α | Wooden dowel<br>Cavilha<br>Taquete                              | ø10x40   | 24 |
|---|-----------------------------------------------------------------|----------|----|
| В | Screw<br>Parafuso PH CP<br>Tornillo                             | ø4x25    | 08 |
| С | Structural screw<br>Parafuso estrutural<br>Tornillo estructural | ø7x100   | 14 |
| D | Structural screw<br>Parafuso estrutural<br>Tornillo estructural | ø7x80    | 10 |
| Е | Screw<br>Parafuso PH CP<br>Tornillo                             | ø4x50    | 04 |
| F | Allen key<br>Chave allen<br>Liave allen                         |          | 01 |
| G | Spacer<br>Espaçador Estrado<br>Separador                        |          | 02 |
| Н | Flat head screw<br>Parafuso PH CC<br>Tornillo                   | ø4x20    | 21 |
| I | Structural screw<br>Parafuso estrutural<br>Tornillo estructural | ø1/4x100 | 04 |
| J | Elliptical nut<br>Porca Meia-Lua<br>Tuerca elliptical           |          | 04 |