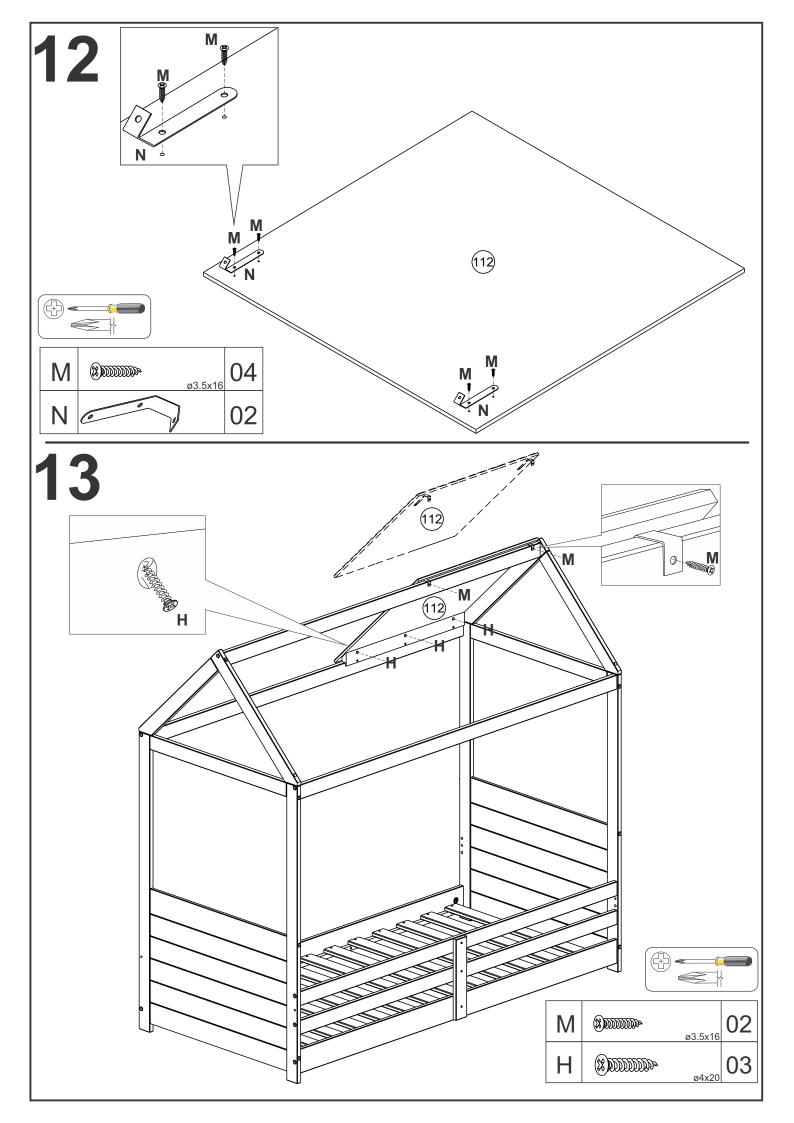

## **TOOLS REQUIRED**

Hammer, mallet and screwdrivers are required for assembly.

screwdrivers (not included)

hammer / mallet (not included)

| K | Flat head screw<br>Parafuso PH CC<br>Tornillo | ø4x30   | 29 |
|---|-----------------------------------------------|---------|----|
| L | Wooden dowel<br>Cavilha<br>Taquete            | ø8x30   | 12 |
| М | Flat head screw<br>Parafuso PH CC<br>Tornillo | ø3,5x16 | 10 |
| N | Hook<br>Gancho<br>Gancho                      |         | 02 |
| 0 | Corner<br>Cantoneira<br>Corner                |         | 02 |