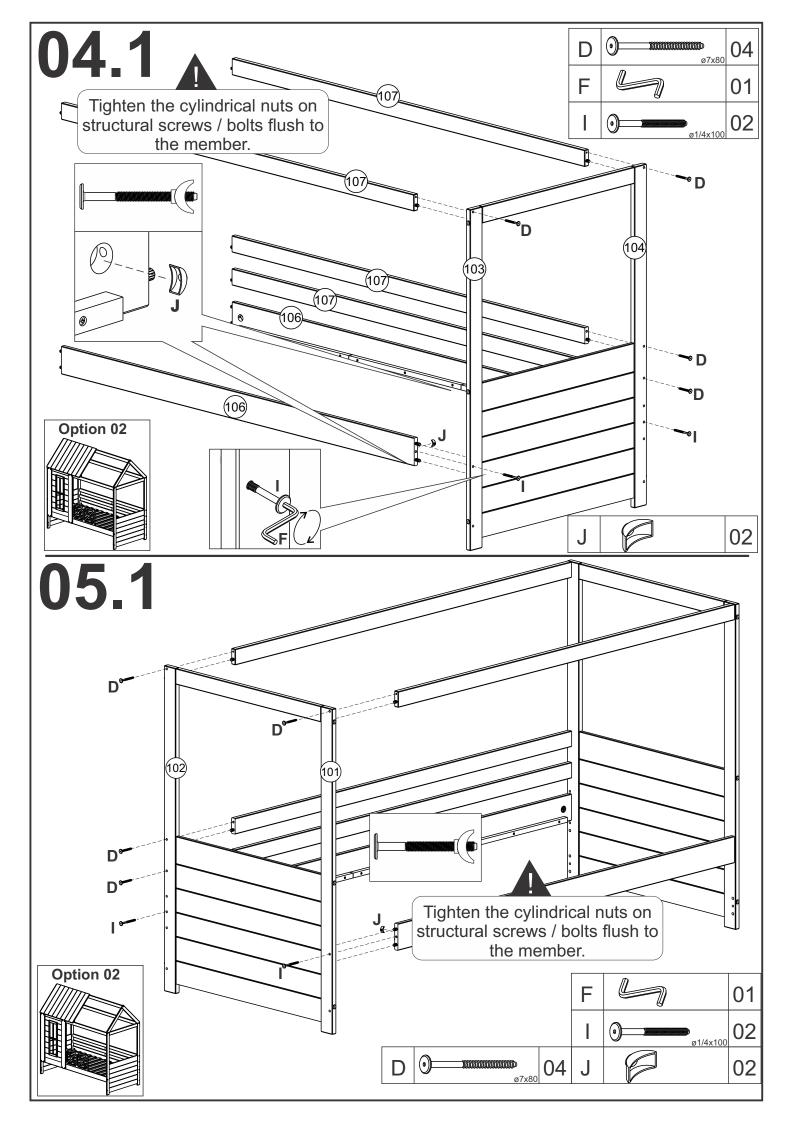

## **TOOLS REQUIRED**

Hammer, mallet and screwdrivers are required for assembly.

| Α | Wooden dowel<br>Cavilha<br>Taquete                              | ø10x40   | 24 |
|---|-----------------------------------------------------------------|----------|----|
| В | Screw<br>Parafuso PH CP<br>Tornillo                             | ø4x25    | 08 |
| С | Structural screw<br>Parafuso estrutural<br>Tornillo estructural | ø7x100   | 14 |
| D | Structural screw<br>Parafuso estrutural<br>Tornillo estructural | ø7x80    | 10 |
| Е | Screw<br>Parafuso PH CP<br>Tornillo                             | ø4x50    | 04 |
| F | Allen key<br>Chave allen<br>Liave allen                         |          | 01 |
| G | Spacer<br>Espaçador Estrado<br>Separador                        |          | 02 |
| Н | Flat head screw<br>Parafuso PH CC<br>Tornillo                   | ø4x20    | 21 |
| I | Structural screw<br>Parafuso estrutural<br>Tornillo estructural | ø1/4x100 | 04 |
| J | Elliptical nut<br>Porca Meia-Lua<br>Tuerca elliptical           |          | 04 |