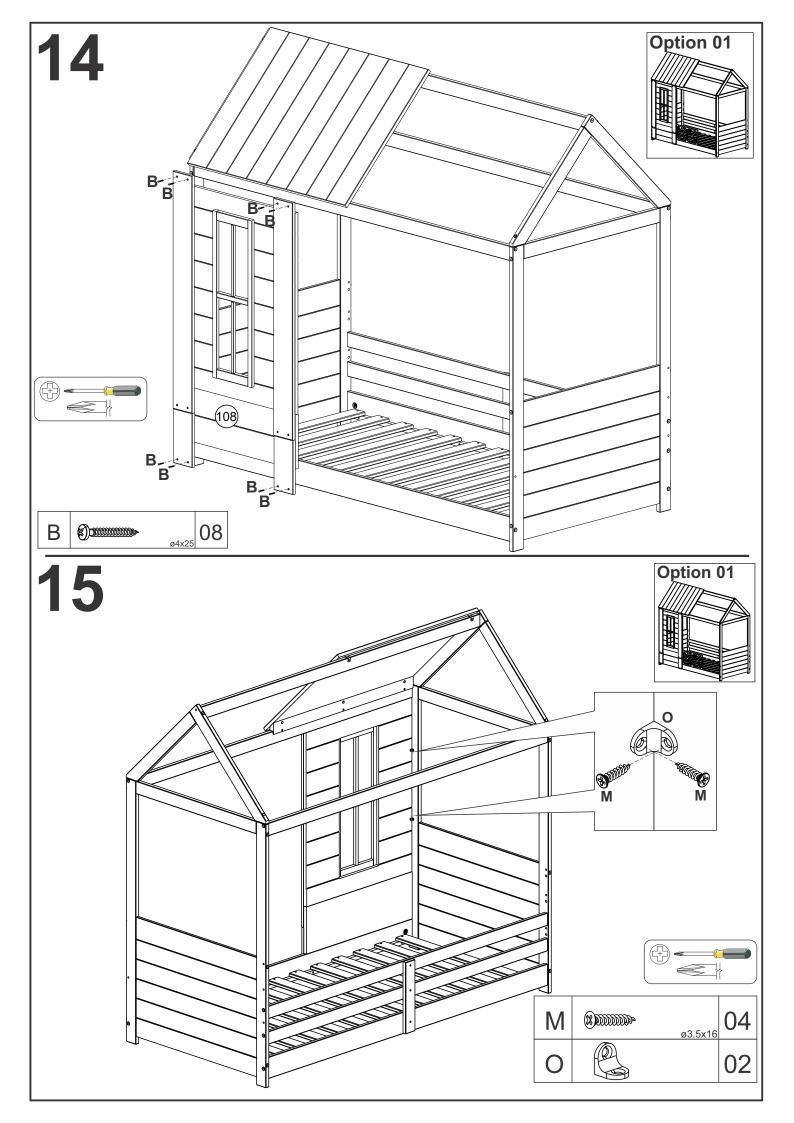

>Gancho                      |         | 02 |
| 0 | Corner<br>Cantoneira<br>Corner                |         | 02 |

| ппПп | <del>ıılıııı</del> | րուղուղ | miliini | րուրու | huuhuu | huuluu | րուրու | <del>muluul</del> | րուրու | րուրու | hmhm | փափա | ուսիսու | himiliani |
|------|--------------------|---------|---------|--------|--------|--------|--------|-------------------|--------|--------|------|------|---------|-----------|
|      | 1                  | 2       | 3       | 4      | 5      | 6      | 7      | 8                 | 9      | 10     | 11   | 12   | 13      | 14        |
| 1    |                    |         |         |        | 2      |        |        | 3                 |        | 4      |      |      | 5       |           |

2x 2x 2x 5x 100 2x24 12