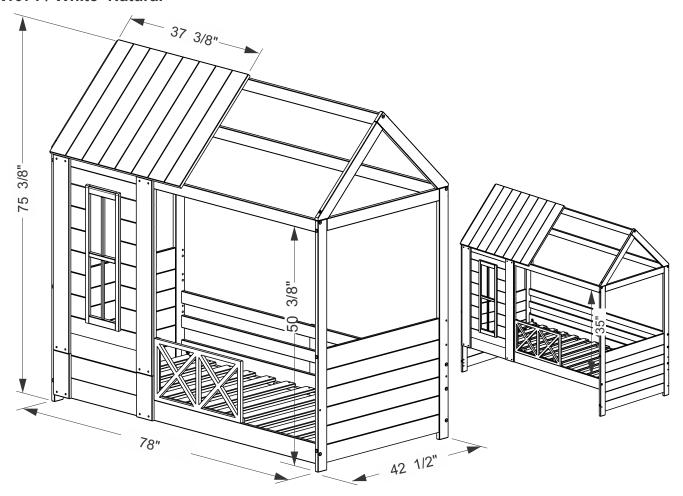

#### STRANGULATION HAZARD

Caution, not allow children to wear inappropriate items, such as but not limited to, loose fitting clothing, hood and neck drawstrings, scarves, cord-connected items, capes and ponchos. These items can cause death by strangulation.

#### **SAFETY WARNINGS!**

- Observing the following statements and warnings reduces the likelihood of serious or fatal injury.
- Always use the recommended size mattress or mattress support, or both, to help prevent the likelihood of entrapment or falls.
- Do not use substitute parts. Contact distributor or dealer for replacement parts.
- Caution: This unit is intended for use only with the maximum weights indicated.
- Keep these instructions for future reference.



# **GARDEN TWIN BED**

TR1018 / White+Gray TR1071 / White+Natural











#### **PART LIST**



| BOX 1/2                                                | BOX 2/2                                                      |
|--------------------------------------------------------|--------------------------------------------------------------|
| $ \begin{array}{c ccccccccccccccccccccccccccccccccccc$ | 100 2x (108 SC) (112 SC) (113 SC) (114 SC) (116 SC) (118 SC) |

## **Environmental Responsibility**

All wood used in our products comes from reforestation planted areas, without use of native forest.

## **TOOLS REQUIRED**

Hammer, mallet and screwdrivers are required for assembly.



| Α | Wooden dowel<br>Cavilha<br>Taquete                              | ø10x40   | 24 |
|---|-----------------------------------------------------------------|----------|----|
|