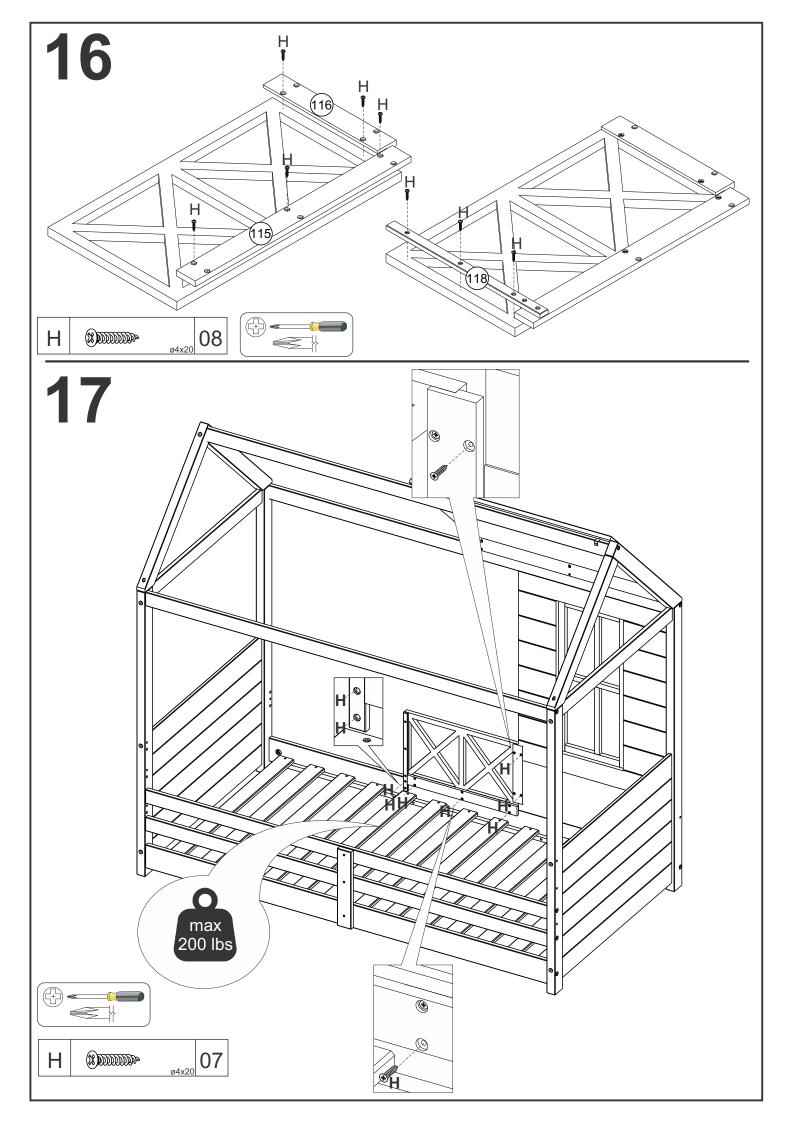

cho                      |         | 02 |
| 0 | Corner<br>Cantoneira<br>Corner                |         | 02 |

| ппПп | <del>ıılıııı</del> | րուղուղ | miliini | րուրու | huuhuu | huuluu | րուրու | <del>muluul</del> | րուրու | րուրու | hmhm | փափա | ուսիսու | himiliani |
|------|--------------------|---------|---------|--------|--------|--------|--------|-------------------|--------|--------|------|------|---------|-----------|
|      | 1                  | 2       | 3       | 4      | 5      | 6      | 7      | 8                 | 9      | 10     | 11   | 12   | 13      | 14        |
| 1    |                    |         |         |        | 2      |        |        | 3                 |        | 4      |      |      | 5       |           |

2x 2x 2x 5x 100 2x24 12