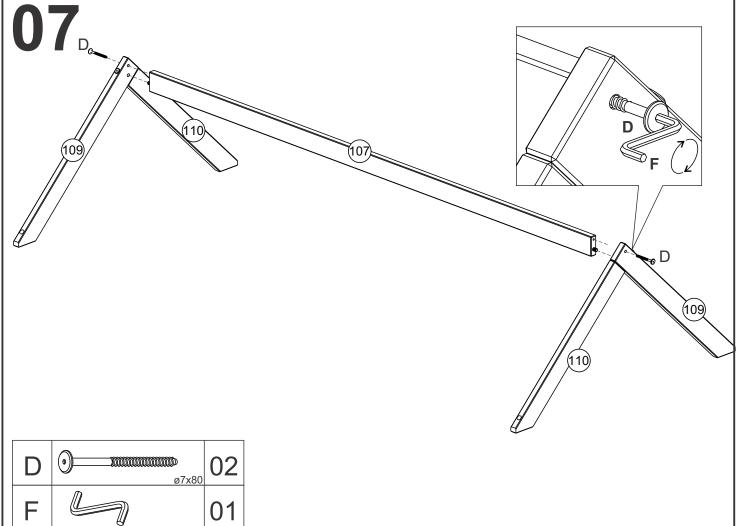

CAUTION: TO ALLOW FOR TOLERANCE DURING ASSEMBLY, DO NOT FIRMLY TIGHTEN BOLTS & SCREWS UNTIL COMPLETELY ASSEMBLED