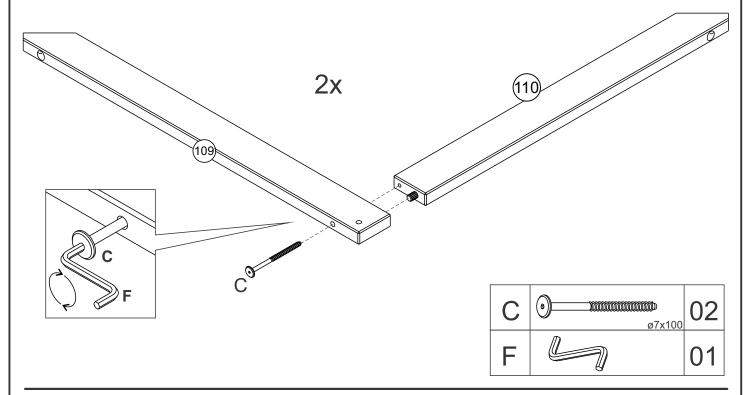

## **TOOLS REQUIRED**

Hammer, mallet and screwdrivers are required for assembly.

| Α | Wooden dowel<br>Cavilha<br>Taquete                              | ø10x40   | 24 |
|---|-----------------------------------------------------------------|----------|----|
| В | Screw<br>Parafuso PH CP<br>Tornillo                             | ø4x25    | 08 |
| С | Structural screw<br>Parafuso estrutural<br>Tornillo estructural | ø7x100   | 14 |
| D | Structural screw<br>Parafuso estrutural<br>Tornillo estructural | ø7x80    | 10 |
| Е | Screw<br>Parafuso PH CP<br>Tornillo                             | ø4x50    | 04 |
| F | Allen key<br>Chave allen<br>Liave allen                         |          | 01 |
| G | Spacer<br>Espaçador Estrado<br>Separador                        |          | 02 |
| Н | Flat head screw<br>Parafuso PH CC<br>Tornillo                   | ø4x20    | 21 |
| I | Structural screw<br>Parafuso estrutural<br>Tornillo estructural | ø1/4x100 | 04 |
| J | Elliptical nut<br>Porca Meia-Lua<br>Tuerca elliptical           |          | 04 |