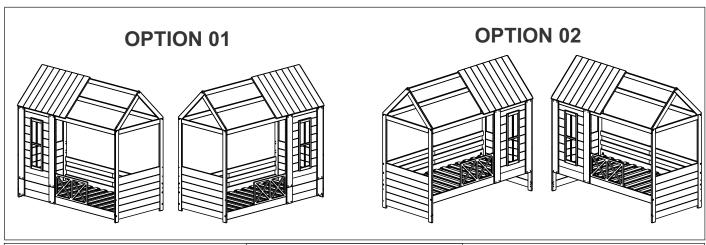

## STRANGULATION HAZARD

Caution, not allow children to wear inappropriate items, such as but not limited to, loose fitting clothing, hood and neck drawstrings, scarves, cord-connected items, capes and ponchos. These items can cause death by strangulation.

#### **SAFETY WARNINGS!**

- Observing the following statements and warnings reduces the likelihood of serious or fatal injury.
- Always use the recommended size mattress or mattress support, or both, to help prevent the likelihood of entrapment or falls.
- Do not use substitute parts. Contact distributor or dealer for replacement parts.
- Caution: This unit is intended for use only with the maximum weights indicated.
- Keep these instructions for future reference.



# **GARDEN TWIN BED**

TR1018 / White+Gray TR1071 / White+Natural











#### **PART LIST**



| BOX 1/2                                                | BOX 2/2                                                      |
|--------------------------------------------------------|--------------------------------------------------------------|
| $ \begin{array}{c ccccccccccccccccccccccccccccccccccc$ | 100 2x (108 SC) (112 SC) (113 SC) (114 SC) (116 SC) (118 SC) |

## **Environmental Responsibility**

All wood used in our products comes from reforestation planted areas, without use of native forest.

## **TOOLS REQUIRED**

Hammer, mallet and screwdrivers are required for assembly.



| Α | Wooden dowel<br>Cavilha<br>Taquete                              | ø10x40   | 24 |
|---|-----------------------------------------------------------------|----------|----|
| В