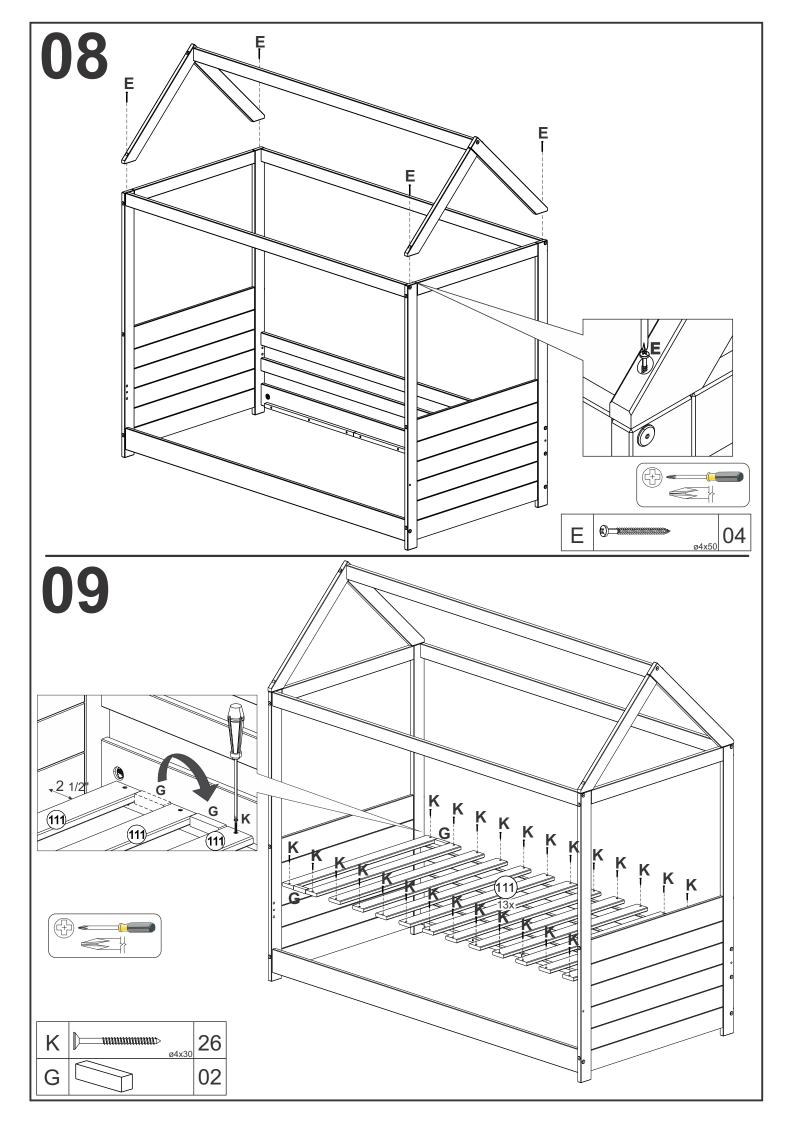

## **TOOLS REQUIRED**

Hammer, mallet and screwdrivers are required for assembly.

screwdrivers (not included)

hammer / mallet (not included)

| K | Flat head screw<br>Parafuso PH CC<br>Tornillo | ø4x30   | 29 |
|---|-----------------------------------------------|---------|----|
| L | Wooden dowel<br>Cavilha<br>Taquete            | ø8x30   | 12 |
| М | Flat head screw<br>Parafuso PH CC<br>Tornillo | ø3,5x16 | 10 |
| N | Hook<br>Gancho<br>Gancho                      |         | 02 |
| 0 | Corner<br>Cantoneira<br>Corner                |         | 02 |