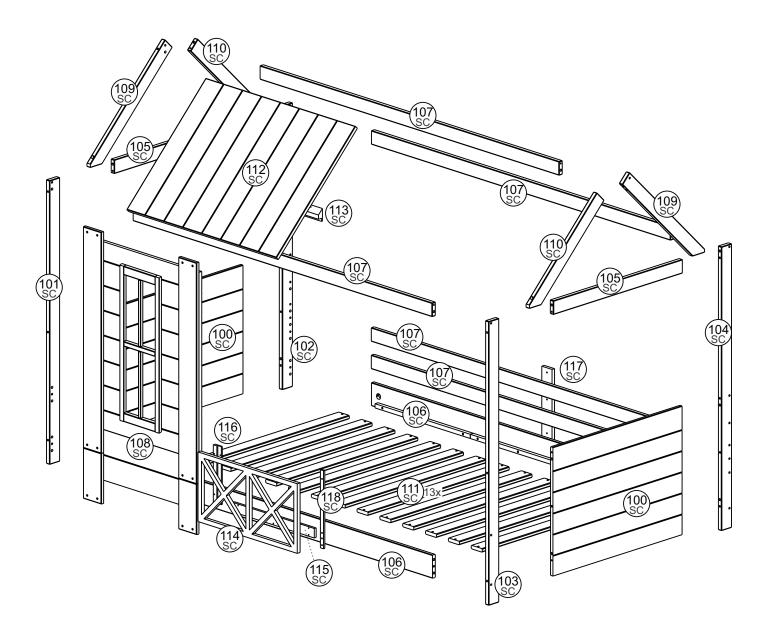

#### **PART LIST**

| BOX 1/2                                                | BOX 2/2                                                      |
|--------------------------------------------------------|--------------------------------------------------------------|
| $ \begin{array}{c ccccccccccccccccccccccccccccccccccc$ | 100 2x (108 SC) (112 SC) (113 SC) (114 SC) (116 SC) (118 SC) |