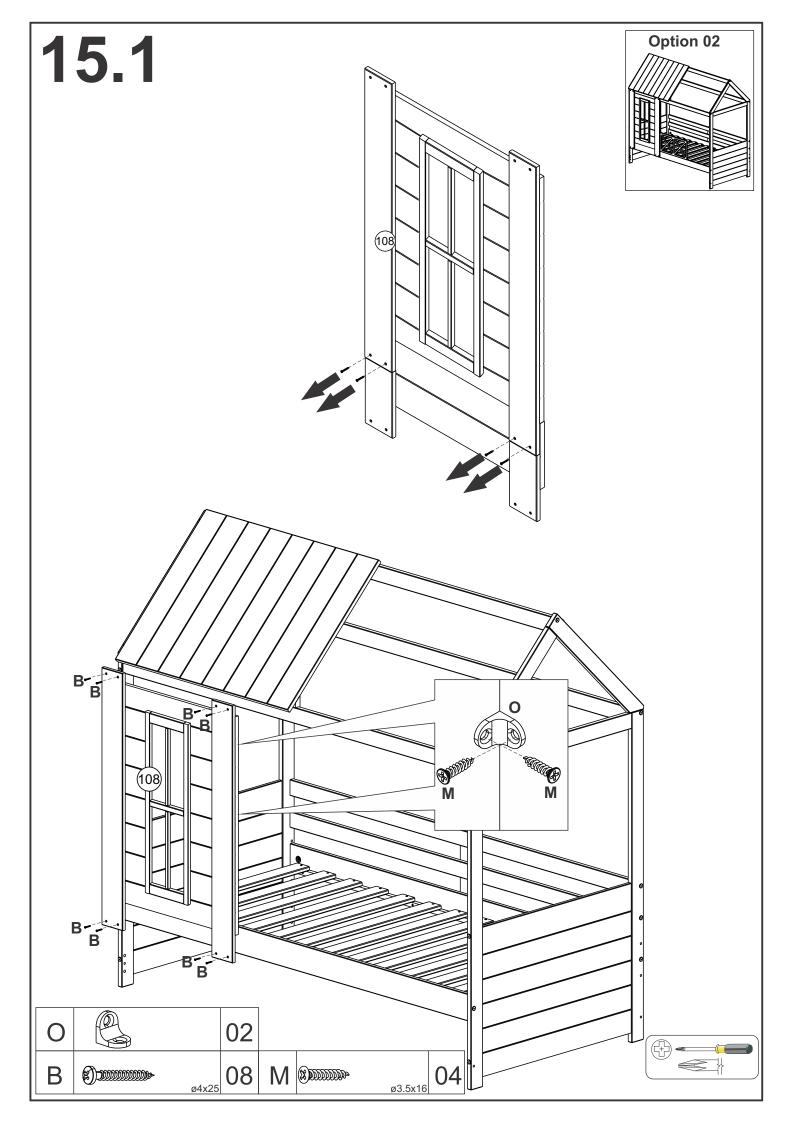

ancho                      |         | 02 |
| 0 | Corner<br>Cantoneira<br>Corner                |         | 02 |

| ппПп | <del>ıılıııı</del> | րուղուղ | miliini | րուրու | huuhuu | huuluu | րուրու | <del>muluul</del> | րուրու | րուրու | hmhm | փափա | ուսիսու | himiliani |
|------|--------------------|---------|---------|--------|--------|--------|--------|-------------------|--------|--------|------|------|---------|-----------|
|      | 1                  | 2       | 3       | 4      | 5      | 6      | 7      | 8                 | 9      | 10     | 11   | 12   | 13      | 14        |
| 1    |                    |         |         |        | 2      |        |        | 3                 |        | 4      |      |      | 5       |           |

2x 2x 2x 5x 100 2x24 12