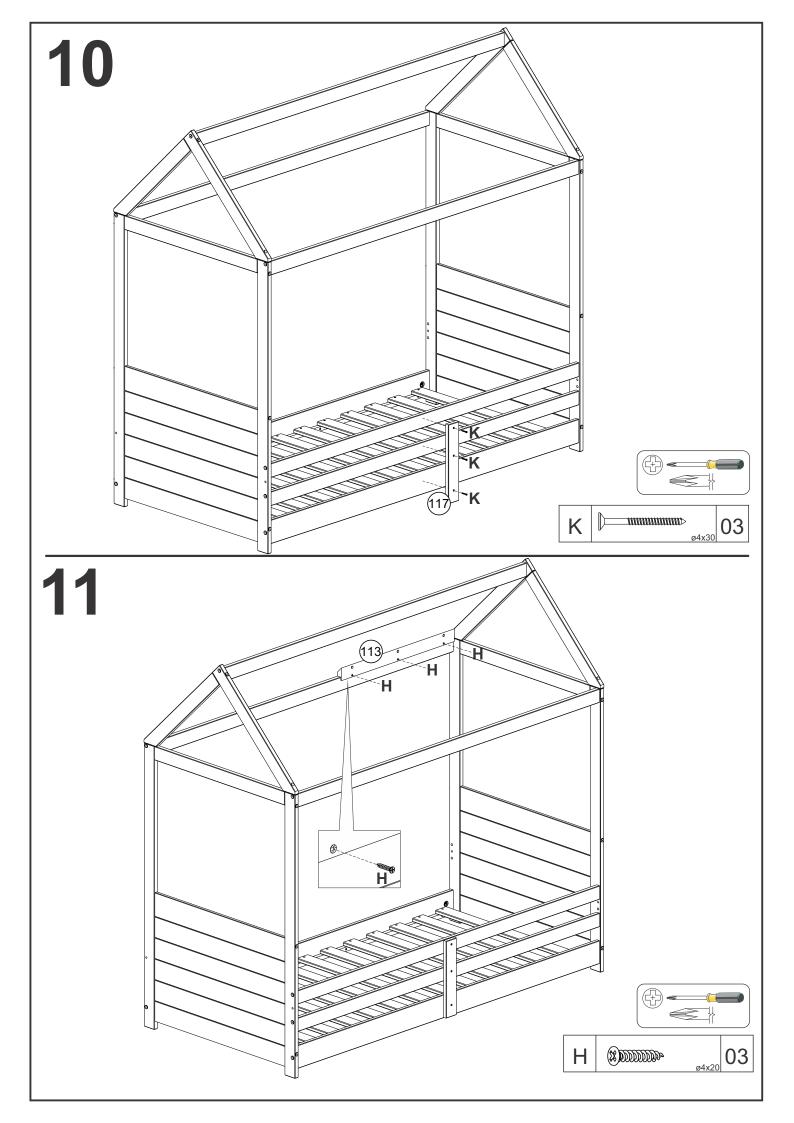

## **TOOLS REQUIRED**

Hammer, mallet and screwdrivers are required for assembly.

screwdrivers (not included)

hammer / mallet (not included)

| K | Flat head screw<br>Parafuso PH CC<br>Tornillo | ø4x30   | 29 |
|---|-----------------------------------------------|---------|----|
| L | Wooden dowel<br>Cavilha<br>Taquete            | ø8x30   | 12 |
| М | Flat head screw<br>Parafuso PH CC<br>Tornillo | ø3,5x16 | 10 |
| N | Hook<br>Gancho<br>Gancho                      |         | 02 |
| 0 | Corner<br>Cantoneira<br>Corner                |         | 02 |