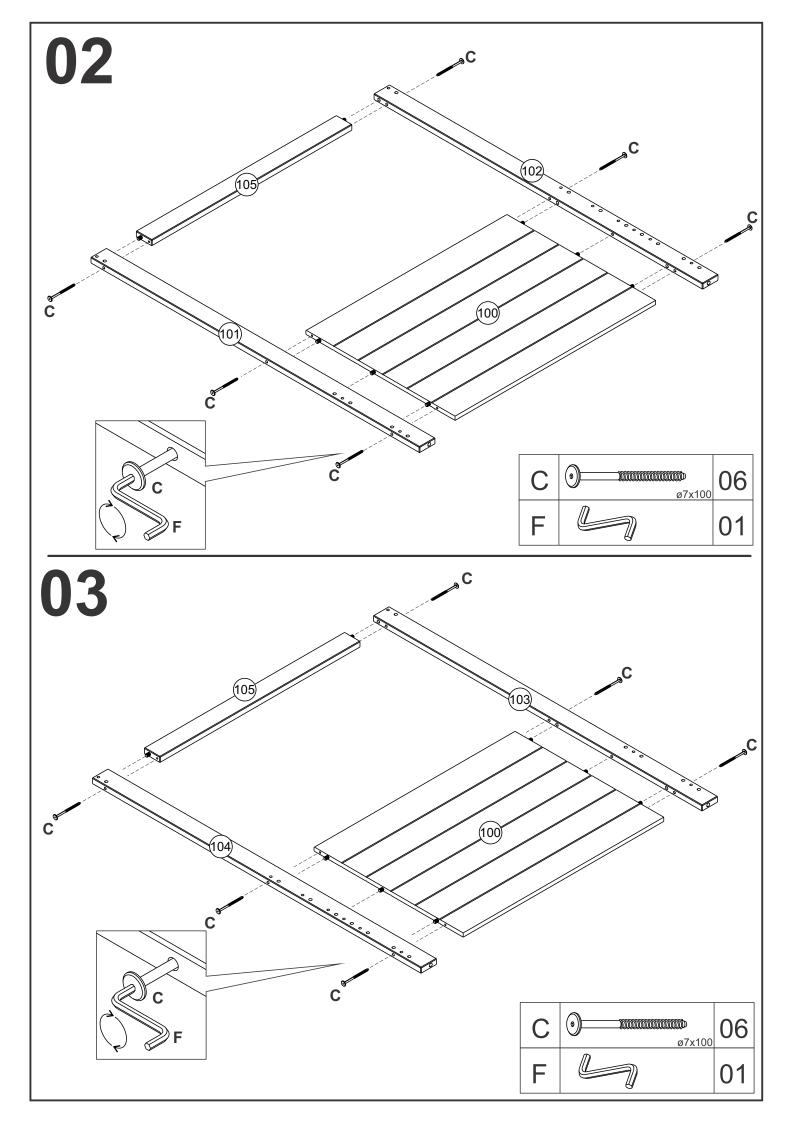

## **TOOLS REQUIRED**

Hammer, mallet and screwdrivers are required for assembly.

| Α | Wooden dowel<br>Cavilha<br>Taquete                              | ø10x40   | 24 |
|---|-----------------------------------------------------------------|----------|----|
| В | Screw<br>Parafuso PH CP<br>Tornillo                             | ø4x25    | 08 |
| С | Structural screw<br>Parafuso estrutural<br>Tornillo estructural | ø7x100   | 14 |
| D | Structural screw<br>Parafuso estrutural<br>Tornillo estructural | ø7x80    | 10 |
| Е | Screw<br>Parafuso PH CP<br>Tornillo                             | ø4x50    | 04 |
| F | Allen key<br>Chave allen<br>Liave allen                         |          | 01 |
| G | Spacer<br>Espaçador Estrado<br>Separador                        |          | 02 |
| Н | Flat head screw<br>Parafuso PH CC<br>Tornillo                   | ø4x20    | 21 |
| I | Structural screw<br>Parafuso estrutural<br>Tornillo estructural | ø1/4x100 | 04 |
| J | Elliptical nut<br>Porca Meia-Lua<br>Tuerca elliptical           |          | 04 |