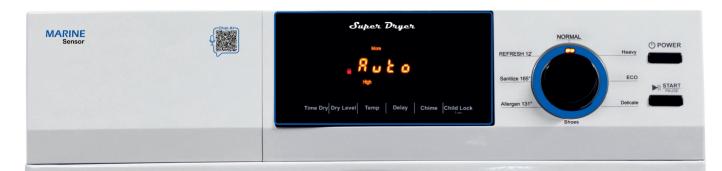

## DRY PROGRAMS

- Sensor Dry
- Time 20, 40, 60 Minutes
- Refresh
- Automatic Wrinkle Guard
- Dry Levels -
- Extra, More, Less, Damp
- Heat levels -High, Medium, Air

## DRY CYCLESNormal

- Heavy
- Eco
- Delicate
- Shoes
- Allergen 131°
- Sanitize 165°
- Refresh 12'

| SPECIFICATIONS                  |                                     |                                              |
|---------------------------------|-------------------------------------|----------------------------------------------|
| Model                           |                                     | ED 868                                       |
| Color                           |                                     | White                                        |
| Capacity                        |                                     | 3.1 cu. ft. / 15 lbs                         |
| Туре                            |                                     | Vented                                       |
| Voltage/Electrical              |                                     | 110V-120V / 60Hz                             |
| Watts / Amps                    |                                     | 1200 W / 15 Amp                              |
| Power Connection                |                                     | 3-Prong Plug                                 |
| Adjustable Leveling Legs        |                                     | Yes                                          |
| Weight (Net/Gross Ibs)          |                                     | 79 / 89                                      |
| Product Dimensions HxWxD (Inch) |                                     | 33.5 x 23.6 x 25.2                           |
| Package Dimensions (Inch)       |                                     | 35.25 x 26 x 26                              |
| Depth with Door Open (Inch)     |                                     | 41.9                                         |
| Type of Shipping                |                                     | LTL                                          |
| Certification                   |                                     | ETL                                          |
| Warranty                        | Components:<br>Main Motor:<br>Rust: | 1 Year Parts and Labor<br>2 Years<br>5 Years |