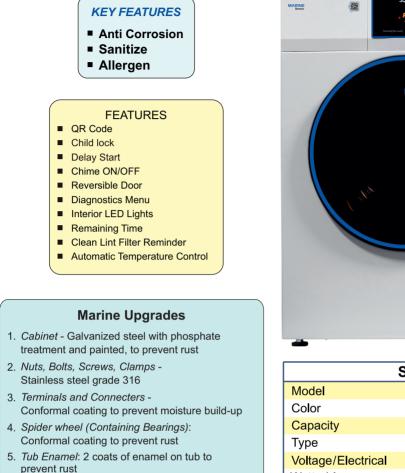

## DRY CYCLESNormal

- Heavy
- Eco
- Delicate
- Shoes
- Allergen 131°
- Sanitize 165°
- Refresh 12'

| SPECIFICATIONS                  |                                     |                                              |
|---------------------------------|-------------------------------------|----------------------------------------------|
| Model                           |                                     | ED 868                                       |
| Color                           |                                     | White                                        |
| Capacity                        |                                     | 3.1 cu. ft. / 15 lbs                         |
| Туре                            |                                     | Vented                                       |
| Voltage/Electrical              |                                     | 110V-120V / 60Hz                             |
| Watts / Amps                    |                                     | 1200 W / 15 Amp                              |
| Power Connection                |                                     | 3-Prong Plug                                 |
| Adjustable Leveling Legs        |                                     | Yes                                          |
| Weight (Net/Gross Ibs)          |                                     | 79 / 89                                      |
| Product Dimensions HxWxD (Inch) |                                     | 33.5 x 23.6 x 25.2                           |
| Package Dimensions (Inch)       |                                     | 35.25 x 26 x 26                              |
| Depth with Door Open (Inch)     |                                     | 41.9                                         |
| Type of Shipping                |                                     | LTL                                          |
| Certification                   |                                     | ETL                                          |
| Warranty                        | Components:<br>Main Motor:<br>Rust: | 1 Year Parts and Labor<br>2 Years<br>5 Years |