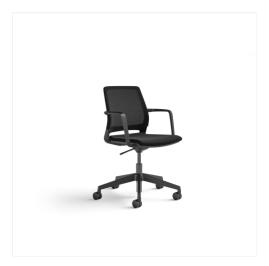

# Medina™ Conference Chair

#### Model # 6828

Complete comfort for collaborative activities. Ideal for conference rooms and meeting spaces, Medina's modern Conference Chairs with wheels envelop you in support with a breathable mesh back that flexes with your movements. A pneumatic seat height adjustment and tilt lock offer ultimate comfort for short-term seating, keeping meeting participants engaged with their work and colleagues. Part of a full family seating solution, Medina brings comfort and enhances productivity everywhere your work happens.

#### **FEATURES**

- · Mesh provides breathable back support
- · Upholstered seat cushion for comfort
- Pneumatic seat height adjustment from 18"-22"
- · Built-in flex mechanism intuitively supports shifts in posture
- · 5-star base with casters for easy mobility
- Integrated arms for support
- Supports up to 275 pounds
- Full family of seating—from private office to conference room
- · Ships within 48 hours to arrive quickly
- Meets rigid ISTA6A shipping standards to ensure chair arrives undamaged