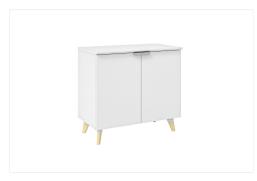

### Model # RESDRKT

Keep books, papers, and files neat and organized by adding doors to the Resi Open Storage Cabinet. This easy-to-use kit includes two doors, door pulls, and installation hardware. The white laminate doors feature the same, complementary neutral aesthetic as the storage cabinet and will help you store personal items privately. Steel door pulls ensure durability and a modern look.

## **FEATURES**

- Includes two laminate doors, two door pulls, and installation hardware
- · Adds privacy to a Resi Open Storage Cabinet
- Designer white laminate has a neutral aesthetic that matches any existing decor
- Steel door pulls have a satin finish
- Size: 18"W x 3/4"D x 25 3/4"H