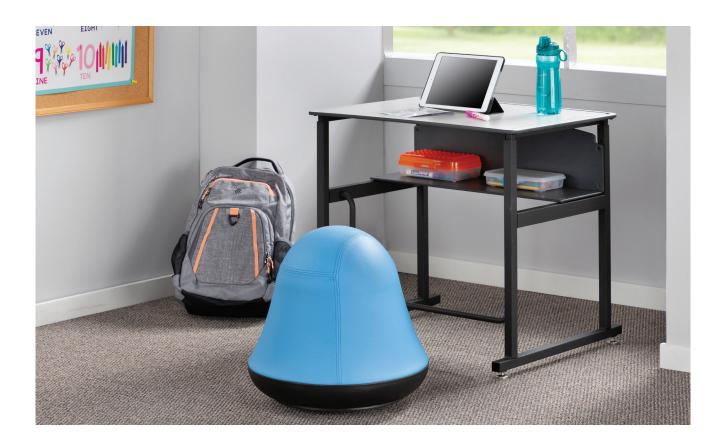

## RUNTZ™ SWIVEL BALL CHAIR THESE RUNTZ ARE THE PICK OF THE LITTER

With the Runtz<sup>™</sup> Swivel Ball Chair, students can easily bounce, twist, or turn to the school day beat while reading, taking tests, or working on a project. The ability to move and fidget in a more natural way may help increase their focus and engagement in class. With an exercise ball to help keep kids moving, Runtz is the top pick for flexible, classroom seating.

## **PRODUCT SPECS & FEATURES**

- Ball chair with anti-burst exercise ball
- Designed to help children stay active and help support better posture and balance
- 360° swivel base with active, user-controlled movement
- Provides ample movement as it allows students to swivel and lean
- Rubber molded into base so chair does not slip
- Easy-to-clean vinyl
- 4761 Two-tone color customization must be chosen from the same grade of available vinyls from Dot.com, Hathaway and Canter
- · Ideal for kindergarten-5th grade
- · Pump included with ball chair
- CPSIA compliant
- » 4761 RUNTZ<sup>™</sup> SWIVEL BALL CHAIR 17 Dia. x 16.75H"

## **APPLICATIONS**

- Alternative seating in classrooms
- Reading or quiet-area seating in classrooms
- Common areas
- Media spaces
- · Waiting area in office and admin.

Part of the Safco® Active Collection. The Active Collection products are designed to promote active movement throughout the day and engage major muscle groups to help combat the negative effects of inactivity in many workplace settings