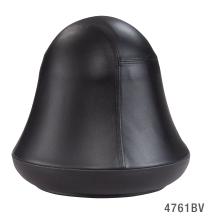

## RUNTZ™ SWIVEL BALL CHAIR THESE RUNTZ ARE THE PICK OF THE LITTER

With the Runtz<sup>™</sup> Swivel Ball Chair, students can easily bounce, twist, or turn to the school day beat while reading, taking tests, or working on a project. The ability to move and fidget in a more natural way may help increase their focus and engagement in class. With an exercise ball to help keep kids moving, Runtz is the top pick for flexible, classroom seating.

## **PRODUCT SPECS & FEATURES**

- Ball chair with anti-burst exercise ball
- Designed to help children stay active and help support better posture and balance
- 360° swivel base with active, user-controlled movement
- Provides ample movement as it allows students to swivel and lean
- Rubber molded into base so chair does not slip
- Easy-to-clean vinyl
- 4761 Two-tone color customization must be chosen from the same grade of available vinyls from Dot.com, Hathaway and Canter
- · Ideal for kindergarten-5th grade
- · Pump included with ball chair
- CPSIA compliant
- » 4761 RUNTZ<sup>™</sup> SWIVEL BALL CHAIR 17 Dia. x 16.75H"