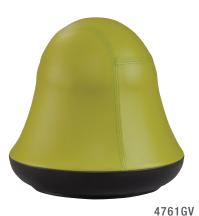

## **PRODUCT SPECS & FEATURES**

- Ball chair with anti-burst exercise ball
- Designed to help children stay active and help support better posture and balance
- 360° swivel base with active, user-controlled movement
- Provides ample movement as it allows students to swivel and lean
- Rubber molded into base so chair does not slip
- Easy-to-clean vinyl
- 4761 Two-tone color customization must be chosen from the same grade of available vinyls from Dot.com, Hathaway and Canter
- · Ideal for kindergarten-5th grade
- · Pump included with ball chair
- CPSIA compliant
- » 4761 RUNTZ<sup>™</sup> SWIVEL BALL CHAIR 17 Dia. x 16.75H"