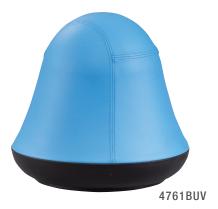

## **PRODUCT SPECS & FEATURES**

- Ball chair with anti-burst exercise ball
- Designed to help children stay active and help support better posture and balance
- 360° swivel base with active, user-controlled movement
- Provides ample movement as it allows students to swivel and lean
- Rubber molded into base so chair does not slip
- Easy-to-clean vinyl
- 4761 Two-tone color customization must be chosen from the same grade of available vinyls from Dot.com, Hathaway and Canter
- · Ideal for kindergarten-5th grade
- · Pump included with ball chair
- CPSIA compliant
- » 4761 RUNTZ<sup>™</sup> SWIVEL BALL CHAIR 17 Dia. x 16.75H"