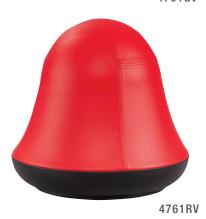

## RUNTZ™ SWIVEL BALL CHAIR THESE RUNTZ ARE THE PICK OF THE LITTER

With the Runtz<sup>™</sup> Swivel Ball Chair, students can easily bounce, twist, or turn to the school day beat while reading, taking tests, or working on a project. The ability to move and fidget in a more natural way may help increase their focus and engagement in class. With an exercise ball to help keep kids moving, Runtz is the top pick for flexible, classroom seating.

## **PRODUCT SPECS & FEATURES**

- Ball chair with anti-burst exercise ball
- Designed to help children stay active and help support better posture and balance
- 360° swivel base with active, user-controlled movement
- Provides ample movement as it allows students to swivel and lean
- Rubber molded into base so chair does not slip
- Easy-to-clean vinyl
- 4761 Two-tone color customization must be chosen from the same grade of available vinyls from Dot.com, Hathaway and Canter
- · Ideal for kindergarten-5th grade
- · Pump included with ball chair
- CPSIA compliant
- » 4761 RUNTZ<sup>™</sup> SWIVEL BALL CHAIR 17 Dia. x 16.75H"