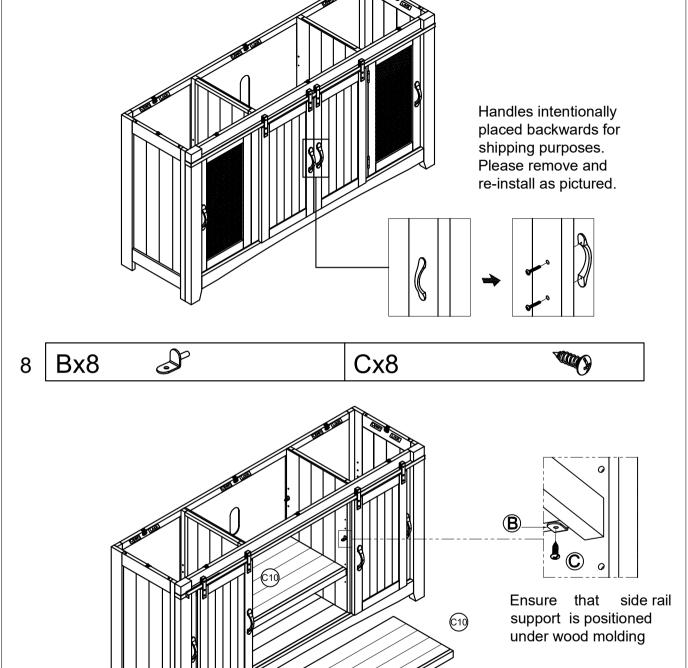

## Optional Shelf Support Screw-in procedure:

- Start with 1st shelf first, ensure the side rail support is positioned under wood molding.
- Remove Bottom Panel (C8) before for installing lower shelf for screw access
- Place Bottom Panel (C8) back into place once screws have been installed