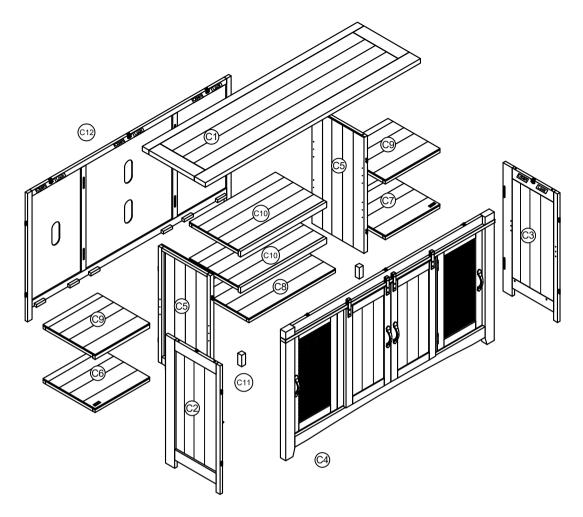

## Optional Shelf Support Screw-in procedure:

- Start with 1st shelf first, ensure the side rail support is positioned under wood molding.
- Remove Bottom Panel (C8) before for installing lower shelf for screw access
- Place Bottom Panel (C8) back into place once screws have been installed