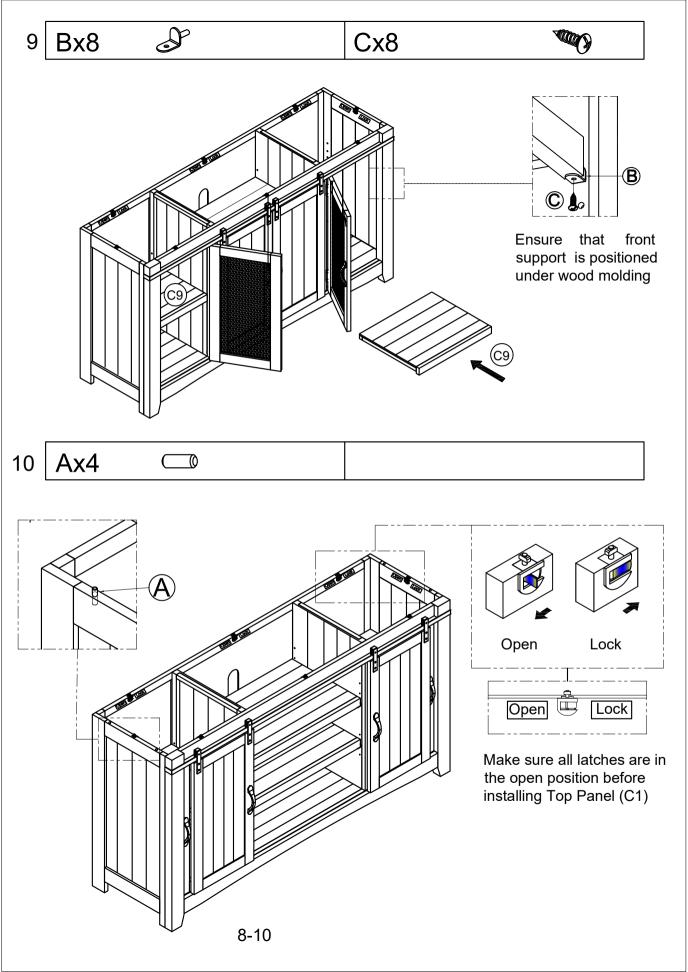

## Optional Shelf Support Screw-in procedure:

- Start with 1st shelf first, ensure the side rail support is positioned under wood molding.
- Remove Bottom Panel (C8) before for installing lower shelf for screw access
- Place Bottom Panel (C8) back into place once screws have been installed