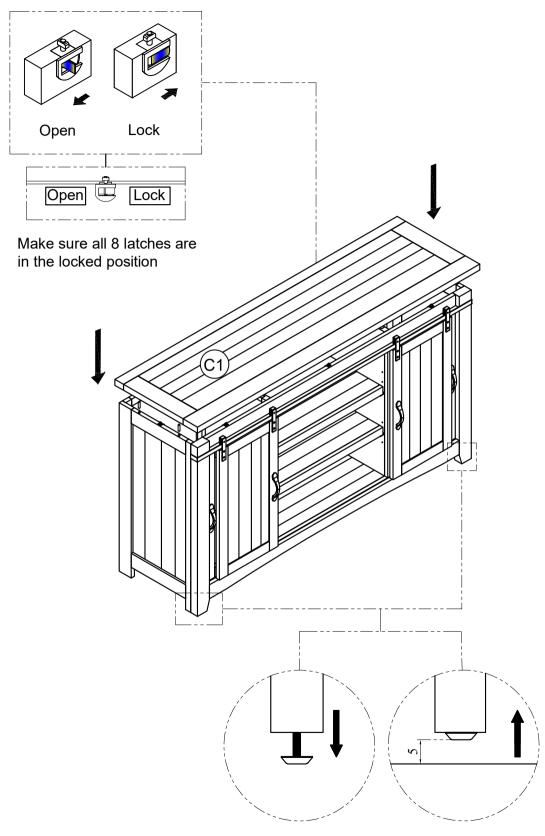

## **Assembly Instructions**

90903 Aspen

90905 Santa Fe

90906 Taos

90907 Omaha

90908 Durango

90909 Sierra

Product Issues? Please Call Us Before Contacting Your Retailer At 1-800-549-3300

We can help with Assembly Issues, Part Requests, Damages, & All Other Product Related Questions

















**ANTI-TIP SET** 









6 -





## Optional Shelf Support Screw-in procedure:

- Start with 1st shelf first, ensure the side rail support is positioned under wood molding.
- Remove Bottom Panel (C8) before for installing lower shelf for screw access
- Place Bottom Panel (C8) back into place once screws have been installed





Adjustable Leveler Instructions