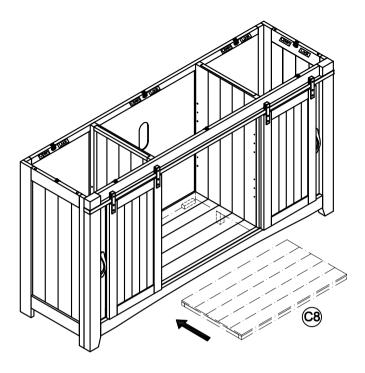

## Optional Shelf Support Screw-in procedure:

- Start with 1st shelf first, ensure the side rail support is positioned under wood molding.
- Remove Bottom Panel (C8) before for installing lower shelf for screw access
- Place Bottom Panel (C8) back into place once screws have been installed