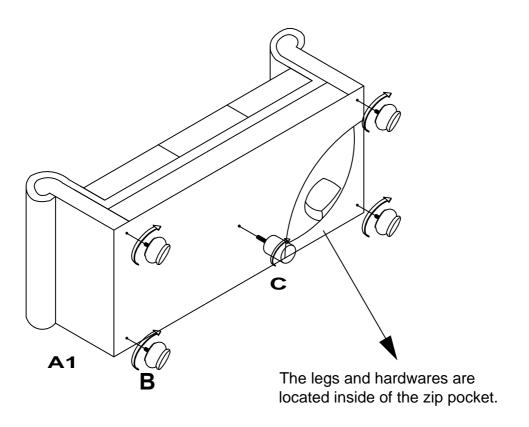

## Assembly Instructions Model 3778

3778

CHAIR

REQUIRED TOOLS: (TOOL FREE)

PARTS:(Induded)

| LABEL      | DESCRIPTION    | PICTURE | QTY                       |
|------------|----------------|---------|---------------------------|
| <b>A</b> 1 | SOFA ASSEMBLY  |         | SOFA-1 PC                 |
| <b>A2</b>  | CHAIR ASSEMBLY |         | CHAIR-1 PC                |
| В          | WOOD LEG       |         | SOFA-4 PCS<br>CHAIR-4 PCS |
| С          | SUPPORT LEG    |         | SOFA-1 PC                 |

## (CHAIR)

The legs and hardwares are located inside of the zip pocket.