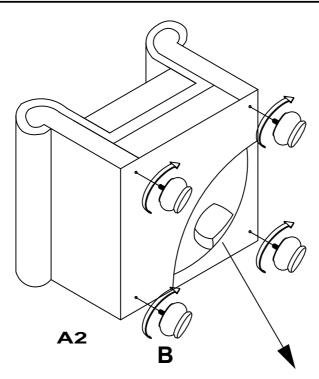

## Assembly Instructions Model 3778

3778

CHAIR

REQUIRED TOOLS: (TOOL FREE)

PARTS:(Induded)

| LABEL      | DESCRIPTION    | PICTURE | QTY                       |
|------------|----------------|---------|---------------------------|
| <b>A</b> 1 | SOFA ASSEMBLY  |         | SOFA-1 PC                 |
| <b>A2</b>  | CHAIR ASSEMBLY |         | CHAIR-1 PC                |
| В          | WOOD LEG       |         | SOFA-4 PCS<br>CHAIR-4 PCS |
| С          | SUPPORT LEG    |         | SOFA-1 PC                 |

## (CHAIR)

The legs and hardwares are located inside of the zip pocket.