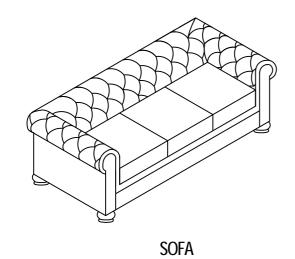

## (SOFA)

## Assembly Instructions Model 3778

3778

CHAIR

REQUIRED TOOLS: (TOOL FREE)

PARTS:(Induded)

| LABEL      | DESCRIPTION    | PICTURE | QTY                       |
|------------|----------------|---------|---------------------------|
| <b>A</b> 1 | SOFA ASSEMBLY  |         | SOFA-1 PC                 |
| <b>A2</b>  | CHAIR ASSEMBLY |         | CHAIR-1 PC                |
| В          | WOOD LEG       |         | SOFA-4 PCS<br>CHAIR-4 PCS |
| С          | SUPPORT LEG    |         | SOFA-1 PC                 |