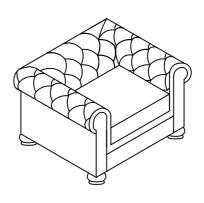

## (CHAIR)

The legs and hardwares are located inside of the zip pocket.

## Assembly Instructions Model 3778

3778

CHAIR

REQUIRED TOOLS: (TOOL FREE)

PARTS:(Induded)

| LABEL      | DESCRIPTION    | PICTURE | QTY                       |
|------------|----------------|---------|---------------------------|
| <b>A</b> 1 | SOFA ASSEMBLY  |         | SOFA-1 PC                 |
| <b>A2</b>  | CHAIR ASSEMBLY |         | CHAIR-1 PC                |
| В          | WOOD LEG       |         | SOFA-4 PCS<br>CHAIR-4 PCS |
| С          | SUPPORT LEG    |         | SOFA-1 PC                 |