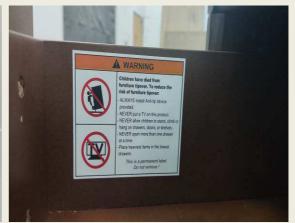

#### TEST RESULTS FOR ERD1035 NOAK 5 DRAWER DRESSER

| Evaluation                     | Citation /<br>Method               | Criteria                                                                                                                                                                                                                                                                                                                                                                                                              | Result | Rating |
|--------------------------------|------------------------------------|-----------------------------------------------------------------------------------------------------------------------------------------------------------------------------------------------------------------------------------------------------------------------------------------------------------------------------------------------------------------------------------------------------------------------|--------|--------|
| Performance Requirement        |                                    |                                                                                                                                                                                                                                                                                                                                                                                                                       |        |        |
| Stability                      | ASTM F2057-23<br>(Sec. 4.1)        | During the test in accordance with 9.2.1, 9.2.2, 9.2.3 the unit shall not tip over or be supported by any component unless that component was specifically designed for that purpose.                                                                                                                                                                                                                                 | M      | PASS   |
|                                |                                    | 9.2.1 Simulated Clothing Load 9.2.2 Simulated Horizontal Dynamic Force 9.2.3 Simulating a Reaction on Carpet with Child Weight                                                                                                                                                                                                                                                                                        |        |        |
|                                | ASTM F2057-23<br>(Sec. 4.2)        | During the test, the unit shall not tip over or be supported by any component unless that component was specifically designed for that purpose.                                                                                                                                                                                                                                                                       | М      | PASS   |
|                                | ASTM F2057-23<br>(Sec. 4.3)        | If a failed component prohibits the completion of the test, then the failed component(s) shall be repaired or replaced to the original specifications, or the component replaced and the test repeated with the failed component secured as to not affect the test results but to prevent the component from failing.                                                                                                 | NA     | -      |
| Tipover restraints - Presence  | ASTM F2057-23<br>(Sec. 4.4)        | An anti-tip device shall be included with each item of furniture coveredunder the scope of this safety specification for attachment by the consumer.                                                                                                                                                                                                                                                                  | М      | PASS   |
| Tip-over restraints test       | ASTM F3096-23<br>(Sec. 4)          | The tipover restraint provided shall withstand a 60 lb static load when tested in accordance with F3096-23 Section 4                                                                                                                                                                                                                                                                                                  | M      | PASS   |
| Tipover restraints instruction | ASTM F3096-23<br>(Sec. 5)          | Installation instructions shall be included with the tipover restraints and include at a minimum the following:  1. Illustration showing installation method.  2. Detailed written instructions with step by step instructions on how to properly attach the tipover restraint.  3. Parts list including illustrations.  4. Clear and complete installation instructions for the tipover restraint shall be included. | M      | PASS   |
| Tipover restraints - Labeling  | ASTM F3096-23<br>(Sec. 6)          | The following information shall be provided with each tipover restraint  1. Manufacturer's name and address.  2. Date of manufacture (capable of identifying at a minimum the month and year of manufacture).                                                                                                                                                                                                         | М      | PASS   |
| Interlock<br>Evaluation        | ASTM F2057-23<br>(Sec. 9.1)        | Secure the unit to prevent sliding or tipping over. Gradually, over a period of 5s, apply horizontal force of 30 lbf on the handle/knob of the doors or drawers that are interlocked, and hold for 10s. Repeat on all possible combination of doors and drawers.                                                                                                                                                      | NA     | -      |
| Clothing storage unit labeling | ASTM F2057-23<br>(Sec. 10.1, 10.2) | Each clothing storage unit shall be permanently marked in at least one place with the warnings from this section.  The warnings shall be formatted in a manner consistent with ANSI Z535.4.                                                                                                                                                                                                                           | М      | PASS   |

# Test Report: (1223)240-0006 EURO DOME SDN BHD Received Date: August 28, 2023 Report Date: September 26, 2023

**FRONT VIEW** 

**REAR VIEW** 

SIDE 1 VIEW

SIDE 2 VIEW

**BOTTOM VIEW** 

**WARNING LABEL** 