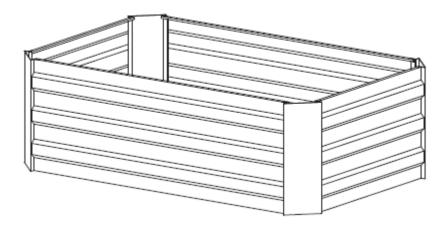

### Instruction Manual

Please save this manual for future reference.

| Product Name: | Metal Rectangular Garden Bed                     |
|---------------|--------------------------------------------------|
| SKU #:        | WHPL914 (depth: 20in.); WHPL915 (depth: 11.8in.) |