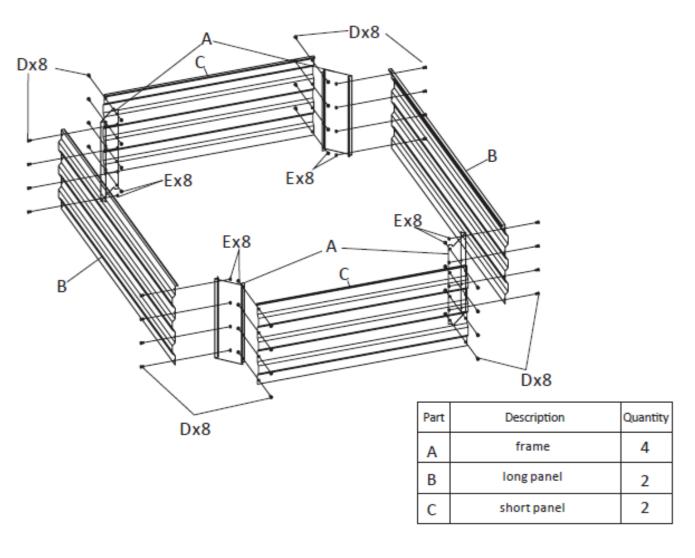

### PACKAGE CONTENTS

(1) Align the holes on the frame (A) with the holes on the long panel (B) and short panel (C). Attach the frame and panels with bolts(D) and nuts(E).

② Do the same way to other 3 frames and panels. Tighten bolts and nuts with Allen key (F).