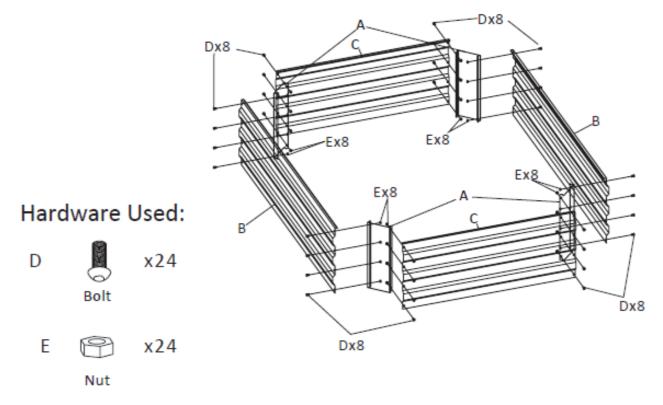

(1) Align the holes on the frame (A) with the holes on the long panel (B) and short panel (C). Attach the frame and panels with bolts(D) and nuts(E).

② Do the same way to other 3 frames and panels. Tighten bolts and nuts with Allen key (F).