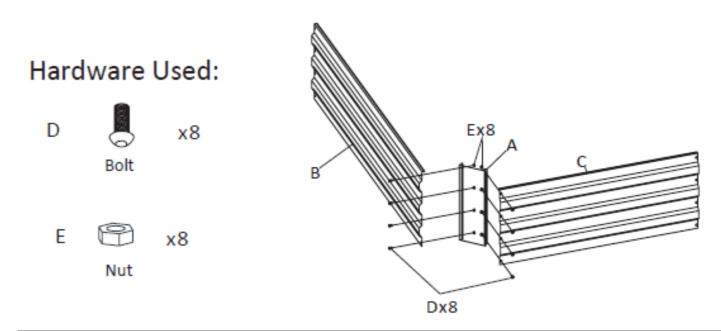

(1) Align the holes on the frame (A) with the holes on the long panel (B) and short panel (C). Attach the frame and panels with bolts(D) and nuts(E).

② Do the same way to other 3 frames and panels. Tighten bolts and nuts with Allen key (F).