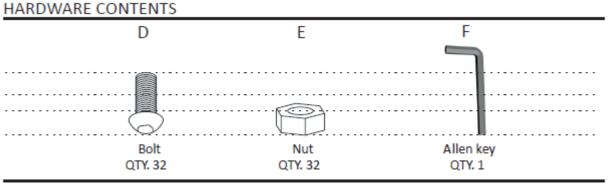

#### PREPARATION

Before assembling product, make sure all parts are present. Compare parts with package contents list and hardware contents below. If any part is missing or damaged, do not attempt to assemble the product.

Tools required for assembly (included): Allen key