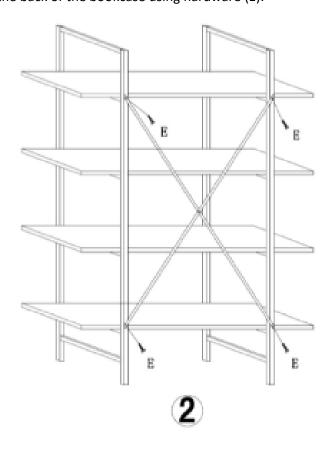

# **Step 2:**Attached the x-frame (C) to the back of the bookcase using hardware (E).

Gently shake the bookcase to ensure it is stable. Tighten as needed. Do not overtighten to avoid stripping the screws, or cracking the wood.