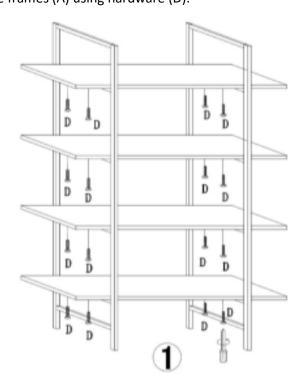

#### **Carton Contents:**

**Tools required for assembly:** Screwdriver (if using power tools, use with care)

**Step 1:**Assemble the shelves (B) to the frames (A) using hardware (D).

Contact: sales@winsomehouse.com