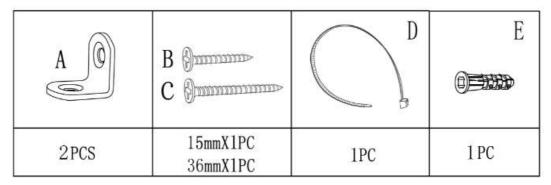

## Anti-tip Hardware Parts included:

If you are missing any parts, please call 909-548-6688, or email sales@winsomehouse.com.