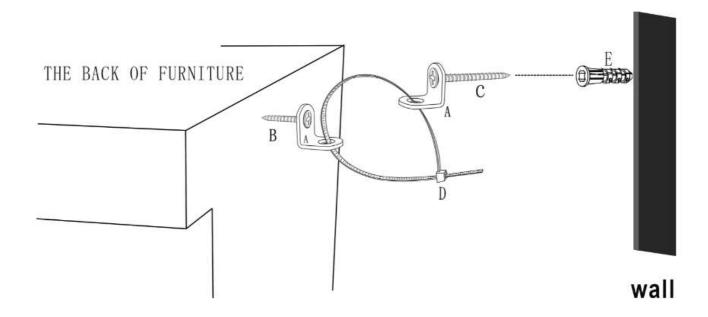

## **Instruction Manual**

Please save this manual for future reference.

Thank you for purchasing this Winsome House product. This product has been manufactured with the highest standards of safety and quality.

| Product Name: | Shabby-Chic Distressed Storage and Wine Cabinet |
|---------------|-------------------------------------------------|
| SKU #:        | WHIF528                                         |

The cabinet comes fully assembled, and includes tip-over restraints for safety purposes.

## Anti-tip Hardware Parts included:



If you are missing any parts, please call 909-548-6688, or email sales@winsomehouse.com.

## Installation: