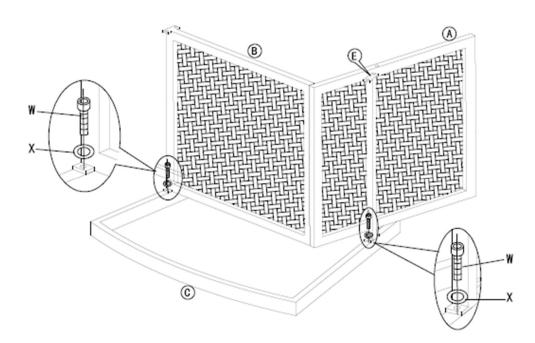

## **Chair Assembly:**

Please save this manual for future reference.

| <b>Product Name:</b> | 3pc Iron and Wicker Rocker Conversation Patio Set |
|----------------------|---------------------------------------------------|
| SKU #:               | WHOF508                                           |