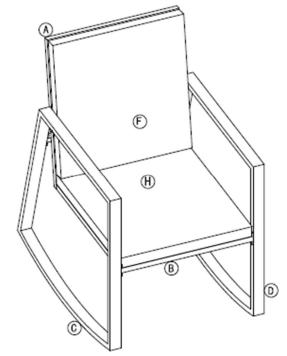

Finished Chair:

Please save this manual for future reference.

| Product Name: | 3pc Iron and Wicker Rocker Conversation Patio Set |
|---------------|---------------------------------------------------|
| SKU #:        | WHOF508                                           |