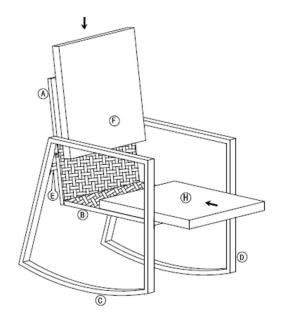

## **Chair Assembly:**

Please save this manual for future reference.

| <b>Product Name:</b> | 3pc Iron and Wicker Rocker Conversation Patio Set |
|----------------------|---------------------------------------------------|
| SKU #:               | WHOF508                                           |

Please save this manual for future reference.

| Product Name: | 3pc Iron and Wicker Rocker Conversation Patio Set |
|---------------|---------------------------------------------------|
| SKU #:        | WHOF508                                           |