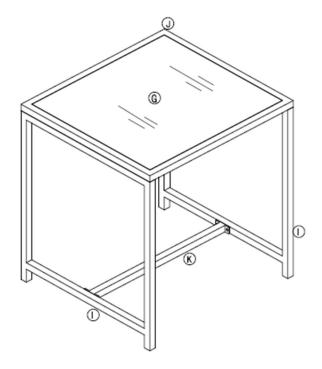

#### Finished Table:

**WARNING: FOR YOUR SAFETY!** To avoid injury and/or damage, please do <u>not</u> sit or <u>stand</u> on the table.

Please save this manual for future reference.

| <b>Product Name:</b> | 3pc Iron and Wicker Rocker Conversation Patio Set |
|----------------------|---------------------------------------------------|
| SKU #:               | WHOF508                                           |

#### Important:

Tighten each cap nut firmly. DO NOT over tighten any of the cap nuts as this may strip the screws. DO NOT sit or stand on the table as this may damage the product and cause serious bodily injury.