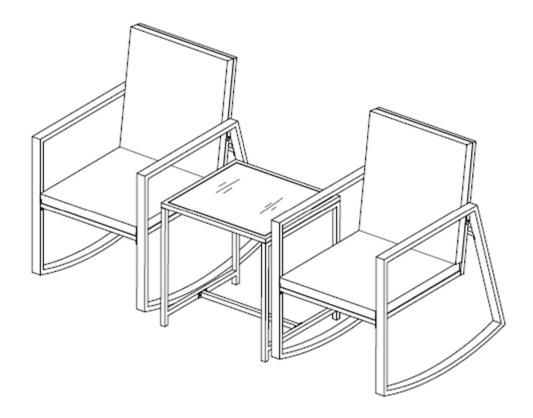

| Product Name: | 3pc Iron and Wicker Rocker Conversation Patio Set |
|---------------|---------------------------------------------------|
| SKU #:        | WHOF508                                           |

Thank you for purchasing this Winsome House product. This product has been manufactured with the highest standards of safety and quality.

Chair Weight Limit: 330 lbs

Set includes 2 rocking chairs with cushions and side table.