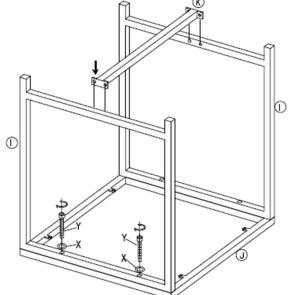

#### Finished Table:

**WARNING: FOR YOUR SAFETY!** To avoid injury and/or damage, please do <u>not</u> sit or <u>stand</u> on the table.

Please save this manual for future reference.

| <b>Product Name:</b> | 3pc Iron and Wicker Rocker Conversation Patio Set |
|----------------------|---------------------------------------------------|
| SKU #:               | WHOF508                                           |