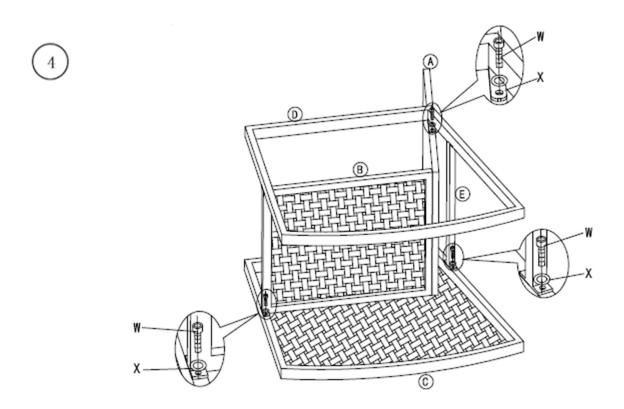

## **Chair Assembly:**

Please save this manual for future reference.

| <b>Product Name:</b> | 3pc Iron and Wicker Rocker Conversation Patio Set |
|----------------------|---------------------------------------------------|
| SKU #:               | WHOF508                                           |