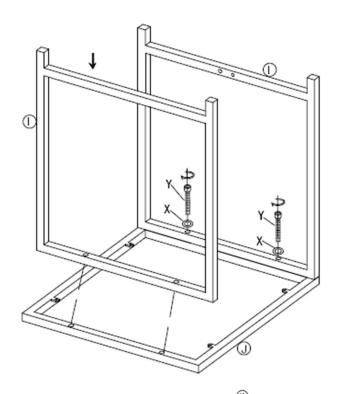

## **Table Assembly:**

Contact: sales@winsomehouse.com

(7)

| Product Name: | 3pc Iron and Wicker Rocker Conversation Patio Set |
|---------------|---------------------------------------------------|
| SKU #:        | WHOF508                                           |

Please save this manual for future reference.

| Product Name: | 3pc Iron and Wicker Rocker Conversation Patio Set |
|---------------|---------------------------------------------------|
| SKU #:        | WHOF508                                           |