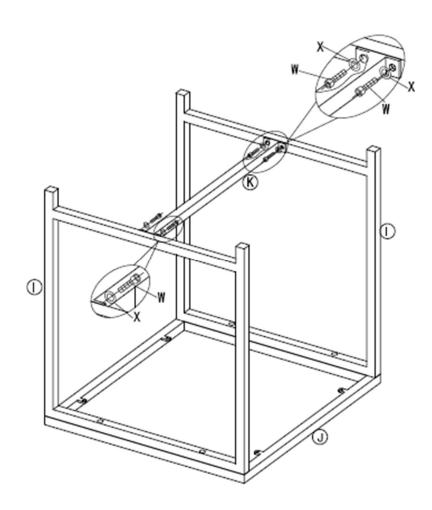

## **Table Assembly:**

Contact: sales@winsomehouse.com

(7)

| Product Name: | 3pc Iron and Wicker Rocker Conversation Patio Set |
|---------------|---------------------------------------------------|
| SKU #:        | WHOF508                                           |

Please save this manual for future reference.

| Product Name: | 3pc Iron and Wicker Rocker Conversation Patio Set |
|---------------|---------------------------------------------------|
| SKU #:        | WHOF508                                           |