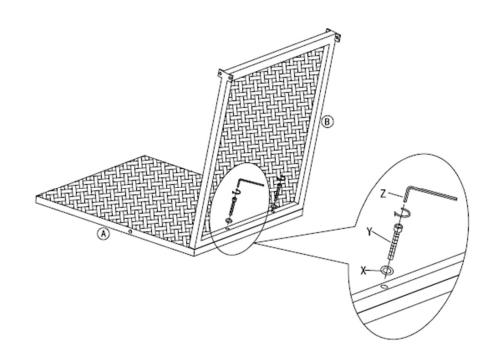

## **Chair Assembly:**

Please save this manual for future reference.

| <b>Product Name:</b> | 3pc Iron and Wicker Rocker Conversation Patio Set |
|----------------------|---------------------------------------------------|
| SKU #:               | WHOF508                                           |