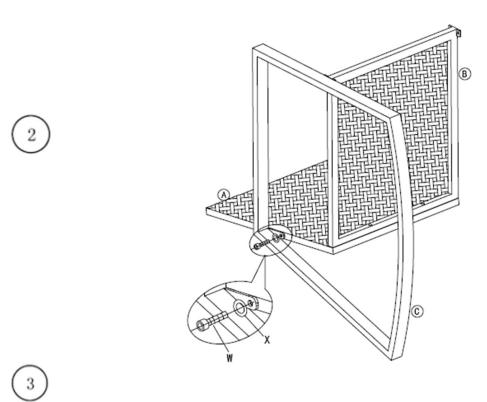

## **Chair Assembly:**

Please save this manual for future reference.

| <b>Product Name:</b> | 3pc Iron and Wicker Rocker Conversation Patio Set |
|----------------------|---------------------------------------------------|
| SKU #:               | WHOF508                                           |