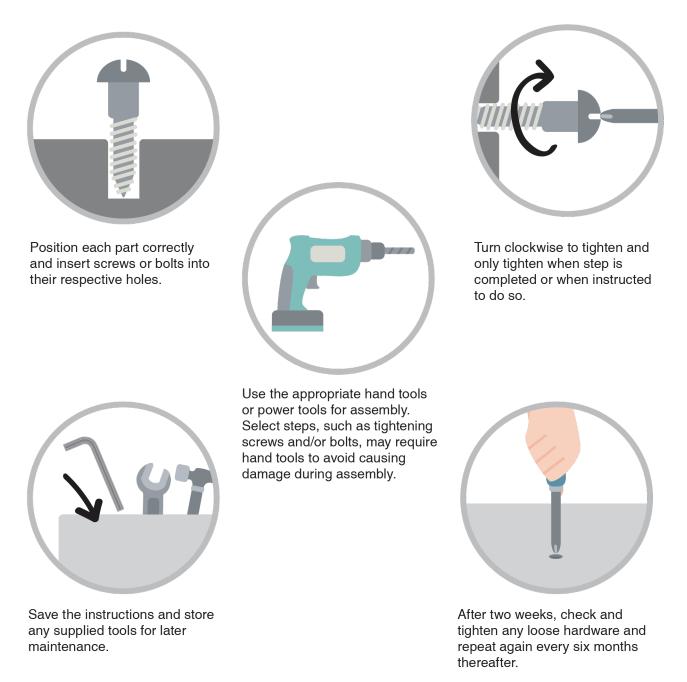

## ASSEMBLY AND CARE ADVICE

FAILURE TO FOLLOW THE GUIDELINES BELOW MAY RESULT IN INJURY AND/OR PROPERTY DAMAGE.

IT IS THE USER'S RESPONSIBILITY TO MAINTAIN THE FURNITURE. THE HARDWARE MAY LOOSEN OVER TIME AND MAY CAUSE THE FURNITURE TO BE WOBBLY AND UNABLE TO SUPPORT ITS INTENDED WEIGHT CAPACITY. THIS MAY LEAD TO COLLAPSE AND MAY CAUSE SERIOUS INJURY.

 Please keep instructions for future reference.

 Check the quantity and irregularity of parts and hardware before you start.