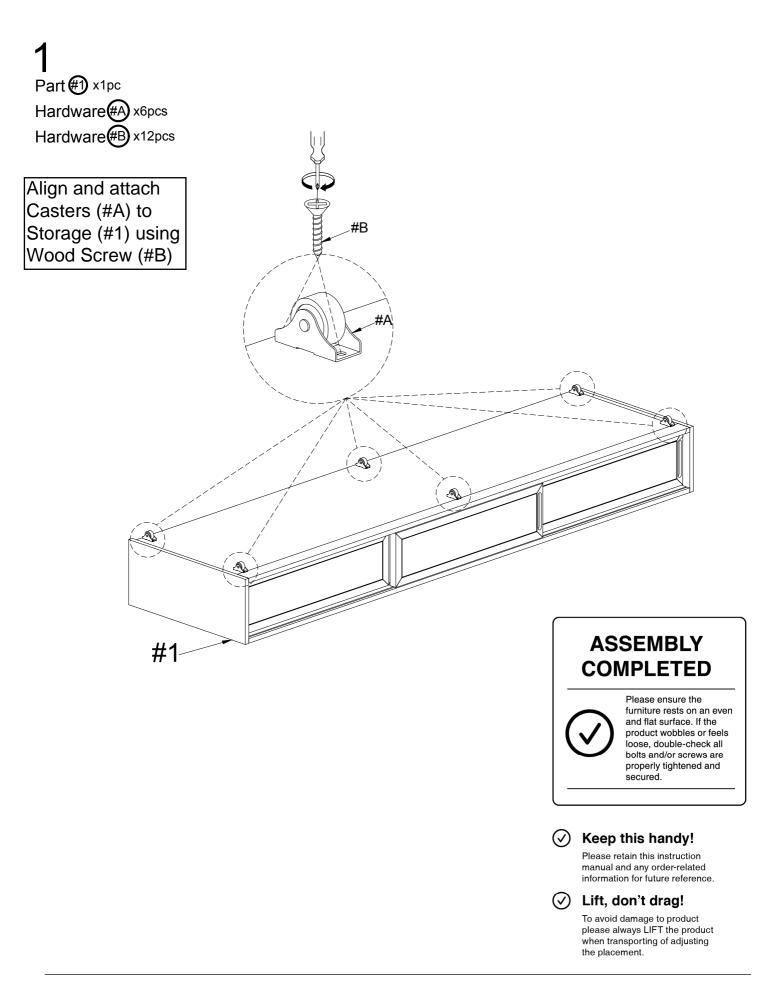

#### PARTS

Storage

HARDWARE

| <b>#</b> B 12 | 2pcs |
|---------------|------|
|---------------|------|

Wood Screw #3 x 15mm