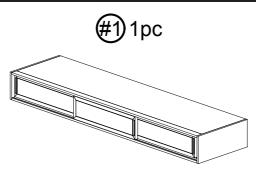

#### PARTS

Storage

HARDWARE

| <b>#</b> B 12 | 2pcs |
|---------------|------|
|---------------|------|

Wood Screw #3 x 15mm