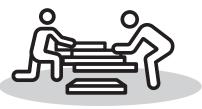

#### Teamwork

ALWAYS have at least two people to help with transporting and assembling the product to avoid potential injury and/or damage.