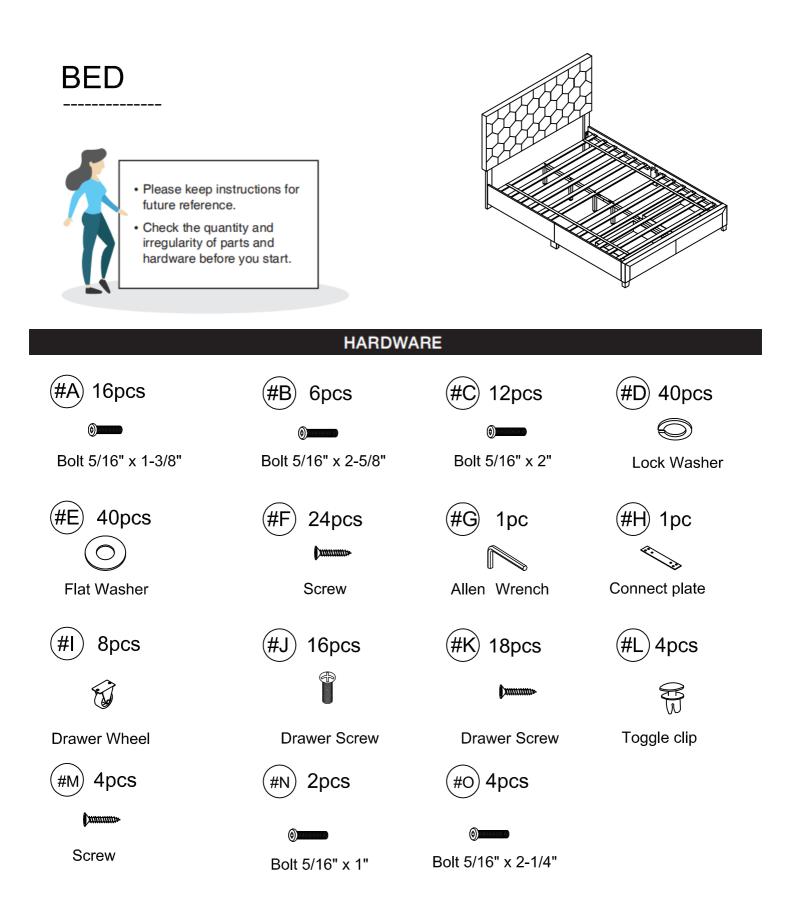

• Please keep instructions for future reference.

.

• Check the quantity and irregularity of parts and hardware before you start.

| PARTS                   |                       |                     |                                       |  |  |
|-------------------------|-----------------------|---------------------|---------------------------------------|--|--|
| ( <b>#1</b> ) 1pc       | (#2) 1pc              | (#3) 2pcs           | (#4) 2pcs                             |  |  |
|                         |                       |                     | E                                     |  |  |
| Headboard Panel         | Footboard             | Side Rail A         | Side Rail B                           |  |  |
| (#5) 2pcs               | (#6) 2pcs             | (#7) 6pcs           | (#8) 2pcs                             |  |  |
| <u>(•••</u> •••)        | Ê                     |                     | · · · · · · · · · · · · · · · · · · · |  |  |
| Headboard Leg           | Footboard Leg         | Support Leg         | Center Support Tube                   |  |  |
| (#9) 2pcs               | (#10) 1Set            | (#11) 2pcs          | (#12) 2pcs                            |  |  |
| • •                     |                       |                     |                                       |  |  |
| Side Rail Support panel | Slat(12pcs)           | Drawer front panel  | Drawer back panel                     |  |  |
| (#13) 2pcs              | (#14) 2pcs            | (#15) 2pcs          | (#16) 1pc                             |  |  |
|                         |                       |                     | Ĩ                                     |  |  |
| Drawer side panel (A)   | Drawer side panel (B) | Drawer bottom panel | Footboard Support panel               |  |  |
| (#17) 4pcs              |                       |                     |                                       |  |  |
|                         |                       |                     |                                       |  |  |
| Sido Pail Support Bar   |                       |                     |                                       |  |  |