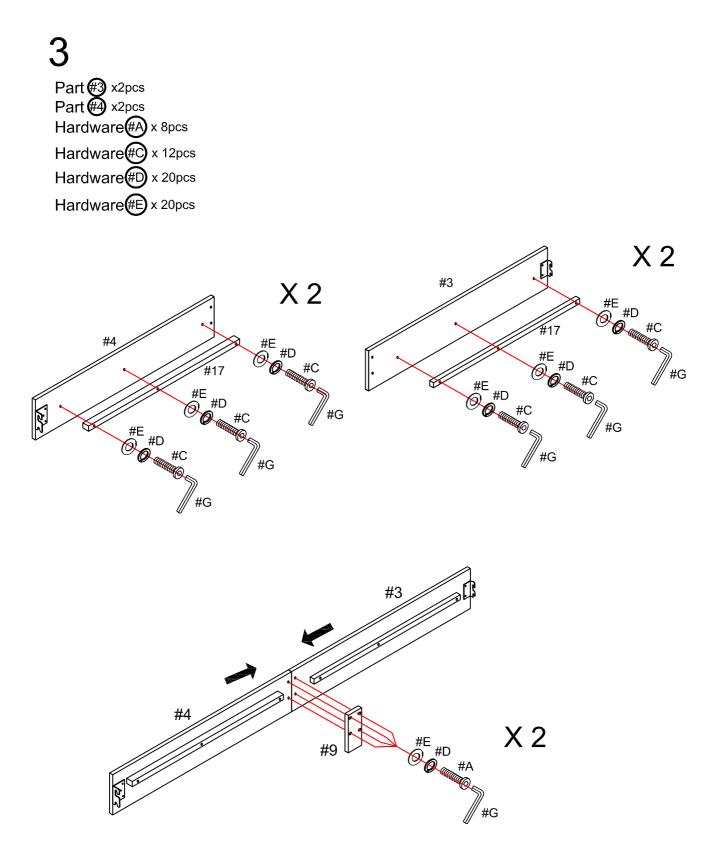

• Please keep instructions for future reference.

.

• Check the quantity and irregularity of parts and hardware before you start.

| PARTS                   |                       |                     |                                       |  |  |
|-------------------------|-----------------------|---------------------|---------------------------------------|--|--|
| ( <b>#1</b> ) 1pc       | (#2) 1pc              | (#3) 2pcs           | (#4) 2pcs                             |  |  |
|                         |                       |                     | E                                     |  |  |
| Headboard Panel         | Footboard             | Side Rail A         | Side Rail B                           |  |  |
| (#5) 2pcs               | (#6) 2pcs             | (#7) 6pcs           | (#8) 2pcs                             |  |  |
| <u>(•••</u> •••)        | Ê                     |                     | · · · · · · · · · · · · · · · · · · · |  |  |
| Headboard Leg           | Footboard Leg         | Support Leg         | Center Support Tube                   |  |  |
| (#9) 2pcs               | (#10) 1Set            | (#11) 2pcs          | (#12) 2pcs                            |  |  |
| • •                     |                       |                     |                                       |  |  |
| Side Rail Support panel | Slat(12pcs)           | Drawer front panel  | Drawer back panel                     |  |  |
| (#13) 2pcs              | (#14) 2pcs            | (#15) 2pcs          | (#16) 1pc                             |  |  |
|                         |                       |                     | Ĩ                                     |  |  |
| Drawer side panel (A)   | Drawer side panel (B) | Drawer bottom panel | Footboard Support panel               |  |  |
| (#17) 4pcs              |                       |                     |                                       |  |  |
|                         |                       |                     |                                       |  |  |
| Sido Pail Support Bar   |                       |                     |                                       |  |  |