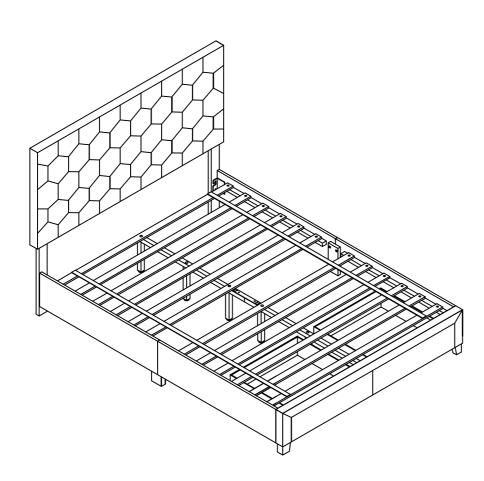

• Please keep instructions for future reference.

.

• Check the quantity and irregularity of parts and hardware before you start.

| PARTS                   |                       |                     |                                       |  |  |
|-------------------------|-----------------------|---------------------|---------------------------------------|--|--|
| ( <b>#1</b> ) 1pc       | (#2) 1pc              | (#3) 2pcs           | (#4) 2pcs                             |  |  |
|                         |                       |                     | E                                     |  |  |
| Headboard Panel         | Footboard             | Side Rail A         | Side Rail B                           |  |  |
| (#5) 2pcs               | (#6) 2pcs             | (#7) 6pcs           | (#8) 2pcs                             |  |  |
| <u>(•••</u> •••)        | Ê                     |                     | · · · · · · · · · · · · · · · · · · · |  |  |
| Headboard Leg           | Footboard Leg         | Support Leg         | Center Support Tube                   |  |  |
| (#9) 2pcs               | (#10) 1Set            | (#11) 2pcs          | (#12) 2pcs                            |  |  |
| • •                     |                       |                     |                                       |  |  |
| Side Rail Support panel | Slat(12pcs)           | Drawer front panel  | Drawer back panel                     |  |  |
| (#13) 2pcs              | (#14) 2pcs            | (#15) 2pcs          | (#16) 1pc                             |  |  |
|                         |                       |                     | Ĩ                                     |  |  |
| Drawer side panel (A)   | Drawer side panel (B) | Drawer bottom panel | Footboard Support panel               |  |  |
| (#17) 4pcs              |                       |                     |                                       |  |  |
|                         |                       |                     |                                       |  |  |
| Sido Pail Support Bar   |                       |                     |                                       |  |  |