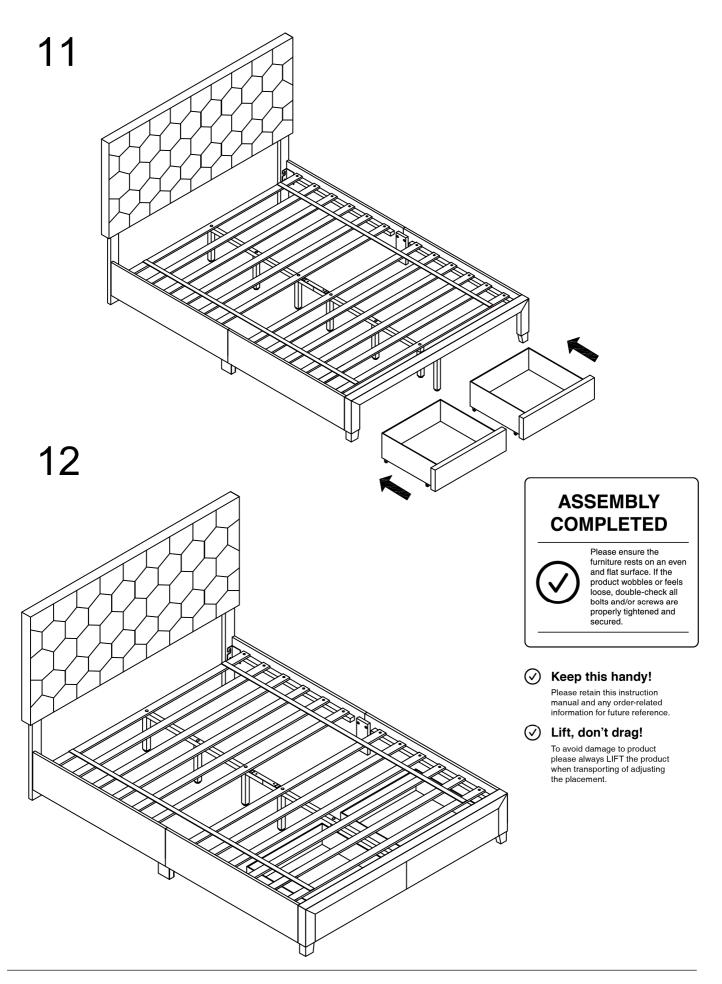

#### **Flat Surface**

Make sure the furniture rests on a flat and level surface with each leg evenly touching the floor.