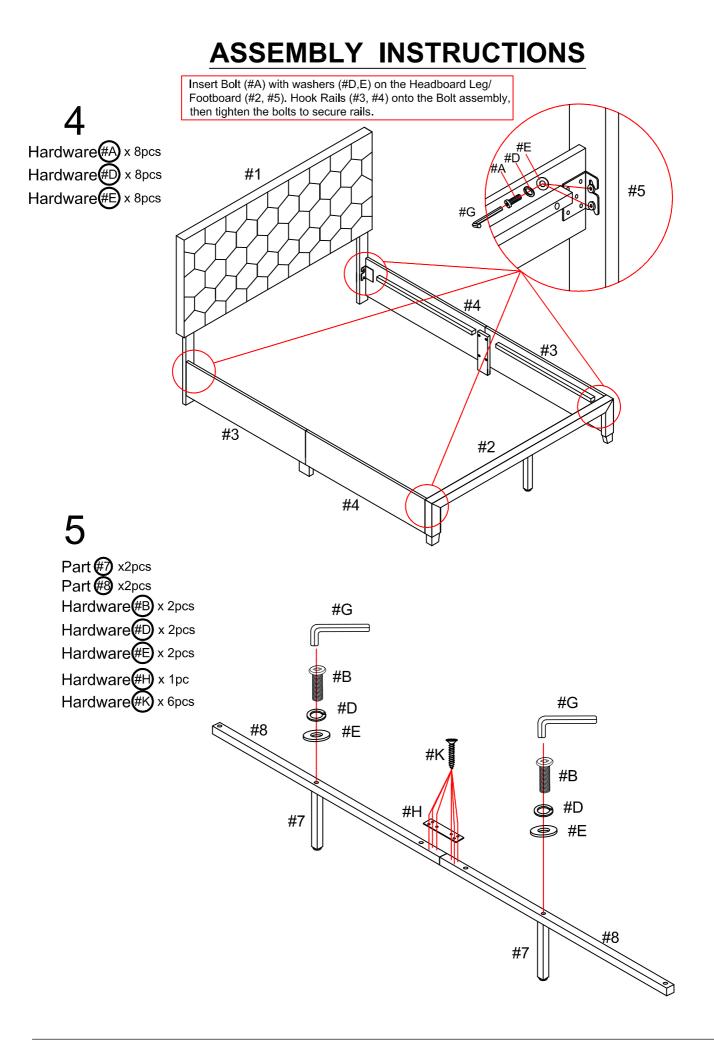

• Please keep instructions for future reference.

.

• Check the quantity and irregularity of parts and hardware before you start.

| PARTS                   |                       |                     |                                       |  |  |
|-------------------------|-----------------------|---------------------|---------------------------------------|--|--|
| ( <b>#1</b> ) 1pc       | (#2) 1pc              | (#3) 2pcs           | (#4) 2pcs                             |  |  |
|                         |                       |                     | E                                     |  |  |
| Headboard Panel         | Footboard             | Side Rail A         | Side Rail B                           |  |  |
| (#5) 2pcs               | (#6) 2pcs             | (#7) 6pcs           | (#8) 2pcs                             |  |  |
| <u>(•••</u> •••)        | Ê                     |                     | · · · · · · · · · · · · · · · · · · · |  |  |
| Headboard Leg           | Footboard Leg         | Support Leg         | Center Support Tube                   |  |  |
| (#9) 2pcs               | (#10) 1Set            | (#11) 2pcs          | (#12) 2pcs                            |  |  |
| • •                     |                       |                     |                                       |  |  |
| Side Rail Support panel | Slat(12pcs)           | Drawer front panel  | Drawer back panel                     |  |  |
| (#13) 2pcs              | (#14) 2pcs            | (#15) 2pcs          | (#16) 1pc                             |  |  |
|                         |                       |                     | Ĩ                                     |  |  |
| Drawer side panel (A)   | Drawer side panel (B) | Drawer bottom panel | Footboard Support panel               |  |  |
| (#17) 4pcs              |                       |                     |                                       |  |  |
|                         |                       |                     |                                       |  |  |
| Sido Pail Support Bar   |                       |                     |                                       |  |  |