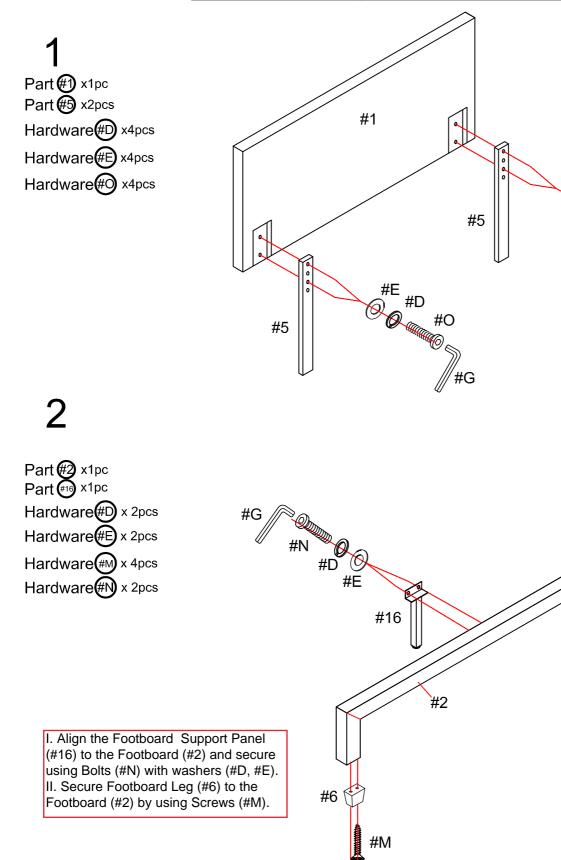

• Please keep instructions for future reference.

.

• Check the quantity and irregularity of parts and hardware before you start.

| PARTS                   |                       |                     |                                       |  |  |
|-------------------------|-----------------------|---------------------|---------------------------------------|--|--|
| ( <b>#1</b> ) 1pc       | (#2) 1pc              | (#3) 2pcs           | (#4) 2pcs                             |  |  |
|                         |                       |                     | E                                     |  |  |
| Headboard Panel         | Footboard             | Side Rail A         | Side Rail B                           |  |  |
| (#5) 2pcs               | (#6) 2pcs             | (#7) 6pcs           | (#8) 2pcs                             |  |  |
| <u>(•••</u> •••)        | Ê                     |                     | · · · · · · · · · · · · · · · · · · · |  |  |
| Headboard Leg           | Footboard Leg         | Support Leg         | Center Support Tube                   |  |  |
| (#9) 2pcs               | (#10) 1Set            | (#11) 2pcs          | (#12) 2pcs                            |  |  |
| • •                     |                       |                     |                                       |  |  |
| Side Rail Support panel | Slat(12pcs)           | Drawer front panel  | Drawer back panel                     |  |  |
| (#13) 2pcs              | (#14) 2pcs            | (#15) 2pcs          | (#16) 1pc                             |  |  |
|                         |                       |                     | Ĩ                                     |  |  |
| Drawer side panel (A)   | Drawer side panel (B) | Drawer bottom panel | Footboard Support panel               |  |  |
| (#17) 4pcs              |                       |                     |                                       |  |  |
|                         |                       |                     |                                       |  |  |
| Sido Pail Support Bar   |                       |                     |                                       |  |  |

#E ⌒ #D

#6

#N

#M

0 **"**" **0 "**" #0

#G

#N