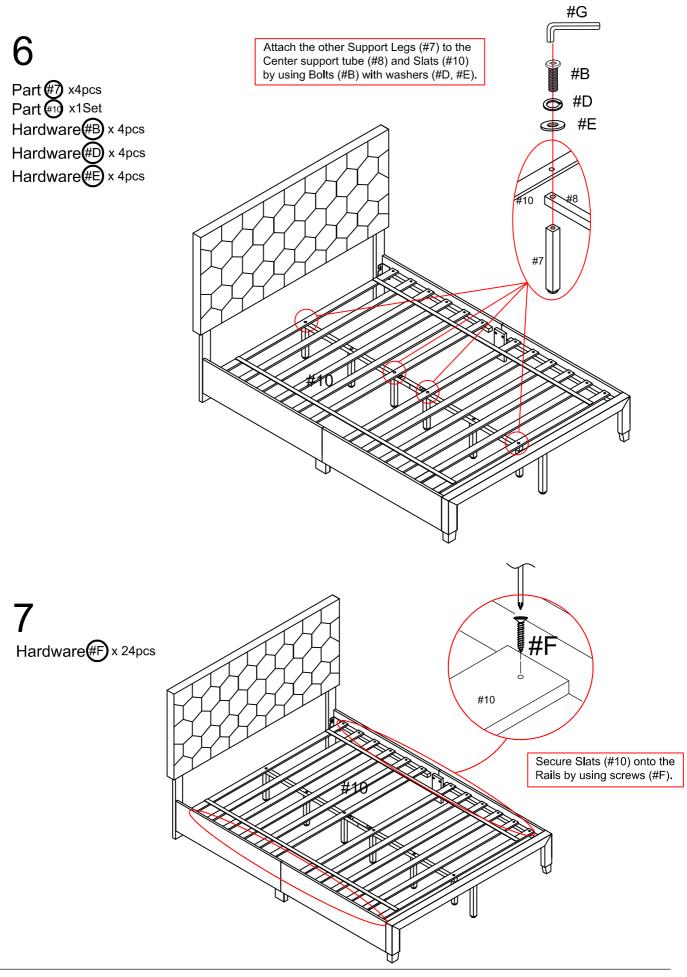

• Please keep instructions for future reference.

.

• Check the quantity and irregularity of parts and hardware before you start.

| PARTS                   |                       |                     |                                       |  |  |
|-------------------------|-----------------------|---------------------|---------------------------------------|--|--|
| ( <b>#1</b> ) 1pc       | (#2) 1pc              | (#3) 2pcs           | (#4) 2pcs                             |  |  |
|                         |                       |                     | E                                     |  |  |
| Headboard Panel         | Footboard             | Side Rail A         | Side Rail B                           |  |  |
| (#5) 2pcs               | (#6) 2pcs             | (#7) 6pcs           | (#8) 2pcs                             |  |  |
| <u>(•••</u> •••)        | Ê                     |                     | · · · · · · · · · · · · · · · · · · · |  |  |
| Headboard Leg           | Footboard Leg         | Support Leg         | Center Support Tube                   |  |  |
| (#9) 2pcs               | (#10) 1Set            | (#11) 2pcs          | (#12) 2pcs                            |  |  |
| • •                     |                       |                     |                                       |  |  |
| Side Rail Support panel | Slat(12pcs)           | Drawer front panel  | Drawer back panel                     |  |  |
| (#13) 2pcs              | (#14) 2pcs            | (#15) 2pcs          | (#16) 1pc                             |  |  |
|                         |                       |                     | Ĩ                                     |  |  |
| Drawer side panel (A)   | Drawer side panel (B) | Drawer bottom panel | Footboard Support panel               |  |  |
| (#17) 4pcs              |                       |                     |                                       |  |  |
|                         |                       |                     |                                       |  |  |
| Sido Pail Support Bar   |                       |                     |                                       |  |  |