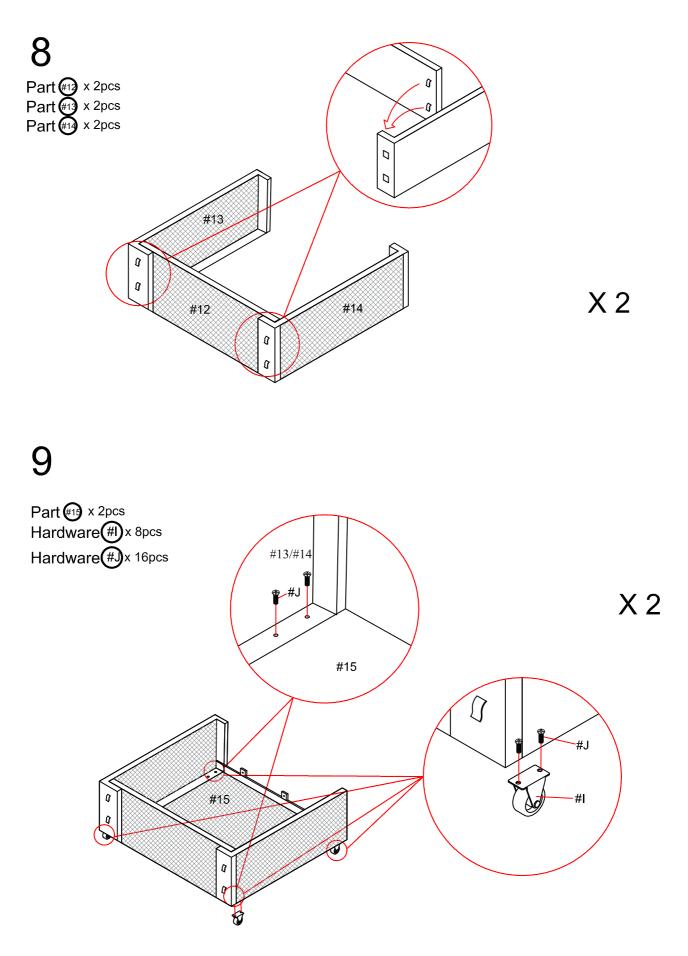

• Please keep instructions for future reference.

.

• Check the quantity and irregularity of parts and hardware before you start.

| PARTS                   |                       |                     |                                       |  |  |
|-------------------------|-----------------------|---------------------|---------------------------------------|--|--|
| ( <b>#1</b> ) 1pc       | (#2) 1pc              | (#3) 2pcs           | (#4) 2pcs                             |  |  |
|                         |                       |                     | E                                     |  |  |
| Headboard Panel         | Footboard             | Side Rail A         | Side Rail B                           |  |  |
| (#5) 2pcs               | (#6) 2pcs             | (#7) 6pcs           | (#8) 2pcs                             |  |  |
| <u>(•••</u> •••)        | Ê                     |                     | · · · · · · · · · · · · · · · · · · · |  |  |
| Headboard Leg           | Footboard Leg         | Support Leg         | Center Support Tube                   |  |  |
| (#9) 2pcs               | (#10) 1Set            | (#11) 2pcs          | (#12) 2pcs                            |  |  |
| • •                     |                       |                     |                                       |  |  |
| Side Rail Support panel | Slat(12pcs)           | Drawer front panel  | Drawer back panel                     |  |  |
| (#13) 2pcs              | (#14) 2pcs            | (#15) 2pcs          | (#16) 1pc                             |  |  |
|                         |                       |                     | Ĩ                                     |  |  |
| Drawer side panel (A)   | Drawer side panel (B) | Drawer bottom panel | Footboard Support panel               |  |  |
| (#17) 4pcs              |                       |                     |                                       |  |  |
|                         |                       |                     |                                       |  |  |
| Sido Pail Support Bar   |                       |                     |                                       |  |  |