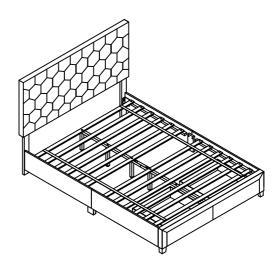

• Please keep instructions for future reference.

.

• Check the quantity and irregularity of parts and hardware before you start.

| PARTS                   |                       |                     |                                       |  |  |
|-------------------------|-----------------------|---------------------|---------------------------------------|--|--|
| ( <b>#1</b> ) 1pc       | (#2) 1pc              | (#3) 2pcs           | (#4) 2pcs                             |  |  |
|                         |                       |                     | E                                     |  |  |
| Headboard Panel         | Footboard             | Side Rail A         | Side Rail B                           |  |  |
| (#5) 2pcs               | (#6) 2pcs             | (#7) 6pcs           | (#8) 2pcs                             |  |  |
| <u>(•••</u> •••)        | Ê                     |                     | · · · · · · · · · · · · · · · · · · · |  |  |
| Headboard Leg           | Footboard Leg         | Support Leg         | Center Support Tube                   |  |  |
| (#9) 2pcs               | (#10) 1Set            | (#11) 2pcs          | (#12) 2pcs                            |  |  |
| • •                     |                       |                     |                                       |  |  |
| Side Rail Support panel | Slat(12pcs)           | Drawer front panel  | Drawer back panel                     |  |  |
| (#13) 2pcs              | (#14) 2pcs            | (#15) 2pcs          | (#16) 1pc                             |  |  |
|                         |                       |                     | Ĩ                                     |  |  |
| Drawer side panel (A)   | Drawer side panel (B) | Drawer bottom panel | Footboard Support panel               |  |  |
| (#17) 4pcs              |                       |                     |                                       |  |  |
|                         |                       |                     |                                       |  |  |
| Sido Pail Support Bar   |                       |                     |                                       |  |  |