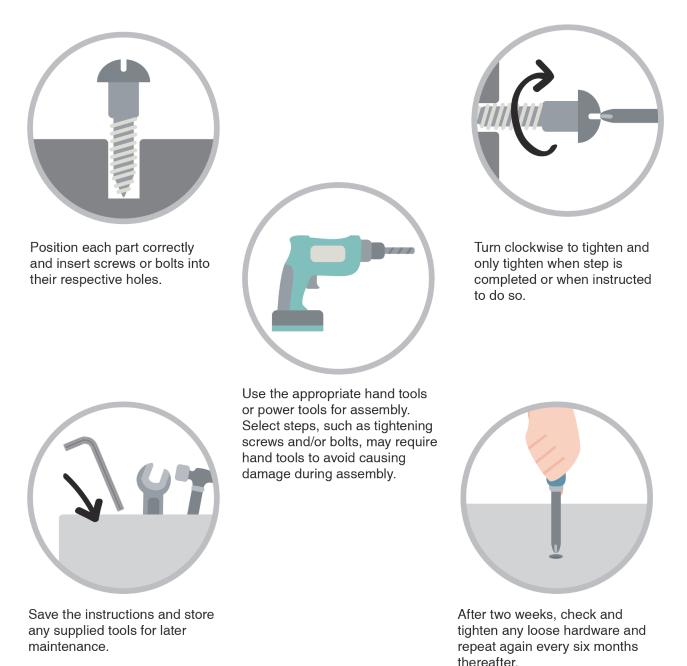

# ASSEMBLY AND CARE ADVICE

FAILURE TO FOLLOW THE GUIDELINES BELOW MAY RESULT IN INJURY AND/OR PROPERTY DAMAGE.

IT IS THE USER'S RESPONSIBILITY TO MAINTAIN THE FURNITURE. THE HARDWARE MAY LOOSEN OVER TIME AND MAY CAUSE THE FURNITURE TO BE WOBBLY AND UNABLE TO SUPPORT ITS INTENDED WEIGHT CAPACITY. THIS MAY LEAD TO COLLAPSE AND MAY CAUSE SERIOUS INJURY.

• Please keep instructions for future reference.

.

• Check the quantity and irregularity of parts and hardware before you start.

| PARTS                   |                       |                     |                                       |  |  |
|-------------------------|-----------------------|---------------------|---------------------------------------|--|--|
| ( <b>#1</b> ) 1pc       | (#2) 1pc              | (#3) 2pcs           | (#4) 2pcs                             |  |  |
|                         |                       |                     | E                                     |  |  |
| Headboard Panel         | Footboard             | Side Rail A         | Side Rail B                           |  |  |
| (#5) 2pcs               | (#6) 2pcs             | (#7) 6pcs           | (#8) 2pcs                             |  |  |
| <u>(•••</u> •••)        | Ê                     |                     | · · · · · · · · · · · · · · · · · · · |  |  |
| Headboard Leg           | Footboard Leg         | Support Leg         | Center Support Tube                   |  |  |
| (#9) 2pcs               | (#10) 1Set            | (#11) 2pcs          | (#12) 2pcs                            |  |  |
| • •                     |                       |                     |                                       |  |  |
| Side Rail Support panel | Slat(12pcs)           | Drawer front panel  | Drawer back panel                     |  |  |
| (#13) 2pcs              | (#14) 2pcs            | (#15) 2pcs          | (#16) 1pc                             |  |  |
|                         |                       |                     | Ĩ                                     |  |  |
| Drawer side panel (A)   | Drawer side panel (B) | Drawer bottom panel | Footboard Support panel               |  |  |
| (#17) 4pcs              |                       |                     |                                       |  |  |
|                         |                       |                     |                                       |  |  |
| Sido Pail Support Bar   |                       |                     |                                       |  |  |