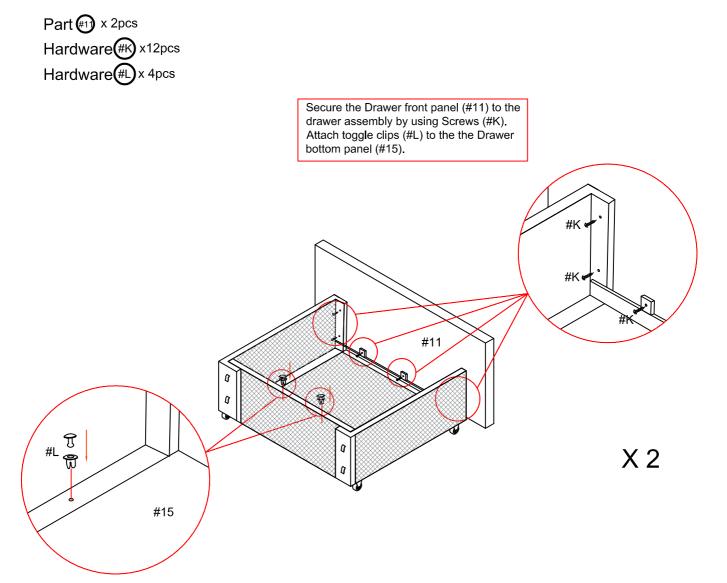

• Please keep instructions for future reference.

.

• Check the quantity and irregularity of parts and hardware before you start.

| PARTS                   |                       |                     |                                       |  |  |
|-------------------------|-----------------------|---------------------|---------------------------------------|--|--|
| ( <b>#1</b> ) 1pc       | (#2) 1pc              | (#3) 2pcs           | (#4) 2pcs                             |  |  |
|                         |                       |                     | E                                     |  |  |
| Headboard Panel         | Footboard             | Side Rail A         | Side Rail B                           |  |  |
| (#5) 2pcs               | (#6) 2pcs             | (#7) 6pcs           | (#8) 2pcs                             |  |  |
| <u>(•••</u> •••)        | Ê                     |                     | · · · · · · · · · · · · · · · · · · · |  |  |
| Headboard Leg           | Footboard Leg         | Support Leg         | Center Support Tube                   |  |  |
| (#9) 2pcs               | (#10) 1Set            | (#11) 2pcs          | (#12) 2pcs                            |  |  |
| • •                     |                       |                     |                                       |  |  |
| Side Rail Support panel | Slat(12pcs)           | Drawer front panel  | Drawer back panel                     |  |  |
| (#13) 2pcs              | (#14) 2pcs            | (#15) 2pcs          | (#16) 1pc                             |  |  |
|                         |                       |                     | Ĩ                                     |  |  |
| Drawer side panel (A)   | Drawer side panel (B) | Drawer bottom panel | Footboard Support panel               |  |  |
| (#17) 4pcs              |                       |                     |                                       |  |  |
|                         |                       |                     |                                       |  |  |
| Sido Pail Support Bar   |                       |                     |                                       |  |  |