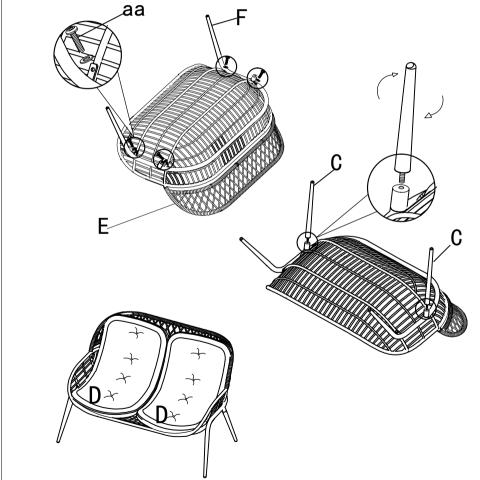

**OD-CV022** 

| Α    |   |
|------|---|
| 2pcs |   |
| В    | J |
| 2pcs |   |
| C    |   |
| 4pcs |   |

| <b>D</b> 2pcs     |         |
|-------------------|---------|
| <b>aa</b><br>8pcs | 0 M6*20 |
| <b>bb</b>         |         |