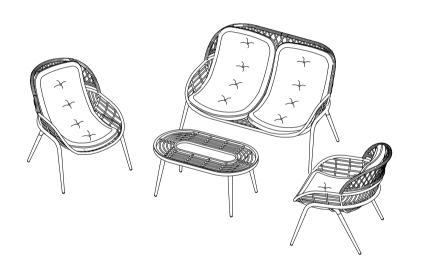

**OD-CV022** 



| Α    |   |
|------|---|
| 2pcs |   |
| В    | J |
| 2pcs |   |
| C    |   |
| 4pcs |   |

| <b>D</b> 2pcs     |         |
|-------------------|---------|
| <b>aa</b><br>8pcs | 0 M6*20 |
| <b>bb</b>         |         |











| <b> </b><br>1pc  |         |
|------------------|---------|
| aa<br>8 pcs      | 0 M6*20 |
| <b>bb</b><br>1pc |         |





## WARRANTY POLICY

All Manhattan Comfort furniture products are warranted, to the original purchaser at the time of purchase and for a period of 30 days thereafter.

Our warranty is limited to new products purchased in factory sealed cartons. This warranty is valid in the United States of America and Canada.

In order to provide you with timely assistance, please thoroughly inspect your furniture for missing or defective parts immedi