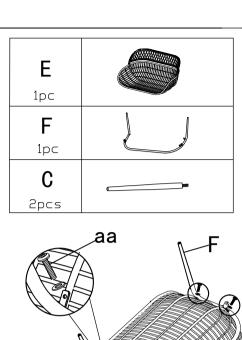

**OD-CV022** 

| Α    |   |
|------|---|
| 2pcs |   |
| В    | J |
| 2pcs |   |
| C    |   |
| 4pcs |   |

| <b>D</b> 2pcs     |         |
|-------------------|---------|
| <b>aa</b><br>8pcs | 0 M6*20 |
| <b>bb</b>         |         |