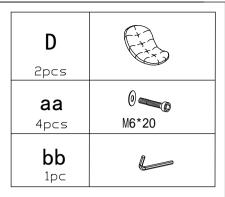

**OD-CV022** 

| Α    |   |
|------|---|
| 2pcs |   |
| В    | J |
| 2pcs |   |
| C    |   |
| 4pcs |   |

| <b>D</b> 2pcs     |         |
|-------------------|---------|
| <b>aa</b><br>8pcs | 0 M6*20 |
| <b>bb</b>         |         |