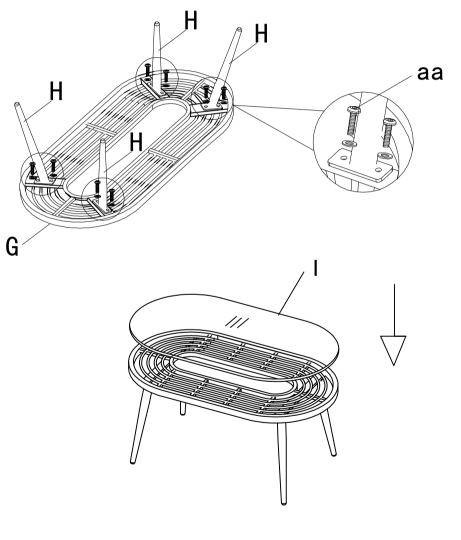

| <b> </b><br>1pc  |         |
|------------------|---------|
| aa<br>8 pcs      | 0 M6*20 |
| <b>bb</b><br>1pc |         |