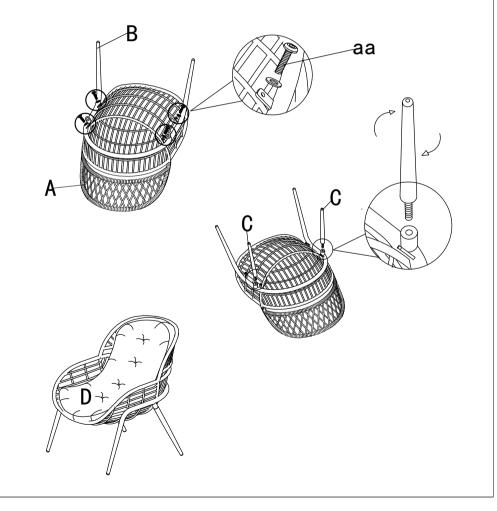

**OD-CV022** 

| Α    |   |
|------|---|
| 2pcs |   |
| В    | J |
| 2pcs |   |
| C    |   |
| 4pcs |   |

| <b>D</b> 2pcs     |         |
|-------------------|---------|
| <b>aa</b><br>8pcs | 0 M6*20 |
| <b>bb</b>         |         |