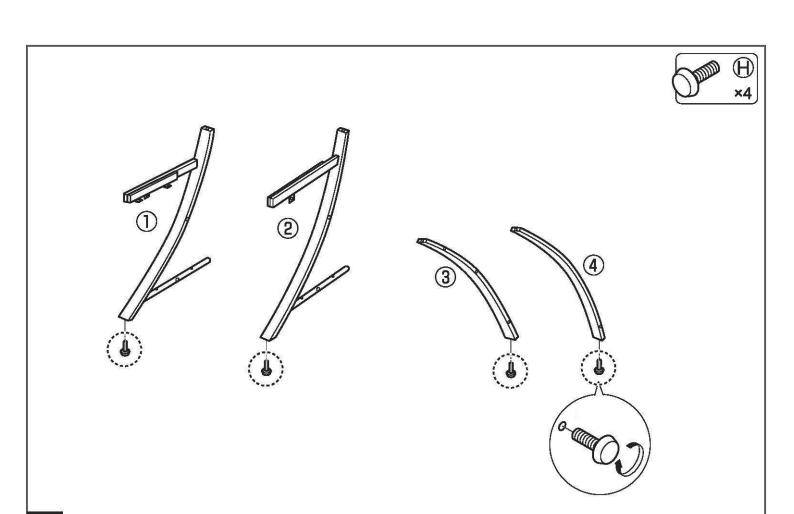

\*\* Do not fully tighten screws until fully assembled \*\*\*

|             | COMPONENT PARTS    |          |  |  |  |
|-------------|--------------------|----------|--|--|--|
| DESCRIPTION | PART NAME          | QTY(PCS) |  |  |  |
| 1           | Z TYPE FRAME(L)    | 1        |  |  |  |
| 2           | Z TYPE FRAME(R)    | 1        |  |  |  |
| 3           | SIDE LEG(L)        | 1        |  |  |  |
| 4           | SIDE LEG(R)        | 1        |  |  |  |
| (5)         | BACK BOTTOM BAR    | 1        |  |  |  |
| 6           | CENTRAL BOTTOM BAR | 1        |  |  |  |
| 7           | UPPER BACK BAR     | 1        |  |  |  |
| 8           | UPPER FRONT BAR    | 1        |  |  |  |
| 9           | CROSS BAR          | 2        |  |  |  |
| 10          | TABLE GLASS        | 1        |  |  |  |
| 11)         | BOTTOM SHELF       | 1        |  |  |  |
| 12)         | KEYBOARD PLATE     | 1        |  |  |  |
| (13)        | TOP GLASS          | 1        |  |  |  |
| <u>(14)</u> | SUPPORT STAND      | 2        |  |  |  |

## **HARDWARE REQUIRED**

| A          |                 | ALLEN BOLT     | M6x50MM | 4 | PCS |
|------------|-----------------|----------------|---------|---|-----|
| B          | $\widehat{eta}$ | ALLEN BOLT     | M6x38MM | 4 | PCS |
| <u>C</u>   |                 | ALLEN BOLT     | M6x25MM | 8 | PCS |
| <b>D</b>   |                 | ALLEN BOLT     | M6x22MM | 8 | PCS |
| E          |                 | ALLEN BOLT     | M6x12MM | 5 | PCS |
| F          | (jiii)          | PHILLIPS SCREW | M4x12MM | 4 | PCS |
| G          |                 | SUCTION CUP    |         | 2 | PCS |
| $\bigcirc$ |                 | STUD           |         | 4 | PCS |
|            |                 | ALLEN WRENCH   |         | 1 | PCS |