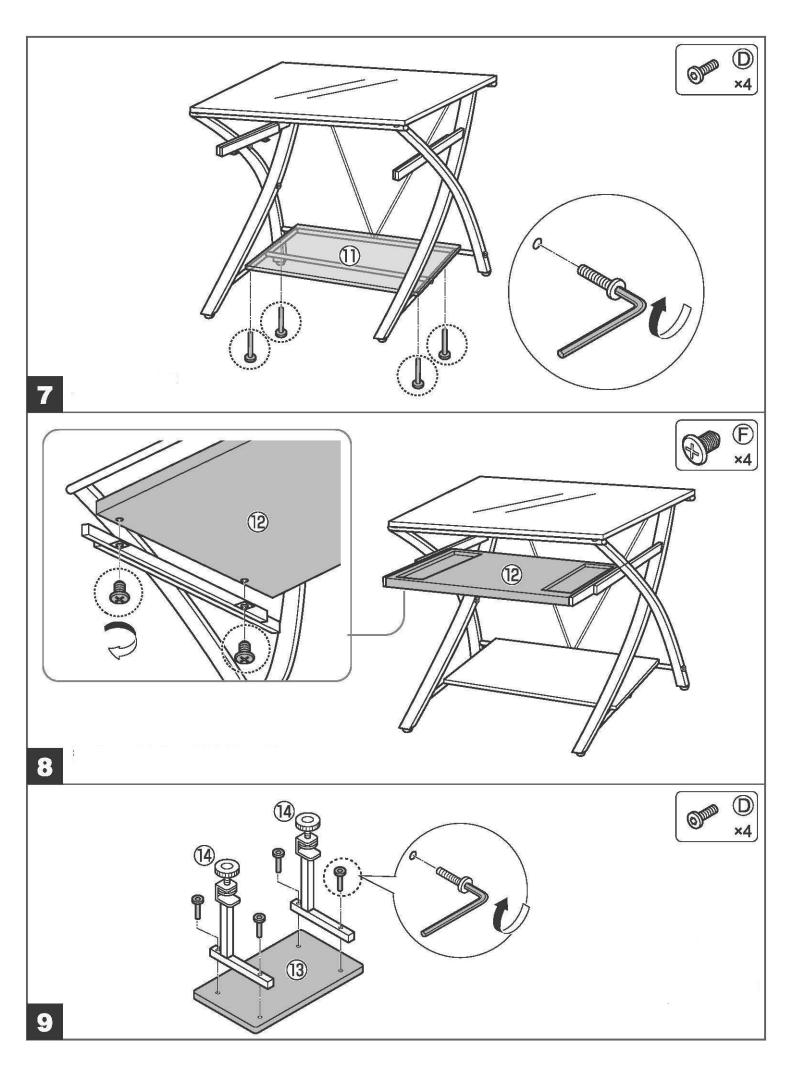

\*\* Do not fully tighten screws until fully assembled \*\*\*

|             | COMPONENT PARTS    |          |  |  |  |
|-------------|--------------------|----------|--|--|--|
| DESCRIPTION | PART NAME          | QTY(PCS) |  |  |  |
| 1           | Z TYPE FRAME(L)    | 1        |  |  |  |
| 2           | Z TYPE FRAME(R)    | 1        |  |  |  |
| 3           | SIDE LEG(L)        | 1        |  |  |  |
| 4           | SIDE LEG(R)        | 1        |  |  |  |
| (5)         | BACK BOTTOM BAR    | 1        |  |  |  |
| 6           | CENTRAL BOTTOM BAR | 1        |  |  |  |
| 7           | UPPER BACK BAR     | 1        |  |  |  |
| 8           | UPPER FRONT BAR    | 1        |  |  |  |
| 9           | CROSS BAR          | 2        |  |  |  |
| 10          | TABLE GLASS        | 1        |  |  |  |
| 11)         | BOTTOM SHELF       | 1        |  |  |  |
| 12)         | KEYBOARD PLATE     | 1        |  |  |  |
| (13)        | TOP GLASS          | 1        |  |  |  |
| <u>(14)</u> | SUPPORT STAND      | 2        |  |  |  |

## **HARDWARE REQUIRED**

| A          |                 | ALLEN BOLT     | M6x50MM | 4 | PCS |
|------------|-----------------|----------------|---------|---|-----|
| B          | $\widehat{eta}$ | ALLEN BOLT     | M6x38MM | 4 | PCS |
| <u>C</u>   |                 | ALLEN BOLT     | M6x25MM | 8 | PCS |
| <b>D</b>   |                 | ALLEN BOLT     | M6x22MM | 8 | PCS |
| E          |                 | ALLEN BOLT     | M6x12MM | 5 | PCS |
| F          | (jiii)          | PHILLIPS SCREW | M4x12MM | 4 | PCS |
| G          |                 | SUCTION CUP    |         | 2 | PCS |
| $\bigcirc$ |                 | STUD           |         | 4 | PCS |
|            |                 | ALLEN WRENCH   |         | 1 | PCS |