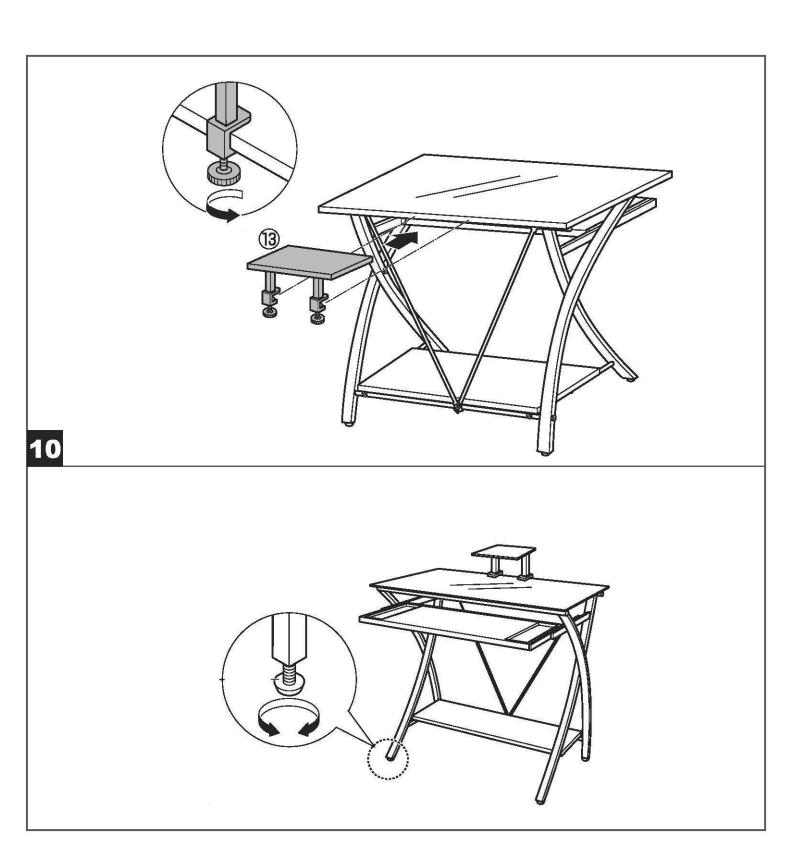

\*\* Do not fully tighten screws until fully assembled \*\*\*

|             | COMPONENT PARTS    |          |  |  |  |
|-------------|--------------------|----------|--|--|--|
| DESCRIPTION | PART NAME          | QTY(PCS) |  |  |  |
| 1           | Z TYPE FRAME(L)    | 1        |  |  |  |
| 2           | Z TYPE FRAME(R)    | 1        |  |  |  |
| 3           | SIDE LEG(L)        | 1        |  |  |  |
| 4           | SIDE LEG(R)        | 1        |  |  |  |
| (5)         | BACK BOTTOM BAR    | 1        |  |  |  |
| 6           | CENTRAL BOTTOM BAR | 1        |  |  |  |
| 7           | UPPER BACK BAR     | 1        |  |  |  |
| 8           | UPPER FRONT BAR    | 1        |  |  |  |
| 9           | CROSS BAR          | 2        |  |  |  |
| 10          | TABLE GLASS        | 1        |  |  |  |
| 11)         | BOTTOM SHELF       | 1        |  |  |  |
| 12)         | KEYBOARD PLATE     | 1        |  |  |  |
| (13)        | TOP GLASS          | 1        |  |  |  |
| <u>(14)</u> | SUPPORT STAND      | 2        |  |  |  |

## **HARDWARE REQUIRED**

| A          |                 | ALLEN BOLT     | M6x50MM | 4 | PCS |
|------------|-----------------|----------------|---------|---|-----|
| B          | $\widehat{eta}$ | ALLEN BOLT     | M6x38MM | 4 | PCS |
| <u>C</u>   |                 | ALLEN BOLT     | M6x25MM | 8 | PCS |
| <b>D</b>   |                 | ALLEN BOLT     | M6x22MM | 8 | PCS |
| E          |                 | ALLEN BOLT     | M6x12MM | 5 | PCS |
| F          | (jiii)          | PHILLIPS SCREW | M4x12MM | 4 | PCS |
| G          |                 | SUCTION CUP    |         | 2 | PCS |
| $\bigcirc$ |                 | STUD           |         | 4 | PCS |
|            |                 | ALLEN WRENCH   |         | 1 | PCS |