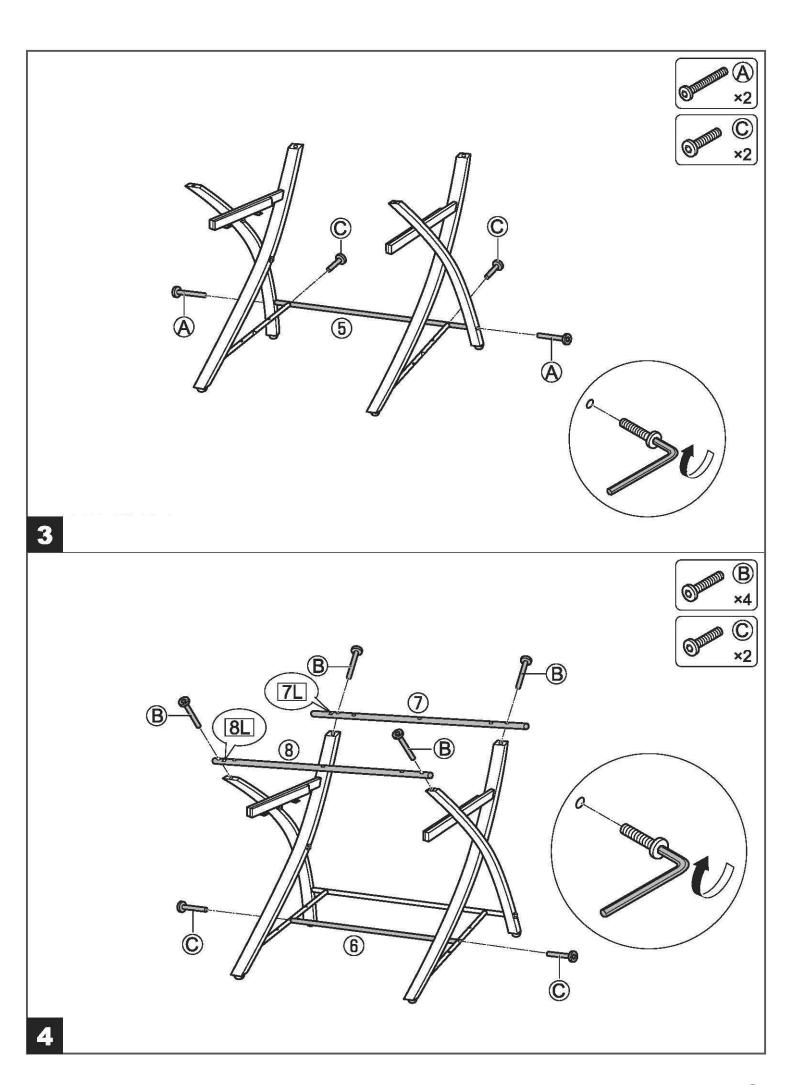

\*\* Do not fully tighten screws until fully assembled \*\*\*

|             | COMPONENT PARTS    |          |  |  |  |
|-------------|--------------------|----------|--|--|--|
| DESCRIPTION | PART NAME          | QTY(PCS) |  |  |  |
| 1           | Z TYPE FRAME(L)    | 1        |  |  |  |
| 2           | Z TYPE FRAME(R)    | 1        |  |  |  |
| 3           | SIDE LEG(L)        | 1        |  |  |  |
| 4           | SIDE LEG(R)        | 1        |  |  |  |
| (5)         | BACK BOTTOM BAR    | 1        |  |  |  |
| 6           | CENTRAL BOTTOM BAR | 1        |  |  |  |
| 7           | UPPER BACK BAR     | 1        |  |  |  |
| 8           | UPPER FRONT BAR    | 1        |  |  |  |
| 9           | CROSS BAR          | 2        |  |  |  |
| 10          | TABLE GLASS        | 1        |  |  |  |
| 11)         | BOTTOM SHELF       | 1        |  |  |  |
| 12)         | KEYBOARD PLATE     | 1        |  |  |  |
| (13)        | TOP GLASS          | 1        |  |  |  |
| <u>(14)</u> | SUPPORT STAND      | 2        |  |  |  |

## **HARDWARE REQUIRED**

| A          |                 | ALLEN BOLT     | M6x50MM | 4 | PCS |
|------------|-----------------|----------------|---------|---|-----|
| B          | $\widehat{eta}$ | ALLEN BOLT     | M6x38MM | 4 | PCS |
| <u>C</u>   |                 | ALLEN BOLT     | M6x25MM | 8 | PCS |
| <b>D</b>   |                 | ALLEN BOLT     | M6x22MM | 8 | PCS |
| E          |                 | ALLEN BOLT     | M6x12MM | 5 | PCS |
| F          | (jiii)          | PHILLIPS SCREW | M4x12MM | 4 | PCS |
| G          |                 | SUCTION CUP    |         | 2 | PCS |
| $\bigcirc$ |                 | STUD           |         | 4 | PCS |
|            |                 | ALLEN WRENCH   |         | 1 | PCS |