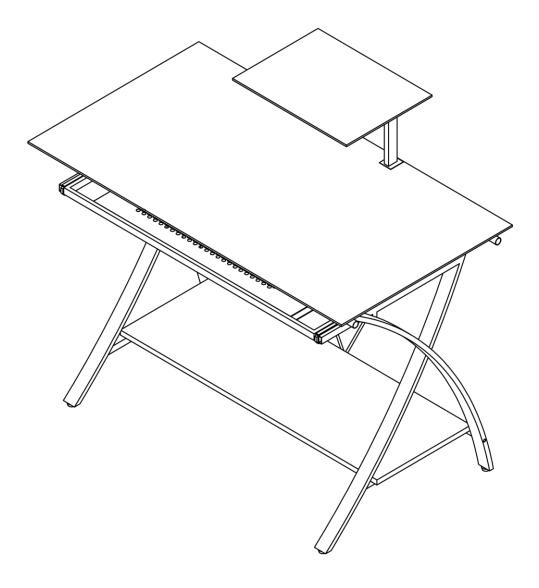

\*\* Do not fully tighten screws until fully assembled \*\*\*

|             | COMPONENT PARTS    |          |  |  |  |
|-------------|--------------------|----------|--|--|--|
| DESCRIPTION | PART NAME          | QTY(PCS) |  |  |  |
| 1           | Z TYPE FRAME(L)    | 1        |  |  |  |
| 2           | Z TYPE FRAME(R)    | 1        |  |  |  |
| 3           | SIDE LEG(L)        | 1        |  |  |  |
| 4           | SIDE LEG(R)        | 1        |  |  |  |
| (5)         | BACK BOTTOM BAR    | 1        |  |  |  |
| 6           | CENTRAL BOTTOM BAR | 1        |  |  |  |
| 7           | UPPER BACK BAR     | 1        |  |  |  |
| 8           | UPPER FRONT BAR    | 1        |  |  |  |
| 9           | CROSS BAR          | 2        |  |  |  |
| 10          | TABLE GLASS        | 1        |  |  |  |
| 11)         | BOTTOM SHELF       | 1        |  |  |  |
| 12)         | KEYBOARD PLATE     | 1        |  |  |  |
| (13)        | TOP GLASS          | 1        |  |  |  |
| <u>(14)</u> | SUPPORT STAND      | 2        |  |  |  |