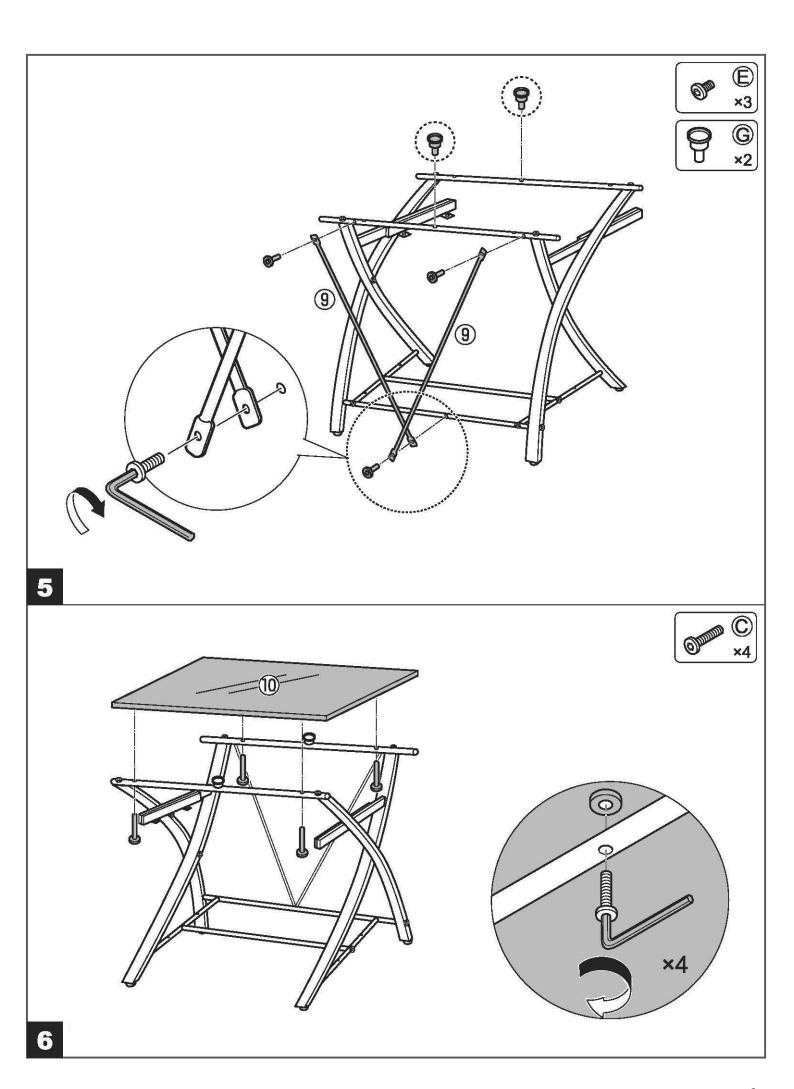

\*\* Do not fully tighten screws until fully assembled \*\*\*

|             | COMPONENT PARTS    |          |  |  |  |
|-------------|--------------------|----------|--|--|--|
| DESCRIPTION | PART NAME          | QTY(PCS) |  |  |  |
| 1           | Z TYPE FRAME(L)    | 1        |  |  |  |
| 2           | Z TYPE FRAME(R)    | 1        |  |  |  |
| 3           | SIDE LEG(L)        | 1        |  |  |  |
| 4           | SIDE LEG(R)        | 1        |  |  |  |
| (5)         | BACK BOTTOM BAR    | 1        |  |  |  |
| 6           | CENTRAL BOTTOM BAR | 1        |  |  |  |
| 7           | UPPER BACK BAR     | 1        |  |  |  |
| 8           | UPPER FRONT BAR    | 1        |  |  |  |
| 9           | CROSS BAR          | 2        |  |  |  |
| 10          | TABLE GLASS        | 1        |  |  |  |
| 11)         | BOTTOM SHELF       | 1        |  |  |  |
| 12)         | KEYBOARD PLATE     | 1        |  |  |  |
| (13)        | TOP GLASS          | 1        |  |  |  |
| <u>(14)</u> | SUPPORT STAND      | 2        |  |  |  |

## **HARDWARE REQUIRED**

| A          |                 | ALLEN BOLT     | M6x50MM | 4 | PCS |
|------------|-----------------|----------------|---------|---|-----|
| B          | $\widehat{eta}$ | ALLEN BOLT     | M6x38MM | 4 | PCS |
| <u>C</u>   |                 | ALLEN BOLT     | M6x25MM | 8 | PCS |
| <b>D</b>   |                 | ALLEN BOLT     | M6x22MM | 8 | PCS |
| E          |                 | ALLEN BOLT     | M6x12MM | 5 | PCS |
| F          | (jiii)          | PHILLIPS SCREW | M4x12MM | 4 | PCS |
| G          |                 | SUCTION CUP    |         | 2 | PCS |
| $\bigcirc$ |                 | STUD           |         | 4 | PCS |
|            |                 | ALLEN WRENCH   |         | 1 | PCS |