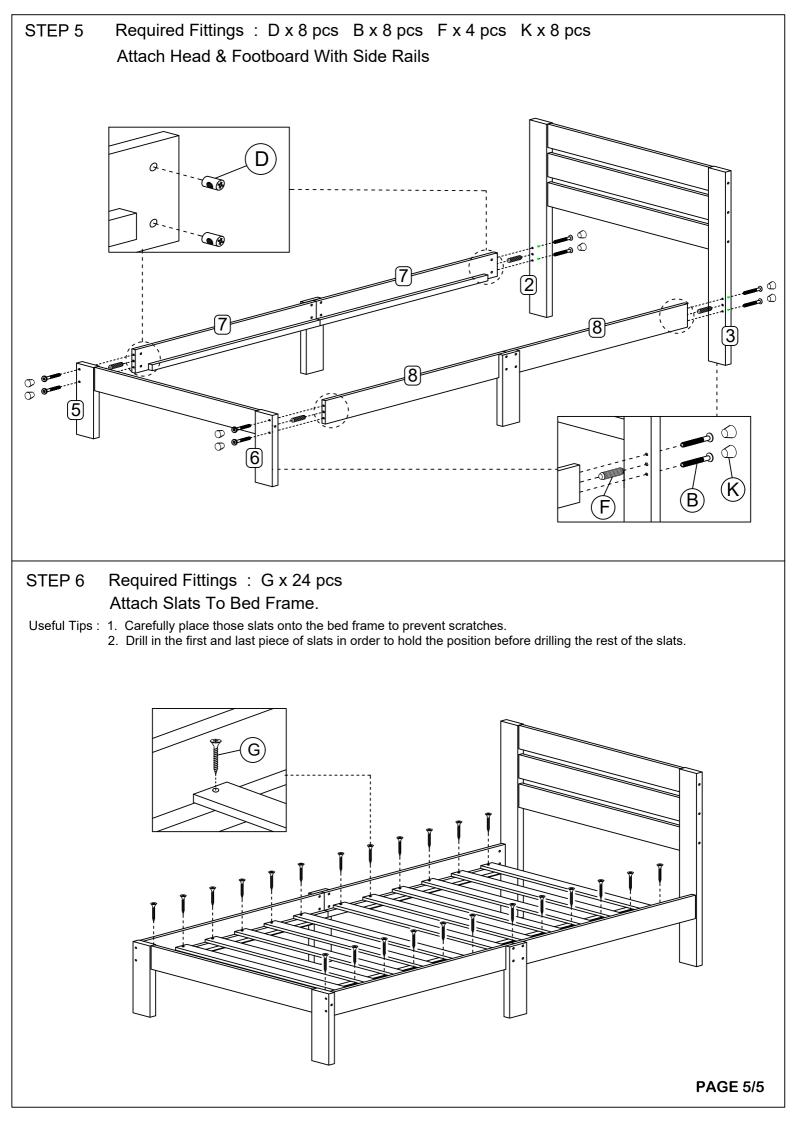

## HARDWARE REQUIRED

| (A)            |          | JCBC M6 x 100mm       | 8  | PCS |
|----------------|----------|-----------------------|----|-----|
| B              |          | JCBC M6 x 70mm        | 8  | PCS |
| $\bigcirc$     |          | JCBC M6 x 30mm        | 8  | PCS |
| $\bigcirc$     | <b>+</b> | BARREL NUT M6 x 15mm  | 16 | PCS |
| E              |          | JCN M6 x 15mm         | 8  | PCS |
| F              |          | WOOD DOWEL M10 x 40mm | 4  | PCS |
| G              |          | CSK SCREW M4 x 25mm   | 24 | PCS |
| $(\mathbf{H})$ |          | ALLEN KEY M4          | 2  | PCS |
|                |          | WOOD DOWEL M8 x 30mm  | 16 | PCS |
| J              |          | WOOD DOWEL M10 x 25mm | 4  | PCS |
| K              | $\Theta$ | WOOD BUTTON           | 16 | PCS |
|                |          |                       |    |     |