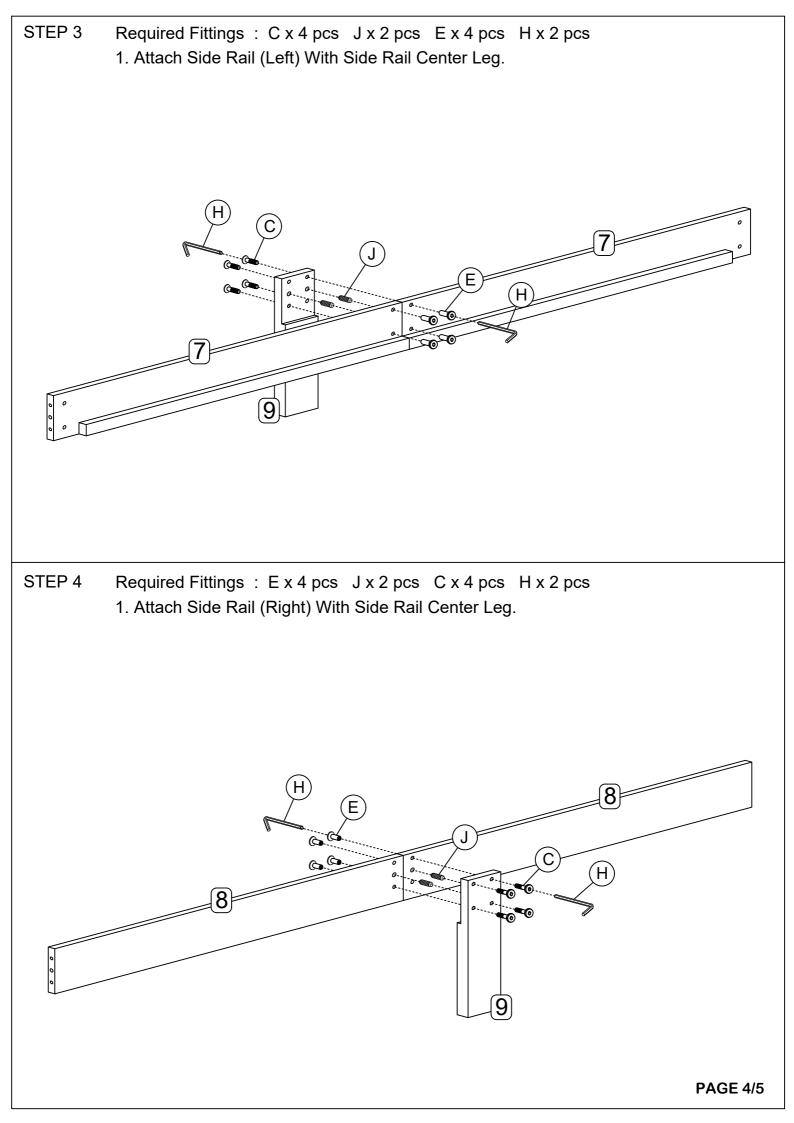

## HARDWARE REQUIRED

| (A)            |          | JCBC M6 x 100mm       | 8  | PCS |
|----------------|----------|-----------------------|----|-----|
| B              |          | JCBC M6 x 70mm        | 8  | PCS |
| $\bigcirc$     |          | JCBC M6 x 30mm        | 8  | PCS |
| $\bigcirc$     | <b>+</b> | BARREL NUT M6 x 15mm  | 16 | PCS |
| E              |          | JCN M6 x 15mm         | 8  | PCS |
| F              |          | WOOD DOWEL M10 x 40mm | 4  | PCS |
| G              |          | CSK SCREW M4 x 25mm   | 24 | PCS |
| $(\mathbf{H})$ |          | ALLEN KEY M4          | 2  | PCS |
|                |          | WOOD DOWEL M8 x 30mm  | 16 | PCS |
| J              |          | WOOD DOWEL M10 x 25mm | 4  | PCS |
| K              | $\Theta$ | WOOD BUTTON           | 16 | PCS |
|                |          |                       |    |     |