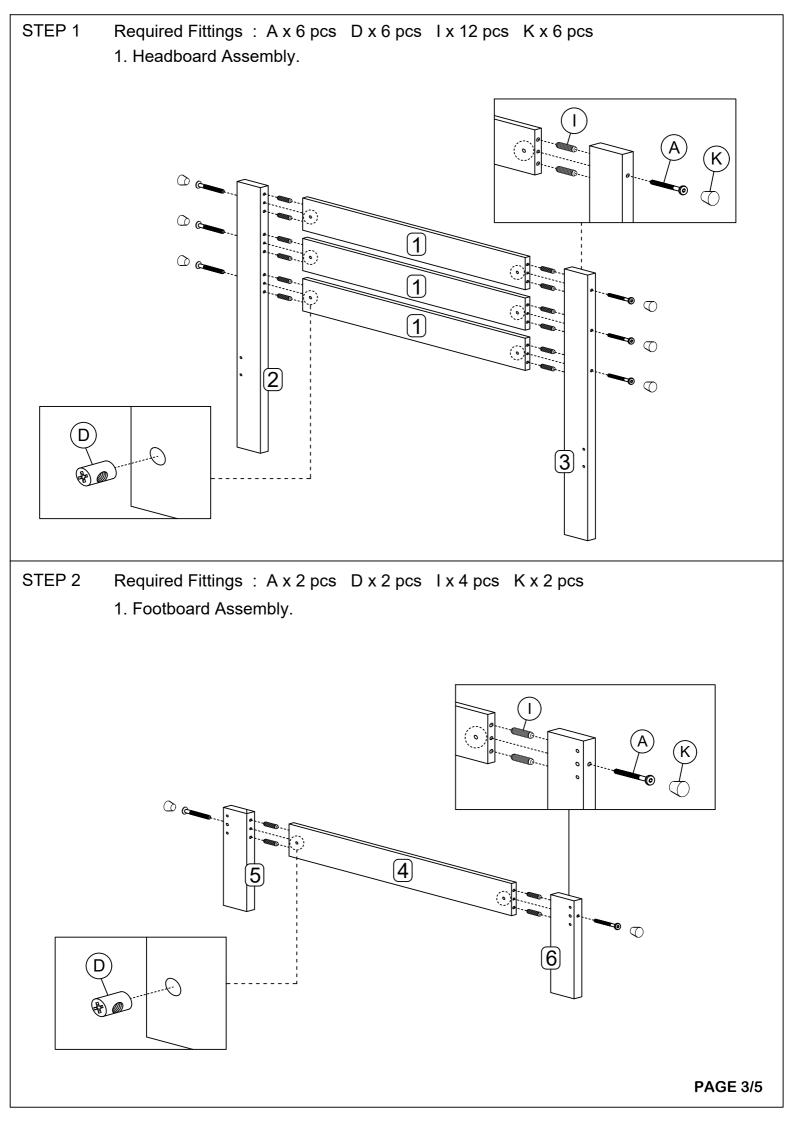

## HARDWARE REQUIRED

| (A)            |          | JCBC M6 x 100mm       | 8  | PCS |
|----------------|----------|-----------------------|----|-----|
| B              |          | JCBC M6 x 70mm        | 8  | PCS |
| $\bigcirc$     |          | JCBC M6 x 30mm        | 8  | PCS |
| $\bigcirc$     | <b>+</b> | BARREL NUT M6 x 15mm  | 16 | PCS |
| E              |          | JCN M6 x 15mm         | 8  | PCS |
| F              |          | WOOD DOWEL M10 x 40mm | 4  | PCS |
| G              |          | CSK SCREW M4 x 25mm   | 24 | PCS |
| $(\mathbf{H})$ |          | ALLEN KEY M4          | 2  | PCS |
|                |          | WOOD DOWEL M8 x 30mm  | 16 | PCS |
| J              |          | WOOD DOWEL M10 x 25mm | 4  | PCS |
| K              | $\Theta$ | WOOD BUTTON           | 16 | PCS |
|                |          |                       |    |     |