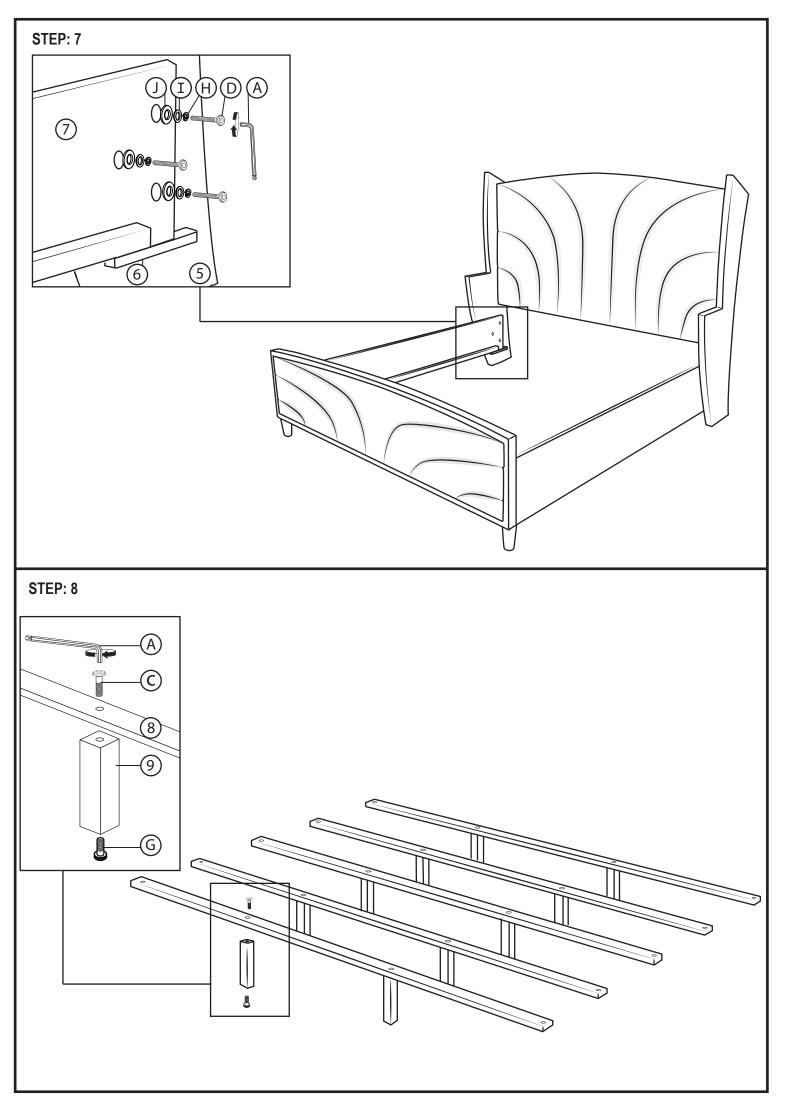

## HARDWARE LIST :

| BOX# | PART# | DESCRIPTION            | QTY |
|------|-------|------------------------|-----|
| 1    | 1     | Headboard              | 1   |
|      | 2     | Headboard Support      | 2   |
|      | 3     | Headboard Back Support | 1   |
| 2    | 4     | Footboard              | 1   |
| 3    | 5     | Ear Panel              | 2   |
|      | 6     | Ear Panel Support      | 2   |
| 4    | 7     | Side Rail              | 2   |
|      | 8     | Slat with 4 holes      | 5   |
|      | 9     | Leg Support            | 10  |
|      | 10    | Bed Leg                | 2   |

| NO | DESCRIPTION                        | QTY |
|----|------------------------------------|-----|
| Α  | Allen Key With Ball                | 1   |
| В  | JCBC Bolt M6 x 20mm                | 16  |
| С  | JCBC Bolt M6 x 40mm                | 24  |
| D  | JCBC Bolt M6 x 60mm                | 6   |
| E  | CSK Screw M4 x 32mm                | 10  |
| F  | CSK Screw M4 x 45mm                | 4   |
| G  | Adjuster 💭                         | 10  |
| Н  | Spring Washer M6                   | 36  |
| I  | Flat Washer Medium M7 x 19 x 2.0 🗐 |     |
| J  | Flat Washer Large 3/8 x 25 x 1.0 🔘 |     |
| K  | L- Bracket (150 x 40 mm)           |     |