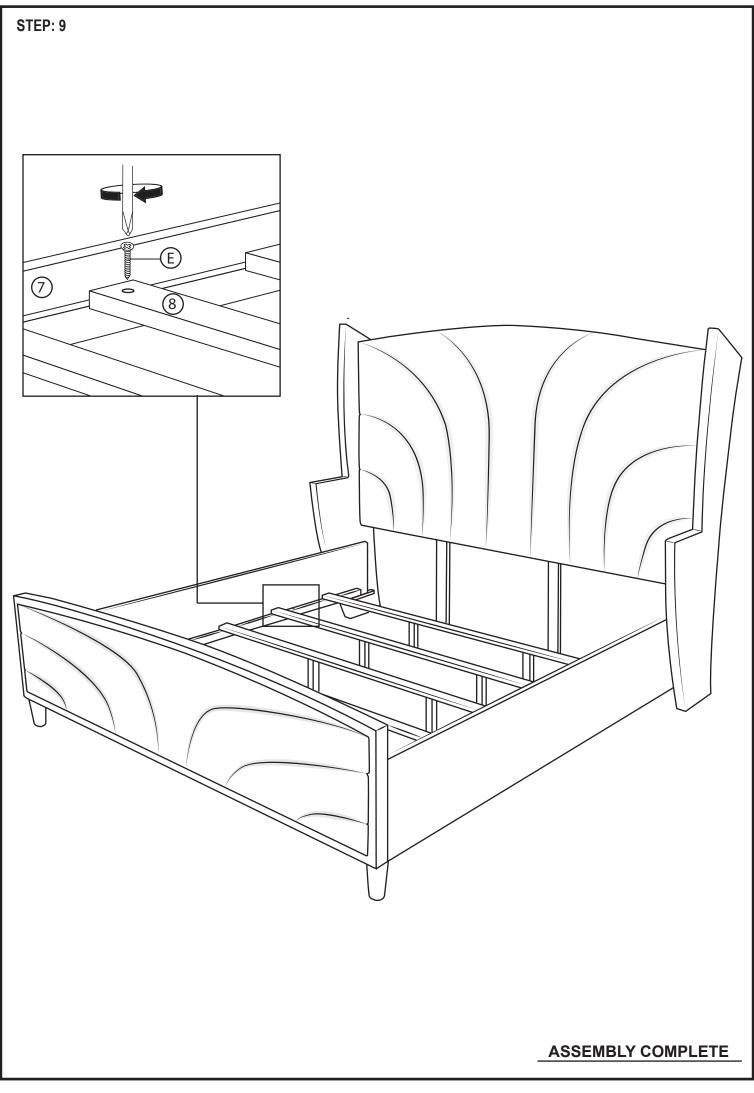

## HARDWARE LIST :

| BOX# | PART# | DESCRIPTION            | QTY |
|------|-------|------------------------|-----|
| 1    | 1     | Headboard              | 1   |
|      | 2     | Headboard Support      | 2   |
|      | 3     | Headboard Back Support | 1   |
| 2    | 4     | Footboard              | 1   |
| 3    | 5     | Ear Panel              | 2   |
|      | 6     | Ear Panel Support      | 2   |
| 4    | 7     | Side Rail              | 2   |
|      | 8     | Slat with 4 holes      | 5   |
|      | 9     | Leg Support            | 10  |
|      | 10    | Bed Leg                | 2   |

| NO | DESCRIPTION                        | QTY |
|----|------------------------------------|-----|
| Α  | Allen Key With Ball                | 1   |
| В  | JCBC Bolt M6 x 20mm                | 16  |
| С  | JCBC Bolt M6 x 40mm                | 24  |
| D  | JCBC Bolt M6 x 60mm                | 6   |
| E  | CSK Screw M4 x 32mm                | 10  |
| F  | CSK Screw M4 x 45mm                | 4   |
| G  | Adjuster 💭                         | 10  |
| Н  | Spring Washer M6                   | 36  |
| I  | Flat Washer Medium M7 x 19 x 2.0 🗐 |     |
| J  | Flat Washer Large 3/8 x 25 x 1.0 🔘 |     |
| K  | L- Bracket (150 x 40 mm)           |     |