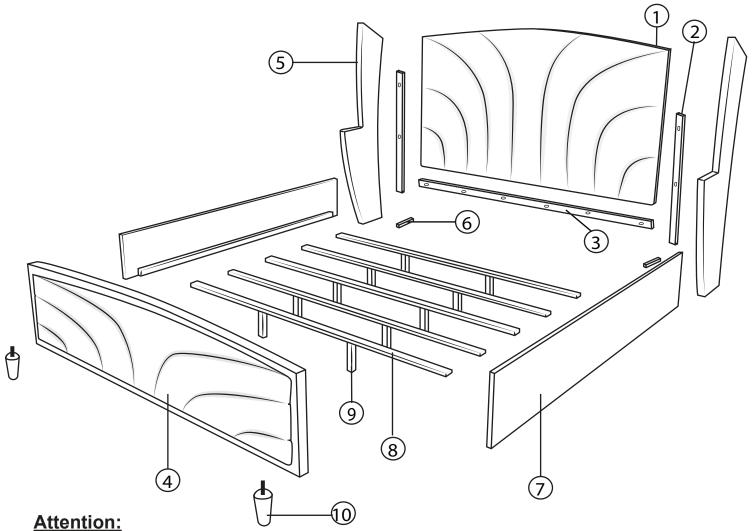

## HARDWARE LIST :

| BOX# | PART# | DESCRIPTION            | QTY |
|------|-------|------------------------|-----|
| 1    | 1     | Headboard              | 1   |
|      | 2     | Headboard Support      | 2   |
|      | 3     | Headboard Back Support | 1   |
| 2    | 4     | Footboard              | 1   |
| 3    | 5     | Ear Panel              | 2   |
|      | 6     | Ear Panel Support      | 2   |
| 4    | 7     | Side Rail              | 2   |
|      | 8     | Slat with 4 holes      | 5   |
|      | 9     | Leg Support            | 10  |
|      | 10    | Bed Leg                | 2   |