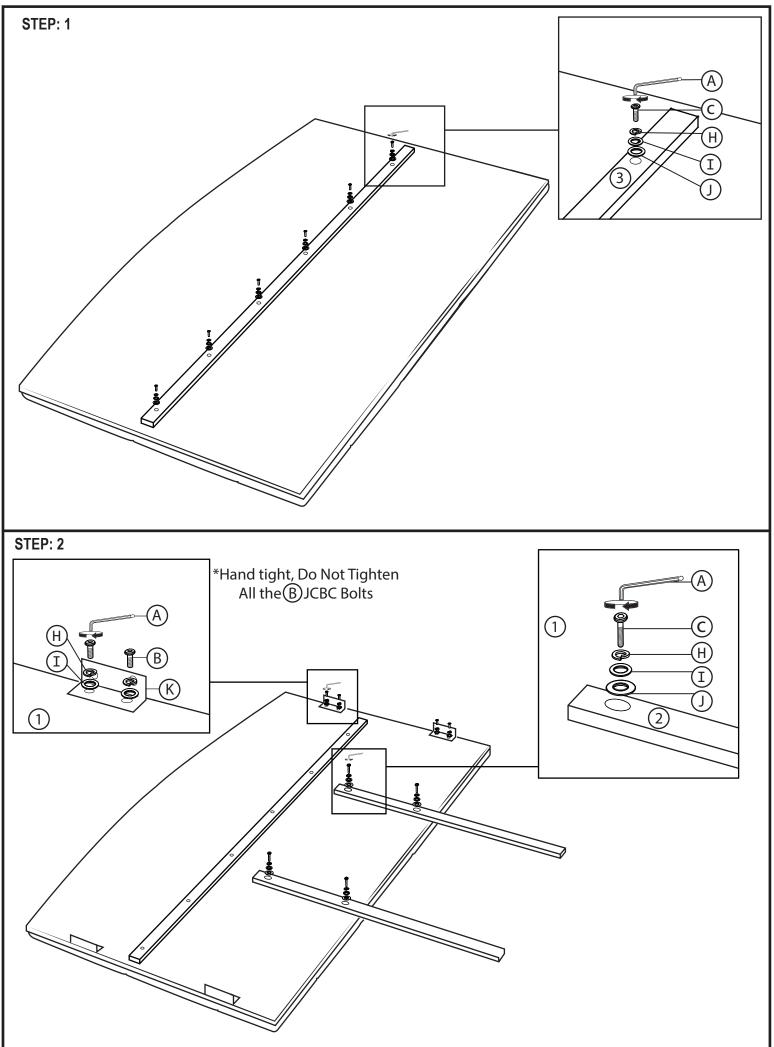

## \*\*\*Do not fully tighten bolts and screws until fully assembled\*\*\*

| PART | LIST | • |
|------|------|---|
|      |      |   |
|      |      |   |

| NO | DESCRIPTION                        | QTY |
|----|------------------------------------|-----|
| Α  | Allen Key With Ball                | 1   |
| В  | JCBC Bolt M6 x 20mm                | 16  |
| С  | JCBC Bolt M6 x 40mm                | 24  |
| D  | JCBC Bolt M6 x 60mm                | 6   |
| E  | CSK Screw M4 x 32mm                | 10  |
| F  | CSK Screw M4 x 45mm                | 4   |
| G  | Adjuster 💭                         | 10  |
| Н  | Spring Washer M6                   | 36  |
| I  | Flat Washer Medium M7 x 19 x 2.0 🗐 |     |
| J  | Flat Washer Large 3/8 x 25 x 1.0 🔘 |     |
| K  | L- Bracket (150 x 40 mm)           |     |