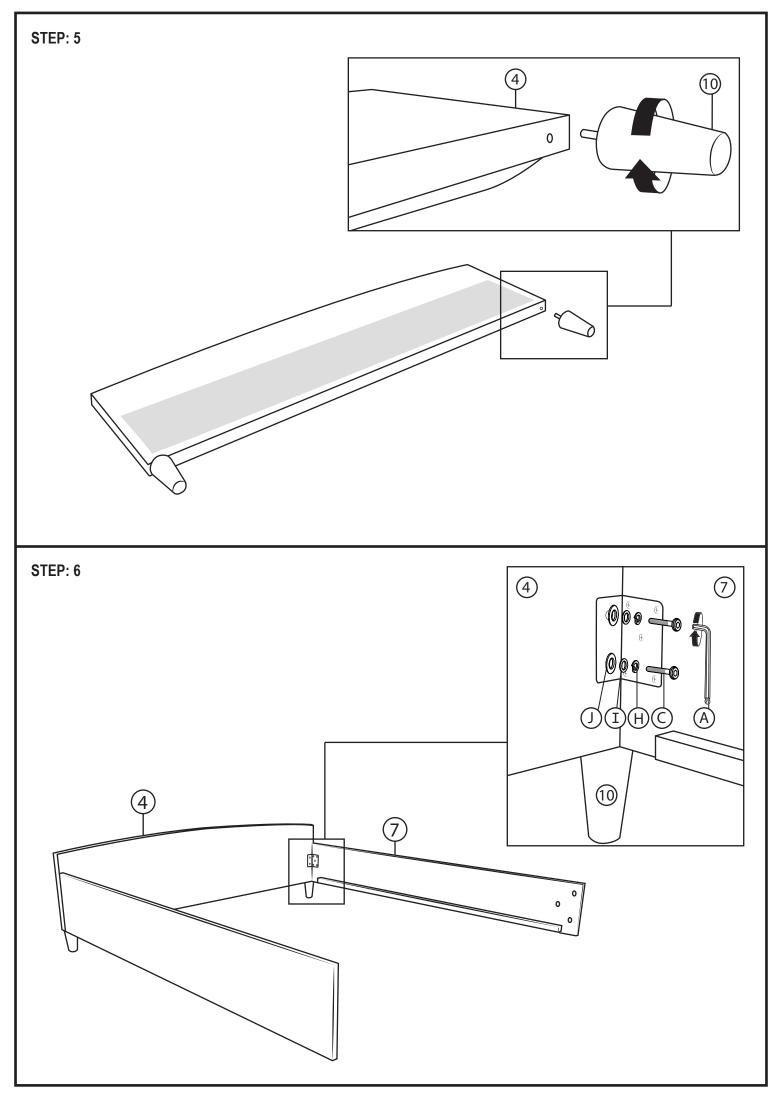

## \*\*\*Do not fully tighten bolts and screws until fully assembled\*\*\*

| PART | LIST | • |
|------|------|---|
|      |      |   |
|      |      |   |

| NO | DESCRIPTION                        | QTY |
|----|------------------------------------|-----|
| Α  | Allen Key With Ball                | 1   |
| В  | JCBC Bolt M6 x 20mm                | 16  |
| С  | JCBC Bolt M6 x 40mm                | 24  |
| D  | JCBC Bolt M6 x 60mm                | 6   |
| E  | CSK Screw M4 x 32mm                | 10  |
| F  | CSK Screw M4 x 45mm                | 4   |
| G  | Adjuster 💭                         | 10  |
| Н  | Spring Washer M6                   | 36  |
| I  | Flat Washer Medium M7 x 19 x 2.0 🗐 |     |
| J  | Flat Washer Large 3/8 x 25 x 1.0 🔘 |     |
| K  | L- Bracket (150 x 40 mm)           |     |