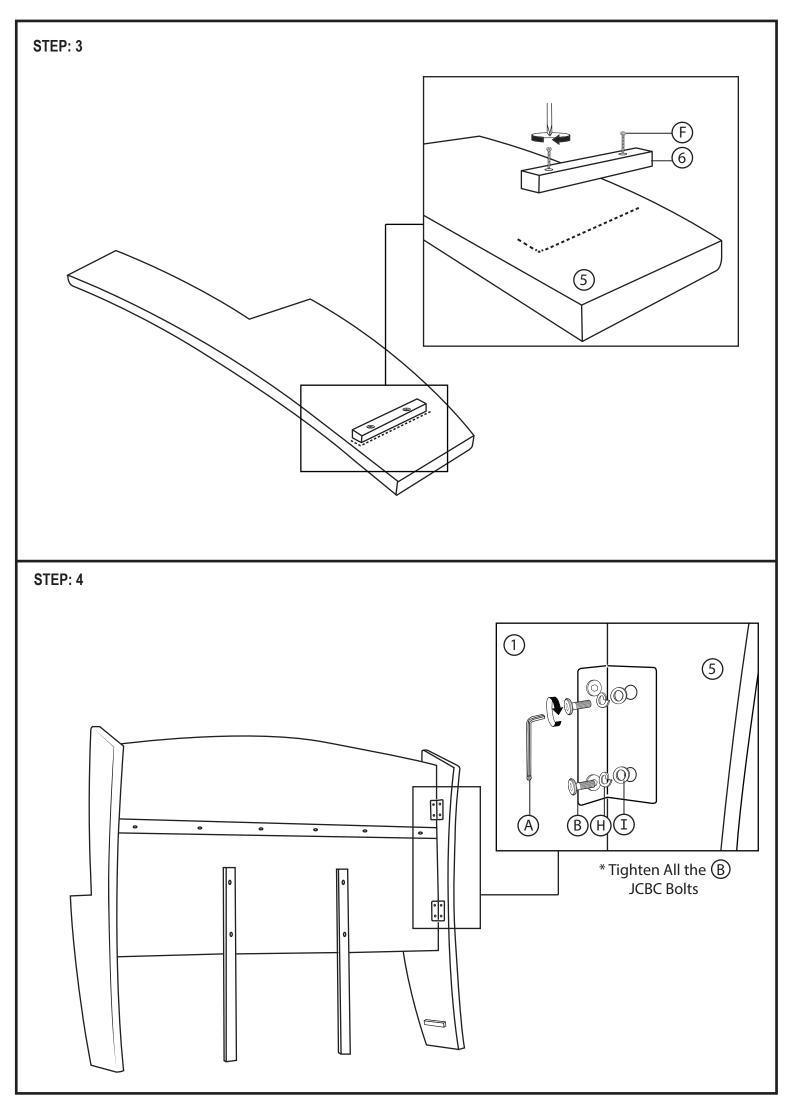

## \*\*\*Do not fully tighten bolts and screws until fully assembled\*\*\*

| PART | LIST | • |
|------|------|---|
|      |      |   |
|      |      |   |

| NO | DESCRIPTION                        | QTY |
|----|------------------------------------|-----|
| Α  | Allen Key With Ball                | 1   |
| В  | JCBC Bolt M6 x 20mm                | 16  |
| С  | JCBC Bolt M6 x 40mm                | 24  |
| D  | JCBC Bolt M6 x 60mm                | 6   |
| E  | CSK Screw M4 x 32mm                | 10  |
| F  | CSK Screw M4 x 45mm                | 4   |
| G  | Adjuster 💭                         | 10  |
| Н  | Spring Washer M6                   | 36  |
| I  | Flat Washer Medium M7 x 19 x 2.0 🗐 |     |
| J  | Flat Washer Large 3/8 x 25 x 1.0 🔘 |     |
| K  | L- Bracket (150 x 40 mm)           |     |