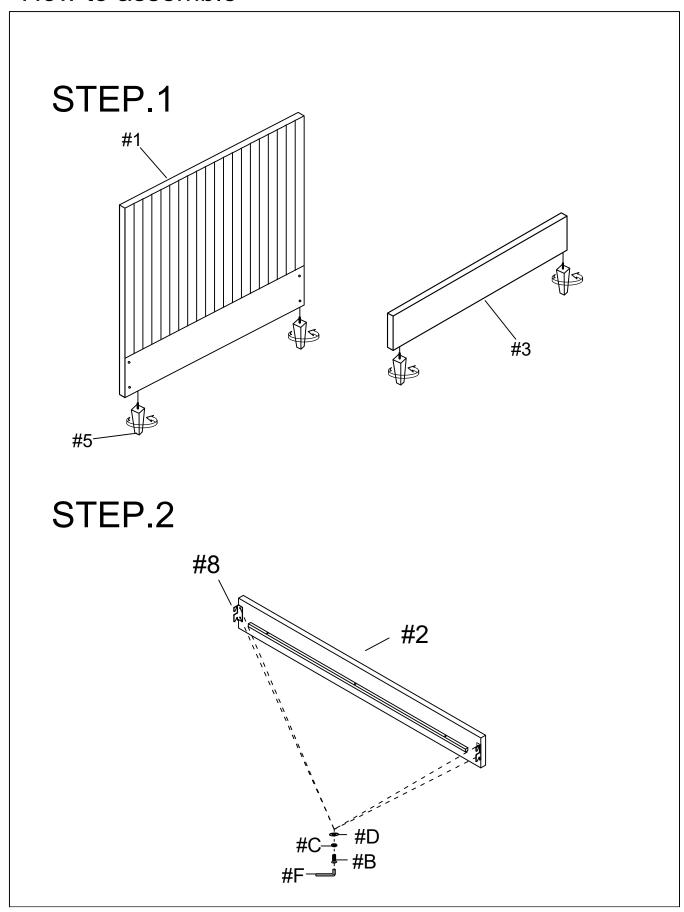

\*\*\* Do not fully tighten screws until fully assembled \*\*\*

| COMPONENT PARTS |                  |   |           |  |  |
|-----------------|------------------|---|-----------|--|--|
| DESCRIPTION     | PART NAME        |   | Q'TY(PCS) |  |  |
| 1               | Headboard        |   | 1         |  |  |
| 2               | Side Rail        |   | 2         |  |  |
| 3               | Foot Board       |   | 1         |  |  |
| 4               | Support Rail     |   | 1         |  |  |
| 5               | HB/FB Leg        | ð | 4         |  |  |
| 6               | Slat             |   | 13        |  |  |
| 7               | Support Leg      |   | 4         |  |  |
| 8               | CONNECTION STRAP |   | 4         |  |  |

| HARDWARE REQUIRED |                              |           |    |  |
|-------------------|------------------------------|-----------|----|--|
| #A                | Bolt Ø5/16" x 1-1/2"         | @ <u></u> | 8  |  |
| #B                | Bolt Ø5/16" x 1"             | @]        | 8  |  |
| #0                | Lock Washer Ø5/16"           | <b>3</b>  | 16 |  |
| #D                | Flat Washer<br>Ø5/16" x 19mm |           | 16 |  |
| #E                | Screw #8 x 38mm              |           | 26 |  |
| #F                | Allen Wrench 5mm             |           | 1  |  |