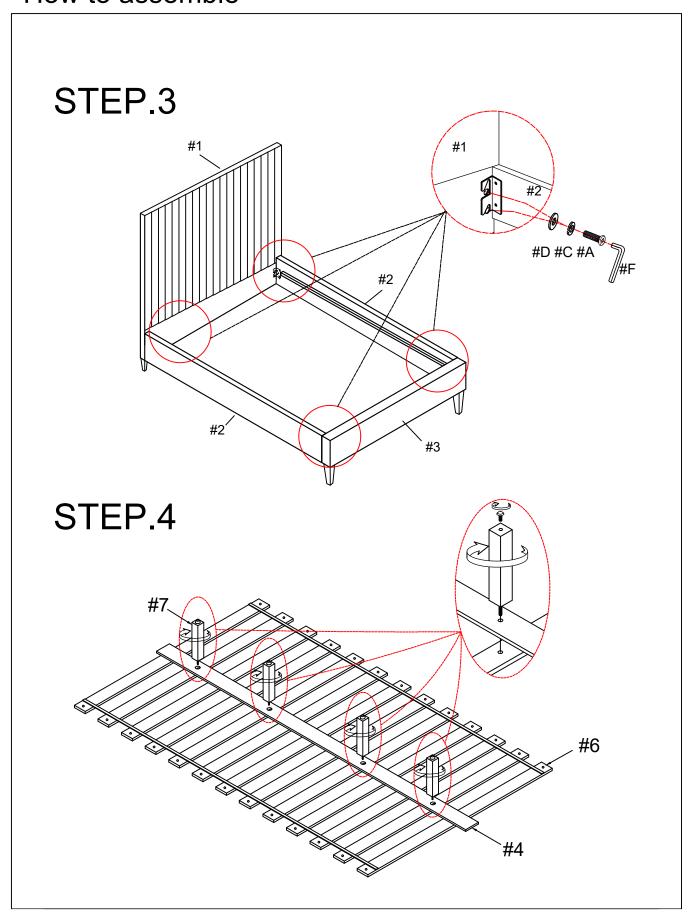

\*\*\* Do not fully tighten screws until fully assembled \*\*\*

| COMPONENT PARTS |                  |   |           |  |  |
|-----------------|------------------|---|-----------|--|--|
| DESCRIPTION     | PART NAME        |   | Q'TY(PCS) |  |  |
| 1               | Headboard        |   | 1         |  |  |
| 2               | Side Rail        |   | 2         |  |  |
| 3               | Foot Board       |   | 1         |  |  |
| 4               | Support Rail     |   | 1         |  |  |
| 5               | HB/FB Leg        | ð | 4         |  |  |
| 6               | Slat             |   | 13        |  |  |
| 7               | Support Leg      |   | 4         |  |  |
| 8               | CONNECTION STRAP |   | 4         |  |  |

| HARDWARE REQUIRED |                              |           |    |  |
|-------------------|------------------------------|-----------|----|--|
| #A                | Bolt Ø5/16" x 1-1/2"         | @ <u></u> | 8  |  |
| #B                | Bolt Ø5/16" x 1"             | @]        | 8  |  |
| #0                | Lock Washer Ø5/16"           | <b>3</b>  | 16 |  |
| #D                | Flat Washer<br>Ø5/16" x 19mm |           | 16 |  |
| #E                | Screw #8 x 38mm              |           | 26 |  |
| #F                | Allen Wrench 5mm             |           | 1  |  |