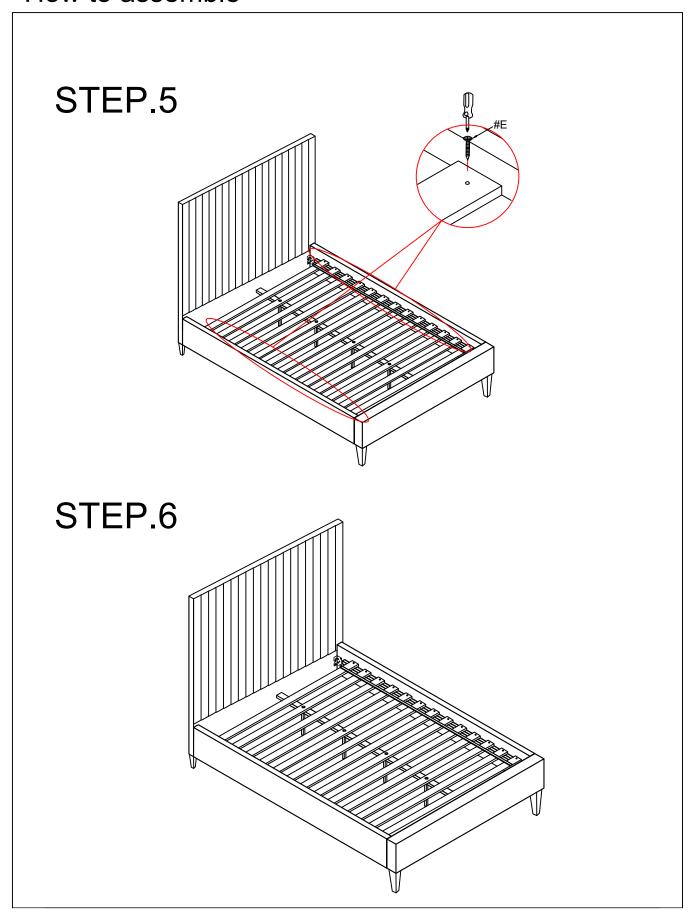

\*\*\* Do not fully tighten screws until fully assembled \*\*\*

| COMPONENT PARTS |                  |   |           |  |  |
|-----------------|------------------|---|-----------|--|--|
| DESCRIPTION     | PART NAME        |   | Q'TY(PCS) |  |  |
| 1               | Headboard        |   | 1         |  |  |
| 2               | Side Rail        |   | 2         |  |  |
| 3               | Foot Board       |   | 1         |  |  |
| 4               | Support Rail     |   | 1         |  |  |
| 5               | HB/FB Leg        | ð | 4         |  |  |
| 6               | Slat             |   | 13        |  |  |
| 7               | Support Leg      |   | 4         |  |  |
| 8               | CONNECTION STRAP |   | 4         |  |  |

| HARDWARE REQUIRED |                              |           |    |  |
|-------------------|------------------------------|-----------|----|--|
| #A                | Bolt Ø5/16" x 1-1/2"         | @ <u></u> | 8  |  |
| #B                | Bolt Ø5/16" x 1"             | @]        | 8  |  |
| #0                | Lock Washer Ø5/16"           | <b>3</b>  | 16 |  |
| #D                | Flat Washer<br>Ø5/16" x 19mm |           | 16 |  |
| #E                | Screw #8 x 38mm              |           | 26 |  |
| #F                | Allen Wrench 5mm             |           | 1  |  |