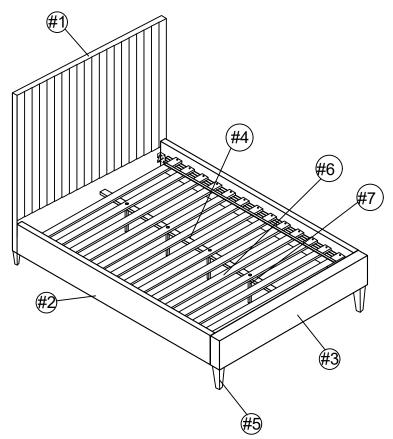

\*\*\* Do not fully tighten screws until fully assembled \*\*\*

| COMPONENT PARTS |                  |   |           |  |  |
|-----------------|------------------|---|-----------|--|--|
| DESCRIPTION     | PART NAME        |   | Q'TY(PCS) |  |  |
| 1               | Headboard        |   | 1         |  |  |
| 2               | Side Rail        |   | 2         |  |  |
| 3               | Foot Board       |   | 1         |  |  |
| 4               | Support Rail     |   | 1         |  |  |
| 5               | HB/FB Leg        | ð | 4         |  |  |
| 6               | Slat             |   | 13        |  |  |
| 7               | Support Leg      |   | 4         |  |  |
| 8               | CONNECTION STRAP |   | 4         |  |  |

## **Exploded View**