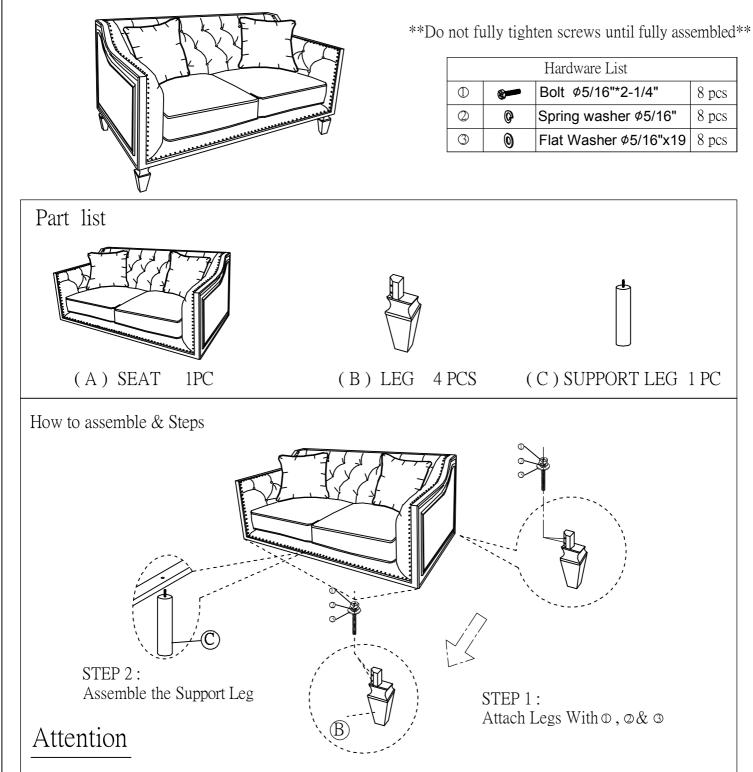

## ASSEMBLY INSTRUCTION FOR ACME FURNITURE MODEL# LV01050

Thank you for purchasing the quality product. Be sure to check all packing material carefully for small parts which may have come loose inside the carton during shipment. Separate, Identify and count all parts and metal hardware. Compare with all parts listed to be sure all parts are present. If any part(s) are missing or damaged, please contact your local furniture dealer. For efficient and speedy service, please indicate the model number and code letter of part(s) needed.

\*\*\*Some number parts listed on the instruction sheet may not be in parts bag as they may be assembled. Carefully check parts and packing materials prior to ordering replacements. \*\*\*

CLEANING INSTRUCTIONS Clean the surface with a furniture polish and a soft cloth