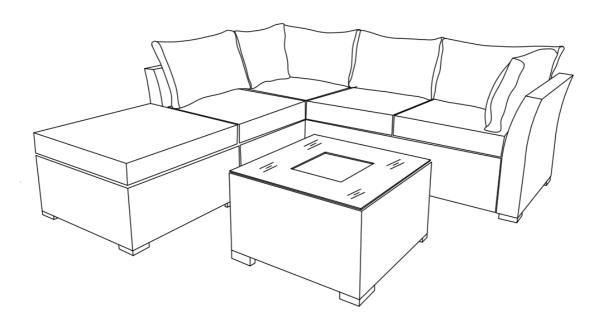

#### ASSEMBLY INSTRUCTION FOR ACME FURNITURE

MODEL# OT01092-1/OT01092-2 Patio Sectional & Cocktail Table

Thank you for purchasing this quality product. Be sure to check all packing material carefully for small parts which may have come loose inside the carton during shipment. Separate, identify and count all parts and metal hardware. Compare with parts list to be sure all parts are present. If any part(s) are missing or damaged, please contact your local furniture dealer. For efficient and speedy service, please indicate the model number and code letter of part(s) needed.

\*\*\*Do not fully tighten screws until fully assembled\*\*\*

| COMPONENT PARTS |                                                        |           |  |
|-----------------|--------------------------------------------------------|-----------|--|
| DESCRIPTION     | PART NAME                                              | Q'TY(PCS) |  |
| Α               | Back of armless sofa                                   | 1         |  |
| В               | Seat of armless sofa                                   | 1         |  |
| С               | Ottoman                                                | 1         |  |
| D               | Coffee table                                           | 1         |  |
| F               | Glass for coffee table                                 | 1         |  |
| G               | Seat cushion for armless and three seat sofa           | 4         |  |
| Н               | Seat cushion for ottoman                               | 1         |  |
| I               | Back cushion for armless and middle of three seat sofa | 2         |  |
| J               | Seat of three seat sofa                                | 1         |  |
| K               | Back of three seat sofa                                | 1         |  |
| L               | Right arm for three seat sofa                          | 1         |  |
| M               | Left arm for three seat sofa                           | 1         |  |