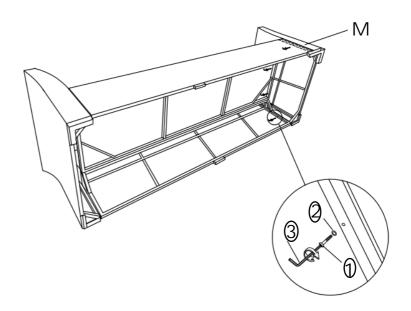

\*\*\*Do not fully tighten screws until fully assembled\*\*\*

| COMPONENT PARTS |                                                        |           |  |
|-----------------|--------------------------------------------------------|-----------|--|
| DESCRIPTION     | PART NAME                                              | Q'TY(PCS) |  |
| Α               | Back of armless sofa                                   | 1         |  |
| В               | Seat of armless sofa                                   | 1         |  |
| С               | Ottoman                                                | 1         |  |
| D               | Coffee table                                           | 1         |  |
| F               | Glass for coffee table                                 | 1         |  |
| G               | Seat cushion for armless and three seat sofa           | 4         |  |
| Н               | Seat cushion for ottoman                               | 1         |  |
| I               | Back cushion for armless and middle of three seat sofa | 2         |  |
| J               | Seat of three seat sofa                                | 1         |  |
| K               | Back of three seat sofa                                | 1         |  |
| L               | Right arm for three seat sofa                          | 1         |  |
| M               | Left arm for three seat sofa                           | 1         |  |

\*\*\*Do not fully tighten screws until fully assembled\*\*\*

| COMPONENT PARTS |                                                |           |  |
|-----------------|------------------------------------------------|-----------|--|
| DESCRIPTION     | PART NAME                                      | Q'TY(PCS) |  |
| N               | Left and right back cushion of three seat sofa | 2         |  |
| R               | Side cushion for three seat sofa               | 2         |  |
|                 |                                                |           |  |
|                 |                                                |           |  |
|                 |                                                |           |  |
|                 |                                                |           |  |
|                 |                                                |           |  |
|                 |                                                |           |  |
|                 |                                                |           |  |
|                 |                                                | -         |  |
|                 |                                                | -         |  |
|                 |                                                |           |  |

# HARDWARES REQUIRED

Bolt M6\*45MM- 1 6 pcs

Washer - 1 6 pcs

(3) Key allen - 1pc

### How to assemble: