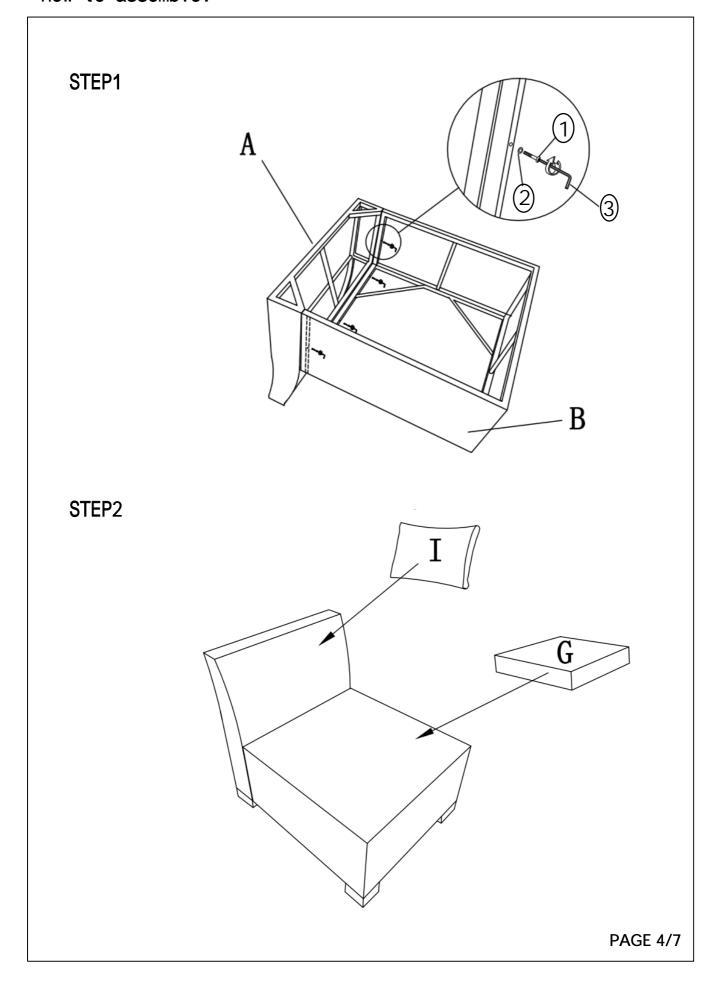

\*\*\*Do not fully tighten screws until fully assembled\*\*\*

| COMPONENT PARTS |                                                        |           |  |
|-----------------|--------------------------------------------------------|-----------|--|
| DESCRIPTION     | PART NAME                                              | Q'TY(PCS) |  |
| Α               | Back of armless sofa                                   | 1         |  |
| В               | Seat of armless sofa                                   | 1         |  |
| С               | Ottoman                                                | 1         |  |
| D               | Coffee table                                           | 1         |  |
| F               | Glass for coffee table                                 | 1         |  |
| G               | Seat cushion for armless and three seat sofa           | 4         |  |
| Н               | Seat cushion for ottoman                               | 1         |  |
| I               | Back cushion for armless and middle of three seat sofa | 2         |  |
| J               | Seat of three seat sofa                                | 1         |  |
| K               | Back of three seat sofa                                | 1         |  |
| L               | Right arm for three seat sofa                          | 1         |  |
| M               | Left arm for three seat sofa                           | 1         |  |

# HARDWARES REQUIRED

Bolt M6\*45MM- 1 6 pcs

Washer - 1 6 pcs

(3) Key allen - 1pc

### How to assemble: