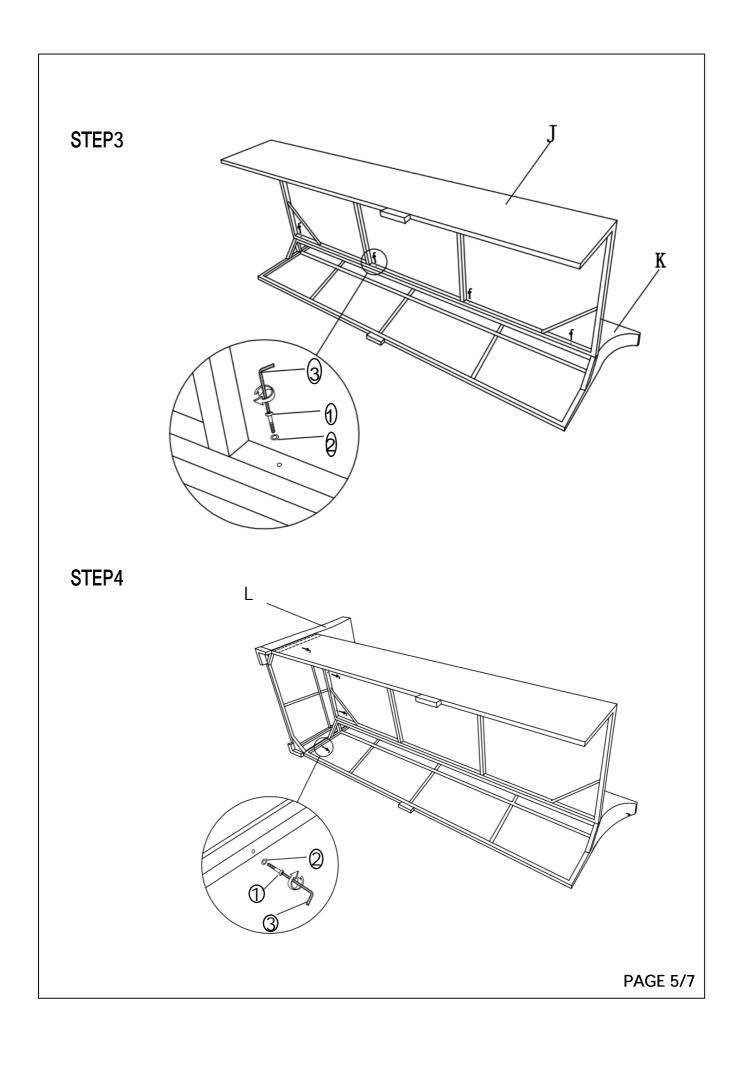

\*\*\*Do not fully tighten screws until fully assembled\*\*\*

| COMPONENT PARTS |                                                        |           |  |
|-----------------|--------------------------------------------------------|-----------|--|
| DESCRIPTION     | PART NAME                                              | Q'TY(PCS) |  |
| Α               | Back of armless sofa                                   | 1         |  |
| В               | Seat of armless sofa                                   | 1         |  |
| С               | Ottoman                                                | 1         |  |
| D               | Coffee table                                           | 1         |  |
| F               | Glass for coffee table                                 | 1         |  |
| G               | Seat cushion for armless and three seat sofa           | 4         |  |
| Н               | Seat cushion for ottoman                               | 1         |  |
| I               | Back cushion for armless and middle of three seat sofa | 2         |  |
| J               | Seat of three seat sofa                                | 1         |  |
| K               | Back of three seat sofa                                | 1         |  |
| L               | Right arm for three seat sofa                          | 1         |  |
| M               | Left arm for three seat sofa                           | 1         |  |

\*\*\*Do not fully tighten screws until fully assembled\*\*\*

| COMPONENT PARTS |                                                |           |  |
|-----------------|------------------------------------------------|-----------|--|
| DESCRIPTION     | PART NAME                                      | Q'TY(PCS) |  |
| N               | Left and right back cushion of three seat sofa | 2         |  |
| R               | Side cushion for three seat sofa               | 2         |  |
|                 |                                                |           |  |
|                 |                                                |           |  |
|                 |                                                |           |  |
|                 |                                                |           |  |
|                 |                                                |           |  |
|                 |                                                |           |  |
|                 |                                                |           |  |
|                 |                                                | -         |  |
|                 |                                                | -         |  |
|                 |                                                |           |  |

# HARDWARES REQUIRED

Bolt M6\*45MM- 1 6 pcs

Washer - 1 6 pcs

(3) Key allen - 1pc

### How to assemble: