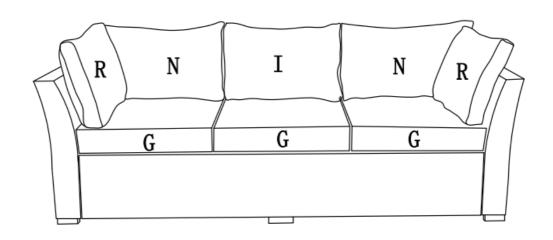

\*\*\*Do not fully tighten screws until fully assembled\*\*\*

| COMPONENT PARTS |                                                        |           |  |
|-----------------|--------------------------------------------------------|-----------|--|
| DESCRIPTION     | PART NAME                                              | Q'TY(PCS) |  |
| Α               | Back of armless sofa                                   | 1         |  |
| В               | Seat of armless sofa                                   | 1         |  |
| С               | Ottoman                                                | 1         |  |
| D               | Coffee table                                           | 1         |  |
| F               | Glass for coffee table                                 | 1         |  |
| G               | Seat cushion for armless and three seat sofa           | 4         |  |
| Н               | Seat cushion for ottoman                               | 1         |  |
| I               | Back cushion for armless and middle of three seat sofa | 2         |  |
| J               | Seat of three seat sofa                                | 1         |  |
| K               | Back of three seat sofa                                | 1         |  |
| L               | Right arm for three seat sofa                          | 1         |  |
| M               | Left arm for three seat sofa                           | 1         |  |

\*\*\*Do not fully tighten screws until fully assembled\*\*\*

| COMPONENT PARTS |                                                |           |  |
|-----------------|------------------------------------------------|-----------|--|
| DESCRIPTION     | PART NAME                                      | Q'TY(PCS) |  |
| N               | Left and right back cushion of three seat sofa | 2         |  |
| R               | Side cushion for three seat sofa               | 2         |  |
|                 |                                                |           |  |
|                 |                                                |           |  |
|                 |                                                |           |  |
|                 |                                                |           |  |
|                 |                                                |           |  |
|                 |                                                |           |  |
|                 |                                                |           |  |
|                 |                                                | -         |  |
|                 |                                                | -         |  |
|                 |                                                |           |  |