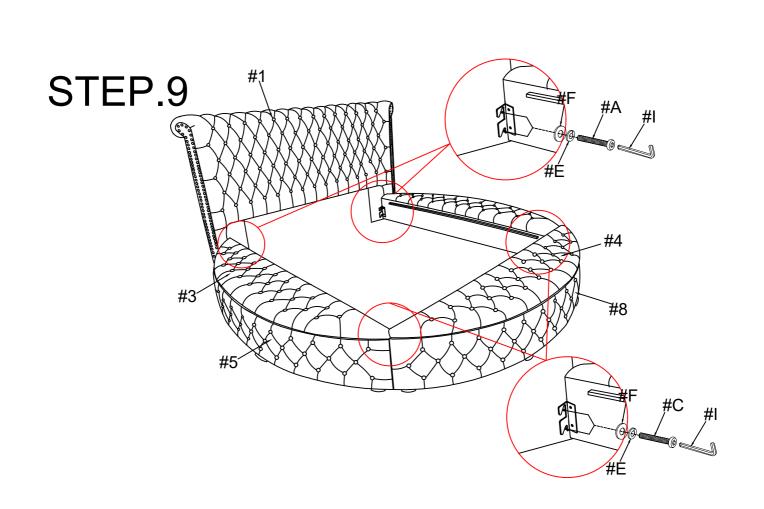

| *** Do not fully tighten screws until fully assembled *** |                       |                                       |           |  |  |
|-----------------------------------------------------------|-----------------------|---------------------------------------|-----------|--|--|
| COMPONENT PARTS                                           |                       |                                       |           |  |  |
| DESCRIPTION                                               | PART NAME             |                                       | Q'TY(PCS) |  |  |
| 1                                                         | Headboard             |                                       | 1         |  |  |
| 2                                                         | HB Leg (L&R)          | 0 0 0 0 0 0 0 0 0 0 0 0 0 0 0 0 0 0 0 | 2         |  |  |
| 3                                                         | Side Rail Top Panel   |                                       | 2         |  |  |
| 4                                                         | Footboard Top Panel   |                                       | 1         |  |  |
| 5                                                         | Side Rail WithFabric  |                                       | 2         |  |  |
| 6                                                         | Plastic Feet          | 0                                     | 9         |  |  |
| 7                                                         | Side Rail             |                                       | 2         |  |  |
| 8                                                         | Footboard             |                                       | 1         |  |  |
| 9                                                         | Slat                  |                                       | 13        |  |  |
| 10                                                        | Support Rail          |                                       | 2         |  |  |
| 11                                                        | Support Leg           |                                       | 8         |  |  |
| 12                                                        | Side Rail Botom Panel |                                       | 2         |  |  |

| HARDWARE REQUIRED |                                  |                                         |    |  |  |
|-------------------|----------------------------------|-----------------------------------------|----|--|--|
| #A                | Bolt Ø5/16" x 1-3/4"             | ((((((((((((((((((((((((((((((((((((((( | 12 |  |  |
| #B                | Threaded Stud<br>Ø5/16" x 3-1/4" | (manananana)                            | 8  |  |  |
| #C                | Bolt Ø5/16" x 3/4"               | (IIIIIIII                               | 12 |  |  |
| #D                | Bolt Ø1/4" x 5/8"                | ((((((((((((((((((((((((((((((((((((((( | 20 |  |  |
| #E                | Lock Washer Ø5/16"               | Ø                                       | 32 |  |  |
| #F                | Flat Washer<br>Ø5/16" x 19mm     |                                         | 16 |  |  |
| #9                | Flat Washer<br>Ø5/16" x 22mm     |                                         | 16 |  |  |
| #H                | Screw #8 x 38mm                  |                                         | 44 |  |  |
| <b>#I</b> )       | Allen Wrench 5mm                 |                                         | 1  |  |  |
| <b>#</b> J        | Allen Wrench 4mm                 |                                         | 1  |  |  |
| #K)               | Hex Nut Ø5/16"                   |                                         | 8  |  |  |
| #L                | Wrench12mm                       |                                         | 1  |  |  |
| #M                | Wood tenon<br>Ø10x 40mm          |                                         | 2  |  |  |
| #N                | Lock Washer Ø1/4"                | Ø                                       | 20 |  |  |
| #0                | Flat Washer<br>Ø1/4" x 16mm      |                                         | 20 |  |  |
| #P                | Connection Strap                 |                                         | 2  |  |  |
| #0                | Hinges                           |                                         | 2  |  |  |