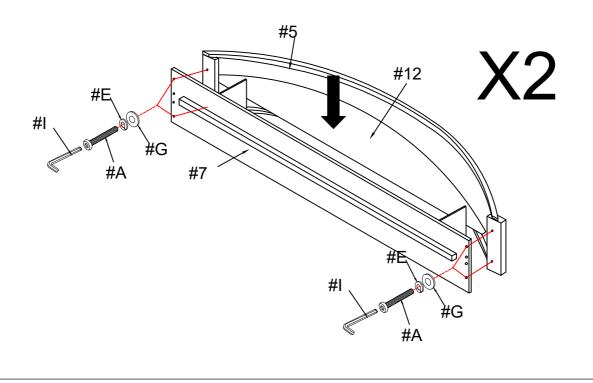

| *** Do not fully tighten screws until fully assembled *** |                       |                                       |           |  |  |
|-----------------------------------------------------------|-----------------------|---------------------------------------|-----------|--|--|
| COMPONENT PARTS                                           |                       |                                       |           |  |  |
| DESCRIPTION                                               | PART NAME             |                                       | Q'TY(PCS) |  |  |
| 1                                                         | Headboard             |                                       | 1         |  |  |
| 2                                                         | HB Leg (L&R)          | 0 0 0 0 0 0 0 0 0 0 0 0 0 0 0 0 0 0 0 | 2         |  |  |
| 3                                                         | Side Rail Top Panel   |                                       | 2         |  |  |
| 4                                                         | Footboard Top Panel   |                                       | 1         |  |  |
| 5                                                         | Side Rail WithFabric  |                                       | 2         |  |  |
| 6                                                         | Plastic Feet          | 0                                     | 9         |  |  |
| 7                                                         | Side Rail             |                                       | 2         |  |  |
| 8                                                         | Footboard             |                                       | 1         |  |  |
| 9                                                         | Slat                  |                                       | 13        |  |  |
| 10                                                        | Support Rail          |                                       | 2         |  |  |
| 11                                                        | Support Leg           |                                       | 8         |  |  |
| 12                                                        | Side Rail Botom Panel |                                       | 2         |  |  |

| HARDWARE REQUIRED |                                  |                                         |    |  |  |
|-------------------|----------------------------------|-----------------------------------------|----|--|--|
| #A                | Bolt Ø5/16" x 1-3/4"             | ((((((((((((((((((((((((((((((((((((((( | 12 |  |  |
| #B                | Threaded Stud<br>Ø5/16" x 3-1/4" | (manananana)                            | 8  |  |  |
| #C                | Bolt Ø5/16" x 3/4"               | (IIIIIIII                               | 12 |  |  |
| #D                | Bolt Ø1/4" x 5/8"                | ((((((((((((((((((((((((((((((((((((((( | 20 |  |  |
| #E                | Lock Washer Ø5/16"               | Ø                                       | 32 |  |  |
| #F                | Flat Washer<br>Ø5/16" x 19mm     |                                         | 16 |  |  |
| #9                | Flat Washer<br>Ø5/16" x 22mm     |                                         | 16 |  |  |
| #H                | Screw #8 x 38mm                  |                                         | 44 |  |  |
| <b>#I</b> )       | Allen Wrench 5mm                 |                                         | 1  |  |  |
| <b>#</b> J        | Allen Wrench 4mm                 |                                         | 1  |  |  |
| #K)               | Hex Nut Ø5/16"                   |                                         | 8  |  |  |
| #L                | Wrench12mm                       |                                         | 1  |  |  |
| #M                | Wood tenon<br>Ø10x 40mm          |                                         | 2  |  |  |
| #N                | Lock Washer Ø1/4"                | Ø                                       | 20 |  |  |
| #0                | Flat Washer<br>Ø1/4" x 16mm      |                                         | 20 |  |  |
| #P                | Connection Strap                 |                                         | 2  |  |  |
| #0                | Hinges                           |                                         | 2  |  |  |