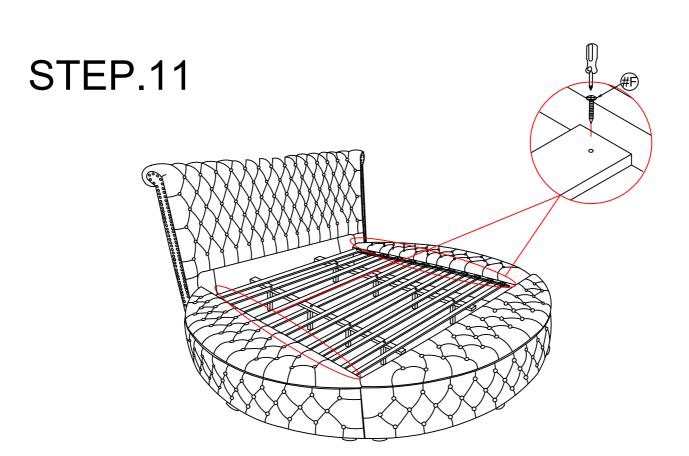

| *** Do not fully tighten screws until fully assembled *** |                       |                                       |           |  |  |
|-----------------------------------------------------------|-----------------------|---------------------------------------|-----------|--|--|
| COMPONENT PARTS                                           |                       |                                       |           |  |  |
| DESCRIPTION                                               | PART NAME             |                                       | Q'TY(PCS) |  |  |
| 1                                                         | Headboard             |                                       | 1         |  |  |
| 2                                                         | HB Leg (L&R)          | 0 0 0 0 0 0 0 0 0 0 0 0 0 0 0 0 0 0 0 | 2         |  |  |
| 3                                                         | Side Rail Top Panel   |                                       | 2         |  |  |
| 4                                                         | Footboard Top Panel   |                                       | 1         |  |  |
| 5                                                         | Side Rail WithFabric  |                                       | 2         |  |  |
| 6                                                         | Plastic Feet          | 0                                     | 9         |  |  |
| 7                                                         | Side Rail             |                                       | 2         |  |  |
| 8                                                         | Footboard             |                                       | 1         |  |  |
| 9                                                         | Slat                  |                                       | 13        |  |  |
| 10                                                        | Support Rail          |                                       | 2         |  |  |
| 11                                                        | Support Leg           |                                       | 8         |  |  |
| 12                                                        | Side Rail Botom Panel |                                       | 2         |  |  |

| HARDWARE REQUIRED |                                  |                                         |    |  |  |
|-------------------|----------------------------------|-----------------------------------------|----|--|--|
| #A                | Bolt Ø5/16" x 1-3/4"             | ((((((((((((((((((((((((((((((((((((((( | 12 |  |  |
| #B                | Threaded Stud<br>Ø5/16" x 3-1/4" | (manananana)                            | 8  |  |  |
| #C                | Bolt Ø5/16" x 3/4"               | (IIIIIIII                               | 12 |  |  |
| #D                | Bolt Ø1/4" x 5/8"                | ((((((((((((((((((((((((((((((((((((((( | 20 |  |  |
| #E                | Lock Washer Ø5/16"               | Ø                                       | 32 |  |  |
| #F                | Flat Washer<br>Ø5/16" x 19mm     |                                         | 16 |  |  |
| #9                | Flat Washer<br>Ø5/16" x 22mm     |                                         | 16 |  |  |
| #H                | Screw #8 x 38mm                  |                                         | 44 |  |  |
| <b>#I</b> )       | Allen Wrench 5mm                 |                                         | 1  |  |  |
| <b>#</b> J        | Allen Wrench 4mm                 |                                         | 1  |  |  |
| #K)               | Hex Nut Ø5/16"                   |                                         | 8  |  |  |
| #L                | Wrench12mm                       |                                         | 1  |  |  |
| #M                | Wood tenon<br>Ø10x 40mm          |                                         | 2  |  |  |
| #N                | Lock Washer Ø1/4"                | Ø                                       | 20 |  |  |
| #0                | Flat Washer<br>Ø1/4" x 16mm      |                                         | 20 |  |  |
| #P                | Connection Strap                 |                                         | 2  |  |  |
| #0                | Hinges                           |                                         | 2  |  |  |