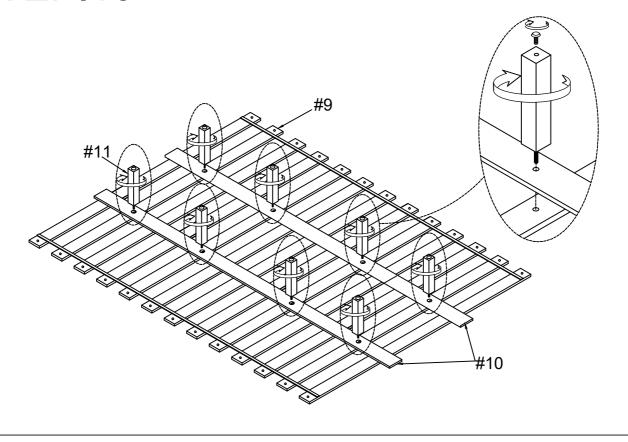

| *** Do not fully tighten screws until fully assembled *** |                       |                                       |           |  |  |
|-----------------------------------------------------------|-----------------------|---------------------------------------|-----------|--|--|
| COMPONENT PARTS                                           |                       |                                       |           |  |  |
| DESCRIPTION                                               | PART NAME             |                                       | Q'TY(PCS) |  |  |
| 1                                                         | Headboard             |                                       | 1         |  |  |
| 2                                                         | HB Leg (L&R)          | 0 0 0 0 0 0 0 0 0 0 0 0 0 0 0 0 0 0 0 | 2         |  |  |
| 3                                                         | Side Rail Top Panel   |                                       | 2         |  |  |
| 4                                                         | Footboard Top Panel   |                                       | 1         |  |  |
| 5                                                         | Side Rail WithFabric  |                                       | 2         |  |  |
| 6                                                         | Plastic Feet          | 0                                     | 9         |  |  |
| 7                                                         | Side Rail             |                                       | 2         |  |  |
| 8                                                         | Footboard             |                                       | 1         |  |  |
| 9                                                         | Slat                  |                                       | 13        |  |  |
| 10                                                        | Support Rail          |                                       | 2         |  |  |
| 11                                                        | Support Leg           |                                       | 8         |  |  |
| 12                                                        | Side Rail Botom Panel |                                       | 2         |  |  |

| HARDWARE REQUIRED |                                  |                                         |    |  |  |
|-------------------|----------------------------------|-----------------------------------------|----|--|--|
| #A                | Bolt Ø5/16" x 1-3/4"             | ((((((((((((((((((((((((((((((((((((((( | 12 |  |  |
| #B                | Threaded Stud<br>Ø5/16" x 3-1/4" | (manananana)                            | 8  |  |  |
| #C                | Bolt Ø5/16" x 3/4"               | (IIIIIIII                               | 12 |  |  |
| #D                | Bolt Ø1/4" x 5/8"                | ((((((((((((((((((((((((((((((((((((((( | 20 |  |  |
| #E                | Lock Washer Ø5/16"               | Ø                                       | 32 |  |  |
| #F                | Flat Washer<br>Ø5/16" x 19mm     |                                         | 16 |  |  |
| #9                | Flat Washer<br>Ø5/16" x 22mm     |                                         | 16 |  |  |
| #H                | Screw #8 x 38mm                  |                                         | 44 |  |  |
| <b>#I</b> )       | Allen Wrench 5mm                 |                                         | 1  |  |  |
| <b>#</b> J        | Allen Wrench 4mm                 |                                         | 1  |  |  |
| #K)               | Hex Nut Ø5/16"                   |                                         | 8  |  |  |
| #L                | Wrench12mm                       |                                         | 1  |  |  |
| #M                | Wood tenon<br>Ø10x 40mm          |                                         | 2  |  |  |
| #N                | Lock Washer Ø1/4"                | Ø                                       | 20 |  |  |
| #0                | Flat Washer<br>Ø1/4" x 16mm      |                                         | 20 |  |  |
| #P                | Connection Strap                 |                                         | 2  |  |  |
| #0                | Hinges                           |                                         | 2  |  |  |