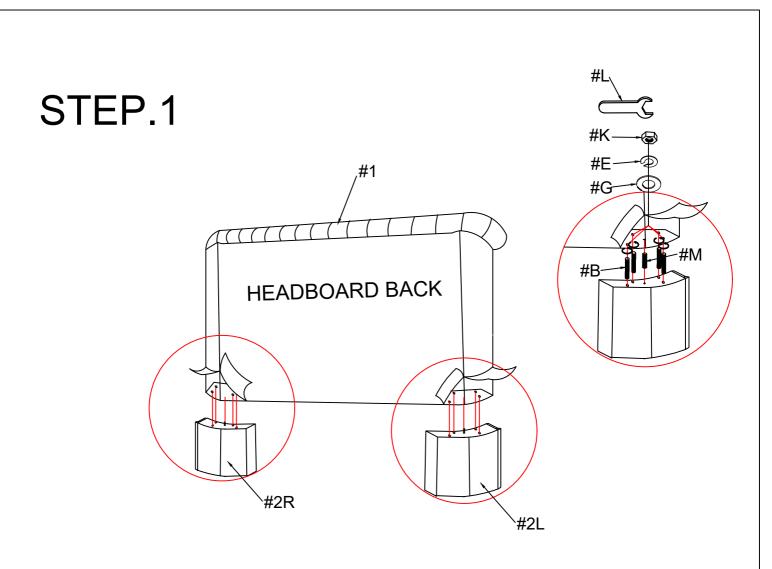

| *** Do not fully tighten screws until fully assembled *** |                       |                                       |           |  |  |
|-----------------------------------------------------------|-----------------------|---------------------------------------|-----------|--|--|
| COMPONENT PARTS                                           |                       |                                       |           |  |  |
| DESCRIPTION                                               | PART NAME             |                                       | Q'TY(PCS) |  |  |
| 1                                                         | Headboard             |                                       | 1         |  |  |
| 2                                                         | HB Leg (L&R)          | 0 0 0 0 0 0 0 0 0 0 0 0 0 0 0 0 0 0 0 | 2         |  |  |
| 3                                                         | Side Rail Top Panel   |                                       | 2         |  |  |
| 4                                                         | Footboard Top Panel   |                                       | 1         |  |  |
| 5                                                         | Side Rail WithFabric  |                                       | 2         |  |  |
| 6                                                         | Plastic Feet          | 0                                     | 9         |  |  |
| 7                                                         | Side Rail             |                                       | 2         |  |  |
| 8                                                         | Footboard             |                                       | 1         |  |  |
| 9                                                         | Slat                  |                                       | 13        |  |  |
| 10                                                        | Support Rail          |                                       | 2         |  |  |
| 11                                                        | Support Leg           |                                       | 8         |  |  |
| 12                                                        | Side Rail Botom Panel |                                       | 2         |  |  |

| HARDWARE REQUIRED |                                  |                                         |    |  |  |
|-------------------|----------------------------------|-----------------------------------------|----|--|--|
| #A                | Bolt Ø5/16" x 1-3/4"             | ((((((((((((((((((((((((((((((((((((((( | 12 |  |  |
| #B                | Threaded Stud<br>Ø5/16" x 3-1/4" | (manananana)                            | 8  |  |  |
| #C                | Bolt Ø5/16" x 3/4"               | (IIIIIIII                               | 12 |  |  |
| #D                | Bolt Ø1/4" x 5/8"                | ((((((((((((((((((((((((((((((((((((((( | 20 |  |  |
| #E                | Lock Washer Ø5/16"               | Ø                                       | 32 |  |  |
| #F                | Flat Washer<br>Ø5/16" x 19mm     |                                         | 16 |  |  |
| #9                | Flat Washer<br>Ø5/16" x 22mm     |                                         | 16 |  |  |
| #H                | Screw #8 x 38mm                  |                                         | 44 |  |  |
| <b>#I</b> )       | Allen Wrench 5mm                 |                                         | 1  |  |  |
| <b>#</b> J        | Allen Wrench 4mm                 |                                         | 1  |  |  |
| #K)               | Hex Nut Ø5/16"                   |                                         | 8  |  |  |
| #L                | Wrench12mm                       |                                         | 1  |  |  |
| #M                | Wood tenon<br>Ø10x 40mm          |                                         | 2  |  |  |
| #N                | Lock Washer Ø1/4"                | Ø                                       | 20 |  |  |
| #0                | Flat Washer<br>Ø1/4" x 16mm      |                                         | 20 |  |  |
| #P                | Connection Strap                 |                                         | 2  |  |  |
| #0                | Hinges                           |                                         | 2  |  |  |