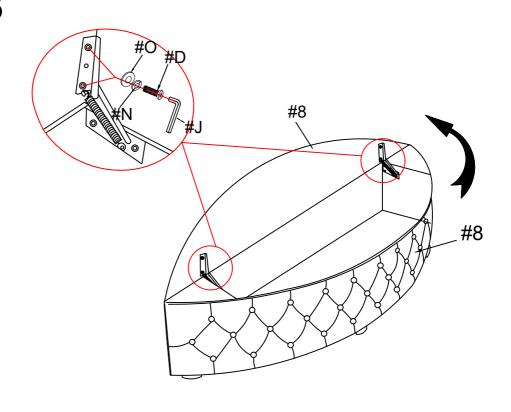

| *** Do not fully tighten screws until fully assembled *** |                       |                                       |           |  |  |
|-----------------------------------------------------------|-----------------------|---------------------------------------|-----------|--|--|
| COMPONENT PARTS                                           |                       |                                       |           |  |  |
| DESCRIPTION                                               | PART NAME             |                                       | Q'TY(PCS) |  |  |
| 1                                                         | Headboard             |                                       | 1         |  |  |
| 2                                                         | HB Leg (L&R)          | 0 0 0 0 0 0 0 0 0 0 0 0 0 0 0 0 0 0 0 | 2         |  |  |
| 3                                                         | Side Rail Top Panel   |                                       | 2         |  |  |
| 4                                                         | Footboard Top Panel   |                                       | 1         |  |  |
| 5                                                         | Side Rail WithFabric  |                                       | 2         |  |  |
| 6                                                         | Plastic Feet          | 0                                     | 9         |  |  |
| 7                                                         | Side Rail             |                                       | 2         |  |  |
| 8                                                         | Footboard             |                                       | 1         |  |  |
| 9                                                         | Slat                  |                                       | 13        |  |  |
| 10                                                        | Support Rail          |                                       | 2         |  |  |
| 11                                                        | Support Leg           |                                       | 8         |  |  |
| 12                                                        | Side Rail Botom Panel |                                       | 2         |  |  |

| HARDWARE REQUIRED |                                  |                                         |    |  |  |
|-------------------|----------------------------------|-----------------------------------------|----|--|--|
| #A                | Bolt Ø5/16" x 1-3/4"             | ((((((((((((((((((((((((((((((((((((((( | 12 |  |  |
| #B                | Threaded Stud<br>Ø5/16" x 3-1/4" | (manananana)                            | 8  |  |  |
| #C                | Bolt Ø5/16" x 3/4"               | (IIIIIIII                               | 12 |  |  |
| #D                | Bolt Ø1/4" x 5/8"                | ((((((((((((((((((((((((((((((((((((((( | 20 |  |  |
| #E                | Lock Washer Ø5/16"               | Ø                                       | 32 |  |  |
| #F                | Flat Washer<br>Ø5/16" x 19mm     |                                         | 16 |  |  |
| #9                | Flat Washer<br>Ø5/16" x 22mm     |                                         | 16 |  |  |
| #H                | Screw #8 x 38mm                  |                                         | 44 |  |  |
| <b>#I</b> )       | Allen Wrench 5mm                 |                                         | 1  |  |  |
| <b>#</b> J        | Allen Wrench 4mm                 |                                         | 1  |  |  |
| #K)               | Hex Nut Ø5/16"                   |                                         | 8  |  |  |
| #L                | Wrench12mm                       |                                         | 1  |  |  |
| #M                | Wood tenon<br>Ø10x 40mm          |                                         | 2  |  |  |
| #N                | Lock Washer Ø1/4"                | Ø                                       | 20 |  |  |
| #0                | Flat Washer<br>Ø1/4" x 16mm      |                                         | 20 |  |  |
| #P                | Connection Strap                 |                                         | 2  |  |  |
| #0                | Hinges                           |                                         | 2  |  |  |