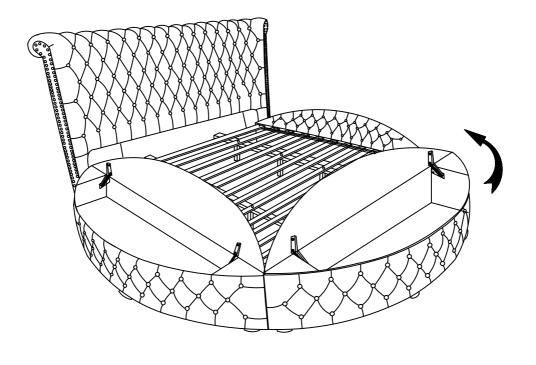

| *** Do not fully tighten screws until fully assembled *** |                       |                                       |           |  |  |
|-----------------------------------------------------------|-----------------------|---------------------------------------|-----------|--|--|
| COMPONENT PARTS                                           |                       |                                       |           |  |  |
| DESCRIPTION                                               | PART NAME             |                                       | Q'TY(PCS) |  |  |
| 1                                                         | Headboard             |                                       | 1         |  |  |
| 2                                                         | HB Leg (L&R)          | 0 0 0 0 0 0 0 0 0 0 0 0 0 0 0 0 0 0 0 | 2         |  |  |
| 3                                                         | Side Rail Top Panel   |                                       | 2         |  |  |
| 4                                                         | Footboard Top Panel   |                                       | 1         |  |  |
| 5                                                         | Side Rail WithFabric  |                                       | 2         |  |  |
| 6                                                         | Plastic Feet          | 0                                     | 9         |  |  |
| 7                                                         | Side Rail             |                                       | 2         |  |  |
| 8                                                         | Footboard             |                                       | 1         |  |  |
| 9                                                         | Slat                  |                                       | 13        |  |  |
| 10                                                        | Support Rail          |                                       | 2         |  |  |
| 11                                                        | Support Leg           |                                       | 8         |  |  |
| 12                                                        | Side Rail Botom Panel |                                       | 2         |  |  |

| HARDWARE REQUIRED |                                  |                                         |    |  |  |
|-------------------|----------------------------------|-----------------------------------------|----|--|--|
| #A                | Bolt Ø5/16" x 1-3/4"             | ((((((((((((((((((((((((((((((((((((((( | 12 |  |  |
| #B                | Threaded Stud<br>Ø5/16" x 3-1/4" | (manananana)                            | 8  |  |  |
| #C                | Bolt Ø5/16" x 3/4"               | (IIIIIIII                               | 12 |  |  |
| #D                | Bolt Ø1/4" x 5/8"                | ((((((((((((((((((((((((((((((((((((((( | 20 |  |  |
| #E                | Lock Washer Ø5/16"               | Ø                                       | 32 |  |  |
| #F                | Flat Washer<br>Ø5/16" x 19mm     |                                         | 16 |  |  |
| #9                | Flat Washer<br>Ø5/16" x 22mm     |                                         | 16 |  |  |
| #H                | Screw #8 x 38mm                  |                                         | 44 |  |  |
| <b>#I</b> )       | Allen Wrench 5mm                 |                                         | 1  |  |  |
| <b>#</b> J        | Allen Wrench 4mm                 |                                         | 1  |  |  |
| #K)               | Hex Nut Ø5/16"                   |                                         | 8  |  |  |
| #L                | Wrench12mm                       |                                         | 1  |  |  |
| #M                | Wood tenon<br>Ø10x 40mm          |                                         | 2  |  |  |
| #N                | Lock Washer Ø1/4"                | Ø                                       | 20 |  |  |
| #0                | Flat Washer<br>Ø1/4" x 16mm      |                                         | 20 |  |  |
| #P                | Connection Strap                 |                                         | 2  |  |  |
| #0                | Hinges                           |                                         | 2  |  |  |