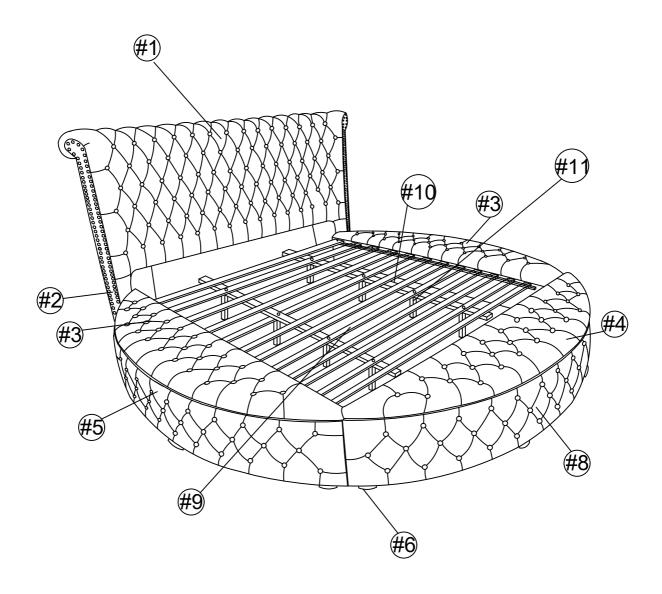

| *** Do not fully tighten screws until fully assembled *** |                       |                                       |           |  |  |
|-----------------------------------------------------------|-----------------------|---------------------------------------|-----------|--|--|
| COMPONENT PARTS                                           |                       |                                       |           |  |  |
| DESCRIPTION                                               | PART NAME             |                                       | Q'TY(PCS) |  |  |
| 1                                                         | Headboard             |                                       | 1         |  |  |
| 2                                                         | HB Leg (L&R)          | 0 0 0 0 0 0 0 0 0 0 0 0 0 0 0 0 0 0 0 | 2         |  |  |
| 3                                                         | Side Rail Top Panel   |                                       | 2         |  |  |
| 4                                                         | Footboard Top Panel   |                                       | 1         |  |  |
| 5                                                         | Side Rail WithFabric  |                                       | 2         |  |  |
| 6                                                         | Plastic Feet          | 0                                     | 9         |  |  |
| 7                                                         | Side Rail             |                                       | 2         |  |  |
| 8                                                         | Footboard             |                                       | 1         |  |  |
| 9                                                         | Slat                  |                                       | 13        |  |  |
| 10                                                        | Support Rail          |                                       | 2         |  |  |
| 11                                                        | Support Leg           |                                       | 8         |  |  |
| 12                                                        | Side Rail Botom Panel |                                       | 2         |  |  |

| HARDWARE REQUIRED |                                  |                                         |    |  |  |
|-------------------|----------------------------------|-----------------------------------------|----|--|--|
| #A                | Bolt Ø5/16" x 1-3/4"             | ((((((((((((((((((((((((((((((((((((((( | 12 |  |  |
| #B                | Threaded Stud<br>Ø5/16" x 3-1/4" | (manananana)                            | 8  |  |  |
| #C                | Bolt Ø5/16" x 3/4"               | (IIIIIIII                               | 12 |  |  |
| #D                | Bolt Ø1/4" x 5/8"                | ((((((((((((((((((((((((((((((((((((((( | 20 |  |  |
| #E                | Lock Washer Ø5/16"               | Ø                                       | 32 |  |  |
| #F                | Flat Washer<br>Ø5/16" x 19mm     |                                         | 16 |  |  |
| #9                | Flat Washer<br>Ø5/16" x 22mm     |                                         | 16 |  |  |
| #H                | Screw #8 x 38mm                  |                                         | 44 |  |  |
| <b>#I</b> )       | Allen Wrench 5mm                 |                                         | 1  |  |  |
| <b>#</b> J        | Allen Wrench 4mm                 |                                         | 1  |  |  |
| #K)               | Hex Nut Ø5/16"                   |                                         | 8  |  |  |
| #L                | Wrench12mm                       |                                         | 1  |  |  |
| #M                | Wood tenon<br>Ø10x 40mm          |                                         | 2  |  |  |
| #N                | Lock Washer Ø1/4"                | Ø                                       | 20 |  |  |
| #0                | Flat Washer<br>Ø1/4" x 16mm      |                                         | 20 |  |  |
| #P                | Connection Strap                 |                                         | 2  |  |  |
| #0                | Hinges                           |                                         | 2  |  |  |

#### **Exploded View**