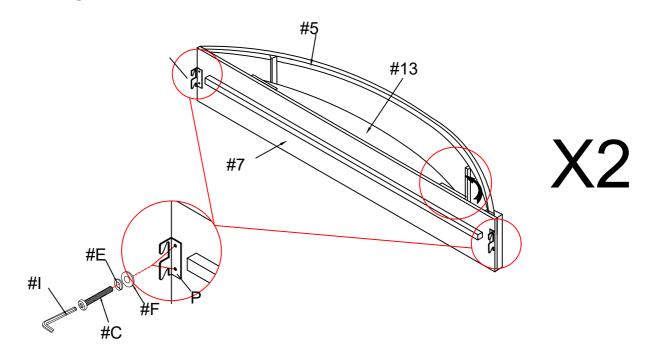

| *** Do not fully tighten screws until fully assembled *** |                       |                                       |           |  |  |
|-----------------------------------------------------------|-----------------------|---------------------------------------|-----------|--|--|
| COMPONENT PARTS                                           |                       |                                       |           |  |  |
| DESCRIPTION                                               | PART NAME             |                                       | Q'TY(PCS) |  |  |
| 1                                                         | Headboard             |                                       | 1         |  |  |
| 2                                                         | HB Leg (L&R)          | 0 0 0 0 0 0 0 0 0 0 0 0 0 0 0 0 0 0 0 | 2         |  |  |
| 3                                                         | Side Rail Top Panel   |                                       | 2         |  |  |
| 4                                                         | Footboard Top Panel   |                                       | 1         |  |  |
| 5                                                         | Side Rail WithFabric  |                                       | 2         |  |  |
| 6                                                         | Plastic Feet          | 0                                     | 9         |  |  |
| 7                                                         | Side Rail             |                                       | 2         |  |  |
| 8                                                         | Footboard             |                                       | 1         |  |  |
| 9                                                         | Slat                  |                                       | 13        |  |  |
| 10                                                        | Support Rail          |                                       | 2         |  |  |
| 11                                                        | Support Leg           |                                       | 8         |  |  |
| 12                                                        | Side Rail Botom Panel |                                       | 2         |  |  |

| HARDWARE REQUIRED |                                  |                                         |    |  |  |
|-------------------|----------------------------------|-----------------------------------------|----|--|--|
| #A                | Bolt Ø5/16" x 1-3/4"             | ((((((((((((((((((((((((((((((((((((((( | 12 |  |  |
| #B                | Threaded Stud<br>Ø5/16" x 3-1/4" | (manananana)                            | 8  |  |  |
| #C                | Bolt Ø5/16" x 3/4"               | (IIIIIIII                               | 12 |  |  |
| #D                | Bolt Ø1/4" x 5/8"                | ((((((((((((((((((((((((((((((((((((((( | 20 |  |  |
| #E                | Lock Washer Ø5/16"               | Ø                                       | 32 |  |  |
| #F                | Flat Washer<br>Ø5/16" x 19mm     |                                         | 16 |  |  |
| #9                | Flat Washer<br>Ø5/16" x 22mm     |                                         | 16 |  |  |
| #H                | Screw #8 x 38mm                  |                                         | 44 |  |  |
| <b>#I</b> )       | Allen Wrench 5mm                 |                                         | 1  |  |  |
| <b>#</b> J        | Allen Wrench 4mm                 |                                         | 1  |  |  |
| #K)               | Hex Nut Ø5/16"                   |                                         | 8  |  |  |
| #L                | Wrench12mm                       |                                         | 1  |  |  |
| #M                | Wood tenon<br>Ø10x 40mm          |                                         | 2  |  |  |
| #N                | Lock Washer Ø1/4"                | Ø                                       | 20 |  |  |
| #0                | Flat Washer<br>Ø1/4" x 16mm      |                                         | 20 |  |  |
| #P                | Connection Strap                 |                                         | 2  |  |  |
| #0                | Hinges                           |                                         | 2  |  |  |