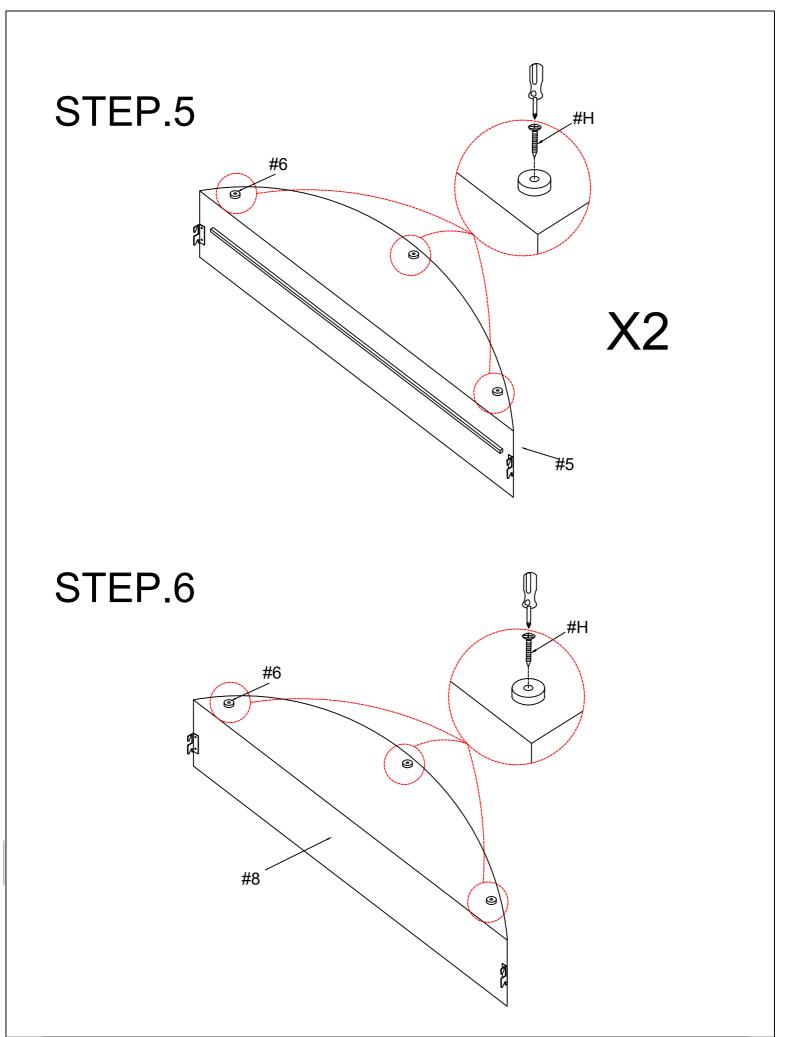

| *** Do not fully tighten screws until fully assembled *** |                       |                                       |           |  |  |
|-----------------------------------------------------------|-----------------------|---------------------------------------|-----------|--|--|
| COMPONENT PARTS                                           |                       |                                       |           |  |  |
| DESCRIPTION                                               | PART NAME             |                                       | Q'TY(PCS) |  |  |
| 1                                                         | Headboard             |                                       | 1         |  |  |
| 2                                                         | HB Leg (L&R)          | 0 0 0 0 0 0 0 0 0 0 0 0 0 0 0 0 0 0 0 | 2         |  |  |
| 3                                                         | Side Rail Top Panel   |                                       | 2         |  |  |
| 4                                                         | Footboard Top Panel   |                                       | 1         |  |  |
| 5                                                         | Side Rail WithFabric  |                                       | 2         |  |  |
| 6                                                         | Plastic Feet          | 0                                     | 9         |  |  |
| 7                                                         | Side Rail             |                                       | 2         |  |  |
| 8                                                         | Footboard             |                                       | 1         |  |  |
| 9                                                         | Slat                  |                                       | 13        |  |  |
| 10                                                        | Support Rail          |                                       | 2         |  |  |
| 11                                                        | Support Leg           |                                       | 8         |  |  |
| 12                                                        | Side Rail Botom Panel |                                       | 2         |  |  |

| HARDWARE REQUIRED |                                  |                                         |    |  |  |
|-------------------|----------------------------------|-----------------------------------------|----|--|--|
| #A                | Bolt Ø5/16" x 1-3/4"             | ((((((((((((((((((((((((((((((((((((((( | 12 |  |  |
| #B                | Threaded Stud<br>Ø5/16" x 3-1/4" | (manananana)                            | 8  |  |  |
| #C                | Bolt Ø5/16" x 3/4"               | (IIIIIIII                               | 12 |  |  |
| #D                | Bolt Ø1/4" x 5/8"                | ((((((((((((((((((((((((((((((((((((((( | 20 |  |  |
| #E                | Lock Washer Ø5/16"               | Ø                                       | 32 |  |  |
| #F                | Flat Washer<br>Ø5/16" x 19mm     |                                         | 16 |  |  |
| #9                | Flat Washer<br>Ø5/16" x 22mm     |                                         | 16 |  |  |
| #H                | Screw #8 x 38mm                  |                                         | 44 |  |  |
| <b>#I</b> )       | Allen Wrench 5mm                 |                                         | 1  |  |  |
| <b>#</b> J        | Allen Wrench 4mm                 |                                         | 1  |  |  |
| #K)               | Hex Nut Ø5/16"                   |                                         | 8  |  |  |
| #L                | Wrench12mm                       |                                         | 1  |  |  |
| #M                | Wood tenon<br>Ø10x 40mm          |                                         | 2  |  |  |
| #N                | Lock Washer Ø1/4"                | Ø                                       | 20 |  |  |
| #0                | Flat Washer<br>Ø1/4" x 16mm      |                                         | 20 |  |  |
| #P                | Connection Strap                 |                                         | 2  |  |  |
| #0                | Hinges                           |                                         | 2  |  |  |