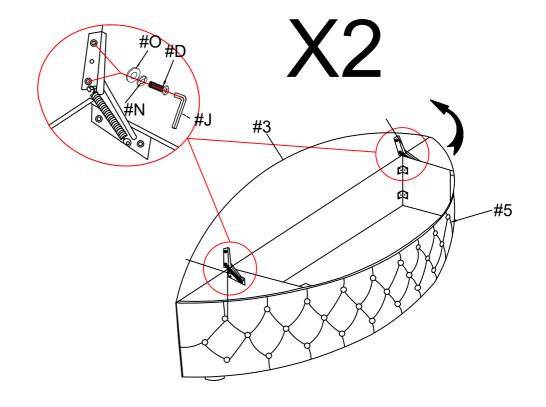

| *** Do not fully tighten screws until fully assembled *** |                       |                                       |           |  |  |
|-----------------------------------------------------------|-----------------------|---------------------------------------|-----------|--|--|
| COMPONENT PARTS                                           |                       |                                       |           |  |  |
| DESCRIPTION                                               | PART NAME             |                                       | Q'TY(PCS) |  |  |
| 1                                                         | Headboard             |                                       | 1         |  |  |
| 2                                                         | HB Leg (L&R)          | 0 0 0 0 0 0 0 0 0 0 0 0 0 0 0 0 0 0 0 | 2         |  |  |
| 3                                                         | Side Rail Top Panel   |                                       | 2         |  |  |
| 4                                                         | Footboard Top Panel   |                                       | 1         |  |  |
| 5                                                         | Side Rail WithFabric  |                                       | 2         |  |  |
| 6                                                         | Plastic Feet          | 0                                     | 9         |  |  |
| 7                                                         | Side Rail             |                                       | 2         |  |  |
| 8                                                         | Footboard             |                                       | 1         |  |  |
| 9                                                         | Slat                  |                                       | 13        |  |  |
| 10                                                        | Support Rail          |                                       | 2         |  |  |
| 11                                                        | Support Leg           |                                       | 8         |  |  |
| 12                                                        | Side Rail Botom Panel |                                       | 2         |  |  |

| HARDWARE REQUIRED |                                  |                                         |    |  |  |
|-------------------|----------------------------------|-----------------------------------------|----|--|--|
| #A                | Bolt Ø5/16" x 1-3/4"             | ((((((((((((((((((((((((((((((((((((((( | 12 |  |  |
| #B                | Threaded Stud<br>Ø5/16" x 3-1/4" | (manananana)                            | 8  |  |  |
| #C                | Bolt Ø5/16" x 3/4"               | (IIIIIIII                               | 12 |  |  |
| #D                | Bolt Ø1/4" x 5/8"                | ((((((((((((((((((((((((((((((((((((((( | 20 |  |  |
| #E                | Lock Washer Ø5/16"               | Ø                                       | 32 |  |  |
| #F                | Flat Washer<br>Ø5/16" x 19mm     |                                         | 16 |  |  |
| #9                | Flat Washer<br>Ø5/16" x 22mm     |                                         | 16 |  |  |
| #H                | Screw #8 x 38mm                  |                                         | 44 |  |  |
| <b>#I</b> )       | Allen Wrench 5mm                 |                                         | 1  |  |  |
| <b>#</b> J        | Allen Wrench 4mm                 |                                         | 1  |  |  |
| #K)               | Hex Nut Ø5/16"                   |                                         | 8  |  |  |
| #L                | Wrench12mm                       |                                         | 1  |  |  |
| #M                | Wood tenon<br>Ø10x 40mm          |                                         | 2  |  |  |
| #N                | Lock Washer Ø1/4"                | Ø                                       | 20 |  |  |
| #0                | Flat Washer<br>Ø1/4" x 16mm      |                                         | 20 |  |  |
| #P                | Connection Strap                 |                                         | 2  |  |  |
| #0                | Hinges                           |                                         | 2  |  |  |