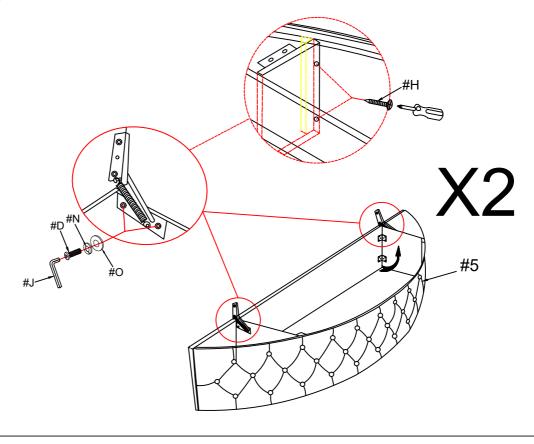

| HARDWARE REQUIRED |                                  |                                         |    |  |  |
|-------------------|----------------------------------|-----------------------------------------|----|--|--|
| #A                | Bolt Ø5/16" x 1-3/4"             | ((((((((((((((((((((((((((((((((((((((( | 12 |  |  |
| #B                | Threaded Stud<br>Ø5/16" x 3-1/4" | (manananana)                            | 8  |  |  |
| #C                | Bolt Ø5/16" x 3/4"               | (IIIIIIII                               | 12 |  |  |
| #D                | Bolt Ø1/4" x 5/8"                | ((((((((((((((((((((((((((((((((((((((( | 20 |  |  |
| #E                | Lock Washer Ø5/16"               | Ø                                       | 32 |  |  |
| #F                | Flat Washer<br>Ø5/16" x 19mm     |                                         | 16 |  |  |
| #9                | Flat Washer<br>Ø5/16" x 22mm     |                                         | 16 |  |  |
| #H                | Screw #8 x 38mm                  |                                         | 44 |  |  |
| <b>#I</b> )       | Allen Wrench 5mm                 |                                         | 1  |  |  |
| <b>#</b> J        | Allen Wrench 4mm                 |                                         | 1  |  |  |
| #K)               | Hex Nut Ø5/16"                   |                                         | 8  |  |  |
| #L                | Wrench12mm                       |                                         | 1  |  |  |
| #M                | Wood tenon<br>Ø10x 40mm          |                                         | 2  |  |  |
| #N                | Lock Washer Ø1/4"                | Ø                                       | 20 |  |  |
| #0                | Flat Washer<br>Ø1/4" x 16mm      |                                         | 20 |  |  |
| #P                | Connection Strap                 |                                         | 2  |  |  |
| #0                | Hinges                           |                                         | 2  |  |  |