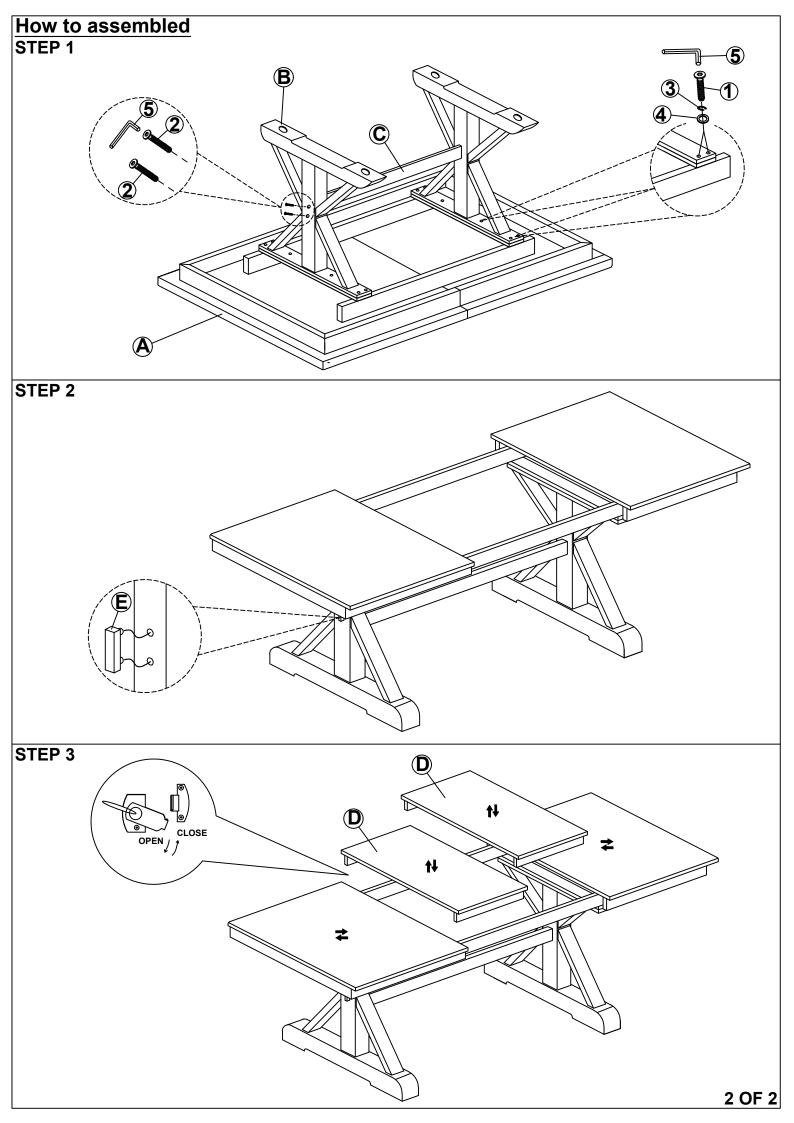

## ASSEMBLY INSTRUCTIONS FOR ACME FURNITURE MODEL#DN00702-1 & DN00702-2

Thank you for purchasing the quality product. Be sure to check all packing material carefully for small parts which may have come loose inside the carton during shipment. Seperate, identify and count all parts and metal hardware. Compare with all parts list to be sure all parts are present. If any part(s) are missing or damaged, please contact your local furniture dealer. For efficient and speedy service, please indicate the model number and code letter of part(s) needed

\*\*\* Do not fully tighten screws untill fully assembled \*\*\*

| PARTS LIST |             |        |       |  |  |
|------------|-------------|--------|-------|--|--|
| NO         | DESCRIPTION | SRETCH | QTY   |  |  |
| A          | Table Top   |        | 1 Pc  |  |  |
| B          | Table Legs  |        | 2 Pcs |  |  |
| ©          | Stretcher   |        | 1 Pc  |  |  |
| <b>(D)</b> | Table Leaf  |        | 2 Pcs |  |  |
| E          | Leg Accent  |        | 2 Pcs |  |  |

| HARDWARE LIST |                               |        |        |  |  |
|---------------|-------------------------------|--------|--------|--|--|
| NO            | DESCRIPTION                   | SRETCH | QTY    |  |  |
| 1             | Bolt 5/16 * 38mm              |        | 12 Pcs |  |  |
| 2             | Bolt 5/16 * 110mm             |        | 4 Pcs  |  |  |
| 3             | Spring Washer<br>Ø5/16 * 13mm | O      | 12 Pcs |  |  |
| 4             | Flat Washer<br>Ø5/16 * 19mm   |        | 12 Pcs |  |  |
| <b>(5</b> )   | Allen Key M4                  |        | 1 Pc   |  |  |