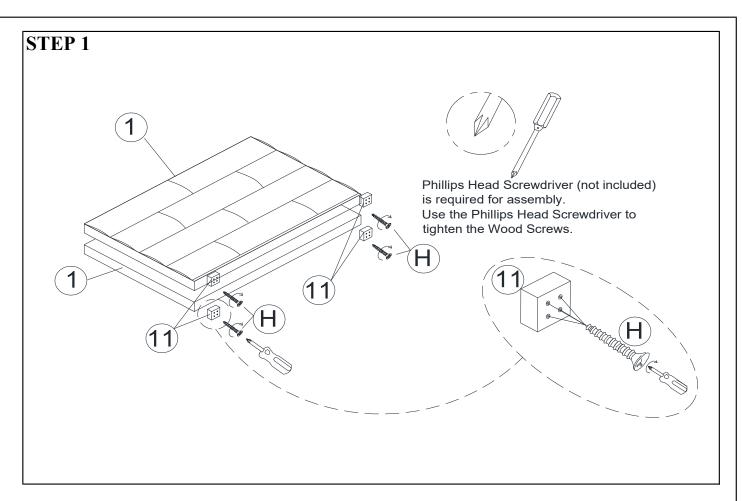

\*\*Do not fully tighten screws until fully assembled\*

|             | COMPONENT PARTS                         |           |    |  |  |
|-------------|-----------------------------------------|-----------|----|--|--|
| DESCRIPTION | PAR                                     | Q'TY(PCS) |    |  |  |
| 1           | ARM (L&R)                               |           | 2  |  |  |
| 2           | TOP BACK PANEL                          |           | 1  |  |  |
| 3           | TOP SIDE RAILS                          |           | 2  |  |  |
| 4           | BOTTOM FRONT PANEL                      |           | 1  |  |  |
| 5           | BOTTOM BACK PANEL                       |           | 1  |  |  |
| 6           | BOTTOM SIDE PANELS                      |           | 2  |  |  |
| 7           | SLATS (TOP)                             |           | 13 |  |  |
| 8           | SLATS (BOTTOM)                          |           | 12 |  |  |
| 9           | TOP CENTRE WOOD<br>SUPPORTOR (LONG)     |           | 1  |  |  |
| 10          | BOTTOM CENTRE WOOD<br>SUPPORTOR (SHORT) |           | 1  |  |  |
| 11)         | FOOT                                    |           | 4  |  |  |

## **HARDWARE REQUIRED**

| A |               | BOLT           | 5/16 x1-1/2"  | 8  | PCS |
|---|---------------|----------------|---------------|----|-----|
| В |               | BOLT           | 5/16 x 2-1/2" | 4  | PCS |
| С |               | BOLT           | 5/16 x 3/4"   | 8  | PCS |
| D |               | SPRING WASHER  | 5/16"         | 20 | PCS |
| E |               | FLAT WASHER M8 | 19mm          | 16 | PCS |
| F |               | FLAT WASHER M8 | 22mm          | 4  | PCS |
| G | Diminin>      | SCREW #8       | 1-1/4"        | 75 | PCS |
| Н | <b>######</b> | SCREW #8       | 2"            | 16 | PCS |
|   |               | ALLEN KEY      | 5mm           | 1  | PC  |