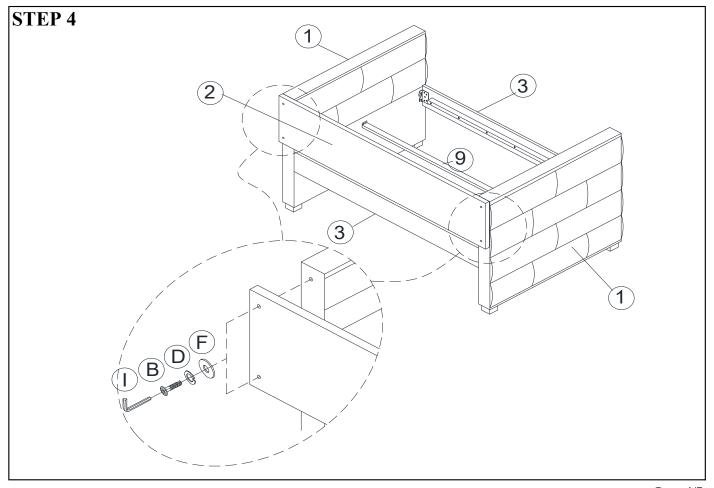

\*\*Do not fully tighten screws until fully assembled\*

|             | COMPONENT PARTS                         |           |    |  |  |
|-------------|-----------------------------------------|-----------|----|--|--|
| DESCRIPTION | PAR                                     | Q'TY(PCS) |    |  |  |
| 1           | ARM (L&R)                               |           | 2  |  |  |
| 2           | TOP BACK PANEL                          |           | 1  |  |  |
| 3           | TOP SIDE RAILS                          |           | 2  |  |  |
| 4           | BOTTOM FRONT PANEL                      |           | 1  |  |  |
| 5           | BOTTOM BACK PANEL                       |           | 1  |  |  |
| 6           | BOTTOM SIDE PANELS                      |           | 2  |  |  |
| 7           | SLATS (TOP)                             |           | 13 |  |  |
| 8           | SLATS (BOTTOM)                          |           | 12 |  |  |
| 9           | TOP CENTRE WOOD<br>SUPPORTOR (LONG)     |           | 1  |  |  |
| 10          | BOTTOM CENTRE WOOD<br>SUPPORTOR (SHORT) |           | 1  |  |  |
| 11)         | FOOT                                    |           | 4  |  |  |

## **HARDWARE REQUIRED**

| A |               | BOLT           | 5/16 x1-1/2"  | 8  | PCS |
|---|---------------|----------------|---------------|----|-----|
| В |               | BOLT           | 5/16 x 2-1/2" | 4  | PCS |
| С |               | BOLT           | 5/16 x 3/4"   | 8  | PCS |
| D |               | SPRING WASHER  | 5/16"         | 20 | PCS |
| E |               | FLAT WASHER M8 | 19mm          | 16 | PCS |
| F |               | FLAT WASHER M8 | 22mm          | 4  | PCS |
| G | Diminin>      | SCREW #8       | 1-1/4"        | 75 | PCS |
| Н | <b>######</b> | SCREW #8       | 2"            | 16 | PCS |
|   |               | ALLEN KEY      | 5mm           | 1  | PC  |