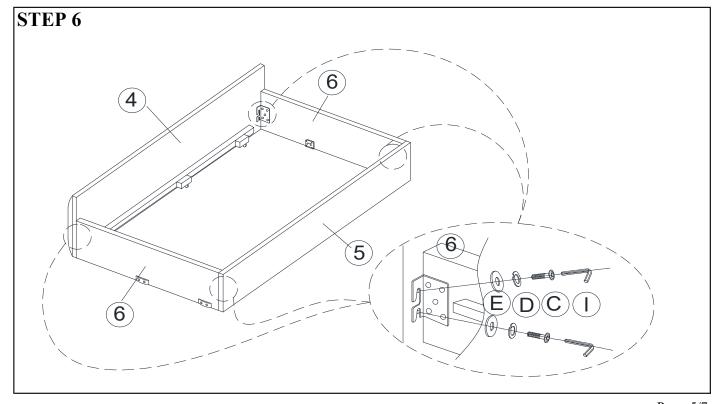

\*\*Do not fully tighten screws until fully assembled\*

|             | COMPONENT PARTS                         |           |    |  |  |
|-------------|-----------------------------------------|-----------|----|--|--|
| DESCRIPTION | PAR                                     | Q'TY(PCS) |    |  |  |
| 1           | ARM (L&R)                               |           | 2  |  |  |
| 2           | TOP BACK PANEL                          |           | 1  |  |  |
| 3           | TOP SIDE RAILS                          |           | 2  |  |  |
| 4           | BOTTOM FRONT PANEL                      |           | 1  |  |  |
| 5           | BOTTOM BACK PANEL                       |           | 1  |  |  |
| 6           | BOTTOM SIDE PANELS                      |           | 2  |  |  |
| 7           | SLATS (TOP)                             |           | 13 |  |  |
| 8           | SLATS (BOTTOM)                          |           | 12 |  |  |
| 9           | TOP CENTRE WOOD<br>SUPPORTOR (LONG)     |           | 1  |  |  |
| 10          | BOTTOM CENTRE WOOD<br>SUPPORTOR (SHORT) |           | 1  |  |  |
| 11)         | FOOT                                    |           | 4  |  |  |

## **HARDWARE REQUIRED**

| A |               | BOLT           | 5/16 x1-1/2"  | 8  | PCS |
|---|---------------|----------------|---------------|----|-----|
| В |               | BOLT           | 5/16 x 2-1/2" | 4  | PCS |
| С |               | BOLT           | 5/16 x 3/4"   | 8  | PCS |
| D |               | SPRING WASHER  | 5/16"         | 20 | PCS |
| E |               | FLAT WASHER M8 | 19mm          | 16 | PCS |
| F |               | FLAT WASHER M8 | 22mm          | 4  | PCS |
| G | Diminin>      | SCREW #8       | 1-1/4"        | 75 | PCS |
| Н | <b>######</b> | SCREW #8       | 2"            | 16 | PCS |
|   |               | ALLEN KEY      | 5mm           | 1  | PC  |