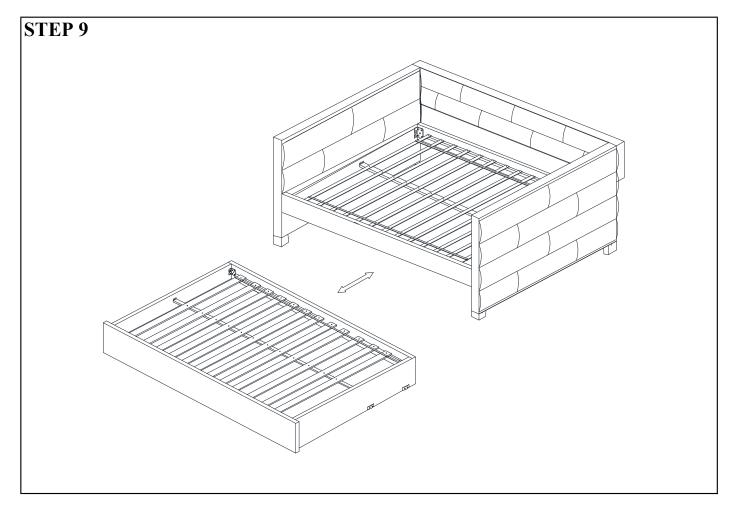

\*\*Do not fully tighten screws until fully assembled\*

|             | COMPONENT PARTS                         |           |    |  |  |
|-------------|-----------------------------------------|-----------|----|--|--|
| DESCRIPTION | PAR                                     | Q'TY(PCS) |    |  |  |
| 1           | ARM (L&R)                               |           | 2  |  |  |
| 2           | TOP BACK PANEL                          |           | 1  |  |  |
| 3           | TOP SIDE RAILS                          |           | 2  |  |  |
| 4           | BOTTOM FRONT PANEL                      |           | 1  |  |  |
| 5           | BOTTOM BACK PANEL                       |           | 1  |  |  |
| 6           | BOTTOM SIDE PANELS                      |           | 2  |  |  |
| 7           | SLATS (TOP)                             |           | 13 |  |  |
| 8           | SLATS (BOTTOM)                          |           | 12 |  |  |
| 9           | TOP CENTRE WOOD<br>SUPPORTOR (LONG)     |           | 1  |  |  |
| 10          | BOTTOM CENTRE WOOD<br>SUPPORTOR (SHORT) |           | 1  |  |  |
| 11)         | FOOT                                    |           | 4  |  |  |