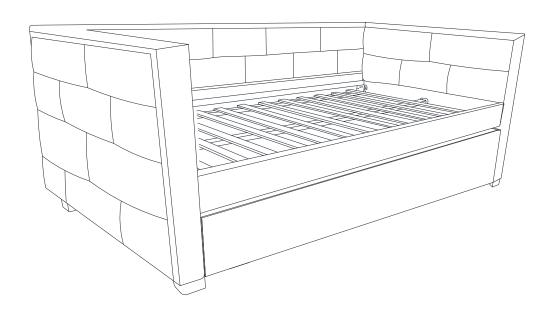

## ASSEMBLY INSTRUCTION FOR ACME FURNITURE MODEL #BD00955

Thank you for purchasing the quality product. Be sure to check all packing material carefully for small parts which may have come loose inside the carton during shipment. Separate, Identify and count all parts and metal hardware. Compare with all parts list to be sure all parts are present. If any part(s) are missing or damaged, please contact your local furniture dealer. For efficient and speedy service, please indicate the model number and code letter of part(s) needed.