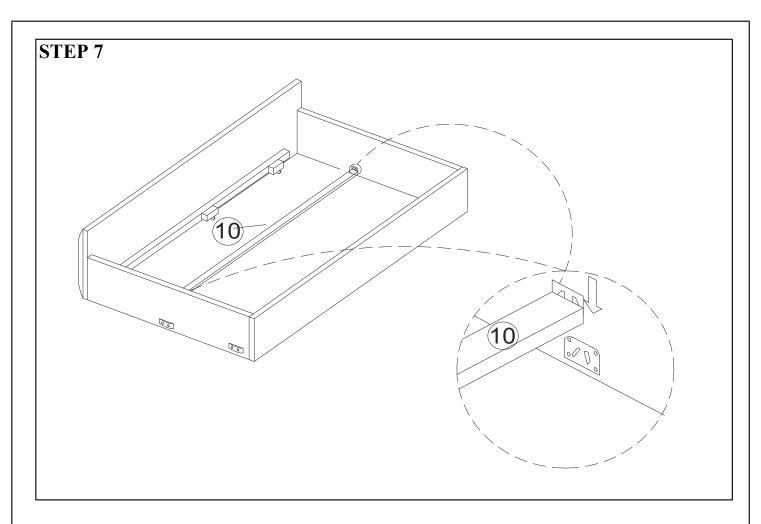

\*\*Do not fully tighten screws until fully assembled\*

|             | COMPONENT PARTS                         |           |    |  |  |
|-------------|-----------------------------------------|-----------|----|--|--|
| DESCRIPTION | PAR                                     | Q'TY(PCS) |    |  |  |
| 1           | ARM (L&R)                               |           | 2  |  |  |
| 2           | TOP BACK PANEL                          |           | 1  |  |  |
| 3           | TOP SIDE RAILS                          |           | 2  |  |  |
| 4           | BOTTOM FRONT PANEL                      |           | 1  |  |  |
| 5           | BOTTOM BACK PANEL                       |           | 1  |  |  |
| 6           | BOTTOM SIDE PANELS                      |           | 2  |  |  |
| 7           | SLATS (TOP)                             |           | 13 |  |  |
| 8           | SLATS (BOTTOM)                          |           | 12 |  |  |
| 9           | TOP CENTRE WOOD<br>SUPPORTOR (LONG)     |           | 1  |  |  |
| 10          | BOTTOM CENTRE WOOD<br>SUPPORTOR (SHORT) |           | 1  |  |  |
| 11)         | FOOT                                    |           | 4  |  |  |