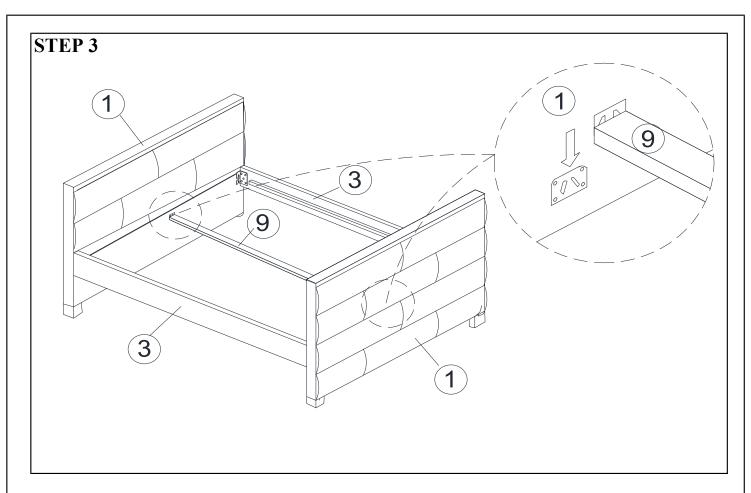

\*\*Do not fully tighten screws until fully assembled\*

|             | COMPONENT PARTS                         |           |    |  |  |
|-------------|-----------------------------------------|-----------|----|--|--|
| DESCRIPTION | PAR                                     | Q'TY(PCS) |    |  |  |
| 1           | ARM (L&R)                               |           | 2  |  |  |
| 2           | TOP BACK PANEL                          |           | 1  |  |  |
| 3           | TOP SIDE RAILS                          |           | 2  |  |  |
| 4           | BOTTOM FRONT PANEL                      |           | 1  |  |  |
| 5           | BOTTOM BACK PANEL                       |           | 1  |  |  |
| 6           | BOTTOM SIDE PANELS                      |           | 2  |  |  |
| 7           | SLATS (TOP)                             |           | 13 |  |  |
| 8           | SLATS (BOTTOM)                          |           | 12 |  |  |
| 9           | TOP CENTRE WOOD<br>SUPPORTOR (LONG)     |           | 1  |  |  |
| 10          | BOTTOM CENTRE WOOD<br>SUPPORTOR (SHORT) |           | 1  |  |  |
| 11)         | FOOT                                    |           | 4  |  |  |

## **HARDWARE REQUIRED**

| A |               | BOLT           | 5/16 x1-1/2"  | 8  | PCS |
|---|---------------|----------------|---------------|----|-----|
| В |               | BOLT           | 5/16 x 2-1/2" | 4  | PCS |
| С |               | BOLT           | 5/16 x 3/4"   | 8  | PCS |
| D |               | SPRING WASHER  | 5/16"         | 20 | PCS |
| E |               | FLAT WASHER M8 | 19mm          | 16 | PCS |
| F |               | FLAT WASHER M8 | 22mm          | 4  | PCS |
| G | Diminin>      | SCREW #8       | 1-1/4"        | 75 | PCS |
| Н | <b>######</b> | SCREW #8       | 2"            | 16 | PCS |
|   |               | ALLEN KEY      | 5mm           | 1  | PC  |