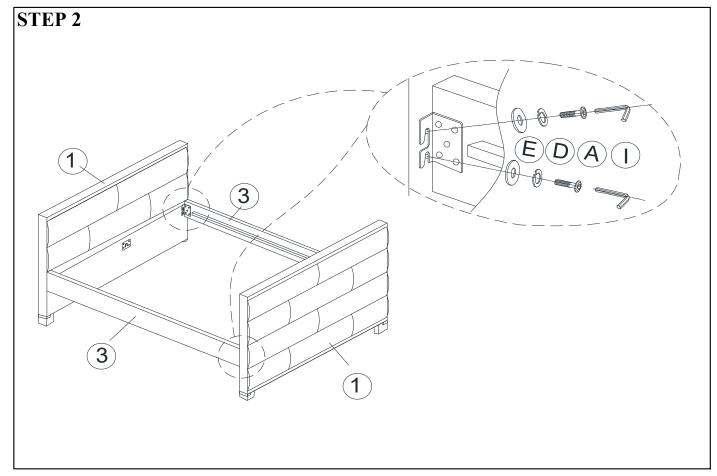

\*\*Do not fully tighten screws until fully assembled\*

|             | COMPONENT PARTS                         |           |    |  |  |
|-------------|-----------------------------------------|-----------|----|--|--|
| DESCRIPTION | PAR                                     | Q'TY(PCS) |    |  |  |
| 1           | ARM (L&R)                               |           | 2  |  |  |
| 2           | TOP BACK PANEL                          |           | 1  |  |  |
| 3           | TOP SIDE RAILS                          |           | 2  |  |  |
| 4           | BOTTOM FRONT PANEL                      |           | 1  |  |  |
| 5           | BOTTOM BACK PANEL                       |           | 1  |  |  |
| 6           | BOTTOM SIDE PANELS                      |           | 2  |  |  |
| 7           | SLATS (TOP)                             |           | 13 |  |  |
| 8           | SLATS (BOTTOM)                          |           | 12 |  |  |
| 9           | TOP CENTRE WOOD<br>SUPPORTOR (LONG)     |           | 1  |  |  |
| 10          | BOTTOM CENTRE WOOD<br>SUPPORTOR (SHORT) |           | 1  |  |  |
| 11)         | FOOT                                    |           | 4  |  |  |

## **HARDWARE REQUIRED**

| A |               | BOLT           | 5/16 x1-1/2"  | 8  | PCS |
|---|---------------|----------------|---------------|----|-----|
| В |               | BOLT           | 5/16 x 2-1/2" | 4  | PCS |
| С |               | BOLT           | 5/16 x 3/4"   | 8  | PCS |
| D |               | SPRING WASHER  | 5/16"         | 20 | PCS |
| E |               | FLAT WASHER M8 | 19mm          | 16 | PCS |
| F |               | FLAT WASHER M8 | 22mm          | 4  | PCS |
| G | Diminin>      | SCREW #8       | 1-1/4"        | 75 | PCS |
| Н | <b>######</b> | SCREW #8       | 2"            | 16 | PCS |
|   |               | ALLEN KEY      | 5mm           | 1  | PC  |