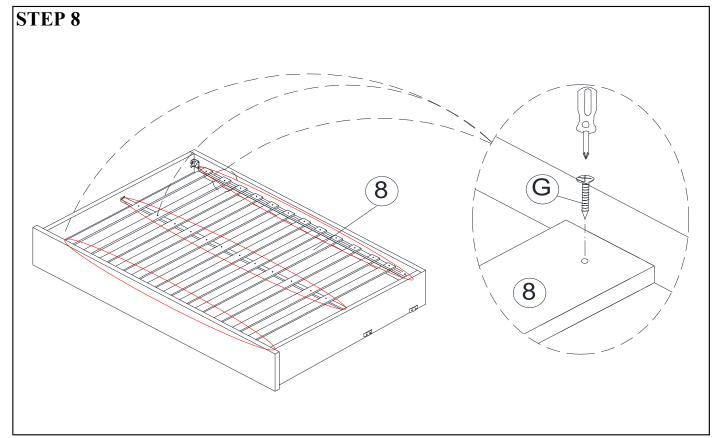

## **HARDWARE REQUIRED**

| A |               | BOLT           | 5/16 x1-1/2"  | 8  | PCS |
|---|---------------|----------------|---------------|----|-----|
| В |               | BOLT           | 5/16 x 2-1/2" | 4  | PCS |
| С |               | BOLT           | 5/16 x 3/4"   | 8  | PCS |
| D |               | SPRING WASHER  | 5/16"         | 20 | PCS |
| E |               | FLAT WASHER M8 | 19mm          | 16 | PCS |
| F |               | FLAT WASHER M8 | 22mm          | 4  | PCS |
| G | Diminin>      | SCREW #8       | 1-1/4"        | 75 | PCS |
| Н | <b>######</b> | SCREW #8       | 2"            | 16 | PCS |
|   |               | ALLEN KEY      | 5mm           | 1  | PC  |