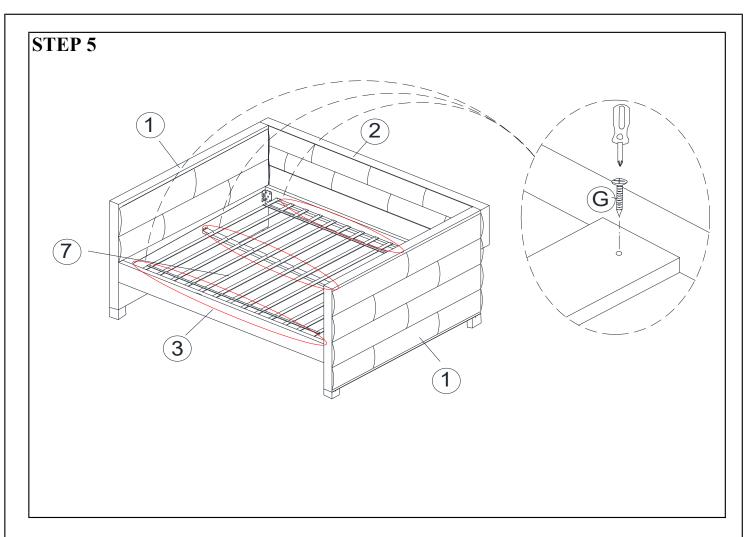

\*\*Do not fully tighten screws until fully assembled\*

|             | COMPONENT PARTS                         |           |    |  |  |
|-------------|-----------------------------------------|-----------|----|--|--|
| DESCRIPTION | PAR                                     | Q'TY(PCS) |    |  |  |
| 1           | ARM (L&R)                               |           | 2  |  |  |
| 2           | TOP BACK PANEL                          |           | 1  |  |  |
| 3           | TOP SIDE RAILS                          |           | 2  |  |  |
| 4           | BOTTOM FRONT PANEL                      |           | 1  |  |  |
| 5           | BOTTOM BACK PANEL                       |           | 1  |  |  |
| 6           | BOTTOM SIDE PANELS                      |           | 2  |  |  |
| 7           | SLATS (TOP)                             |           | 13 |  |  |
| 8           | SLATS (BOTTOM)                          |           | 12 |  |  |
| 9           | TOP CENTRE WOOD<br>SUPPORTOR (LONG)     |           | 1  |  |  |
| 10          | BOTTOM CENTRE WOOD<br>SUPPORTOR (SHORT) |           | 1  |  |  |
| 11)         | FOOT                                    |           | 4  |  |  |