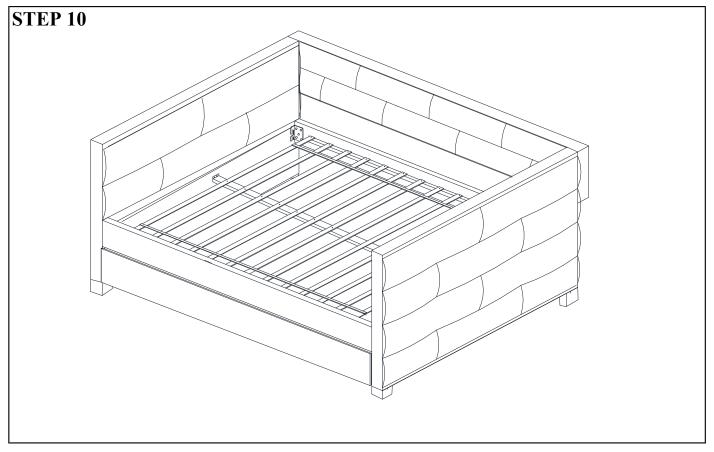

\*\*Do not fully tighten screws until fully assembled\*

|             | COMPONENT PARTS                         |           |    |  |  |
|-------------|-----------------------------------------|-----------|----|--|--|
| DESCRIPTION | PAR                                     | Q'TY(PCS) |    |  |  |
| 1           | ARM (L&R)                               |           | 2  |  |  |
| 2           | TOP BACK PANEL                          |           | 1  |  |  |
| 3           | TOP SIDE RAILS                          |           | 2  |  |  |
| 4           | BOTTOM FRONT PANEL                      |           | 1  |  |  |
| 5           | BOTTOM BACK PANEL                       |           | 1  |  |  |
| 6           | BOTTOM SIDE PANELS                      |           | 2  |  |  |
| 7           | SLATS (TOP)                             |           | 13 |  |  |
| 8           | SLATS (BOTTOM)                          |           | 12 |  |  |
| 9           | TOP CENTRE WOOD<br>SUPPORTOR (LONG)     |           | 1  |  |  |
| 10          | BOTTOM CENTRE WOOD<br>SUPPORTOR (SHORT) |           | 1  |  |  |
| 11)         | FOOT                                    |           | 4  |  |  |